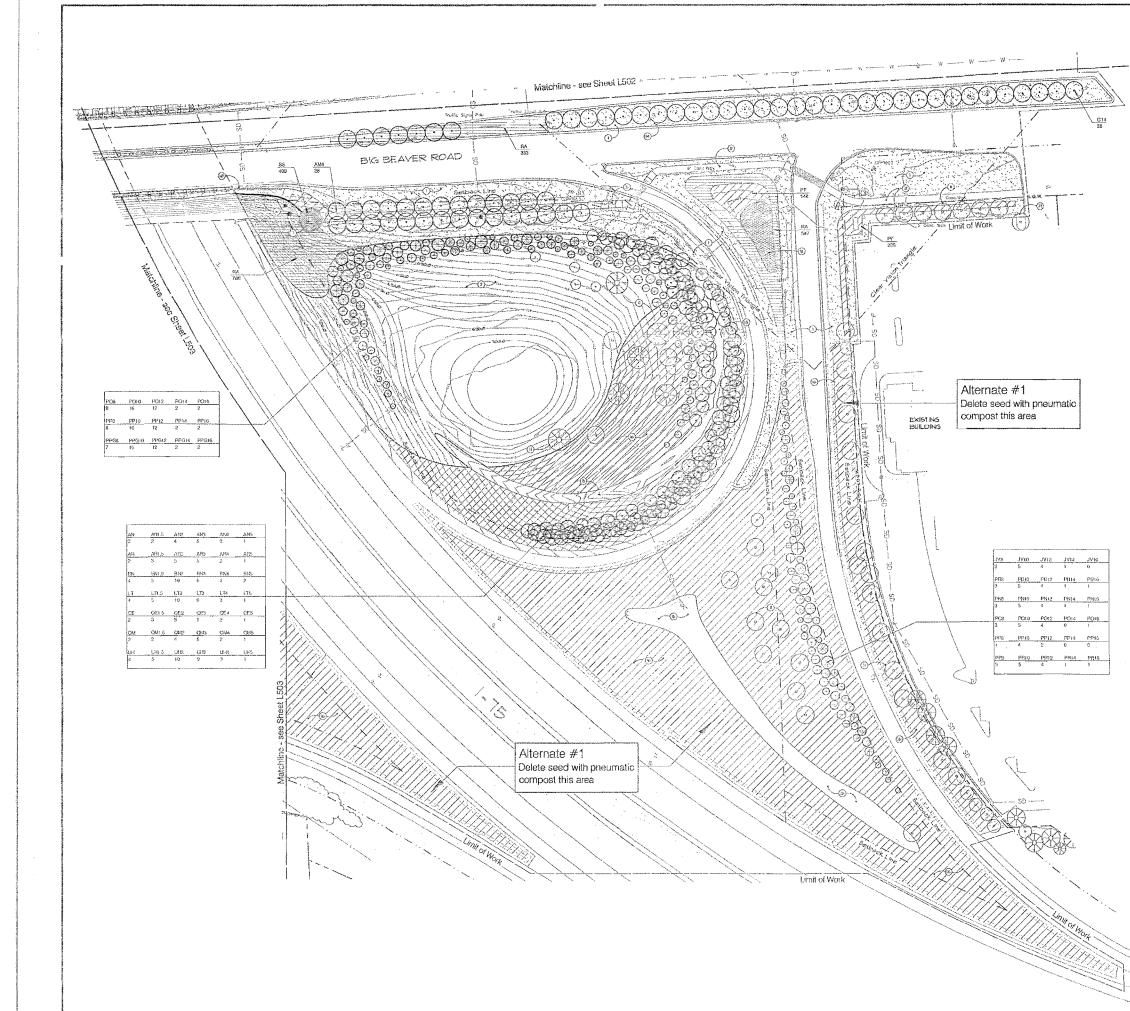

The project will add significant landscaping in and around the interchange of I-75 and Big Beaver. Enhancements under the I-75 bridge include new 8' wide sidewalks, new decorative fencing and panels, addition of lighting under the bridge and painting the remaining portions of the bridge from the beams down to the pavement. The improvements within the loop ramp areas include significant landscaping, construction of two ponds, irrigation and reestablishment of grass.

Along Big Beaver on each side of the bridge are two vertical iconic features with lights and landscaping around their bases. The project will have a major impact on aesthetics and walkability; enhancing pedestrian mobility within the Big Beaver corridor. The project will also improve pedestrian safety at all intersection crosswalks by upgrading the sidewalks and cross walks to comply with the latest American's with Disabilities Act (ADA) requirements and by adding a pedestrian signal at the off ramp at eastbound Big Beaver, west of the bridge.