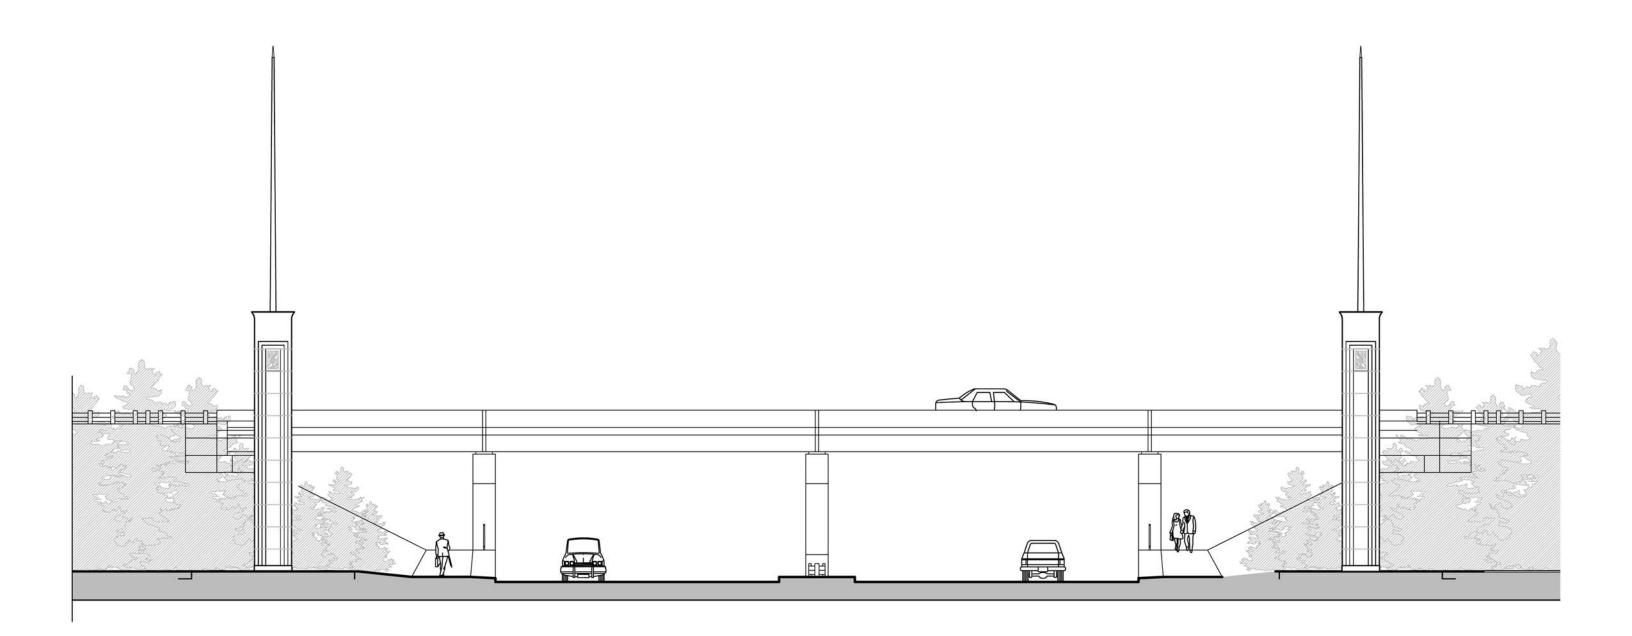

The project will add significant landscaping in and around the interchange of I-75 and Big Beaver. Enhancements under the I-75 bridge include new 8' wide sidewalks, new decorative fencing and panels, addition of lighting under the bridge and painting the remaining portions of the bridge from the beams down to the pavement. The improvements within the loop ramp areas include significant landscaping, construction of two ponds, irrigation and reestablishment of grass.

Along Big Beaver on each side of the bridge are two vertical iconic features with lights and landscaping around their bases. The project will have a major impact on aesthetics and walkability; enhancing pedestrian mobility within the Big Beaver corridor. The project will also improve pedestrian safety at all intersection crosswalks by upgrading the sidewalks and cross walks to comply with the latest American's with Disabilities Act (ADA) requirements and by adding a pedestrian signal at the off ramp at eastbound Big Beaver, west of the bridge.