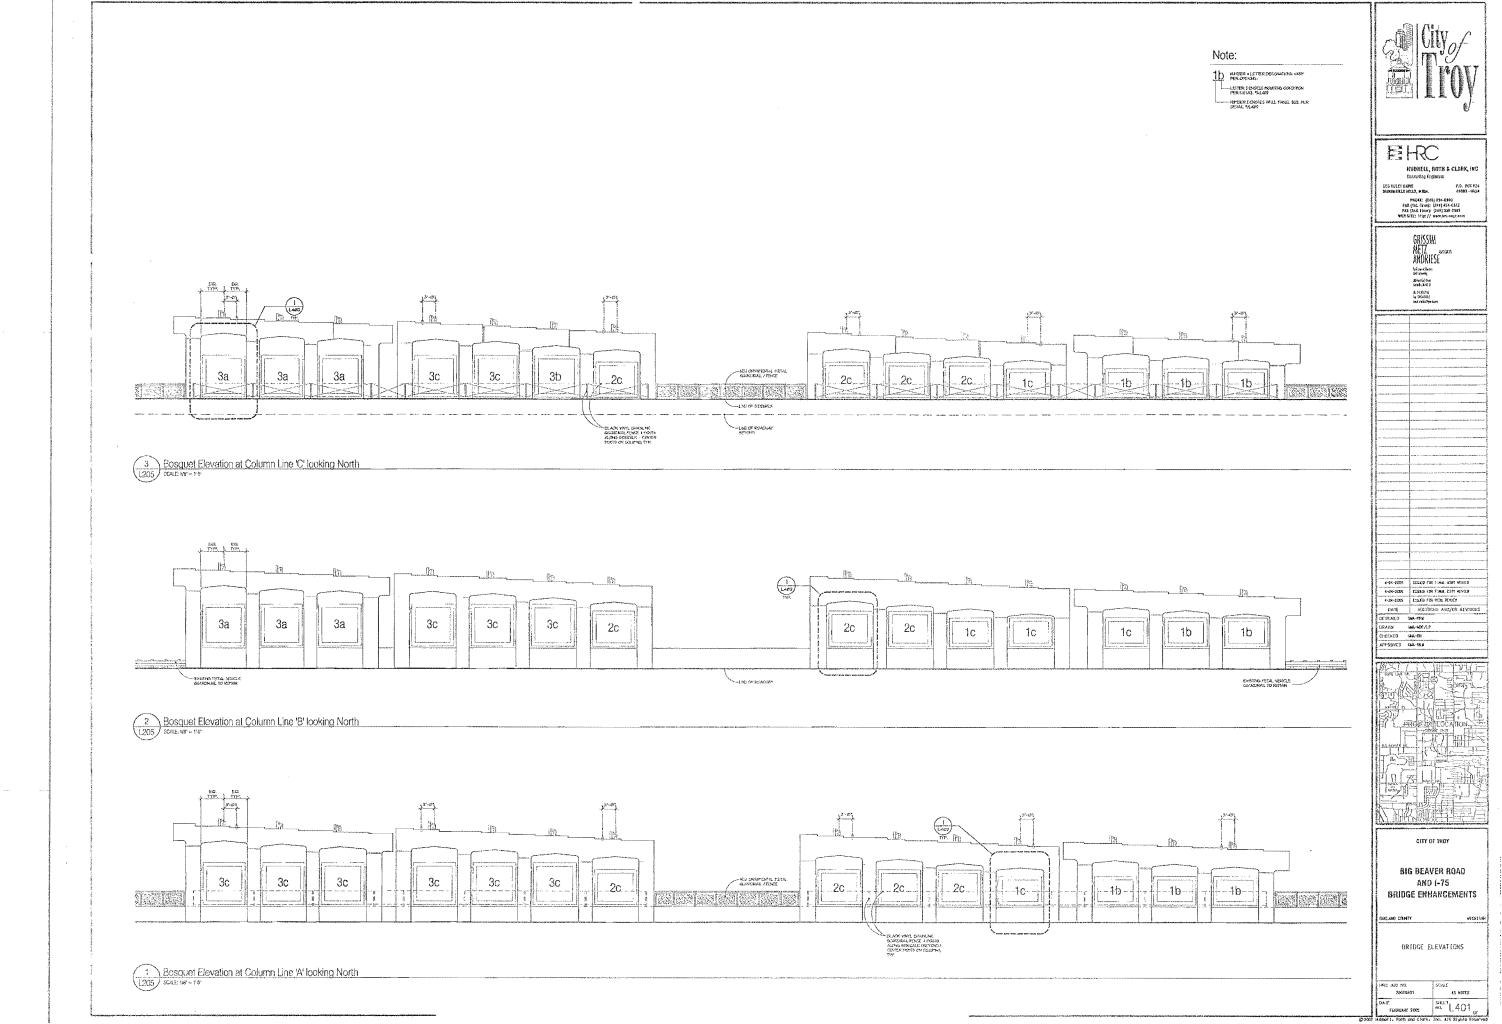

The project will add significant landscaping in and around the interchange of I-75 and Big Beaver. Enhancements under the I-75 bridge include new 8' wide sidewalks, new decorative fencing and panels, addition of lighting under the bridge and painting the remaining portions of the bridge from the beams down to the pavement. The improvements within the loop ramp areas include significant landscaping, construction of two ponds, irrigation and reestablishment of grass.

Along Big Beaver on each side of the bridge are two vertical iconic features with lights and landscaping around their bases. The project will have a major impact on aesthetics and walkability; enhancing pedestrian mobility within the Big Beaver corridor. The project will also improve pedestrian safety at all intersection crosswalks by upgrading the sidewalks and cross walks to comply with the latest American's with Disabilities Act (ADA) requirements and by adding a pedestrian signal at the off ramp at eastbound Big Beaver, west of the bridge.