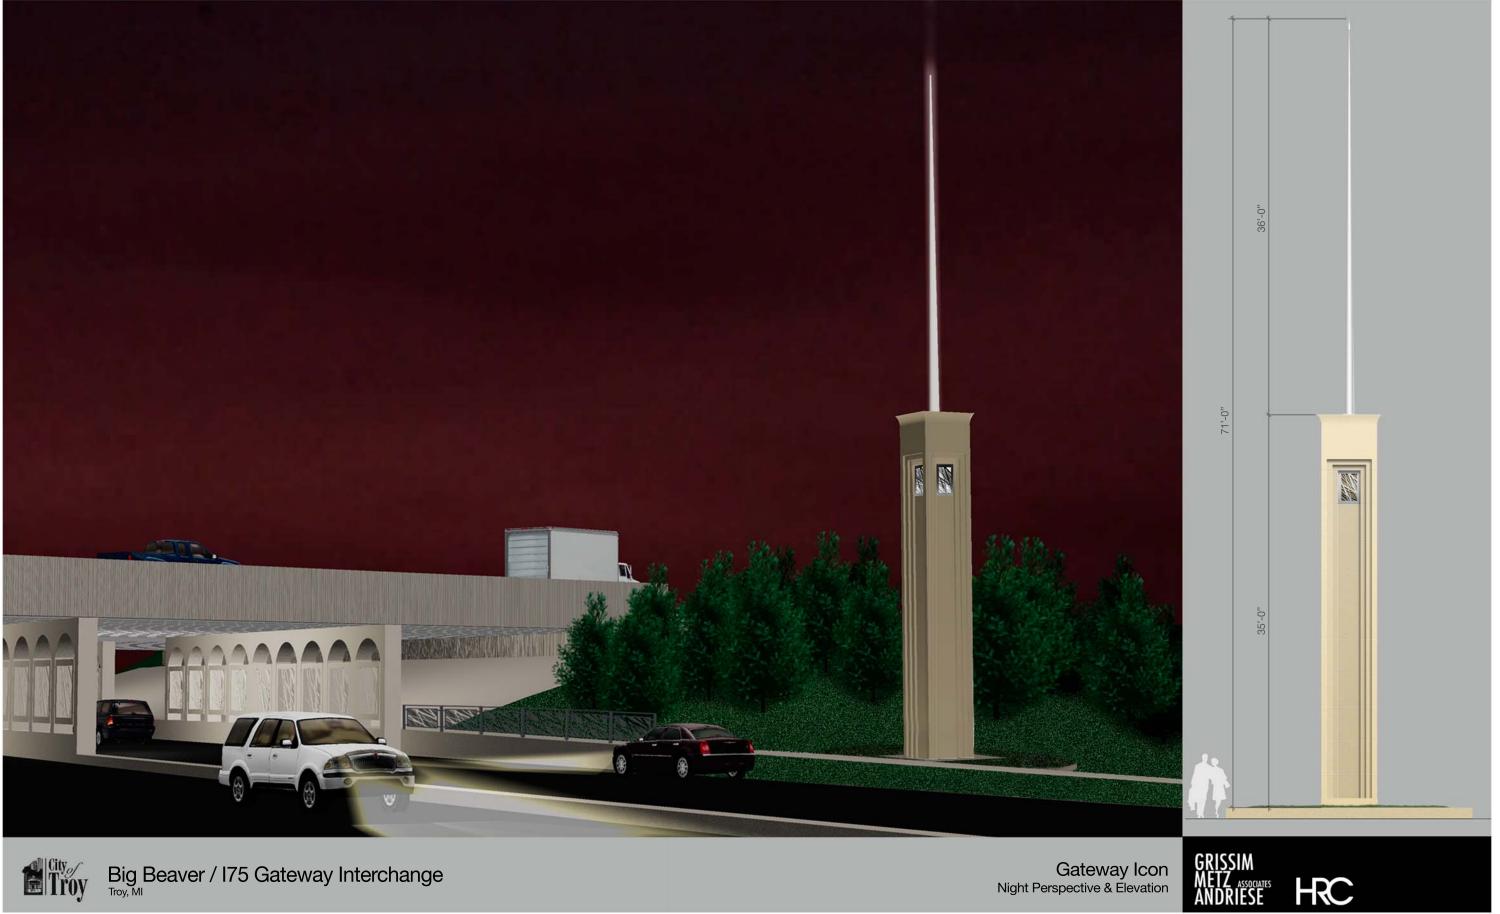

The project will add significant landscaping in and around the interchange of I-75 and Big Beaver. Enhancements under the I-75 bridge include new 8' wide sidewalks, new decorative fencing and panels, addition of lighting under the bridge and painting the remaining portions of the bridge from the beams down to the pavement. The improvements within the loop ramp areas include significant landscaping, construction of two ponds, irrigation and reestablishment of grass.

Along Big Beaver on each side of the bridge are two vertical iconic features with lights and landscaping around their bases. The project will have a major impact on aesthetics and walkability; enhancing pedestrian mobility within the Big Beaver corridor. The project will also improve pedestrian safety at all intersection crosswalks by upgrading the sidewalks and cross walks to comply with the latest American's with Disabilities Act (ADA) requirements and by adding a pedestrian signal at the off ramp at eastbound Big Beaver, west of the bridge.