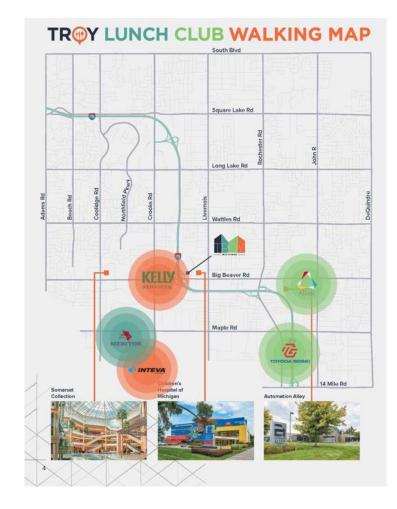

establishment will have room for a stamp, inviting people to visit every location. Plus, we can reward those who hit certain goals.

#### **Paper Edition**

- $15 \operatorname{stam} ps = \operatorname{Free} \operatorname{lunch}$
- All restaurants stam ped = Free dinner

#### App Edition

• Randomizer, etc.





## **TLC Trail Maps**

Nike Run Club meets Yelp with our custom ized Lunch Trail Maps. Designed by zone, these maps would be posted by local businesses to inspire employees to walk their way to lunch (and better health). Each map shows all the options in the TLC, along with:

- Distance to each, in both miles and "steps"
- Estimated time to walk there and back
- Total calories burned (we can also include fun little factoids, ie "That's enough calories to enjoy a baklava dessert."





## **TLC Bike Fleet**

Here's a simple truth: life is better when you're riding a bike! We'll supply a few of the biggest buildings in Troy with a fleet of branded TLC bikes (including locks) for employees to ride to restaurants and leave the traffic behind. We'll include a cleaning wipe station, sim ilar to the carts at grocery stores, to keep bikes clean.







## TLC Uber/Lyft Hours

Let's give the local workforce an offer they simply can't refuse — free Uber/Lyft rides to and from lunch. Based on demand, we'll block-book rideshare cars that can only pick up and drop off in/around our three-m ile stretch of Big Beaver during lunch hours.





## **TLC Lunch Crossing Guards**

Part safety feature, part billboard, our one-of-a-kind TLC Lunch Crossing Guards do it all. They stop traff