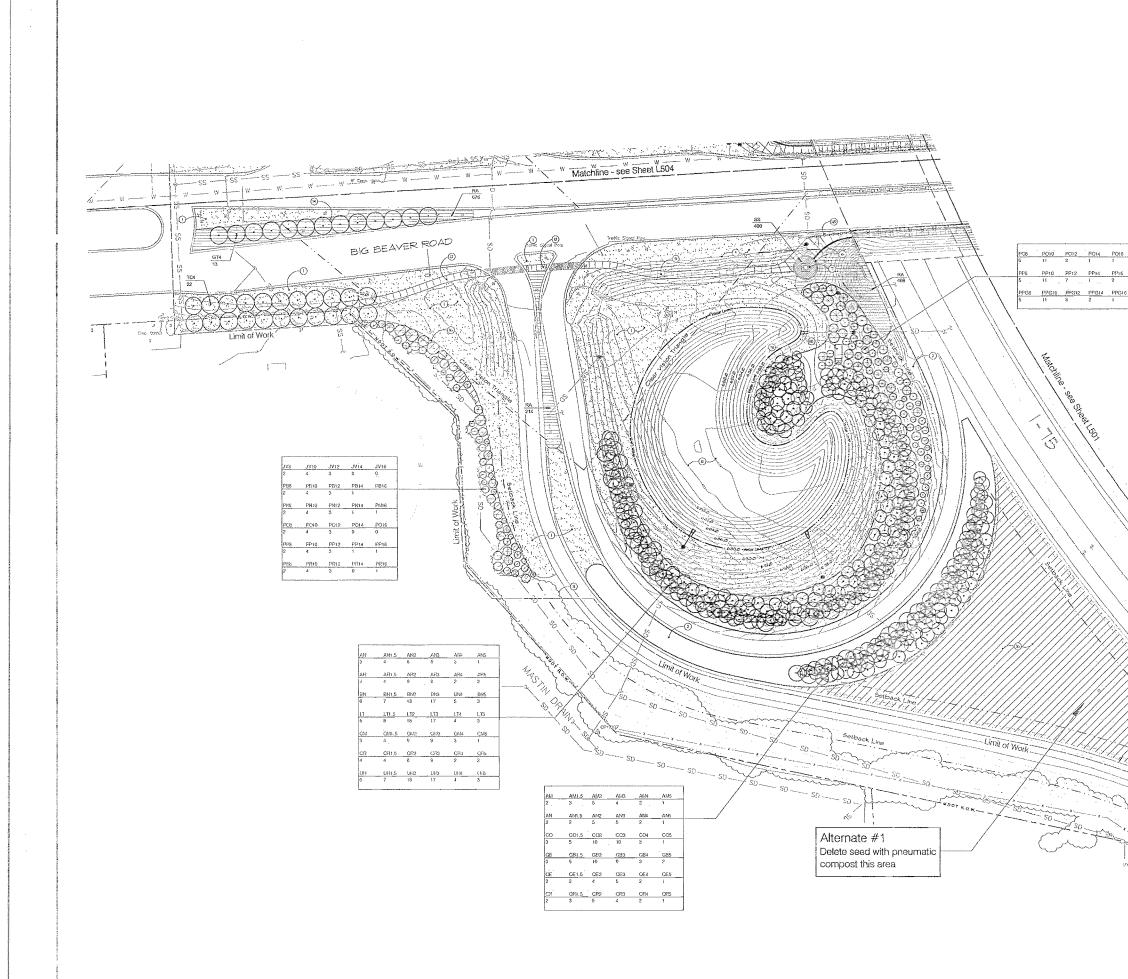

The project will add significant landscaping in and around the interchange of I-75 and Big Beaver. Enhancements under the I-75 bridge include new 8' wide sidewalks, new decorative fencing and panels, addition of lighting under the bridge and painting the remaining portions of the bridge from the beams down to the pavement. The improvements within the loop ramp areas include significant landscaping, construction of two ponds, irrigation and reestablishment of grass.

Along Big Beaver on each side of the bridge are two vertical iconic features with lights and landscaping around their bases. The project will have a major impact on aesthetics and walkability; enhancing pedestrian mobility within the Big Beaver corridor. The project will also improve pedestrian safety at all intersection crosswalks by upgrading the sidewalks and cross walks to comply with the latest American's with Disabilities Act (ADA) requirements and by adding a pedestrian signal at the off ramp at eastbound Big Beaver, west of the bridge.