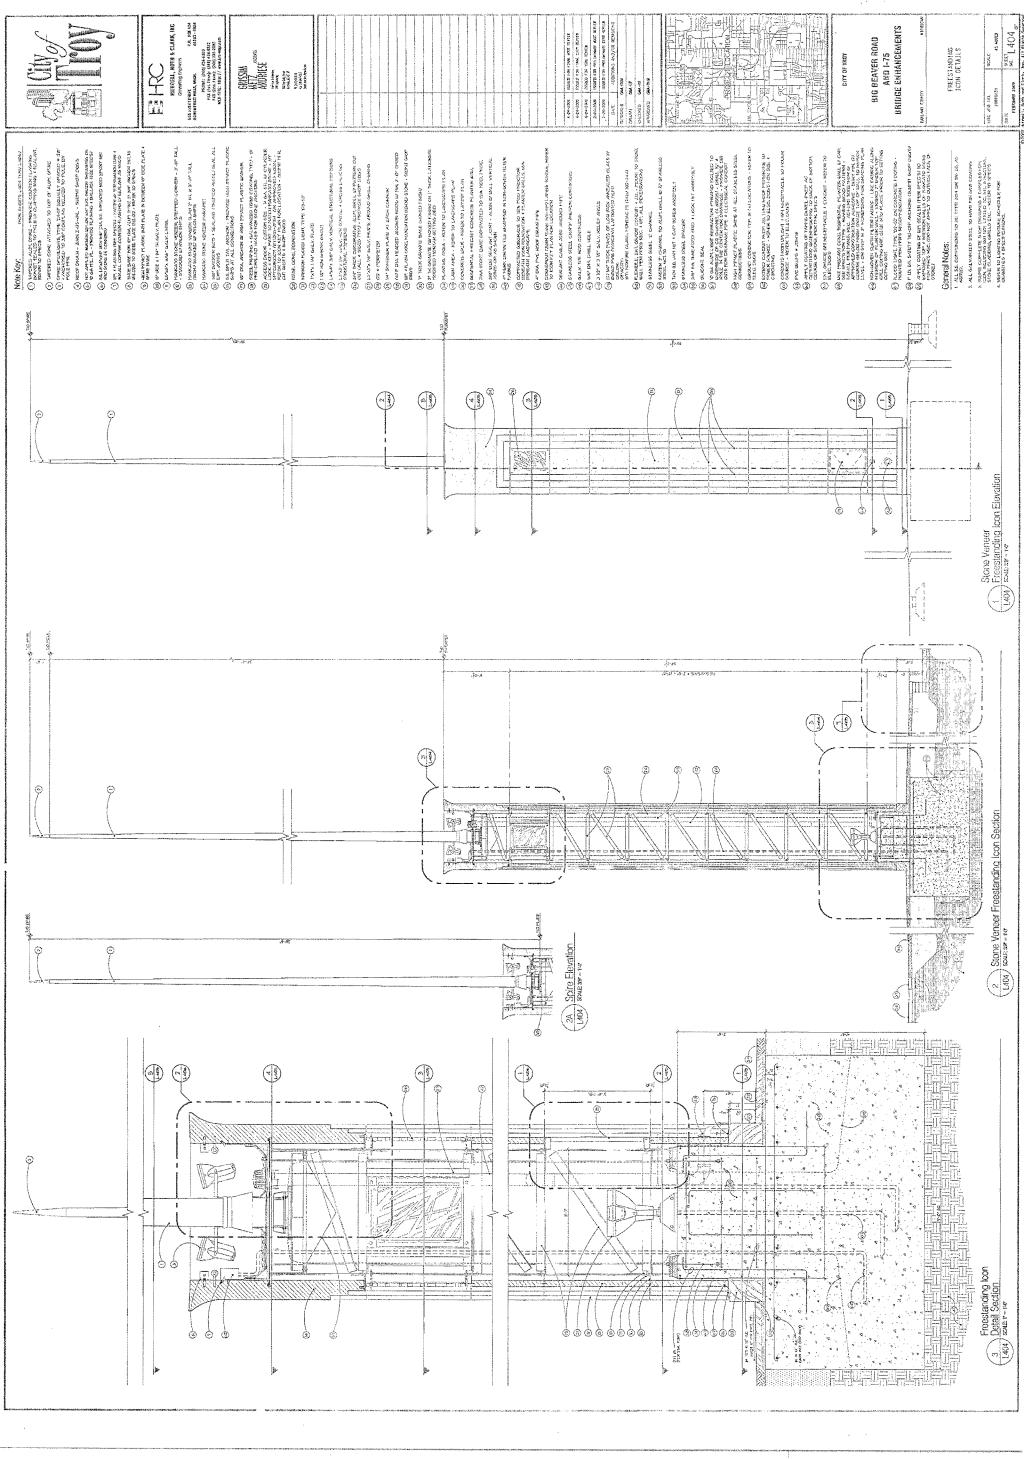

The project will add significant landscaping in and around the interchange of I-75 and Big Beaver. Enhancements under the I-75 bridge include new 8' wide sidewalks, new decorative fencing and panels, addition of lighting under the bridge and painting the remaining portions of the bridge from the beams down to the pavement. The improvements within the loop ramp areas include significant landscaping, construction of two ponds, irrigation and reestablishment of grass.

Along Big Beaver on each side of the bridge are two vertical iconic features with lights and landscaping around their bases. The project will have a major impact on aesthetics and walkability; enhancing pedestrian mobility within the Big Beaver corridor. The project will also improve pedestrian safety at all intersection crosswalks by upgrading the sidewalks and cross walks to comply with the latest American's with Disabilities Act (ADA) requirements and by adding a pedestrian signal at the off ramp at eastbound Big Beaver, west of the bridge.