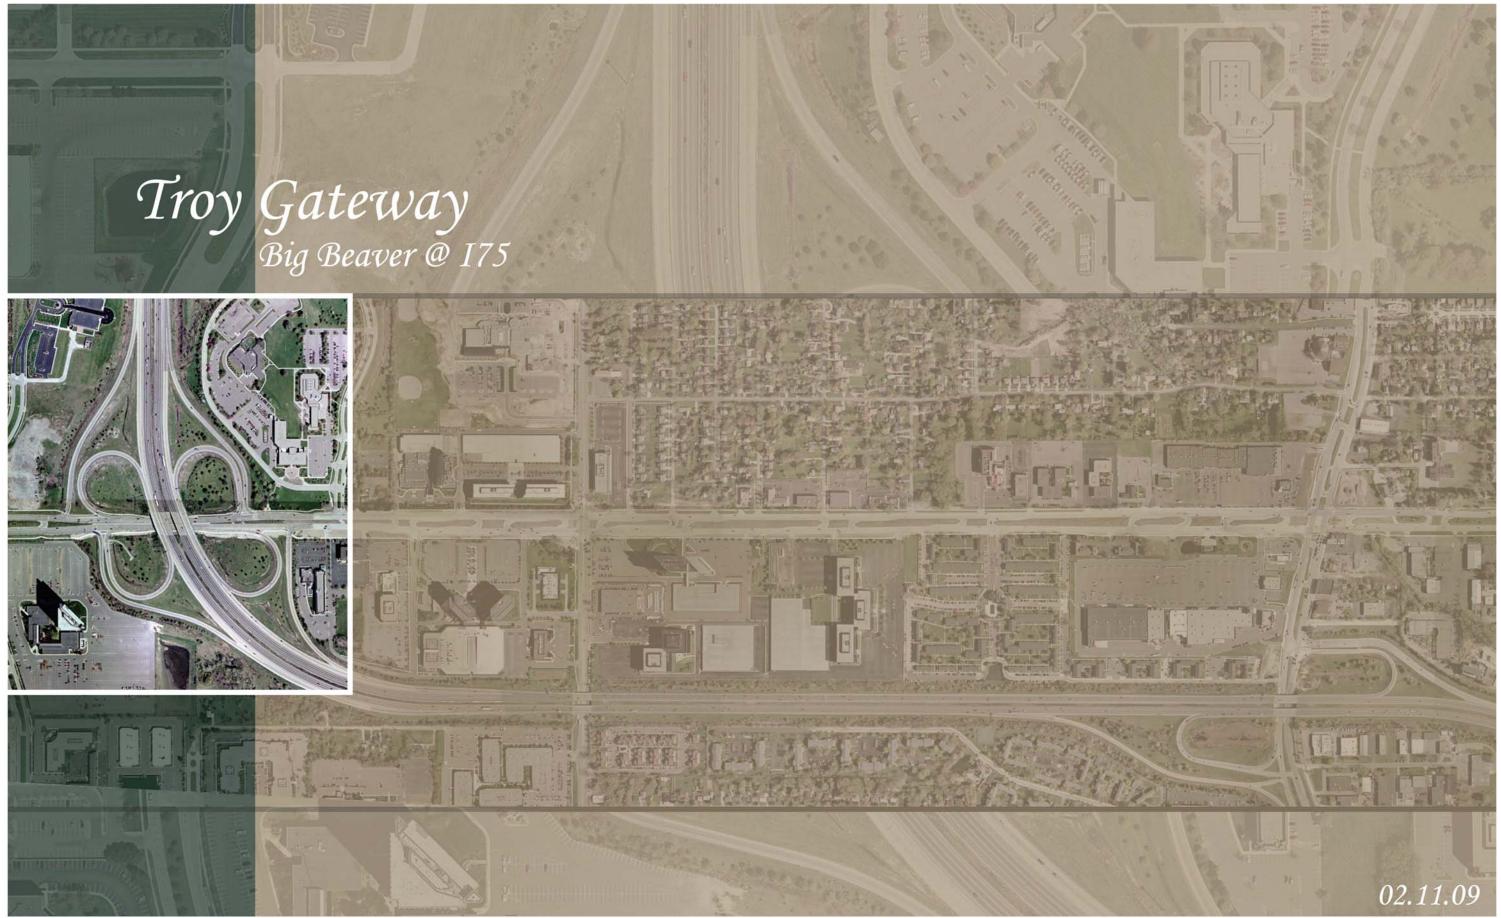

Significant changes are occurring along Big Beaver Road as construction of the new divergent diamond interchange continues at I-75 and Big Beaver Road. Chair Kiriluk discussed the Big Beaver Road and I-75 interchange design concepts developed by the TDDA several years ago. Chair Kiriluk requested that these design concepts be shared with the TDDA once again to see if there might be elements that could be incorporated into the newly designed interchange currently under construction.

The scheduling of an in-person Special Troy Downtown Development Authority meeting, prior to the next scheduled TDDA meeting on October 21, 2020, was suggested. The agenda for the proposed Special Meeting would focus on TDDA marketing, an update on I-75 construction, and a review of previously completed design concepts for the Big Beaver Road and I-75 interchange.