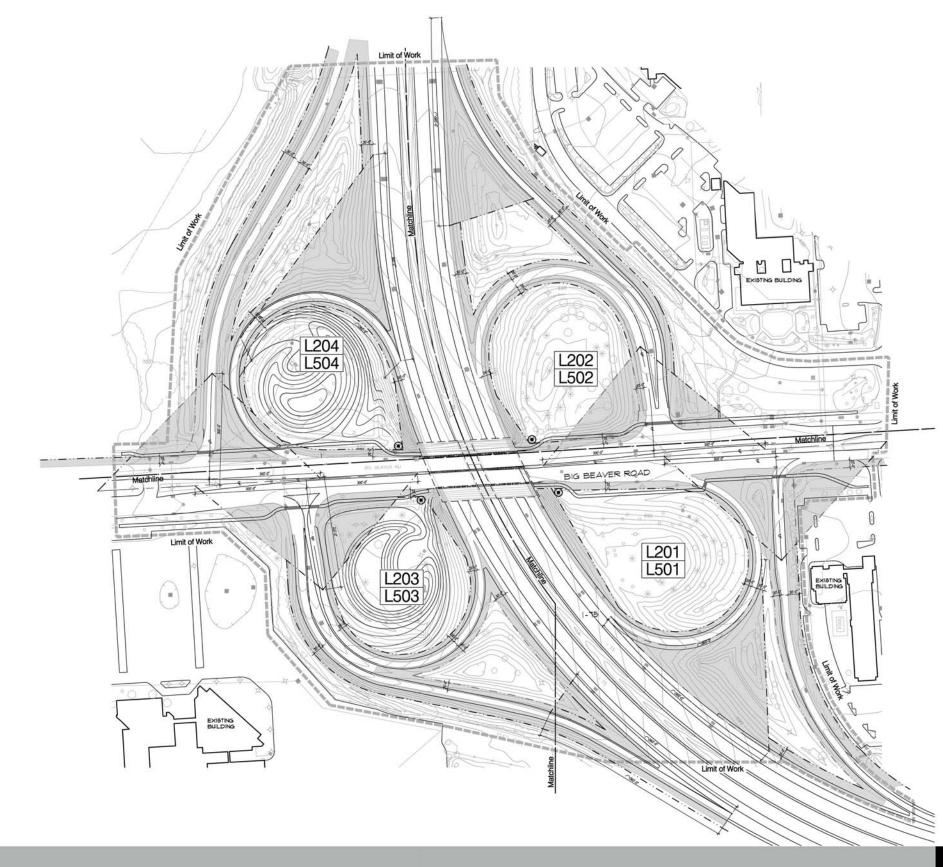

The project will add significant landscaping in and around the interchange of I-75 and Big Beaver. Enhancements under the I-75 bridge include new 8' wide sidewalks, new decorative fencing and panels, addition of lighting under the bridge and painting the remaining portions of the bridge from the beams down to the pavement. The improvements within the loop ramp areas include significant landscaping, construction of two ponds, irrigation and reestablishment of grass.

Along Big Beaver on each side of the bridge are two vertical iconic features with lights and landscaping around their bases. The project will have a major impact on aesthetics and walkability; enhancing pedestrian mobility within the Big Beaver corridor. The project will also improve pedestrian safety at all intersection crosswalks by upgrading the sidewalks and cross walks to comply with the latest American's with Disabilities Act (ADA) requirements and by adding a pedestrian signal at the off ramp at eastbound Big Beaver, west of the bridge.

- The final I-75 Corridor Study adopted in 2000 recommended adding one lane in each direction within the median to provide four (4) lanes in each direction. This construction within the median would not impact the landscaping, grading and pond improvements constructed for the enhancement project, which are located within the loop ramp areas of the interchange.
- The final I-75 Corridor Study, completed in 2000, indicates no interchange reconfiguration for the Big Beaver / I-75 interchange. The loop ramps and the interior of the loop ramps are proposed to remain as they are.
- The schedule for the future widening is unknown, but the project is likely to be many years in the future given the current state of the economy, current poor conditions on state roads and significant road funding problems facing the state of Michigan.
- An Environmental Impact Statement (EIS) study for the I-75 widening was completed in January 2006.
- The next phase is the Engineering Report study phase, which has begun and will further examine complex, engineering elements in detail while trying to refine impacts to the local communities. The Engineering Report study is expected to take two years and be complete in 2010.
- The next phase, Design activities for the I-75 widening project, have been deferred. According to MDOT, there is no money available to move to this next phase of the project.
- The last phase, right-of-way acquisition and construction, are also unfunded.
- Given the plan for future widening project and in accordance with standard MDOT requirements for any local enhancement project within state highway right-of-way, MDOT is requiring that the City adopt a resolution that acknowledges that MDOT has this future widening project along I-75 in Oakland County and that despite current corridor study information to the contrary, acknowledge that the interchange enhancement project may be impacted by the future widening project. Therefore, MDOT requires that any improvements that may be impacted by the future I-75 widening project must be removed without cost to MDOT prior to the start of the I-75 widening project.
- The recommended resolution has been reviewed and approved by MDOT.
- Adoption of the recommended resolution is required by MDOT in order to receive a permit for the work.