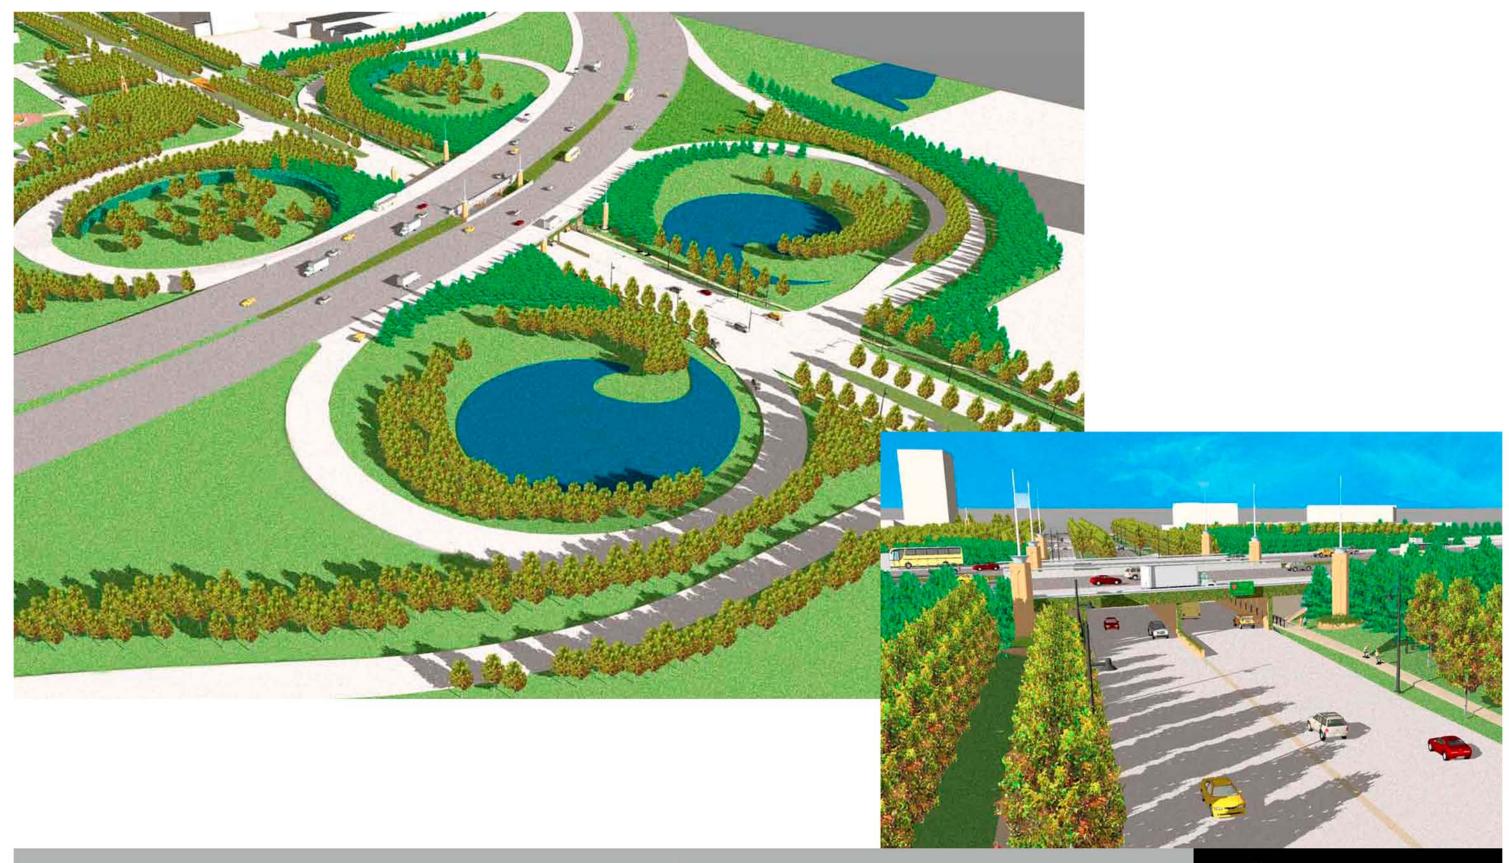

The project will add significant landscaping in and around the interchange of I-75 and Big Beaver. Enhancements under the I-75 bridge include new 8' wide sidewalks, new decorative fencing and panels, addition of lighting under the bridge and painting the remaining portions of the bridge from the beams down to the pavement. The improvements within the loop ramp areas include significant landscaping, construction of two ponds, irrigation and reestablishment of grass.

Along Big Beaver on each side of the bridge are two vertical iconic features with lights and landscaping around their bases. The project will have a major impact on aesthetics and walkability; enhancing pedestrian mobility within the Big Beaver corridor. The project will also improve pedestrian safety at all intersection crosswalks by upgrading the sidewalks and cross walks to comply with the latest American's with Disabilities Act (ADA) requirements and by adding a pedestrian signal at the off ramp at eastbound Big Beaver, west of the bridge.