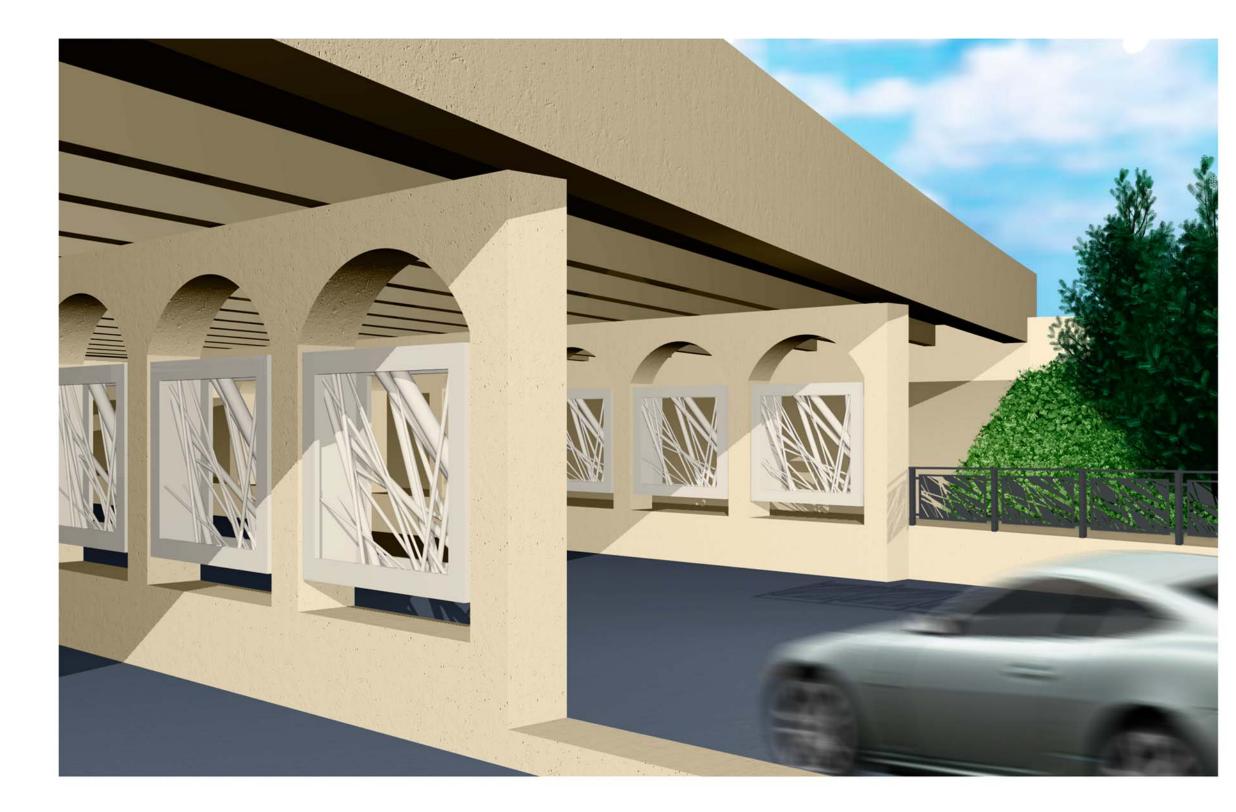

The project will add significant landscaping in and around the interchange of I-75 and Big Beaver. Enhancements under the I-75 bridge include new 8' wide sidewalks, new decorative fencing and panels, addition of lighting under the bridge and painting the remaining portions of the bridge from the beams down to the pavement. The improvements within the loop ramp areas include significant landscaping, construction of two ponds, irrigation and reestablishment of grass.

Along Big Beaver on each side of the bridge are two vertical iconic features with lights and landscaping around their bases. The project will have a major impact on aesthetics and walkability; enhancing pedestrian mobility within the Big Beaver corridor. The project will also improve pedestrian safety at all intersection crosswalks by upgrading the sidewalks and cross walks to comply with the latest American's with Disabilities Act (ADA) requirements and by adding a pedestrian signal at the off ramp at eastbound Big Beaver, west of the bridge.