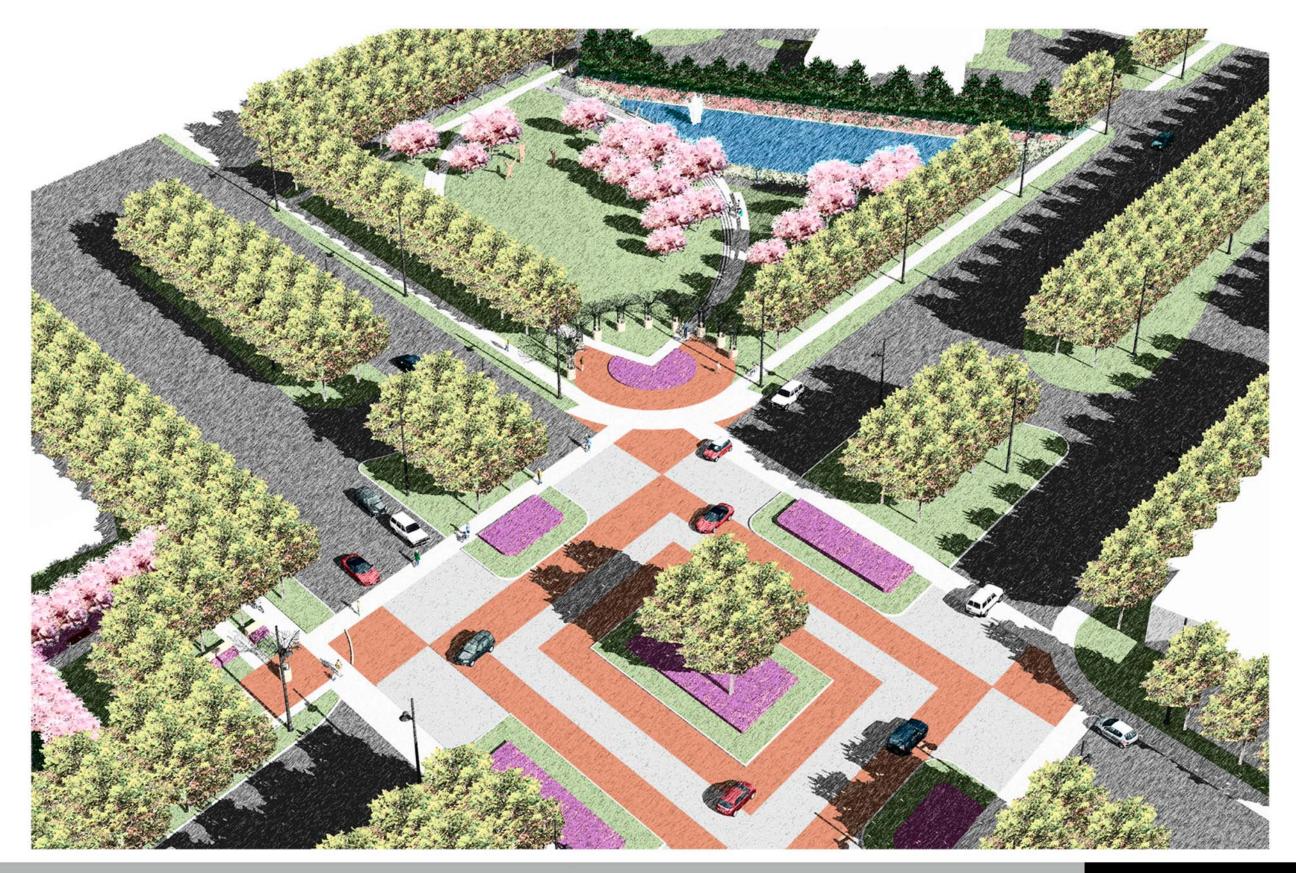

The project will add significant landscaping in and around the interchange of I-75 and Big Beaver. Enhancements under the I-75 bridge include new 8' wide sidewalks, new decorative fencing and panels, addition of lighting under the bridge and painting the remaining portions of the bridge from the beams down to the pavement. The improvements within the loop ramp areas include significant landscaping, construction of two ponds, irrigation and reestablishment of grass.

Along Big Beaver on each side of the bridge are two vertical iconic features with lights and landscaping around their bases. The project will have a major impact on aesthetics and walkability; enhancing pedestrian mobility within the Big Beaver corridor. The project will also improve pedestrian safety at all intersection crosswalks by upgrading the sidewalks and cross walks to comply with the latest American's with Disabilities Act (ADA) requirements and by adding a pedestrian signal at the off ramp at eastbound Big Beaver, west of the bridge.