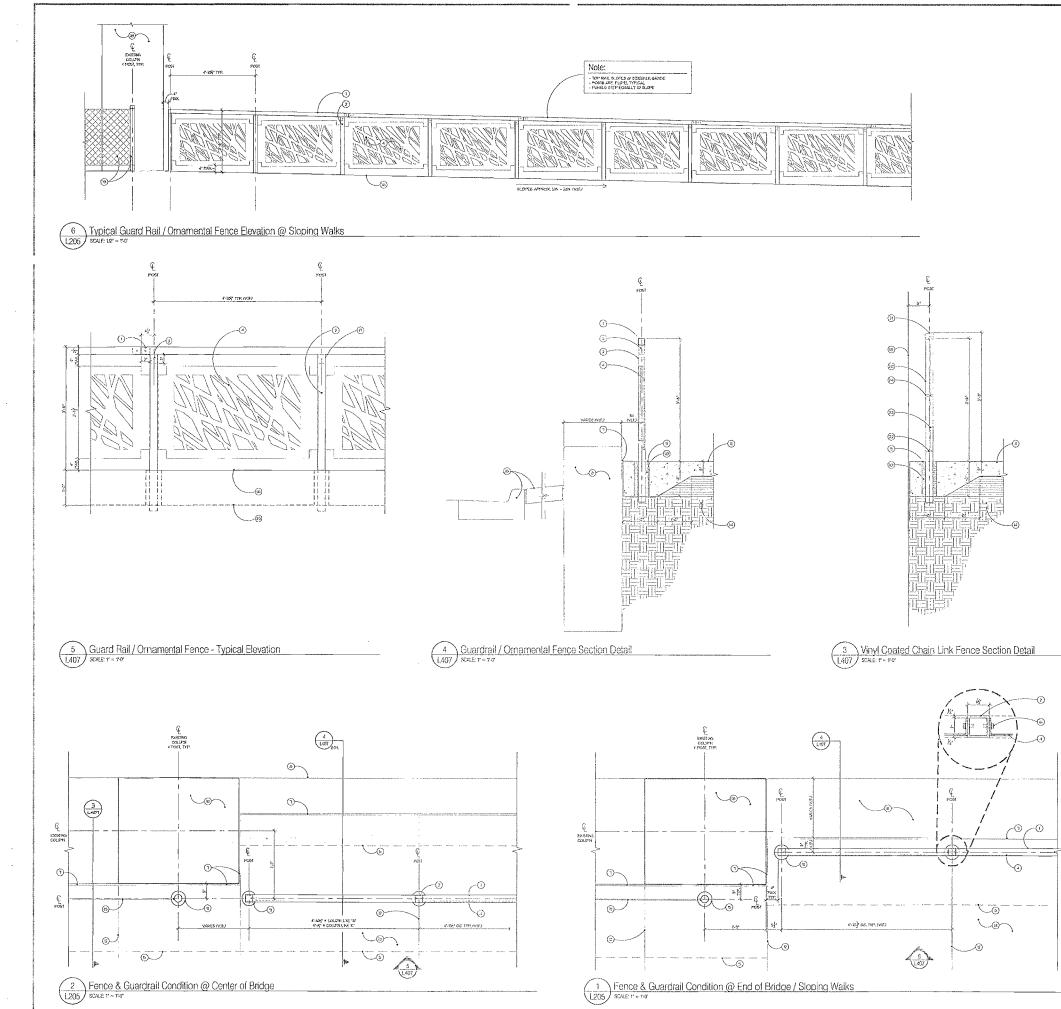

The project will add significant landscaping in and around the interchange of I-75 and Big Beaver. Enhancements under the I-75 bridge include new 8' wide sidewalks, new decorative fencing and panels, addition of lighting under the bridge and painting the remaining portions of the bridge from the beams down to the pavement. The improvements within the loop ramp areas include significant landscaping, construction of two ponds, irrigation and reestablishment of grass.