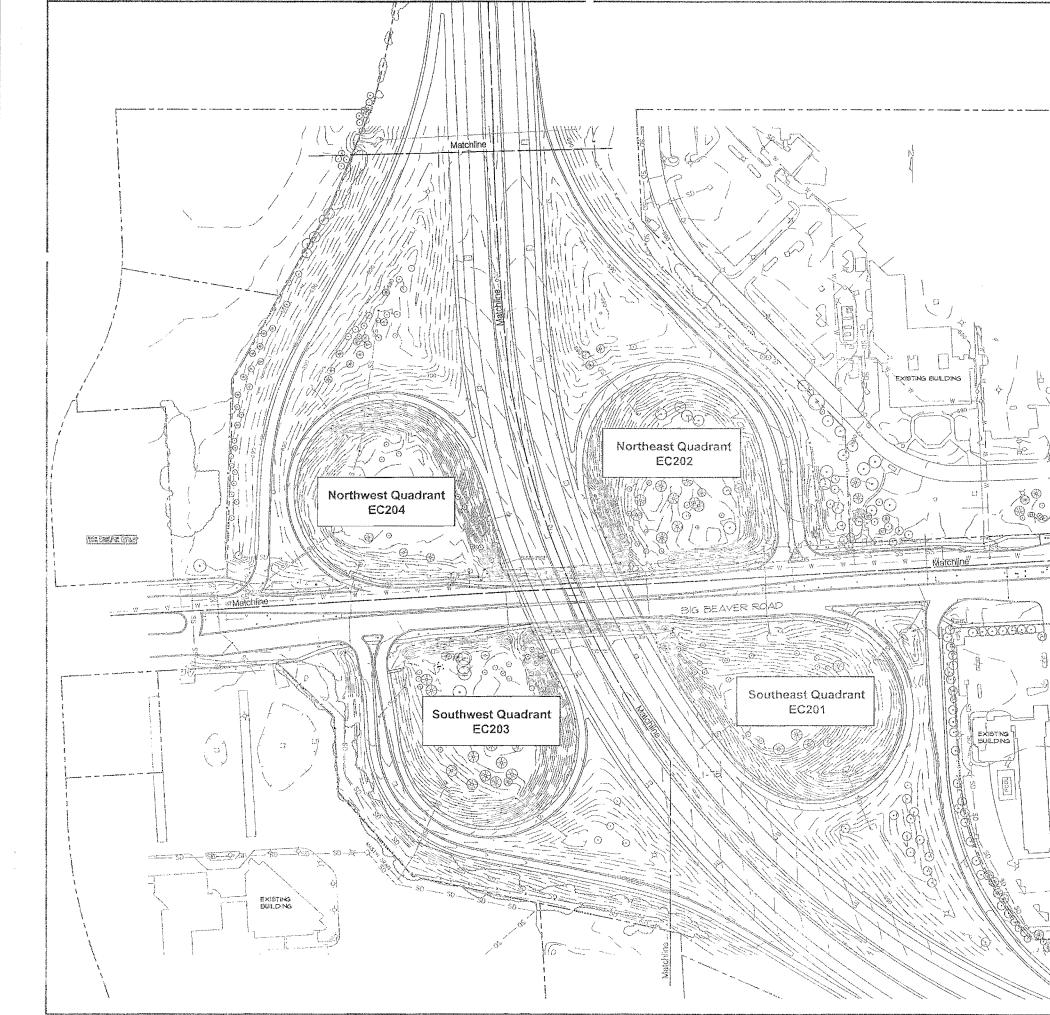

The project will add significant landscaping in and around the interchange of I-75 and Big Beaver. Enhancements under the I-75 bridge include new 8' wide sidewalks, new decorative fencing and panels, addition of lighting under the bridge and painting the remaining portions of the bridge from the beams down to the pavement. The improvements within the loop ramp areas include significant landscaping, construction of two ponds, irrigation and reestablishment of grass.

Along Big Beaver on each side of the bridge are two vertical iconic features with lights and landscaping around their bases. The project will have a major impact on aesthetics and walkability; enhancing pedestrian mobility within the Big Beaver corridor. The project will also improve pedestrian safety at all intersection crosswalks by upgrading the sidewalks and cross walks to comply with the latest American's with Disabilities Act (ADA) requirements and by adding a pedestrian signal at the off ramp at eastbound Big Beaver, west of the bridge.