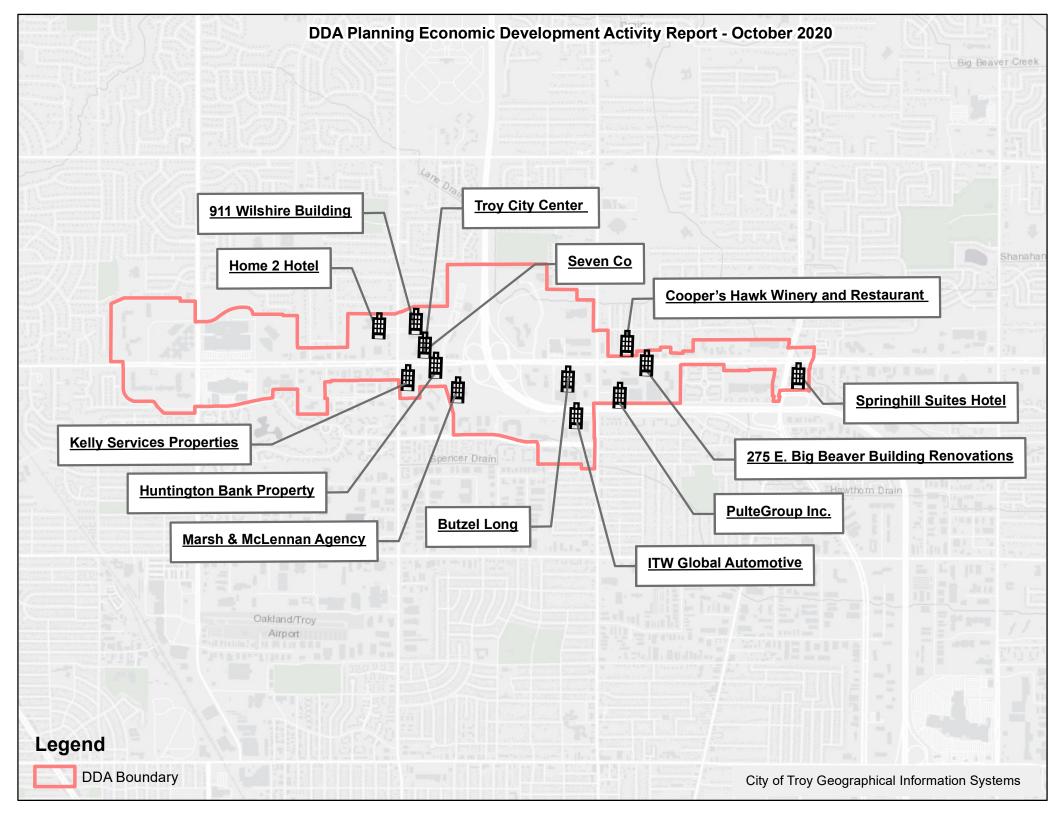

Yeas: 9 Absent: 2 Recusal: 1 (Tim Blair)

C. Planning and Development Update - (Presented by Brent Savidant, Community Development Director and Glenn Lapin, Economic Development Specialist)

Community Development Director Savidant and Economic Development Specialist Lapin provided an overview of new and continuing development projects in the DDA district. Construction on many of the ongoing projects, including the Zen Apartments on Wilshire, have progressed during the pandemic.

Significant changes are occurring along Big Beaver Road as construction of the new divergent diamond interchange continues at I-75 and Big Beaver Road. Chair Kiriluk discussed the Big Beaver Road and I-75 interchange design concepts developed by the TDDA several years ago. Chair Kiriluk requested that these design concepts be shared with the TDDA once again to see if there might be elements that could be incorporated into the newly designed interchange currently under construction.