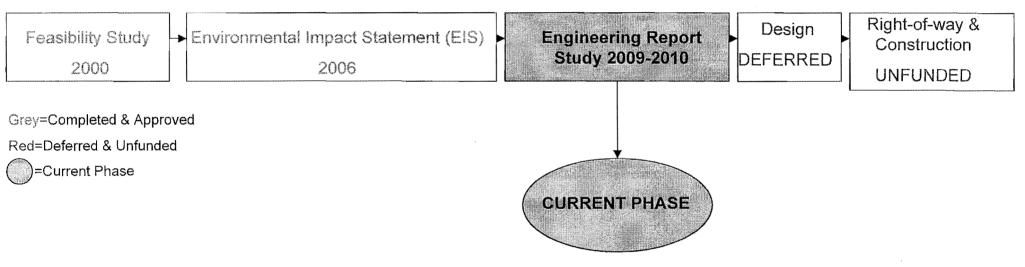

### Background:

- The Key Concepts of the Big Beaver Corridor Study were adopted by City Council, the Planning Commission and the DDA in 2006.
- In 2007 the Troy DDA and City Council approved the Troy Downtown Development Plan #6, which includes the I-75 Interchange Improvements as well as various public thoroughfares, intersections and service roads, park improvements and property acquisition.
- The Big Beaver / I-75 Interchange Enhancement project is scheduled to be out for bids this summer and construction to start late summer or fall. Project completion is spring of 2010.
- The Interchange Enhancement project involves work within the Michigan Department of Transportation (MDOT) right-of-way and requires a permit from MDOT. During the project design and permit review process, the potential future widening of I-75 was considered by the City and MDOT so that future conflicts could be minimized.

- The final I-75 Corridor Study adopted in 2000 recommended adding one lane in each direction within the median to provide four (4) lanes in each direction. This construction within the median would not impact the landscaping, grading and pond improvements constructed for the enhancement project, which are located within the loop ramp areas of the interchange.
- The final I-75 Corridor Study, completed in 2000, indicates no interchange reconfiguration for the Big Beaver / I-75 interchange. The loop ramps and the interior of the loop ramps are proposed to remain as they are.
- The schedule for the future widening is unknown, but the project is likely to be many years in the future given the current state of the economy, current poor conditions on state roads and significant road funding problems facing the state of Michigan.
- An Environmental Impact Statement (EIS) study for the I-75 widening was completed in January 2006.
- The next phase is the Engineering Report study phase, which has begun and will further examine complex, engineering elements in detail while trying to refine impacts to the local communities. The Engineering Report study is expected to take two years and be complete in 2010.
- The next phase, Design activities for the I-75 widening project, have been deferred. According to MDOT, there is no money available to move to this next phase of the project.
- The last phase, right-of-way acquisition and construction, are also unfunded.
- Given the plan for future widening project and in accordance with standard MDOT requirements for any local enhancement project within state highway right-of-way, MDOT is requiring that the City adopt a resolution that acknowledges that MDOT has this future widening project along I-75 in Oakland County and that despite current corridor study information to the contrary, acknowledge that the interchange enhancement project may be impacted by the future widening project. Therefore, MDOT requires that any improvements that may be impacted by the future I-75 widening project must be removed without cost to MDOT prior to the start of the I-75 widening project.
- The recommended resolution has been reviewed and approved by MDOT.
- Adoption of the recommended resolution is required by MDOT in order to receive a permit for the work.