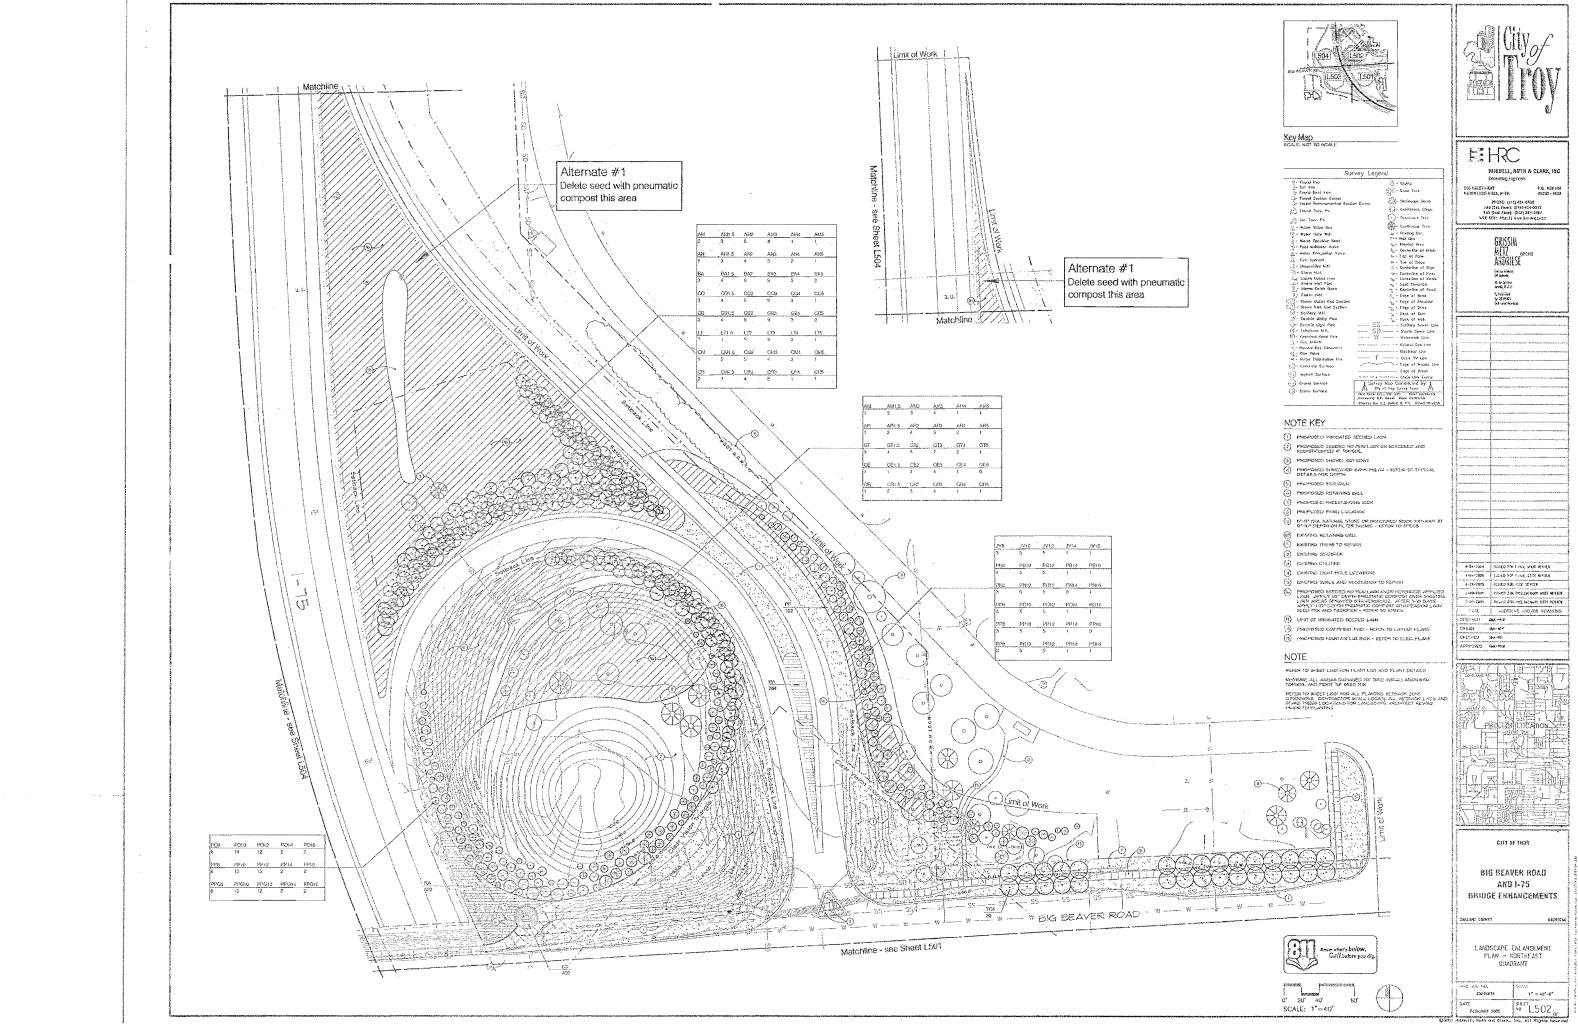

The project will add significant landscaping in and around the interchange of I-75 and Big Beaver. Enhancements under the I-75 bridge include new 8' wide sidewalks, new decorative fencing and panels, addition of lighting under the bridge and painting the remaining portions of the bridge from the beams down to the pavement. The improvements within the loop ramp areas include significant landscaping, construction of two ponds, irrigation and reestablishment of grass.

Along Big Beaver on each side of the bridge are two vertical iconic features with lights and landscaping around their bases. The project will have a major impact on aesthetics and walkability; enhancing pedestrian mobility within the Big Beaver corridor. The project will also improve pedestrian safety at all intersection crosswalks by upgrading the sidewalks and cross walks to comply with the latest American's with Disabilities Act (ADA) requirements and by adding a pedestrian signal at the off ramp at eastbound Big Beaver, west of the bridge.