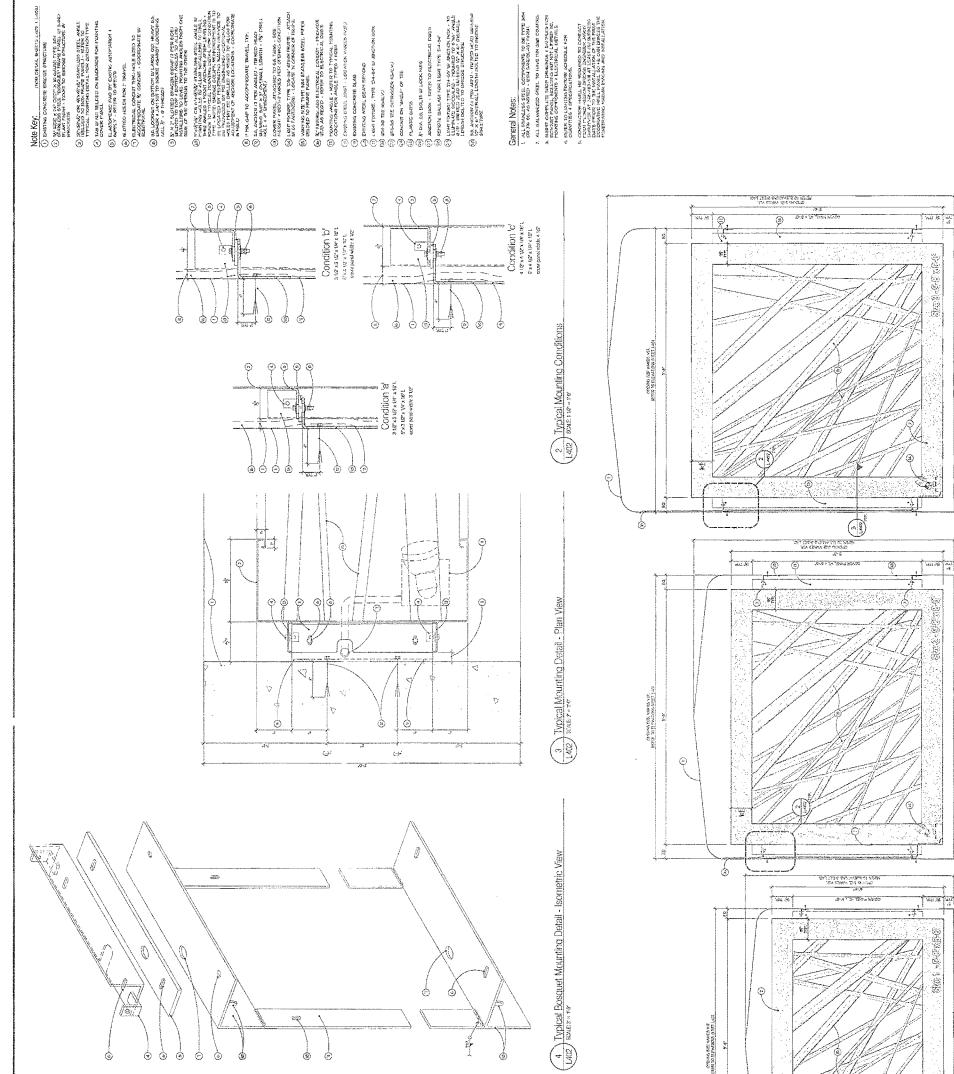

The project will add significant landscaping in and around the interchange of I-75 and Big Beaver. Enhancements under the I-75 bridge include new 8' wide sidewalks, new decorative fencing and panels, addition of lighting under the bridge and painting the remaining portions of the bridge from the beams down to the pavement. The improvements within the loop ramp areas include significant landscaping, construction of two ponds, irrigation and reestablishment of grass.