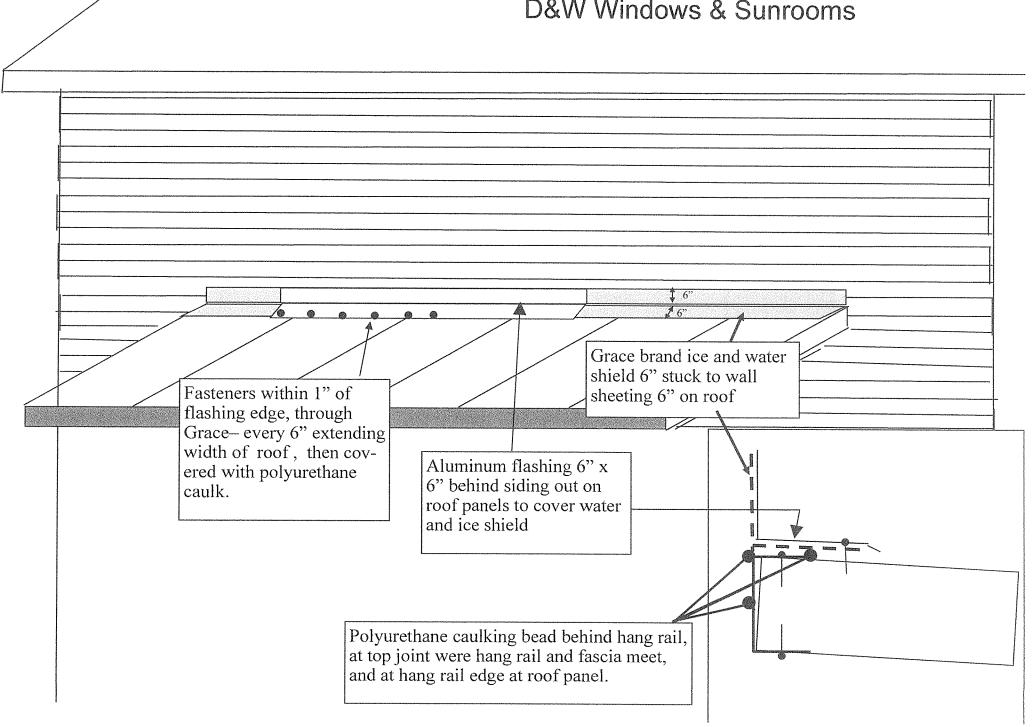

ER.

SIP TAPE IS APPLIED TO THE PREDOMINATLY WARM SIDE OF THE JOINT, INSIDE IN NORTHERN, COLDER CLIMATES; OUTSIDE IN SOUTHERN, WARMER CLIMATES.

PROVIDED BY OTHERS.

SIP INSTALLER IS RESPONSIBLE FOR THE PROPER INSTALLATION OF PANELS. THIS IS AN ENGINEERED SYSTEM, FAILURE TO FOLLOW ALL CONSTRUCTION DETAILS AND INFORMATION IN FASTENER SCHEDULE WILL VOID THE PORTERSIP WARRANTY. PLEASE CONTACT PORTERCORP WITH ANY QUESTIONS.

# RTERCORP

Manufacturers of PorterSIPS®

4240 N. 136th Ave Holland, MI 49424

phone, 616,399,1963 fax. 616.928.0076

**P-5** 

PANEL-TO-PANEL CONNECTION WITH DOUBLE LUMBER

CONFIDENTIAL DRAWING INFORMATION CONTAINED HEREIN IS THE PROPERTY OF PORTERCORP. DRAWING IS NOT TO BE COPIED OR DISCLOSED TO OTHERS WITHOUT THE CONSENT OF PORTERCORP.



## **D&W Windows & Sunrooms**



#### ROOF PANEL MAXIMUM SPAN TABLE

| ROOF PANEL<br>CONFIGURATION<br>NO SHINGLES                             | 10 POUND<br>SNOW<br>LOAD | 20 POUND<br>SNOW<br>LOAD | 25 POUND<br>SNOW<br>LOAD