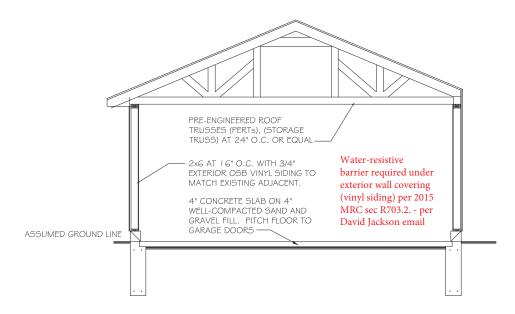

#### SUNROOM SPECIFICATIONS

4 SEASON STUDIO ENCLOSURE
COLOR: ALMOND
SIZE: 12'x22'
GLASS TYPE: LOW-E / ARGON WINDOWS: SINGLE SLIDERS

Job Address: 2227 Radcliffe Dr

Job Address:

2227 Radcliffe Dr