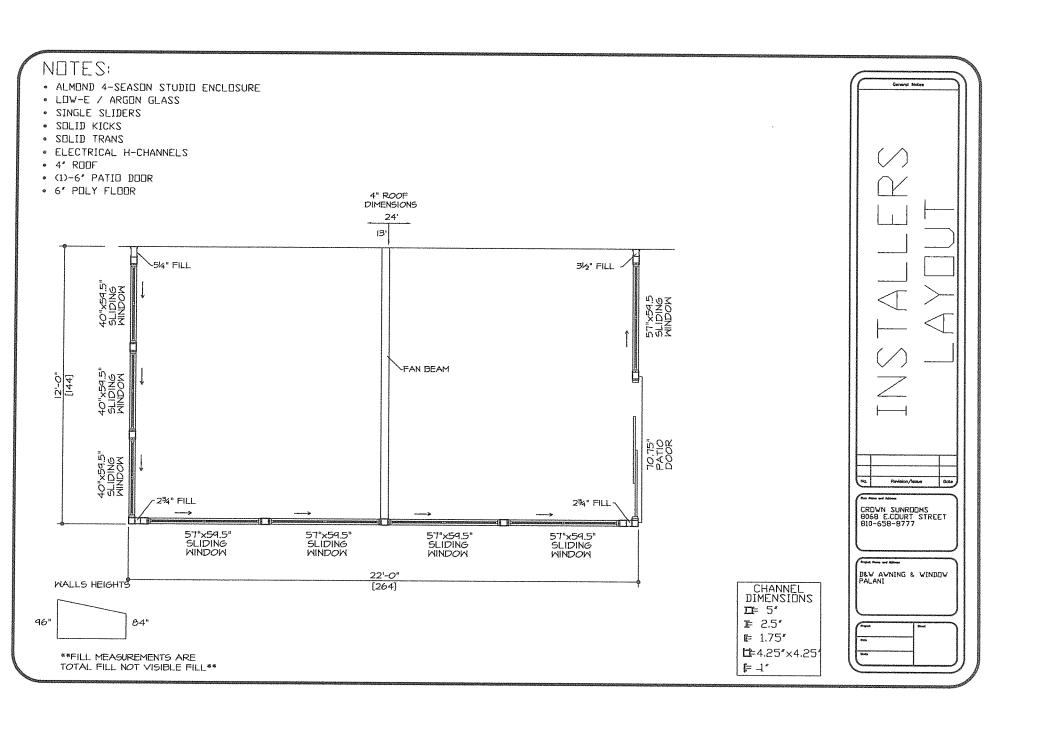

#### SUNROOM SPECIFICATIONS

4 SEASON STUDIO ENCLOSURE
COLOR: ALMOND
SIZE: 12'x22'
GLASS TYPE: LOW-E / ARGON WINDOWS: SINGLE SLIDERS

Job Address: 2227 Radcliffe Dr

Job Address:

2227 Radcliffe Dr