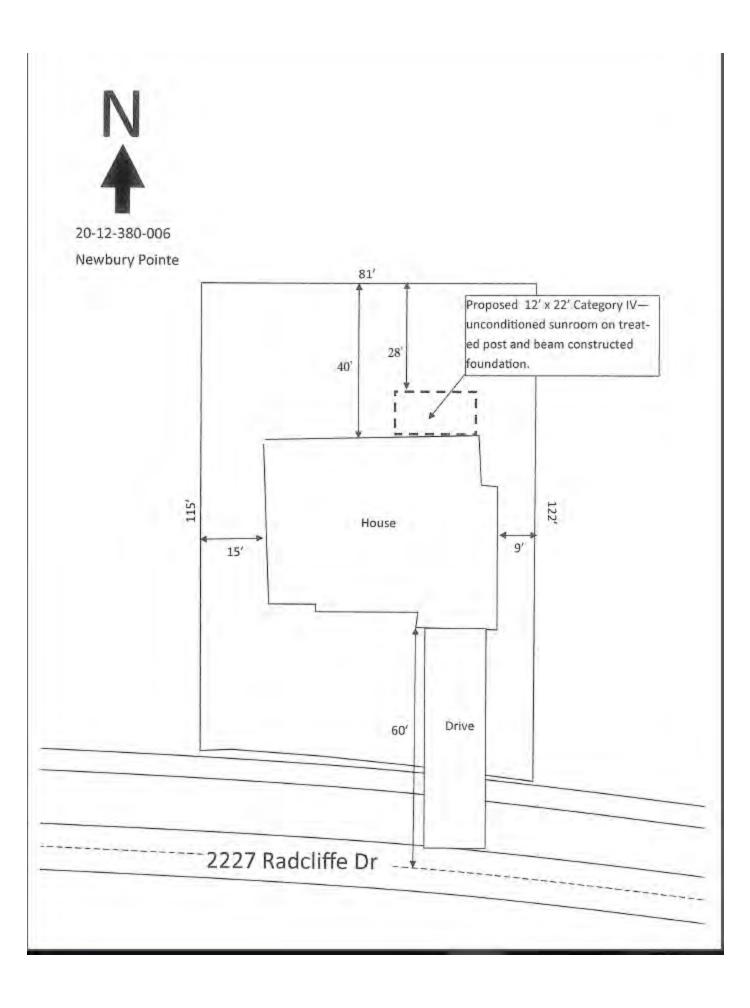

November 15, 2022

7:30 P.M.

**COUNCIL CHAMBERS** 

- 1. ROLL CALL
- 2. PROCEDURE
- 3. <u>APPROVAL OF MINUTES</u> October 18, 2022
- 4. APPROVAL OF AGENDA
- 5. HEARING OF CASES:
  - A. <u>2227 RADCLIFFE</u>, <u>SWAMINATHAN PALANIAPPAN</u> A variance request to construct a proposed addition 28 feet from the rear property line where the Zoning Ordinance requires the proposed addition be setback 40 feet from the rear property line
    - ZONING ORDINANCE SECTION: 4.06, R-1C Zoning District
  - B. <u>1429 BOYD</u>, <u>DAVID JACKSON</u> A variance request to construct a proposed addition 6.7 feet from the east property line where the Zoning Ordinance requires the proposed addition be setback 9.8 feet from the east property line.
    - ZONING ORDINANCE SECTION: 4.06, R-1E Zoning District, total of two side yard setbacks
- 6. <u>COMMUNICATIONS</u> -
- 7. <u>MISCELLANEOUS BUSINESS</u> 2023 Meeting Schedule
- 8. PUBLIC COMMENT
- 9. ADJOURNMENT

Michael Bossenbroek, Chairperson

Paul Evans, Zoning and Compliance Specialist

A. <u>2227 RADCLIFFE</u>, <u>SWAMINATHAN PALANIAPPAN</u> - A variance request to construct a proposed addition 28 feet from the rear property line where the Zoning Ordinance requires the proposed addition be setback 40 feet from the rear property line

ZONING ORDINANCE SECTION: 4.06, R-1C Zoning District

### **Statement of Practical difficulty**

September 15th, 2022

City of Troy Board of Zoning Appeals

Subject – 2227 Radcliffe Dr, Troy, MI - residential R-1C Setback (Article 4)

I am looking to put a 12 ft by 22 ft sunroom in the backward for the property on 2227 Radcliffe Dr, Troy, MI 48085. Building Permit Application that was submitted by D&W Windows and Sunrooms on my behave was rejected since my house is 40ft from the rear of the property line and the residential R-1C Setback (Article 4) states that need 40ft to the rear property line. If adding the sunroom as proposed will add 12 ft from the end of my house which will encroach within that setback.

#### Practical difficulty for a dimensional variance request - physical characteristics of the land:

Request for variance is because of my back yard neighbor's backyard is big and together with my backward it is more than 120 ft between our two houses. If the sunroom is built it still will have more than 100 ft between the two structures of the house which is more than the 80 ft required. Also confirmed with my neighbors and they have no issue with this proposal. It has no impact on a neighboring property owner because neighbor house is far away from the proposed addition.