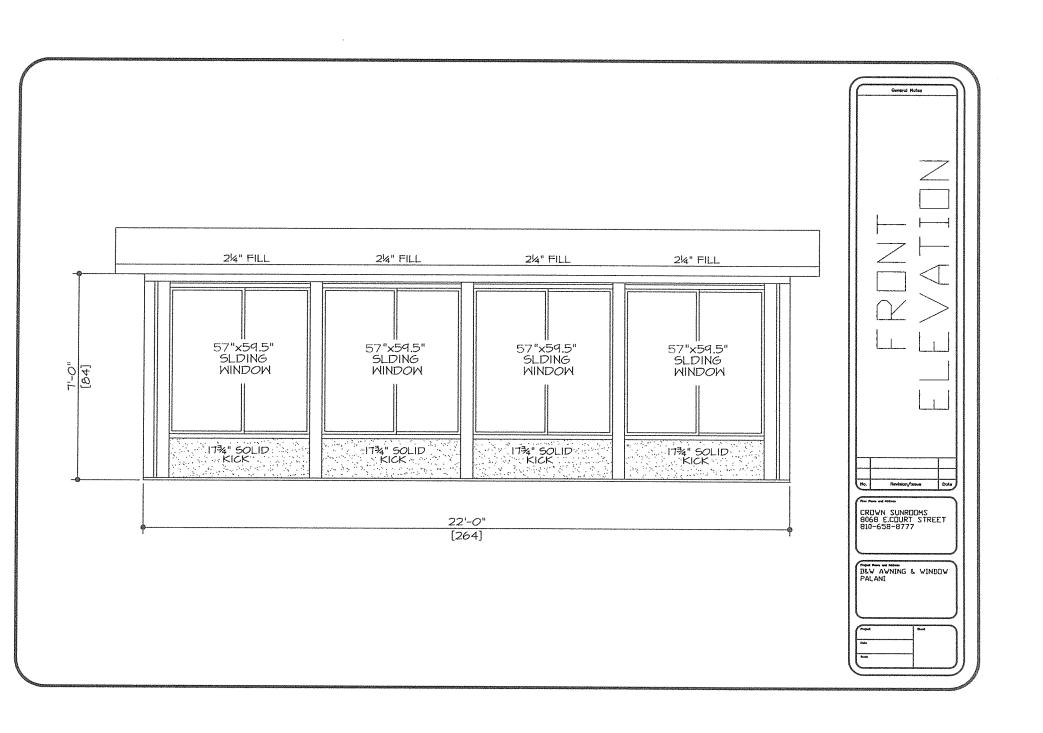

#### SUNROOM SPECIFICATIONS

4 SEASON STUDIO ENCLOSURE
COLOR: ALMOND
SIZE: 12'x22'
GLASS TYPE: LOW-E / ARGON WINDOWS: SINGLE SLIDERS

Job Address: 2227 Radcliffe Dr

Job Address:

2227 Radcliffe Dr