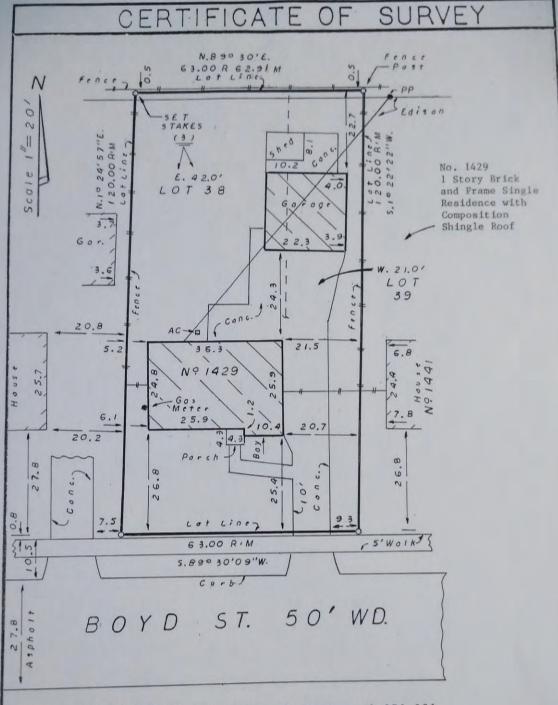

November 15, 2022

7:30 P.M.

**COUNCIL CHAMBERS** 

- 1. ROLL CALL
- 2. PROCEDURE
- 3. <u>APPROVAL OF MINUTES</u> October 18, 2022
- 4. APPROVAL OF AGENDA
- 5. HEARING OF CASES:
  - A. <u>2227 RADCLIFFE</u>, <u>SWAMINATHAN PALANIAPPAN</u> A variance request to construct a proposed addition 28 feet from the rear property line where the Zoning Ordinance requires the proposed addition be setback 40 feet from the rear property line
    - ZONING ORDINANCE SECTION: 4.06, R-1C Zoning District
  - B. <u>1429 BOYD</u>, <u>DAVID JACKSON</u> A variance request to construct a proposed addition 6.7 feet from the east property line where the Zoning Ordinance requires the proposed addition be setback 9.8 feet from the east property line.
    - ZONING ORDINANCE SECTION: 4.06, R-1E Zoning District, total of two side yard setbacks
- 6. <u>COMMUNICATIONS</u> -
- 7. <u>MISCELLANEOUS BUSINESS</u> 2023 Meeting Schedule
- 8. PUBLIC COMMENT
- 9. ADJOURNMENT