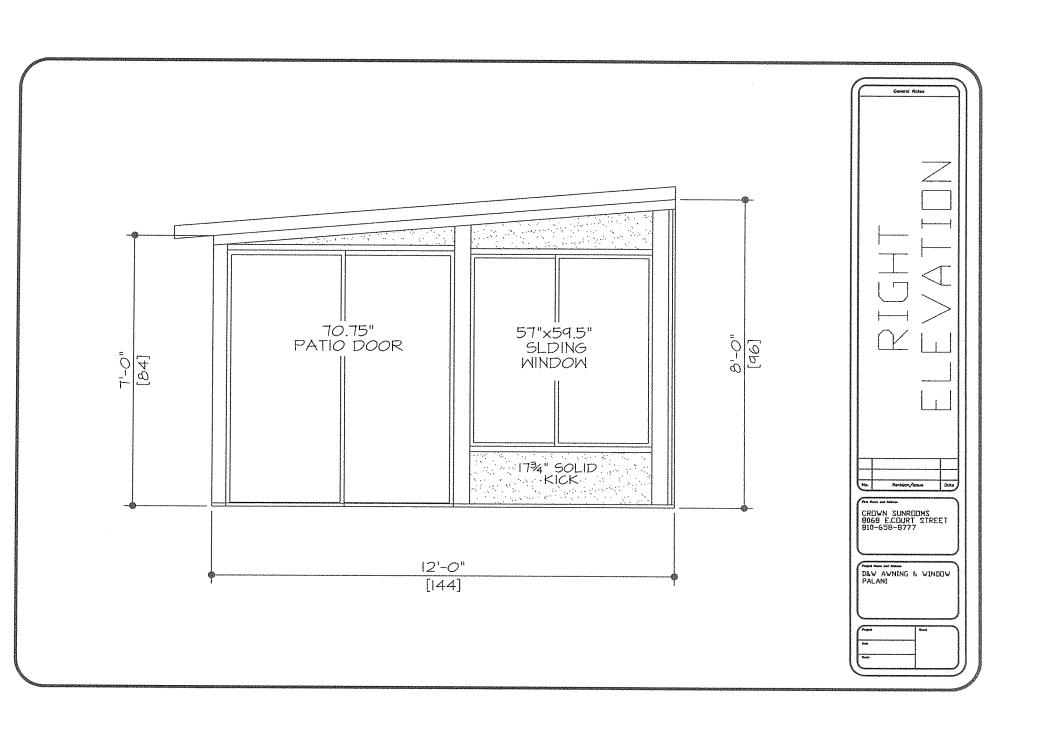

#### SUNROOM SPECIFICATIONS

4 SEASON STUDIO ENCLOSURE
COLOR: ALMOND
SIZE: 12'x22'
GLASS TYPE: LOW-E / ARGON WINDOWS: SINGLE SLIDERS

Job Address: 2227 Radcliffe Dr

Job Address:

2227 Radcliffe Dr