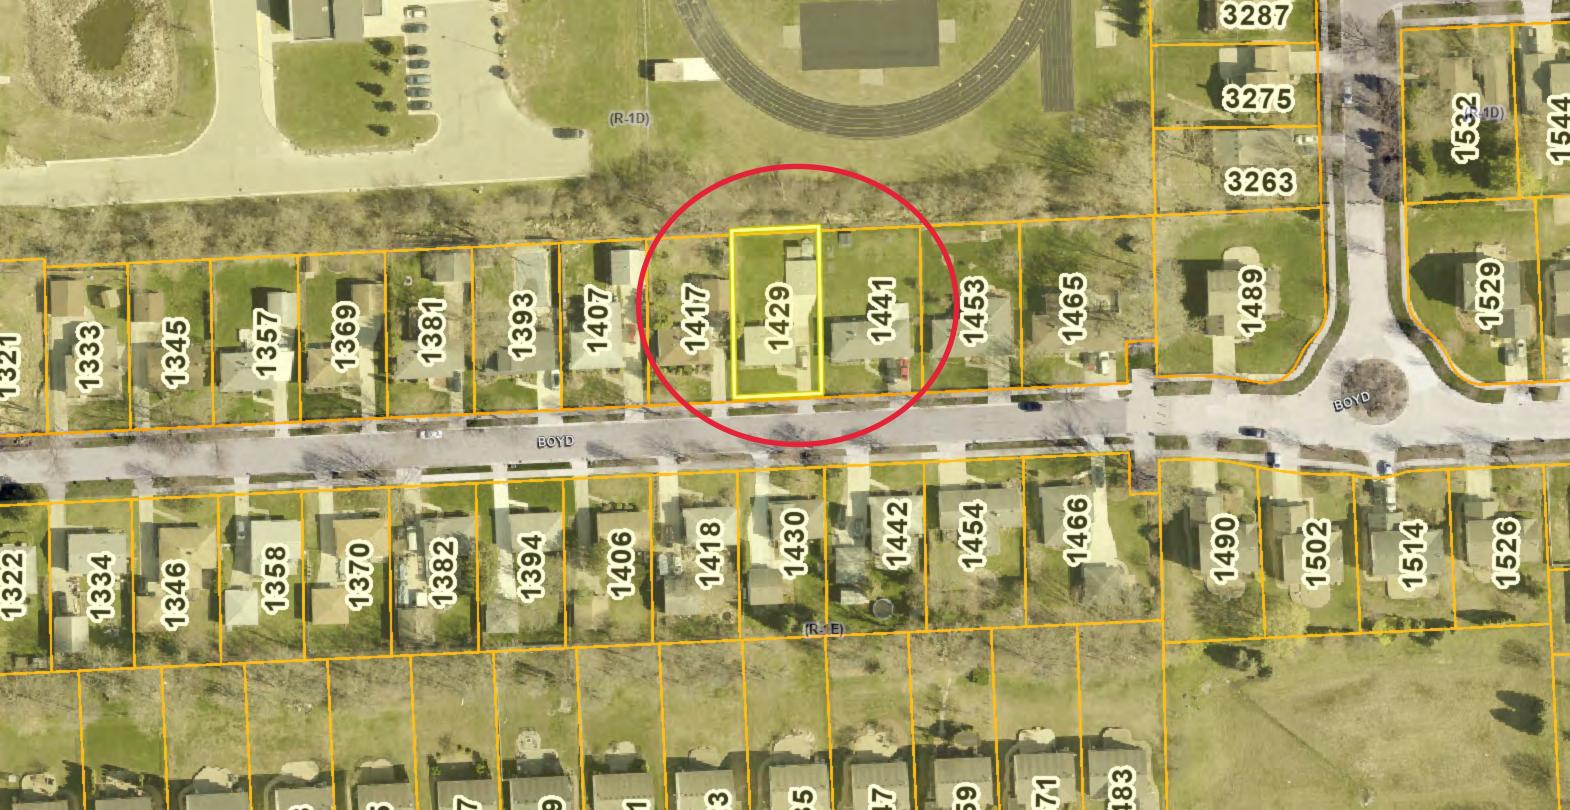

November 15, 2022

7:30 P.M.

**COUNCIL CHAMBERS** 

- 1. ROLL CALL
- 2. PROCEDURE
- 3. <u>APPROVAL OF MINUTES</u> October 18, 2022
- 4. APPROVAL OF AGENDA
- 5. HEARING OF CASES:
  - A. <u>2227 RADCLIFFE</u>, <u>SWAMINATHAN PALANIAPPAN</u> A variance request to construct a proposed addition 28 feet from the rear property line where the Zoning Ordinance requires the proposed addition be setback 40 feet from the rear property line
    - ZONING ORDINANCE SECTION: 4.06, R-1C Zoning District
  - B. <u>1429 BOYD</u>, <u>DAVID JACKSON</u> A variance request to construct a proposed addition 6.7 feet from the east property line where the Zoning Ordinance requires the proposed addition be setback 9.8 feet from the east property line.
    - ZONING ORDINANCE SECTION: 4.06, R-1E Zoning District, total of two side yard setbacks
- 6. <u>COMMUNICATIONS</u> -
- 7. <u>MISCELLANEOUS BUSINESS</u> 2023 Meeting Schedule
- 8. PUBLIC COMMENT
- 9. ADJOURNMENT