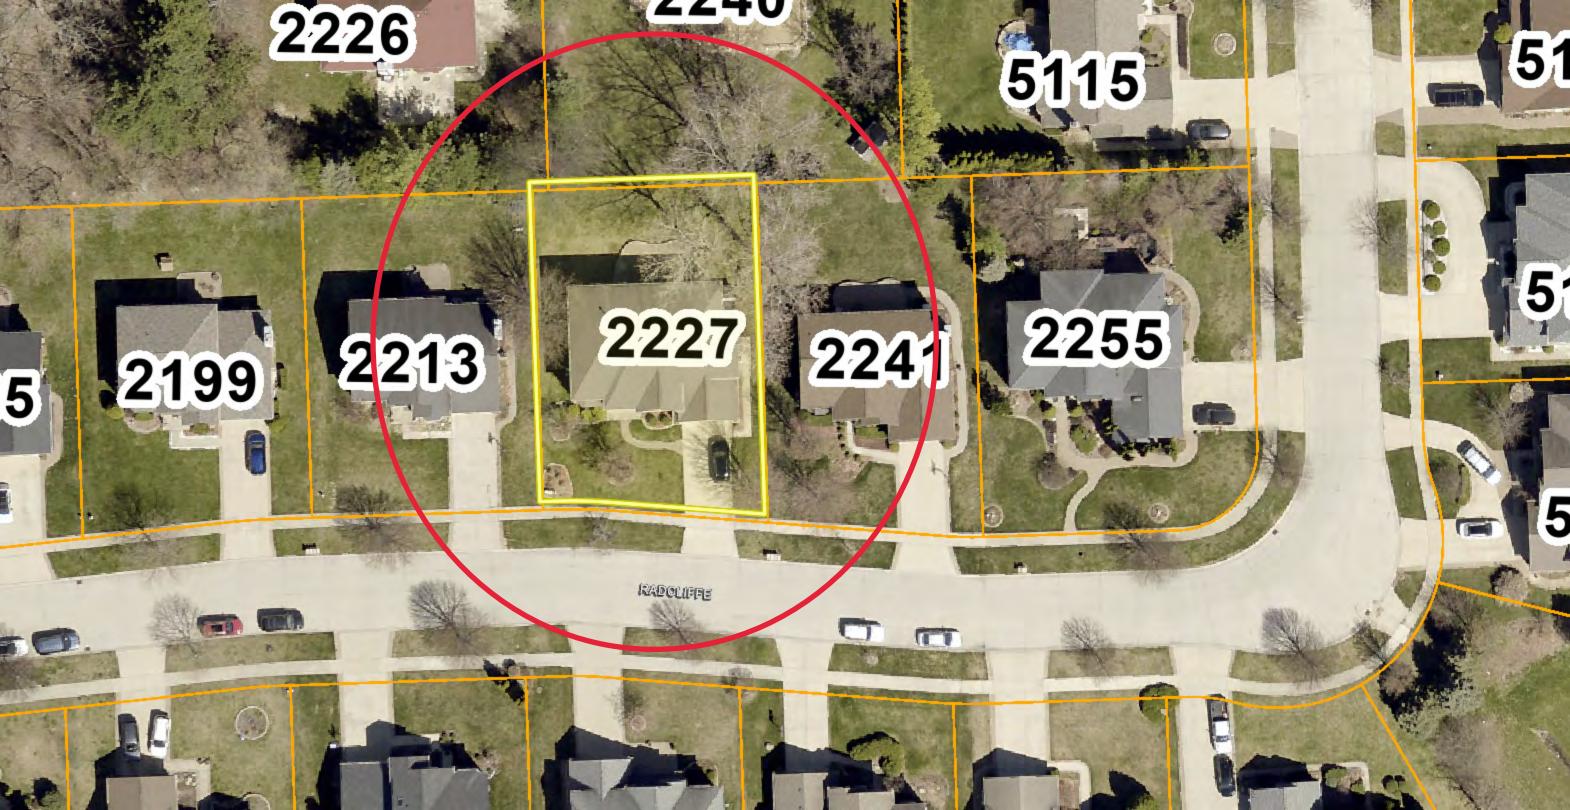

### **Statement of Practical difficulty**

September 15th, 2022

City of Troy Board of Zoning Appeals

Subject – 2227 Radcliffe Dr, Troy, MI - residential R-1C Setback (Article 4)

I am looking to put a 12 ft by 22 ft sunroom in the backward for the property on 2227 Radcliffe Dr, Troy, MI 48085. Building Permit Application that was submitted by D&W Windows and Sunrooms on my behave was rejected since my house is 40ft from the rear of the property line and the residential R-1C Setback (Article 4) states that need 40ft to the rear property line. If adding the sunroom as proposed will add 12 ft from the end of my house which will encroach within that setback.

#### Practical difficulty for a dimensional variance request - physical characteristics of the land:

Request for variance is because of my back yard neighbor's backyard is big and together with my backward it is more than 120 ft between our two houses. If the sunroom is built it still will have more than 100 ft between the two structures of the house which is more than the 80 ft required. Also confirmed with my neighbors and they have no issue with this proposal. It has no impact on a neighboring property owner because neighbor house is far away from the proposed addition.