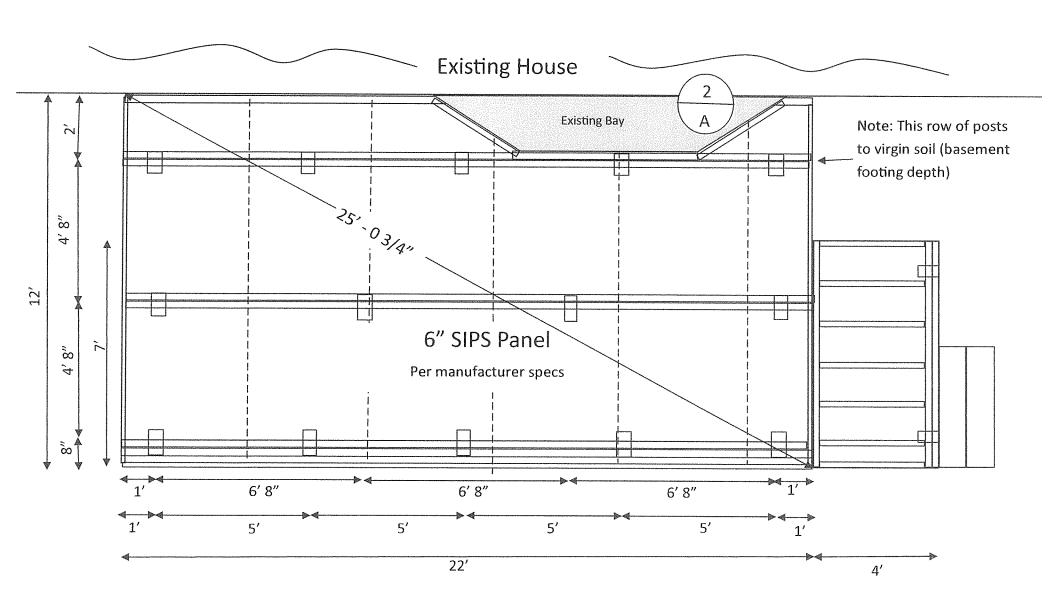

### **Statement of Practical difficulty**

September 15th, 2022

City of Troy Board of Zoning Appeals

Subject – 2227 Radcliffe Dr, Troy, MI - residential R-1C Setback (Article 4)

I am looking to put a 12 ft by 22 ft sunroom in the backward for the property on 2227 Radcliffe Dr, Troy, MI 48085. Building Permit Application that was submitted by D&W Windows and Sunrooms on my behave was rejected since my house is 40ft from the rear of the property line and the residential R-1C Setback (Article 4) states that need 40ft to the rear property line. If adding the sunroom as proposed will add 12 ft from the end of my house which will encroach within that setback.

#### SUNROOM SPECIFICATIONS

4 SEASON STUDIO ENCLOSURE
COLOR: ALMOND
SIZE: 12'x22'
GLASS TYPE: LOW-E / ARGON WINDOWS: SINGLE SLIDERS

Job Address: 2227 Radcliffe Dr

Job Address:

2227 Radcliffe Dr