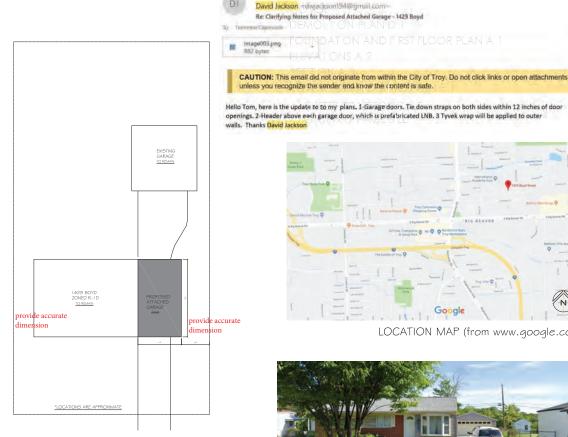

November 15, 2022

7:30 P.M.

**COUNCIL CHAMBERS** 

- 1. ROLL CALL
- 2. PROCEDURE
- 3. <u>APPROVAL OF MINUTES</u> October 18, 2022
- 4. APPROVAL OF AGENDA
- 5. HEARING OF CASES:
  - A. <u>2227 RADCLIFFE</u>, <u>SWAMINATHAN PALANIAPPAN</u> A variance request to construct a proposed addition 28 feet from the rear property line where the Zoning Ordinance requires the proposed addition be setback 40 feet from the rear property line
    - ZONING ORDINANCE SECTION: 4.06, R-1C Zoning District
  - B. <u>1429 BOYD</u>, <u>DAVID JACKSON</u> A variance request to construct a proposed addition 6.7 feet from the east property line where the Zoning Ordinance requires the proposed addition be setback 9.8 feet from the east property line.
    - ZONING ORDINANCE SECTION: 4.06, R-1E Zoning District, total of two side yard setbacks
- 6. <u>COMMUNICATIONS</u> -
- 7. <u>MISCELLANEOUS BUSINESS</u> 2023 Meeting Schedule
- 8. PUBLIC COMMENT
- 9. ADJOURNMENT