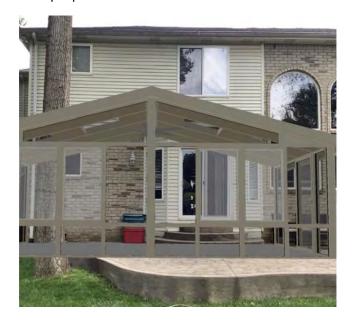

### **Statement of Practical difficulty**

September 15th, 2022

City of Troy Board of Zoning Appeals

Subject – 2227 Radcliffe Dr, Troy, MI - residential R-1C Setback (Article 4)

I am looking to put a 12 ft by 22 ft sunroom in the backward for the property on 2227 Radcliffe Dr, Troy, MI 48085. Building Permit Application that was submitted by D&W Windows and Sunrooms on my behave was rejected since my house is 40ft from the rear of the property line and the residential R-1C Setback (Article 4) states that need 40ft to the rear property line. If adding the sunroom as proposed will add 12 ft from the end of my house which will encroach within that setback.

#### SUNROOM SPECIFICATIONS

4 SEASON STUDIO ENCLOSURE
COLOR: ALMOND
SIZE: 12'x22'
GLASS TYPE: LOW-E / ARGON WINDOWS: SINGLE SLIDERS

Job Address: 2227 Radcliffe Dr

Job Address:

2227 Radcliffe Dr