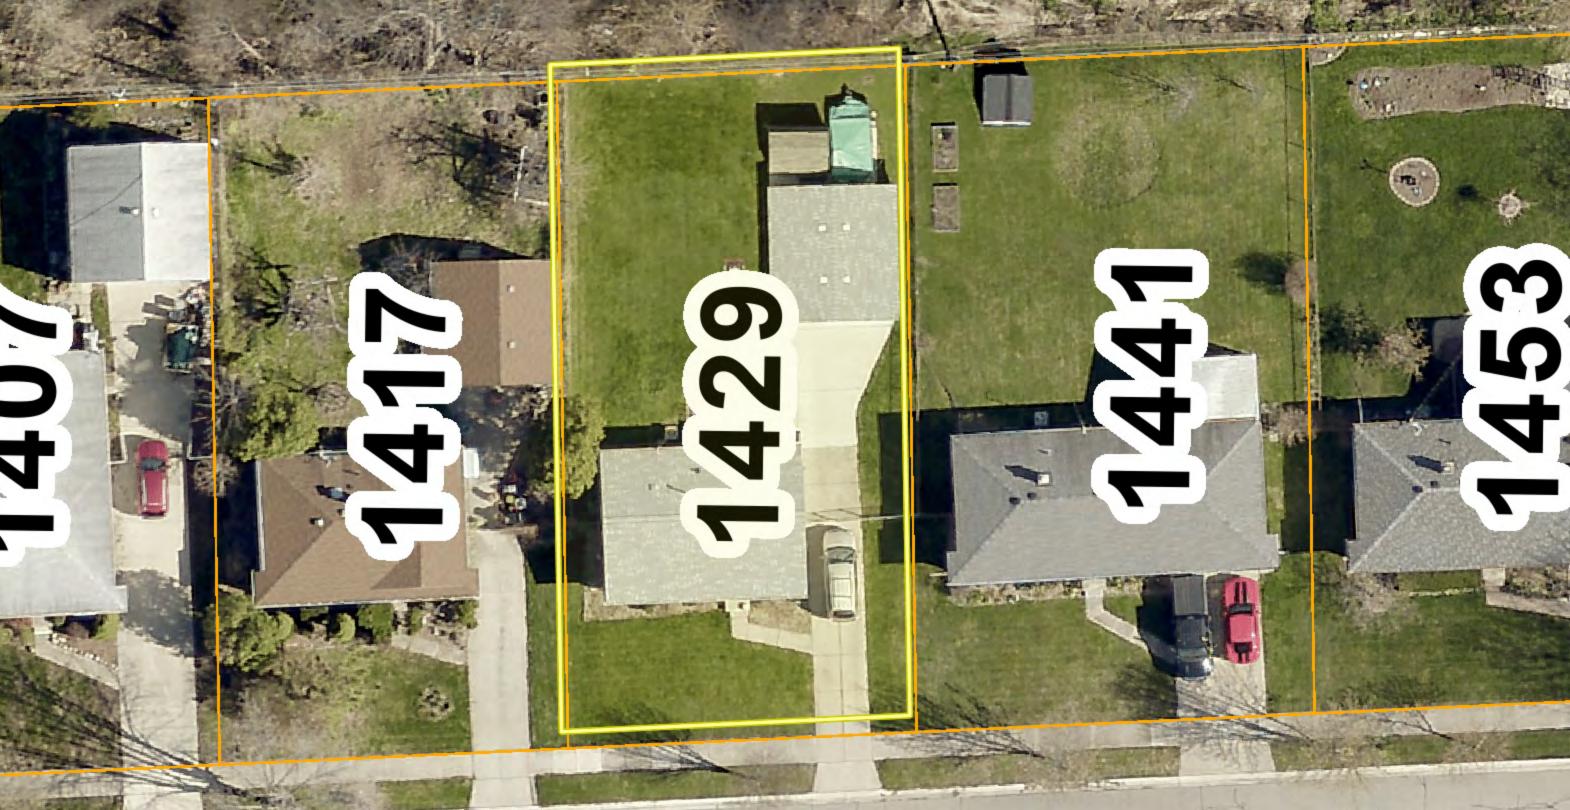

November 15, 2022

7:30 P.M.

**COUNCIL CHAMBERS** 

- 1. ROLL CALL
- 2. PROCEDURE
- 3. <u>APPROVAL OF MINUTES</u> October 18, 2022
- 4. APPROVAL OF AGENDA
- 5. HEARING OF CASES:
  - A. <u>2227 RADCLIFFE</u>, <u>SWAMINATHAN PALANIAPPAN</u> A variance request to construct a proposed addition 28 feet from the rear property line where the Zoning Ordinance requires the proposed addition be setback 40 feet from the rear property line
    - ZONING ORDINANCE SECTION: 4.06, R-1C Zoning District
  - B. <u>1429 BOYD</u>, <u>DAVID JACKSON</u> A variance request to construct a proposed addition 6.7 feet from the east property line where the Zoning Ordinance requires the proposed addition be setback 9.8 feet from the east property line.
    - ZONING ORDINANCE SECTION: 4.06, R-1E Zoning District, total of two side yard setbacks
- 6. <u>COMMUNICATIONS</u> -
- 7. <u>MISCELLANEOUS BUSINESS</u> 2023 Meeting Schedule
- 8. PUBLIC COMMENT
- 9. ADJOURNMENT