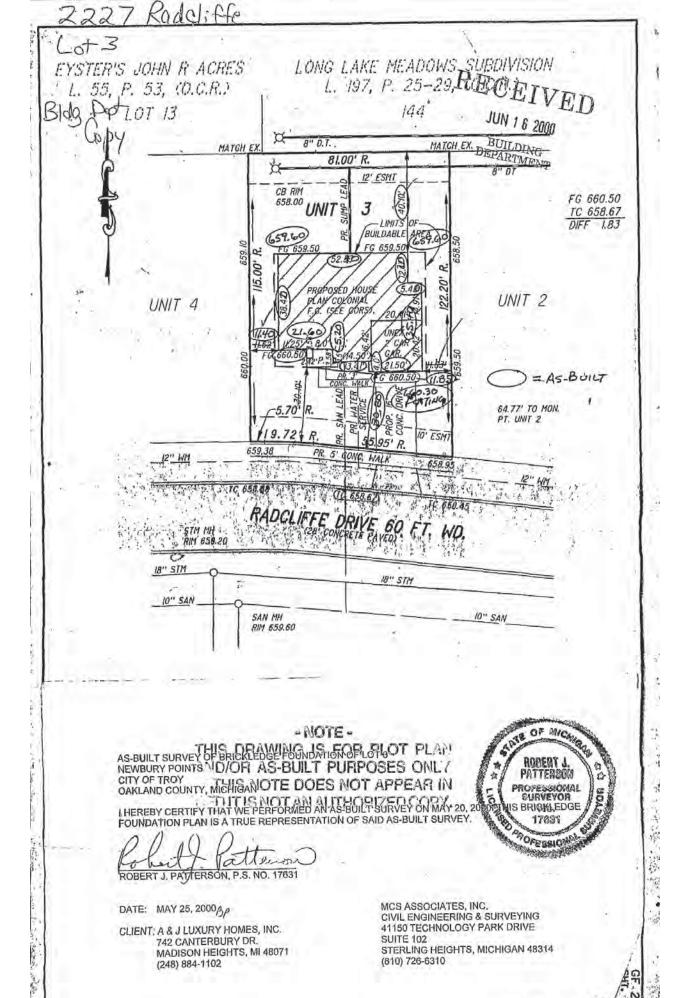

### **Statement of Practical difficulty**

September 15th, 2022

City of Troy Board of Zoning Appeals

Subject – 2227 Radcliffe Dr, Troy, MI - residential R-1C Setback (Article 4)

I am looking to put a 12 ft by 22 ft sunroom in the backward for the property on 2227 Radcliffe Dr, Troy, MI 48085. Building Permit Application that was submitted by D&W Windows and Sunrooms on my behave was rejected since my house is 40ft from the rear of the property line and the residential R-1C Setback (Article 4) states that need 40ft to the rear property line. If adding the sunroom as proposed will add 12 ft from the end of my house which will encroach within that setback.

#### Practical difficulty for a dimensional variance request - physical characteristics of the land:

Request for variance is because of my back yard neighbor's backyard is big and together with my backward it is more than 120 ft between our two houses. If the sunroom is built it still will have more than 100 ft between the two structures of the house which is more than the 80 ft required. Also confirmed with my neighbors and they have no issue with this proposal. It has no impact on a neighboring property owner because neighbor house is far away from the proposed addition.