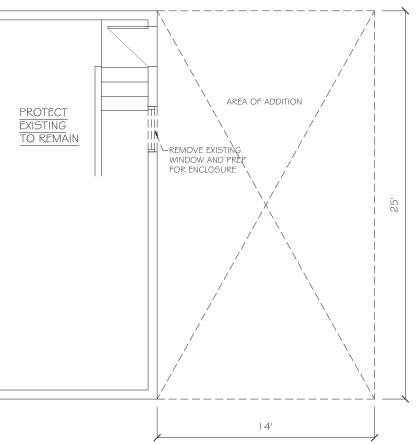

November 15, 2022

7:30 P.M.

**COUNCIL CHAMBERS** 

- 1. ROLL CALL
- 2. PROCEDURE
- 3. <u>APPROVAL OF MINUTES</u> October 18, 2022
- 4. APPROVAL OF AGENDA
- 5. HEARING OF CASES:
  - A. <u>2227 RADCLIFFE</u>, <u>SWAMINATHAN PALANIAPPAN</u> A variance request to construct a proposed addition 28 feet from the rear property line where the Zoning Ordinance requires the proposed addition be setback 40 feet from the rear property line
    - ZONING ORDINANCE SECTION: 4.06, R-1C Zoning District
  - B. <u>1429 BOYD</u>, <u>DAVID JACKSON</u> A variance request to construct a proposed addition 6.7 feet from the east property line where the Zoning Ordinance requires the proposed addition be setback 9.8 feet from the east property line.
    - ZONING ORDINANCE SECTION: 4.06, R-1E Zoning District, total of two side yard setbacks
- 6. <u>COMMUNICATIONS</u> -
- 7. <u>MISCELLANEOUS BUSINESS</u> 2023 Meeting Schedule
- 8. PUBLIC COMMENT
- 9. ADJOURNMENT