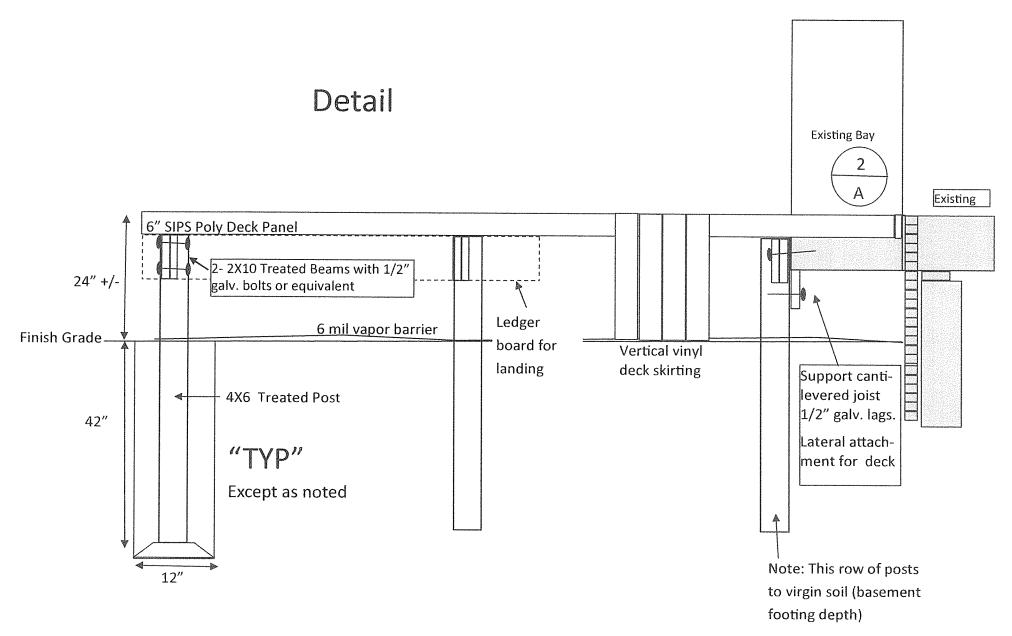

## **Landing Detail**

ALL FASTENERS SHOWN ARE MINIMUM REQUIREMENTS AND MAY BE CHANGED BY THE ENGINEER OF RECORD TO MEET DESIGN REQUIREMENTS.

CONSTRUCTION DETAILS MAY SHOW ITEMS THAT ARE NOT SUPPLIED BY PORTERCORP. FASTENING OF MATERIALS NOT SUPPLIED BY PORTERCORP IS THE RESPONSIBILITY OF THE INSTALLER. PLEASE CONTACT YOUR SALES REPRESENTATIVE IF YOU HAVE ANY QUESTIONS ABOUT YOUR ORDER.

SIP TAPE IS APPLIED TO THE PREDOMINATLY WARM SIDE OF THE JOINT, INSIDE IN NORTHERN, COLDER CLIMATES; OUTSIDE IN SOUTHERN, WARMER CLIMATES.

UNLESS OTHERWISE NOTED, ANY AND ALL LUMBER AND ENGINEERED LUMBER TO BE PROVIDED BY OTHERS.

SIP INSTALLER IS RESPONSIBLE FOR THE PROPER INSTALLATION OF PANELS.
THIS IS AN ENGINEERED SYSTEM. FAILURE TO FOLLOW ALL CONSTRUCTION DETAILS
AND INFORMATION IN FASTENER SCHEDULE WILL VOID THE PORTERSIP WARRANTY.
PLEASE CONTACT PORTERCORP WITH ANY QUESTIONS.