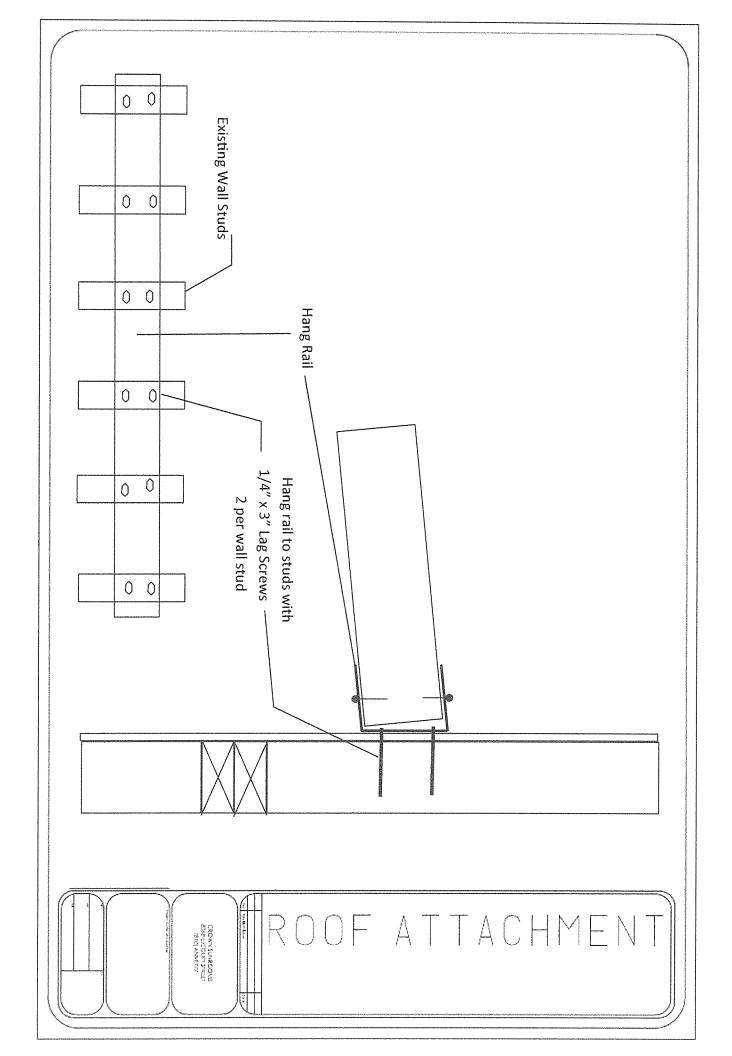

## **Landing Detail**

ALL FASTENERS SHOWN ARE MINIMUM REQUIREMENTS AND MAY BE CHANGED BY THE ENGINEER OF RECORD TO MEET DESIGN REQUIREMENTS.

CONSTRUCTION DETAILS MAY SHOW ITEMS THAT ARE NOT SUPPLIED BY PORTERCORP. FASTENING OF MATERIALS NOT SUPPLIED BY PORTERCORP IS THE RESPONSIBILITY OF THE INSTALLER. PLEASE CONTACT YOUR SALES REPRESENTATIVE IF YOU HAVE ANY QUESTIONS ABOUT YOUR ORDER.

SIP TAPE IS APPLIED TO THE PREDOMINATLY WARM SIDE OF THE JOINT, INSIDE IN NORTHERN, COLDER CLIMATES; OUTSIDE IN SOUTHERN, WARMER CLIMATES.

UNLESS OTHERWISE NOTED, ANY AND ALL LUMBER AND ENGINEERED LUMBER TO BE PROVIDED BY OTHERS.

SIP INSTALLER IS RESPONSIBLE FOR THE PROPER INSTALLATION OF PANELS.
THIS IS AN ENGINEERED SYSTEM. FAILURE TO FOLLOW ALL CONSTRUCTION DETAILS
AND INFORMATION IN FASTENER SCHEDULE WILL VOID THE PORTERSIP WARRANTY.
PLEASE CONTACT PORTERCORP WITH ANY QUESTIONS.