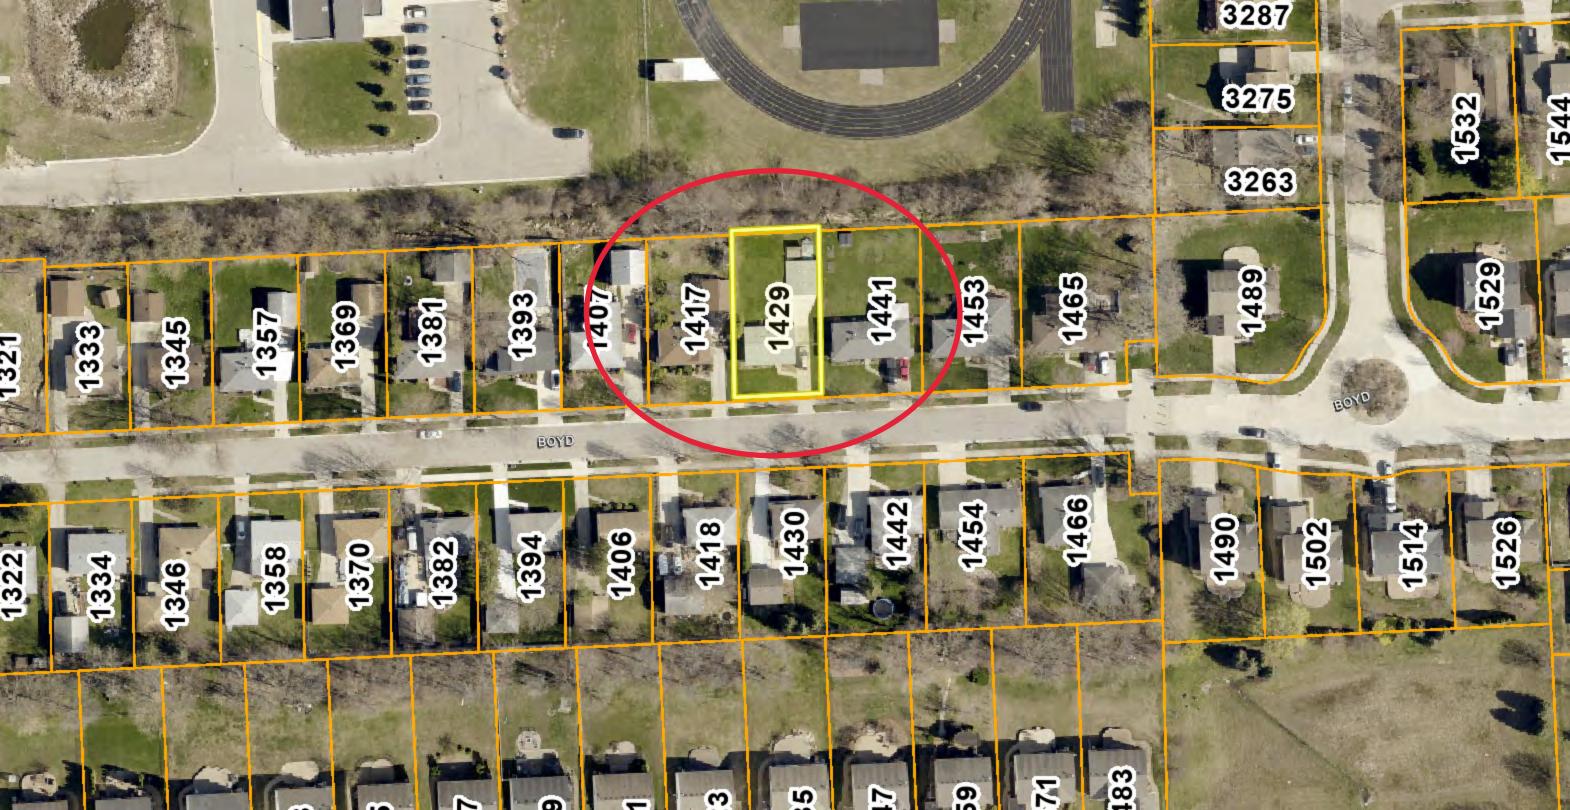

November 15, 2022

7:30 P.M.

**COUNCIL CHAMBERS** 

- 1. ROLL CALL
- 2. PROCEDURE
- 3. <u>APPROVAL OF MINUTES</u> October 18, 2022
- 4. APPROVAL OF AGENDA
- 5. HEARING OF CASES:
  - A. <u>2227 RADCLIFFE</u>, <u>SWAMINATHAN PALANIAPPAN</u> A variance request to construct a proposed addition 28 feet from the rear property line where the Zoning Ordinance requires the proposed addition be setback 40 feet from the rear property line
    - ZONING ORDINANCE SECTION: 4.06, R-1C Zoning District
  - B. <u>1429 BOYD</u>, <u>DAVID JACKSON</u> A variance request to construct a proposed addition 6.7 feet from the east property line where the Zoning Ordinance requires the proposed addition be setback 9.8 feet from the east property line.
    - ZONING ORDINANCE SECTION: 4.06, R-1E Zoning District, total of two side yard setbacks
- 6. <u>COMMUNICATIONS</u> -
- 7. <u>MISCELLANEOUS BUSINESS</u> 2023 Meeting Schedule
- 8. PUBLIC COMMENT
- 9. ADJOURNMENT