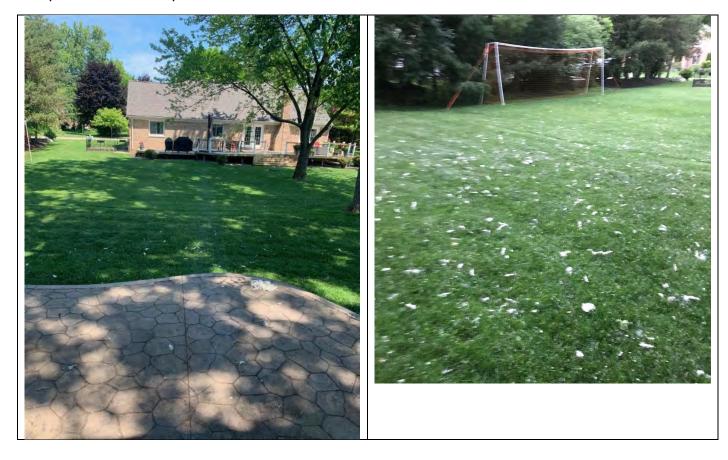

Plenty of area between my home and the home behind mine. More than 120 ft between houses.

Port Baller of a diether a natural for the second of the

DRAWN BY: GAM

PROJECT FOR:

D&W AWNING and WINDOW PALANI - #58301