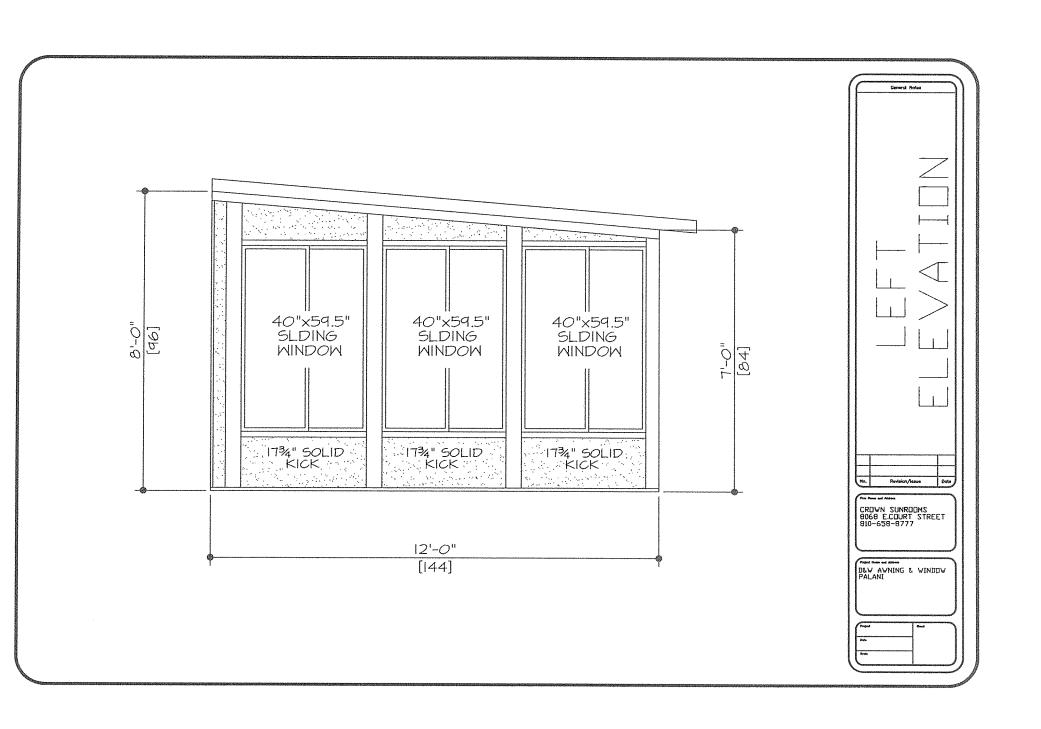

#### SUNROOM SPECIFICATIONS

4 SEASON STUDIO ENCLOSURE
COLOR: ALMOND
SIZE: 12'x22'
GLASS TYPE: LOW-E / ARGON WINDOWS: SINGLE SLIDERS

Job Address: 2227 Radcliffe Dr

Job Address:

2227 Radcliffe Dr