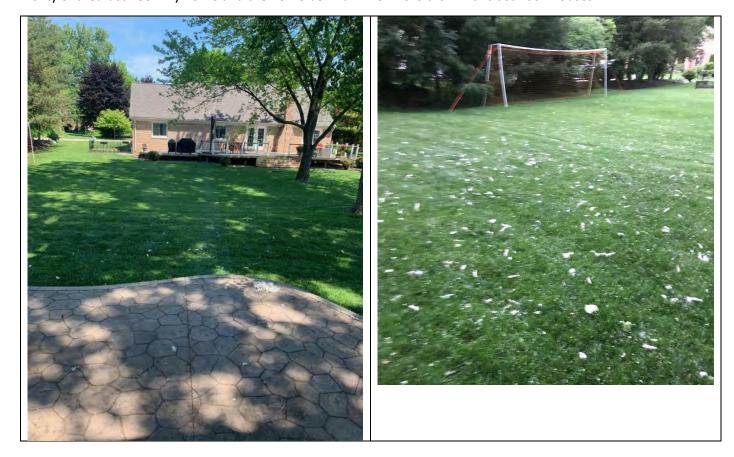

#### Variance request - Hardship

Backyard has five Eastern Cottonwood trees each about 200 ft tall. Three of the five trees are in my neighbor's yard bordering mine so cutting it down is not an option. In Spring and summer these causes pollen allergies - symptoms include sneezing, nasal congestion, runny nose, and watery eyes. These allergies are present for both of my children and grandmother. They are taking medicine for the allergies and I have early stages of asthma. Because of these we are not able to go to the backward.

Plenty of area between my home and the home behind mine. More than 120 ft between houses.

Port Baller of a diether a natural for the second of the

DRAWN BY: GAM

PROJECT FOR:

D&W AWNING and WINDOW PALANI - #58301