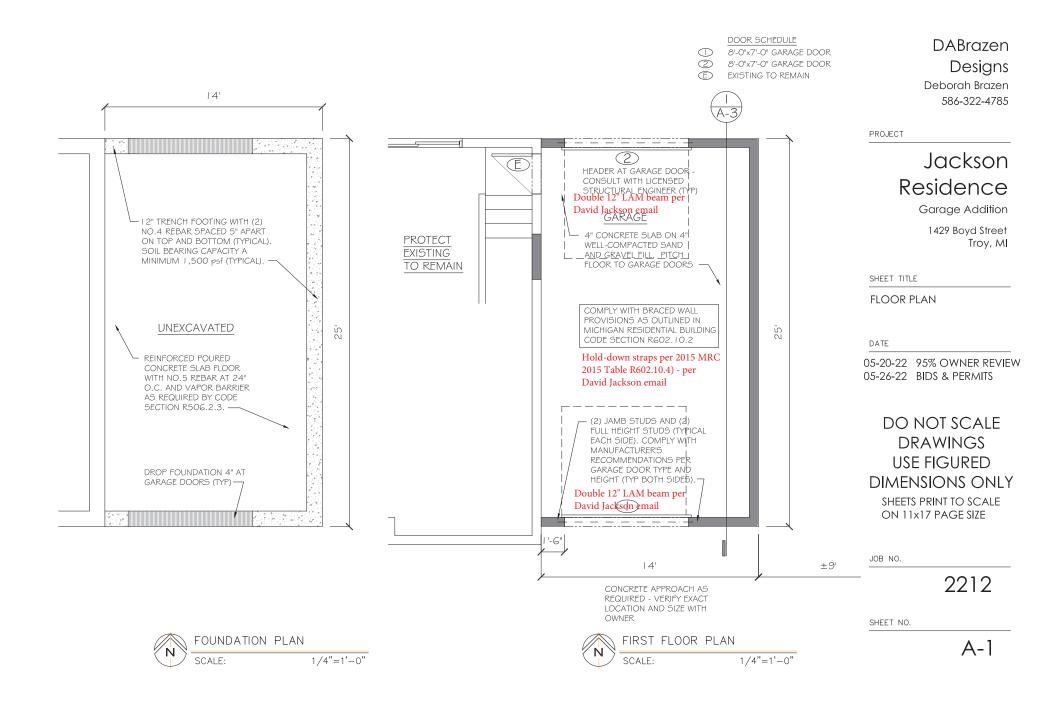

November 15, 2022

7:30 P.M.

**COUNCIL CHAMBERS** 

- 1. ROLL CALL
- 2. PROCEDURE
- 3. <u>APPROVAL OF MINUTES</u> October 18, 2022
- 4. APPROVAL OF AGENDA
- 5. HEARING OF CASES:
  - A. <u>2227 RADCLIFFE</u>, <u>SWAMINATHAN PALANIAPPAN</u> A variance request to construct a proposed addition 28 feet from the rear property line where the Zoning Ordinance requires the proposed addition be setback 40 feet from the rear property line
    - ZONING ORDINANCE SECTION: 4.06, R-1C Zoning District
  - B. <u>1429 BOYD</u>, <u>DAVID JACKSON</u> A variance request to construct a proposed addition 6.7 feet from the east property line where the Zoning Ordinance requires the proposed addition be setback 9.8 feet from the east property line.
    - ZONING ORDINANCE SECTION: 4.06, R-1E Zoning District, total of two side yard setbacks
- 6. <u>COMMUNICATIONS</u> -
- 7. <u>MISCELLANEOUS BUSINESS</u> 2023 Meeting Schedule
- 8. PUBLIC COMMENT
- 9. ADJOURNMENT