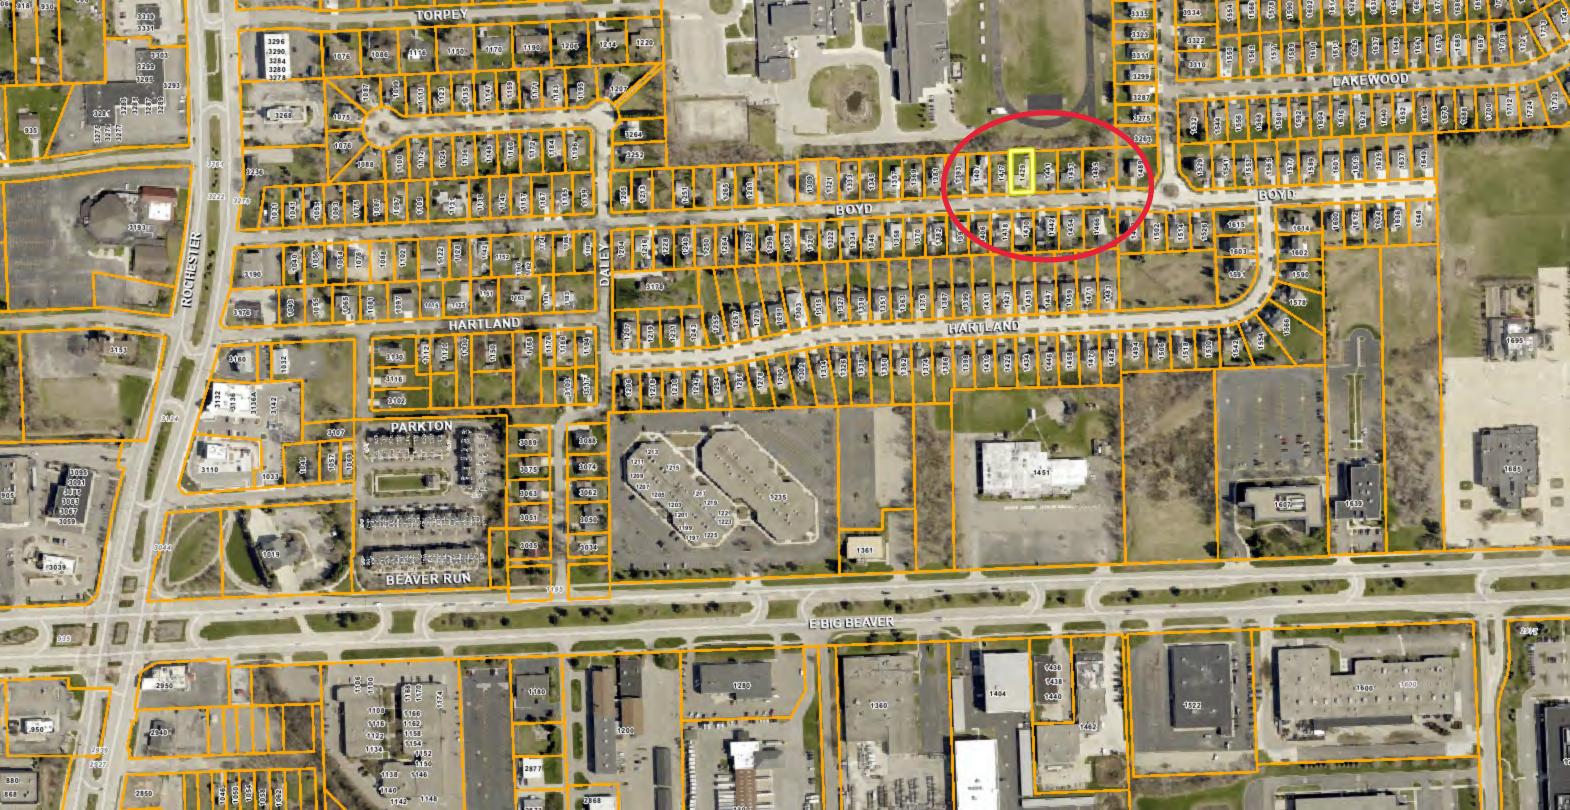

November 15, 2022

7:30 P.M.

**COUNCIL CHAMBERS** 

- 1. ROLL CALL
- 2. PROCEDURE
- 3. <u>APPROVAL OF MINUTES</u> October 18, 2022
- 4. APPROVAL OF AGENDA
- 5. HEARING OF CASES:
  - A. <u>2227 RADCLIFFE</u>, <u>SWAMINATHAN PALANIAPPAN</u> A variance request to construct a proposed addition 28 feet from the rear property line where the Zoning Ordinance requires the proposed addition be setback 40 feet from the rear property line
    - ZONING ORDINANCE SECTION: 4.06, R-1C Zoning District
  - B. <u>1429 BOYD</u>, <u>DAVID JACKSON</u> A variance request to construct a proposed addition 6.7 feet from the east property line where the Zoning Ordinance requires the proposed addition be setback 9.8 feet from the east property line.
    - ZONING ORDINANCE SECTION: 4.06, R-1E Zoning District, total of two side yard setbacks
- 6. <u>COMMUNICATIONS</u> -
- 7. <u>MISCELLANEOUS BUSINESS</u> 2023 Meeting Schedule
- 8. PUBLIC COMMENT
- 9. ADJOURNMENT