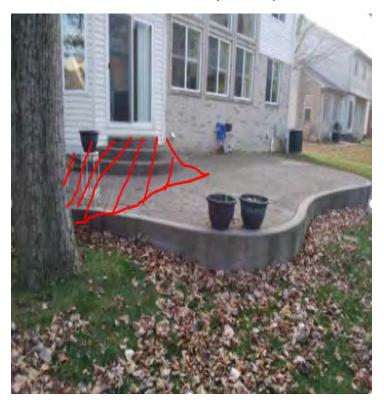

Plenty of area between my home and the home behind mine. More than 120 ft between houses.

Port Baller of a diether a natural for the second of the

DRAWN BY: GAM

PROJECT FOR:

D&W AWNING and WINDOW PALANI - #58301