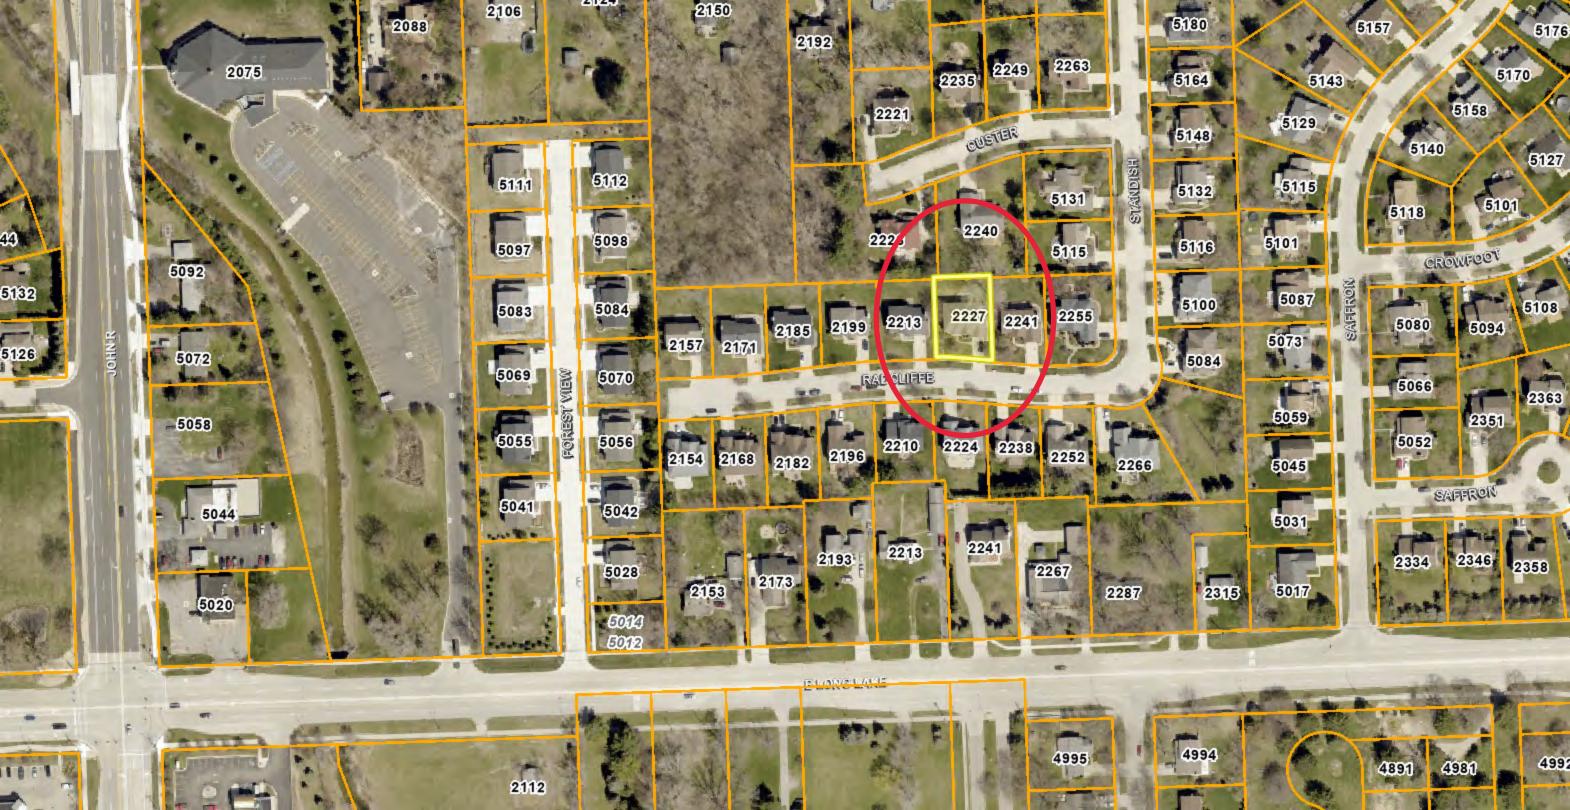

November 15, 2022

7:30 P.M.

**COUNCIL CHAMBERS** 

- 1. ROLL CALL
- 2. PROCEDURE
- 3. <u>APPROVAL OF MINUTES</u> October 18, 2022
- 4. APPROVAL OF AGENDA
- 5. HEARING OF CASES:
  - A. <u>2227 RADCLIFFE</u>, <u>SWAMINATHAN PALANIAPPAN</u> A variance request to construct a proposed addition 28 feet from the rear property line where the Zoning Ordinance requires the proposed addition be setback 40 feet from the rear property line
    - ZONING ORDINANCE SECTION: 4.06, R-1C Zoning District
  - B. <u>1429 BOYD</u>, <u>DAVID JACKSON</u> A variance request to construct a proposed addition 6.7 feet from the east property line where the Zoning Ordinance requires the proposed addition be setback 9.8 feet from the east property line.
    - ZONING ORDINANCE SECTION: 4.06, R-1E Zoning District, total of two side yard setbacks
- 6. <u>COMMUNICATIONS</u> -
- 7. <u>MISCELLANEOUS BUSINESS</u> 2023 Meeting Schedule
- 8. PUBLIC COMMENT
- 9. ADJOURNMENT

Michael Bossenbroek, Chairperson

Paul Evans, Zoning and Compliance Specialist

A. <u>2227 RADCLIFFE</u>, <u>SWAMINATHAN PALANIAPPAN</u> - A variance request to construct a proposed addition 28 feet from the rear property line where the Zoning Ordinance requires the proposed addition be setback 40 feet from the rear property line

ZONING ORDINANCE SECTION: 4.06, R-1C Zoning District

### **Statement of Practical difficulty**

September 15th, 2022

City of Troy Board of Zoning Appeals

Subject – 2227 Radcliffe Dr, Troy, MI - residential R-1C Setback (Article 4)

I am looking to put a 12 ft by 22 ft sunroom in the backward for the property on 2227 Radcliffe Dr, Troy, MI 48085. Building Permit Application that was submitted by D&W Windows and Sunrooms on my behave was rejected since my house is 40ft from the rear of the property line and the residential R-1C Setback (Article 4) states that need 40ft to the rear property line. If adding the sunroom as proposed will add 12 ft from the end of my house which will encroach within that setback.