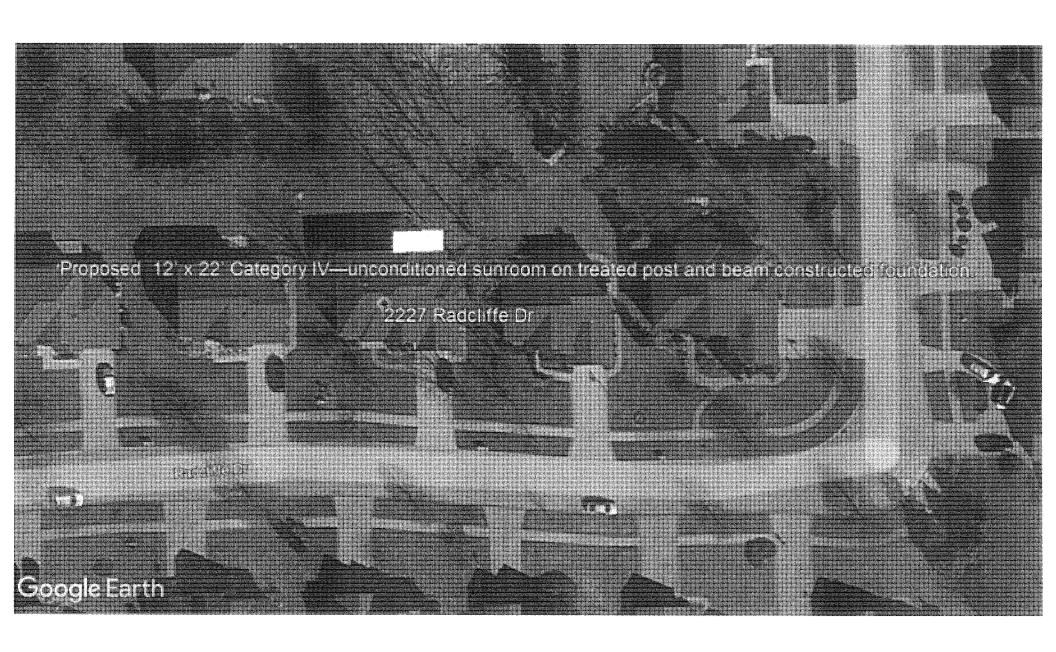

Plenty of area between my home and the home behind mine. More than 120 ft between houses.

Port Baller of a diether a natural for the second of the

DRAWN BY: GAM

PROJECT FOR:

D&W AWNING and WINDOW PALANI - #58301