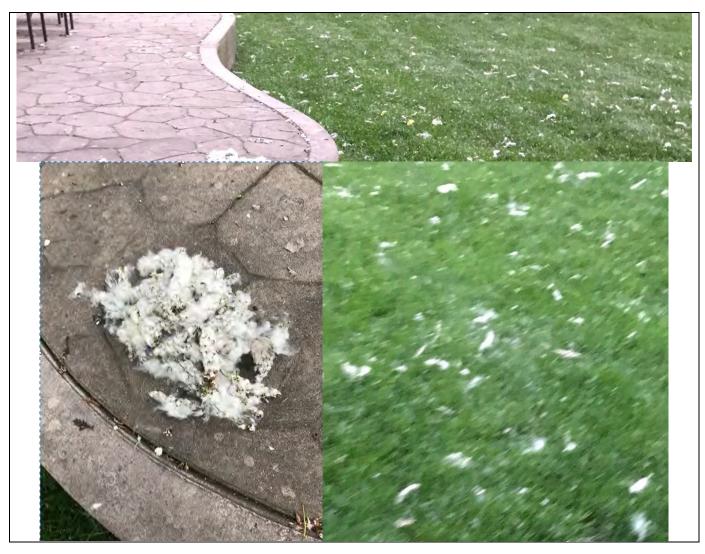

#### Variance request - Hardship

Backyard has five Eastern Cottonwood trees each about 200 ft tall. Three of the five trees are in my neighbor's yard bordering mine so cutting it down is not an option. In Spring and summer these causes pollen allergies - symptoms include sneezing, nasal congestion, runny nose, and watery eyes. These allergies are present for both of my children and grandmother. They are taking medicine for the allergies and I have early stages of asthma. Because of these we are not able to go to the backward.