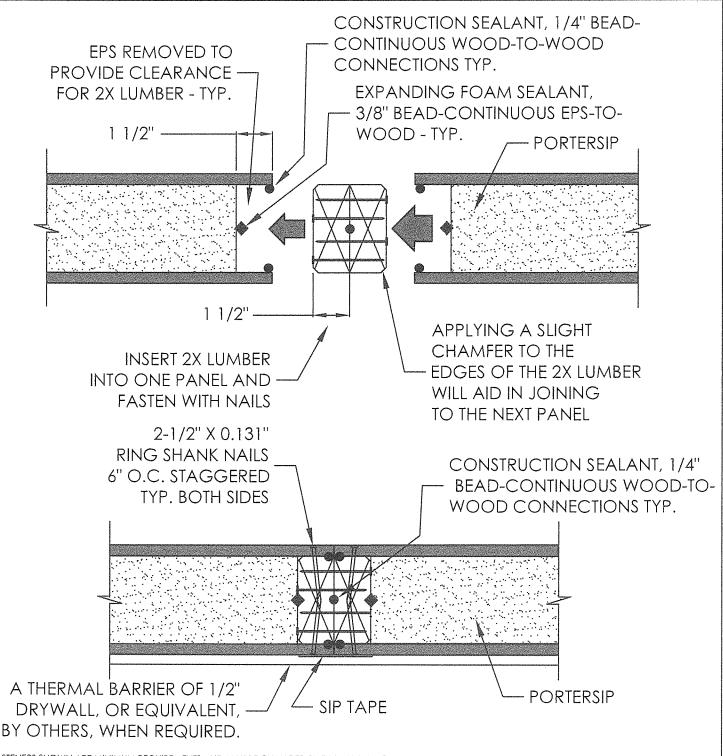

SIP TAPE IS APPLIED TO THE PREDOMINATLY WARM SIDE OF THE JOINT, INSIDE IN NORTHERN, COLDER CLIMATES; OUTSIDE IN SOUTHERN, WARMER CLIMATES.

UNLESS OTHERWISE NOTED, ANY AND ALL LUMBER AND ENGINEERED LUMBER TO BE PROVIDED BY OTHERS.

SIP INSTALLER IS RESPONSIBLE FOR THE PROPER INSTALLATION OF PANELS.
THIS IS AN ENGINEERED SYSTEM. FAILURE TO FOLLOW ALL CONSTRUCTION DETAILS
AND INFORMATION IN FASTENER SCHEDULE WILL VOID THE PORTERSIP WARRANTY.
PLEASE CONTACT PORTERCORP WITH ANY QUESTIONS.

SIP TAPE IS APPLIED TO THE PREDOMINATLY WARM SIDE OF THE JOINT, INSIDE IN NORTHERN, COLDER CLIMATES; OUTSIDE IN SOUTHERN, WARMER CLIMATES.

PROVIDED BY OTHERS.

SIP INSTALLER IS RESPONSIBLE FOR THE PROPER INSTALLATION OF PANELS. THIS IS AN ENGINEERED SYSTEM, FAILURE TO FOLLOW ALL CONSTRUCTION DETAILS AND INFORMATION IN FASTENER SCHEDULE WILL VOID THE PORTERSIP WARRANTY. PLEASE CONTACT PORTERCORP WITH ANY QUESTIONS.

# RTERCORP

Manufacturers of PorterSIPS®

4240 N. 136th Ave Holland, MI 49424

phone, 616,399,1963 fax. 616.928.0076

**P-5** 

PANEL-TO-PANEL CONNECTION WITH DOUBLE LUMBER

CONFIDENTIAL DRAWING INFORMATION CONTAINED HEREIN IS THE PROPERTY OF PORTERCORP. DRAWING IS NOT TO BE COPIED OR DISCLOSED TO OTHERS WITHOUT THE CONSENT OF PORTERCORP.