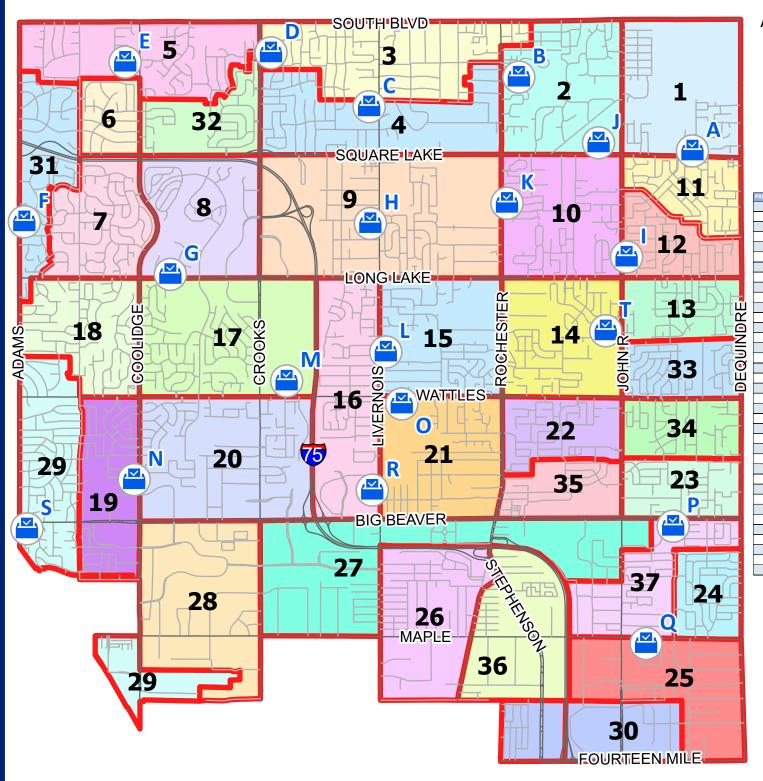

#### I-4 Revisions to Troy Precinct Map (Introduced by: Aileen Dickson, City Clerk)

Suggested Resolution

Resolution #2025-04-Moved by

Seconded by

WHEREAS, The City of Troy has 37 precincts and 20 polling locations, as established in 2022; and,

WHEREAS, The rearrangement of precinct boundaries is governed under Michigan Election Law (MCL 168.654-661), and must be submitted to the Michigan Department of State no later

than 120 days prior to an election, with the next election in Troy being held on November 4, 2025; and,

WHEREAS, The revised precinct boundaries and polling locations were approved unanimously by the Troy Election Commission on April 7, 2025, and recommended for approval to the Troy City Council;

THEREFORE, BE IT RESOLVED, That the Troy City Council hereby **APPROVES** the proposed precinct boundaries and polling locations, which will decrease the number of precincts to 27 and the number of polling locations to 18, as submitted and shown below:

| PRECINCT # | BOUNDARY DESCRIPTION                                                                                                                                                                                     | POLLING LOCATION                                         |
|------------|----------------------------------------------------------------------------------------------------------------------------------------------------------------------------------------------------------|----------------------------------------------------------|
| 1          | Section 1 in its entirety; Portion of<br>Section 12 north of Highbury, east of<br>Harbor, north of Willard, north and<br>east of English                                                                 | Evanswood Church of God<br>2601 E. Square Lake Rd.       |
| 2          | Portion of Section 2 that lies within<br>Troy School District boundary                                                                                                                                   | Woodside Bible Church 6600 Rochester Rd.                 |
| 3          | Portions of Sections 2, 3 and 4 that lie within Avondale School District boundary                                                                                                                        | First United Methodist Church 6363 Livernois Rd.         |
| 4          | Portions of Sections 5 and 6 that lie within the Avondale School District boundary                                                                                                                       | Faith Apostolic Church<br>6710 Crooks Rd.                |
| 5          | Portion of Section 6 that lies within the Troy School District boundary                                                                                                                                  | Troy Nature Center<br>6685 Coolidge Hwy.                 |
| 6          | Portions of Sections 6, 7 and 18 that lie within the Bloomfield Hills School District                                                                                                                    | St. Stephen Episcopal Church 5500 Adams Rd.              |
| 7          | Portion of Section 7 from the west boundary line of the Troy School District, to the portion of Section 8 west of Coolidge Hwy; Portion of Section 18 that lies within the Troy School District boundary | St. Stephen Episcopal Church<br>5500 Adams Rd.           |
| 8          | Portion of Section 8 east of Coolidge<br>Hwy                                                                                                                                                             | Northfield Hills Baptist Church<br>1800 W. Long Lake Rd. |
| 9          | Portion of Section 5 that lies within the Troy School District boundary; Portion of Section 4 that lies within the Troy School District boundary; Section 9 in its entirety                              | SALT Church<br>5475 Livernois                            |

| 10 | Portion of Section 3 that lies within the Troy School District boundary; Section 10 in its entirety                                                                                   | First United Methodist Church 6363 Livernois Rd.                         |
|----|---------------------------------------------------------------------------------------------------------------------------------------------------------------------------------------|--------------------------------------------------------------------------|
| 11 | Section 11 in its entirety                                                                                                                                                            | Woodside Bible Church<br>6600 Rochester Rd.                              |
| 12 | Section 12 south of Highbury, west of Harbor, south of Willard, south and west of English                                                                                             | Kensington Community Church<br>1825 E. Square Lake Rd.                   |
| 13 | Section 13 in its entirety                                                                                                                                                            | Kensington Community Church<br>1825 E. Square Lake Rd.                   |
| 14 | Section 14 in its entirety                                                                                                                                                            | St. Anastasia Catholic Church 4571 John R Rd.                            |
| 15 | Section 15 in its entirety; Section 22 in its entirety                                                                                                                                | St. Lucy Croatian Church<br>200 E. Wattles Rd.                           |
| 16 | Portion of Section 16 east of I-75 and the portion of Section 21 east of                                                                                                              | First Presbyterian Church                                                |
| 17 | Portion of Section 16 west of I-75 and Section 17 in its entirety                                                                                                                     | 4328 Livernois Rd. St. Nicholas Greek Orthodox Church 760 W. Wattles Rd. |
| 18 | Portions of Section 18, Section 19,<br>Section 30, Section 31 and Section<br>32 that lie within the Birmingham<br>School District boundary                                            | Central Woodward Christian Church<br>3955 W. Big Beaver Rd.              |
| 19 | Portions of Section 19 and 30 that lie within the Troy School District boundary; Section 29 in its entirety; portion of Section 32 that lies within the Troy School District boundary | Lutheran Church of the Master 3333 Coolidge Hwy.                         |
| 20 | Section 20 in its entirety and the portion of Section 21 west of I-75                                                                                                                 | St. Nicholas Greek Orthodox Church 760 W. Wattles Rd.                    |
| 21 | Section 23 in its entirety                                                                                                                                                            | St. Anastasia Catholic Church<br>4571 John R Rd.                         |
| 22 | Section 24 in its entirety                                                                                                                                                            | St. Joseph Chaldean Catholic<br>Church<br>2442 E. Big Beaver Rd.         |
| 23 | Portions of Sections 26 and 25 that lie within the Warren Consolidated Schools District                                                                                               | St. George Antiochian Orthodox<br>Church<br>2160 E. Maple Rd.            |
| 24 | Portions of Section 35 and Section 36 that lie within the Warren Consolidated Schools District boundary                                                                               | St. George Antiochian Orthodox<br>Church<br>2160 E. Maple Rd.            |

| 25 | Portion of Section 35 that lies within<br>the Royal Oak School District<br>boundary; portion of Section 36 that<br>lies within the Lamphere School<br>District boundary                                                           | St. George Antiochian Orthodox<br>Church<br>2160 E. Maple Rd. |
|----|-----------------------------------------------------------------------------------------------------------------------------------------------------------------------------------------------------------------------------------|---------------------------------------------------------------|
| 26 | Portions of Section 27 south of I-75 and west of Rochester Rd.; and Section 34 west of Rochester Rd.                                                                                                                              | Troy Community Center 3179 Livernois Rd.                      |
| 27 | Section 28 in its entirety; portion of<br>Section 27 north of I-75 and east of<br>Rochester Rd.; portion of Sections<br>25, 26, and 35 within the Troy<br>School District boundary; portion of<br>Section 34 east of Rochester Rd | Troy Community Center 3179 Livernois Rd.                      |