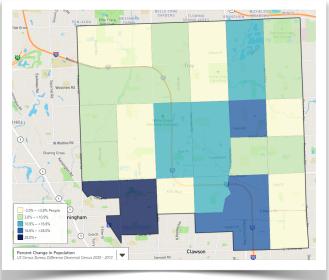

ty demand.

assessment is based

on call density, not population. The red areas are high-density service areas, and the green areas are low-density.

opulation growth projections through 2031 were evaluated. The City of Troy had the greatest projected increase in population at a rate of nearly 4%. The city's southwest corner is projected to grow most at a significant >28% increase.

The figure below depicts observed annual call volume from 2019 to 2023 and projected growth in annual call volume from 2023 to 2033. Projections were made based on the Compound Annual Growth Rate (CAGR; -1.2%), or annualized average, derived from five years of observed call volume data, as well as one lower and one higher hypothetical annual growth rate scenario to provide a plausible range around the CAGR.





Interpreting growth data with a small sample size should be used with caution. The system should maintain a 5-year rolling average growth rate to assist in action planning and decision-making.

In addition, calls provided by outside agencies were not available in the analyzed data set, which understates the true demand.



Page 7 September 2024

### **Assessment of Patient Transports**

The transport rates and call durations were evaluated to articulate the overall demand for services, and the call durations were utilized for all subsequent deployment modeling.

#### Transports Rates by the Medical Priority Dispatch (MPDS) Determinant

The transport rates were evaluated by MPDS determinants. The determinant with the highest transport rate was Delta incidents, which are emergent higher ac