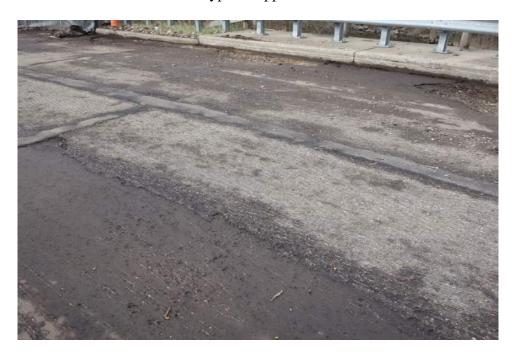

#### Suggested Resolution

Resolution #2025-04-

WHEREAS, The City of Troy wishes to submit Local Bridge Program Application; and,

WHEREAS, The City of Troy wishes to actively seek participation in the replacement and/or repair of the Beach Road bridge, structure #13611; and,

WHEREAS, The City of Troy believes it to be appropriate to apply to the Local Bridge Program in the amount of 95% of construction and the City Council has identified sources of funding to contribute the required local match and any cost overruns;

NOW, THEREFORE, BE IT RESOLVED, That the City of Troy hereby **RESOLVES TO TAKE ALL ACTIONS NECESSARY** to apply to the Michigan Department of Transportation Local Bridge Program in connection with the above referenced bridge on Beach Road, as outlined in the application.