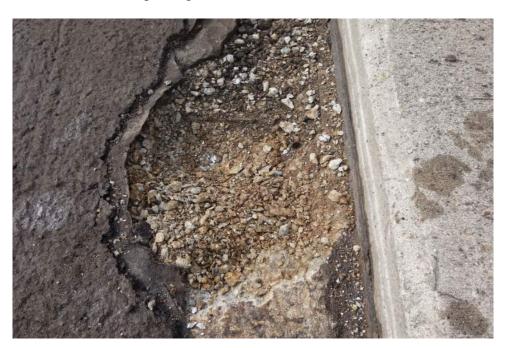

#### J-7 Authorization for Grant Submittal – Local Bridge Program

#### Suggested Resolution

Resolution #2025-04-

WHEREAS, The City of Troy wishes to submit Local Bridge Program Application; and,

WHEREAS, The City of Troy wishes to actively seek participation in the replacement and/or repair of the Beach Road bridge, structure #13611; and,

WHEREAS, The City of Troy believes it to be appropriate to apply to the Local Bridge Program in the amount of 95% of construction and the City Council has identified sources of funding to contribute the required local match and any cost overruns;

NOW, THEREFORE, BE IT RESOLVED, That the City of Troy hereby **RESOLVES TO TAKE ALL ACTIONS NECESSARY** to apply to the Michigan Department of Transportation Local Bridge Program in connection with the above referenced bridge on Beach Road, as outlined in the application.