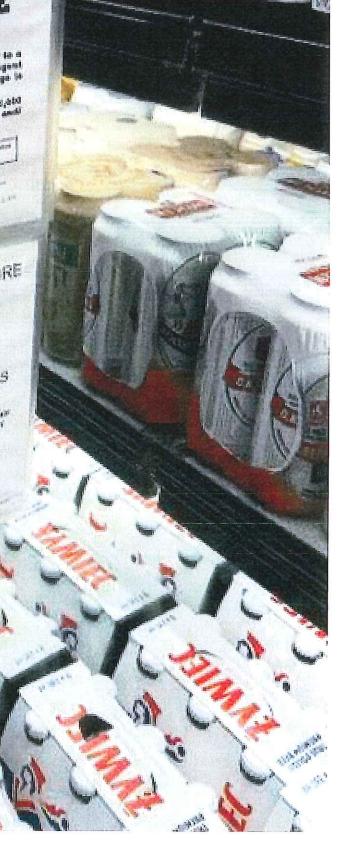

WHEREAS, The purpose of the hearing was to review the following liquor license violation:

Name: Polish Market II (dba: Polish Market)
Address: 2938 E. Maple Road, Troy, MI 48083

License No: L-000271701

Violation: SALE TO MINOR (Compliance Test) on April 15, 2024; and,