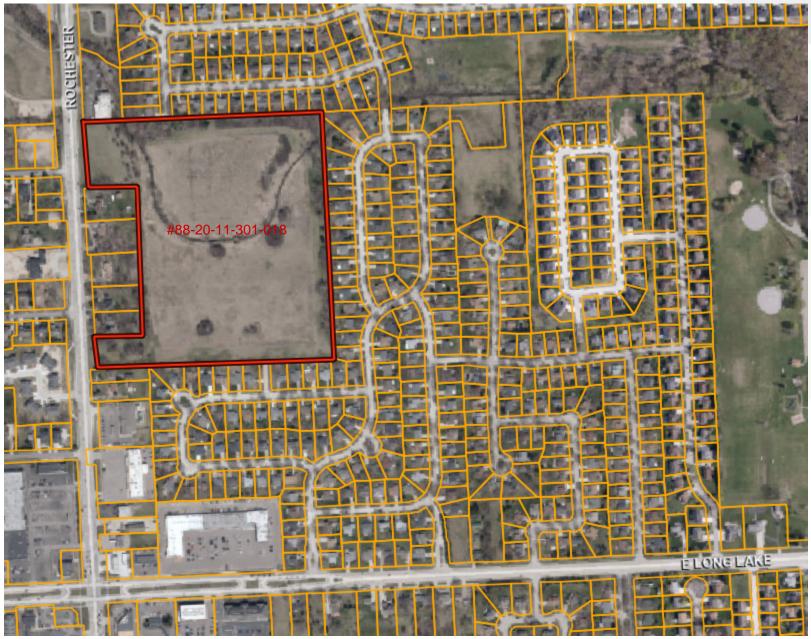

## J-11 Permanent Utility Easement and Approval for Compensation, Rochester Road, Parcel #84, Sidwell #88-20-11-301-018, Nelson Drain Drainage District

#### Suggested Resolution

Resolution #2025-04-

RESOLVED, That City Council **ACCEPTS** a Permanent Easement for Public Utilities and Public Service Facilities from Nelson Drain Drainage District, owner of the property having Sidwell #88-20-11-301-018 and **AUTHORIZES** a compensation amount of \$8,700.00.