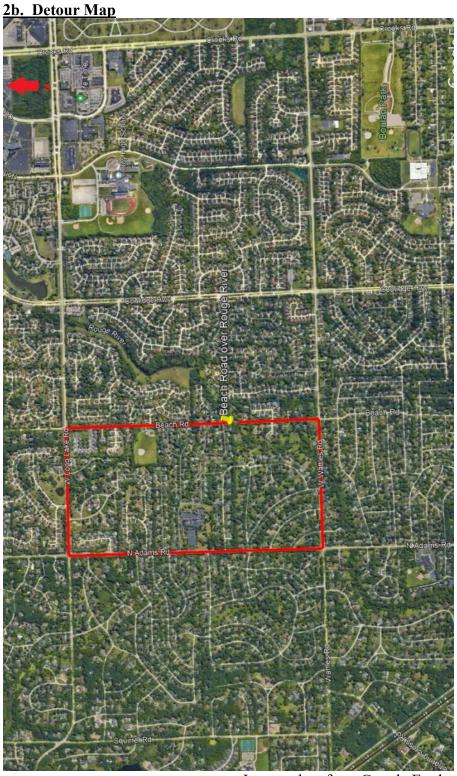

#### Suggested Resolution

Resolution #2025-04-

WHEREAS, The City of Troy wishes to submit Local Bridge Program Application; and,

WHEREAS, The City of Troy wishes to actively seek participation in the replacement and/or repair of the Beach Road bridge, structure #13611; and,

WHEREAS, The City of Troy believes it to be appropriate to apply to the Local Bridge Program in the amount of 95% of construction and the City Council has identified sources of funding to contribute the required local match and any cost overruns;

NOW, THEREFORE, BE IT RESOLVED, That the City of Troy hereby **RESOLVES TO TAKE ALL ACTIONS NECESSARY** to apply to the Michigan Department of Transportation Local Bridge Program in connection with the above referenced bridge on Beach Road, as outlined in the application.