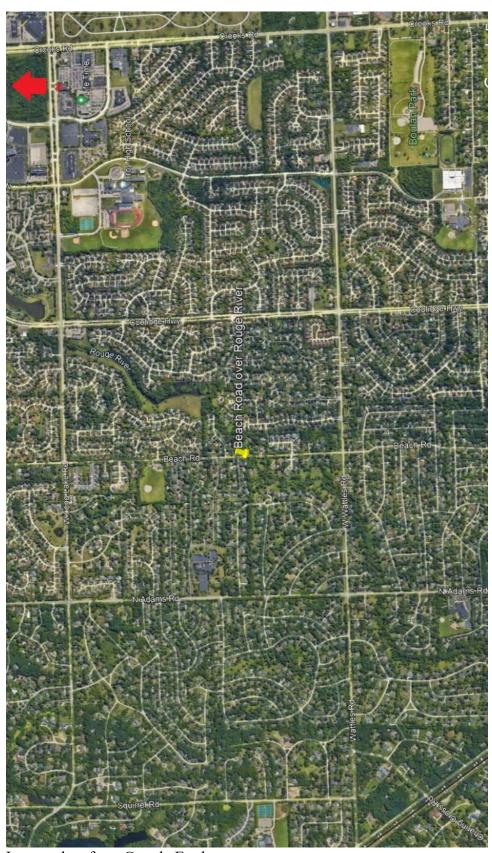

#### Suggested Resolution

Resolution #2025-04-

WHEREAS, The City of Troy wishes to submit Local Bridge Program Application; and,

WHEREAS, The City of Troy wishes to actively seek participation in the replacement and/or repair of the Beach Road bridge, structure #13611; and,

WHEREAS, The City of Troy believes it to be appropriate to apply to the Local Bridge Program in the amount of 95% of construction and the City Council has identified sources of funding to contribute the required local match and any cost overruns;

NOW, THEREFORE, BE IT RESOLVED, That the City of Troy hereby **RESOLVES TO TAKE ALL ACTIONS NECESSARY** to apply to the Michigan Department of Transportation Local Bridge Program in connection with the above referenced bridge on Beach Road, as outlined in the application.