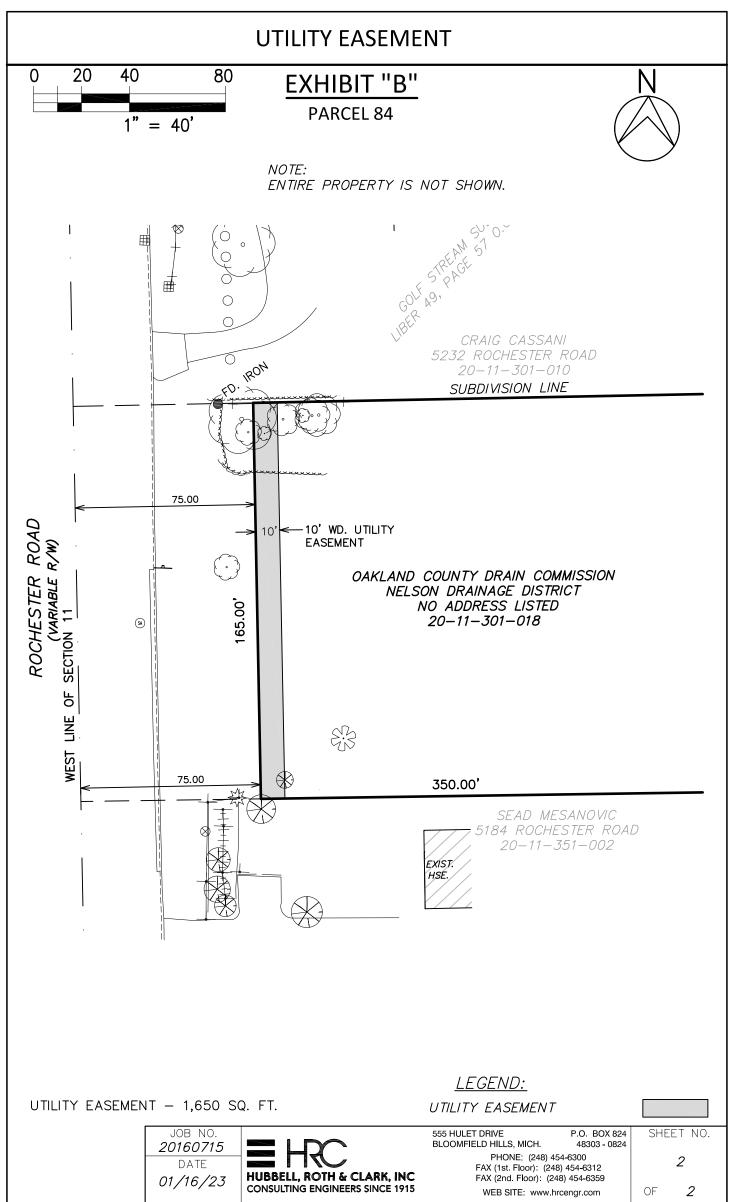

## J-11 Permanent Utility Easement and Approval for Compensation, Rochester Road, Parcel #84, Sidwell #88-20-11-301-018, Nelson Drain Drainage District

#### Suggested Resolution

Resolution #2025-04-

RESOLVED, That City Council **ACCEPTS** a Permanent Easement for Public Utilities and Public Service Facilities from Nelson Drain Drainage District, owner of the property having Sidwell #88-20-11-301-018 and **AUTHORIZES** a compensation amount of \$8,700.00.