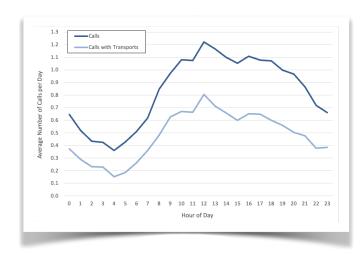

|  |
| McLaren Oakland Hospital                                         | 2                      | 19.2                   |                                |  |
| Ascension (Not Otherwise Specified)                              | 1                      | 23.4                   |                                |  |
| Beaumont Hospital - Farmington Hills                             | 1                      | 31.3                   |                                |  |
| Other                                                            | 1                      | 0.1                    |                                |  |
| Total                                                            | 4,267                  | 25.9                   | 38.9                           |  |



Finally, many variables, such as technology and/or personnel management, may influence the duration of the stay at the hospital.



Page 8 September 2024

### **Efficacy of Response Time Objectives**

sensitivity to response time has long been a primary driver of EMS system design and resourcing. The prevailing result is an institutional belief that faster is better, where patient outcomes positively correlate with response times. A 1979 study out of King County, Washington, became a foundational piece for developing NFPA 1710 and the CFAI Accreditation Standards. The study concluded that BLS delivered in 4 minutes and ALS delivered within 8 minutes, which positively correlated with patient outcomes. Thus, this set the bar for the standards still influencing system design today. However,