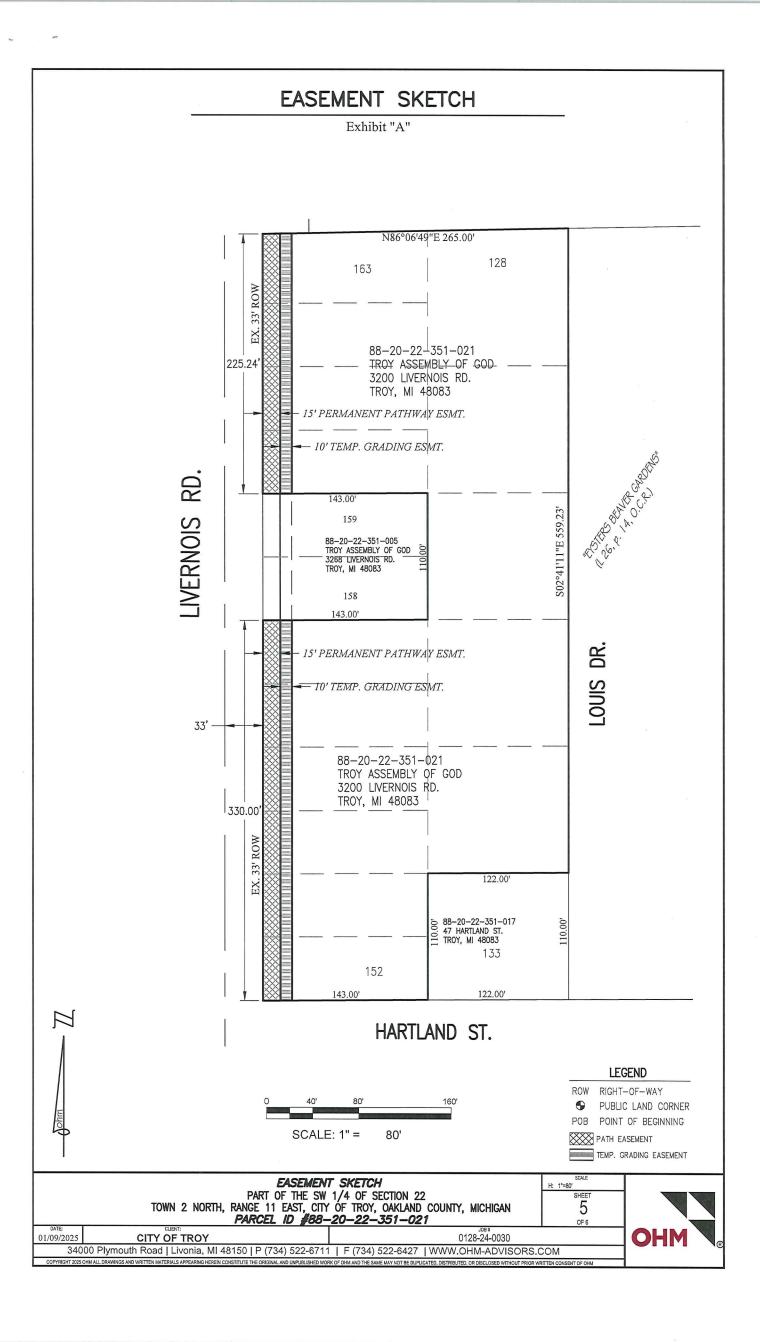

## J-8 Acceptance of Two Permanent Easements and Approval for Compensation, TAP Pathways Project 2025C0106, Parcels #88-20-22-351-021 and #88-20-22-351-005

#### Suggested Resolution

Resolution #2025-04-

RESOLVED, That Troy City Council hereby **ACCEPTS** two permanent easements for public roadways, public utilities and sidewalks from Troy Assembly of God, Inc., owners of the properties identified by Sidwell #88-20-22-351-021 and #88-20-22-351-005.

BE IT FURTHER RESOLVED, That Troy City Council **AUTHORIZES** compensation for the two permanent easements, two regrading and temporary construction permits, cost to cure and sign relocation expenses in the amount of \$39,254.00.