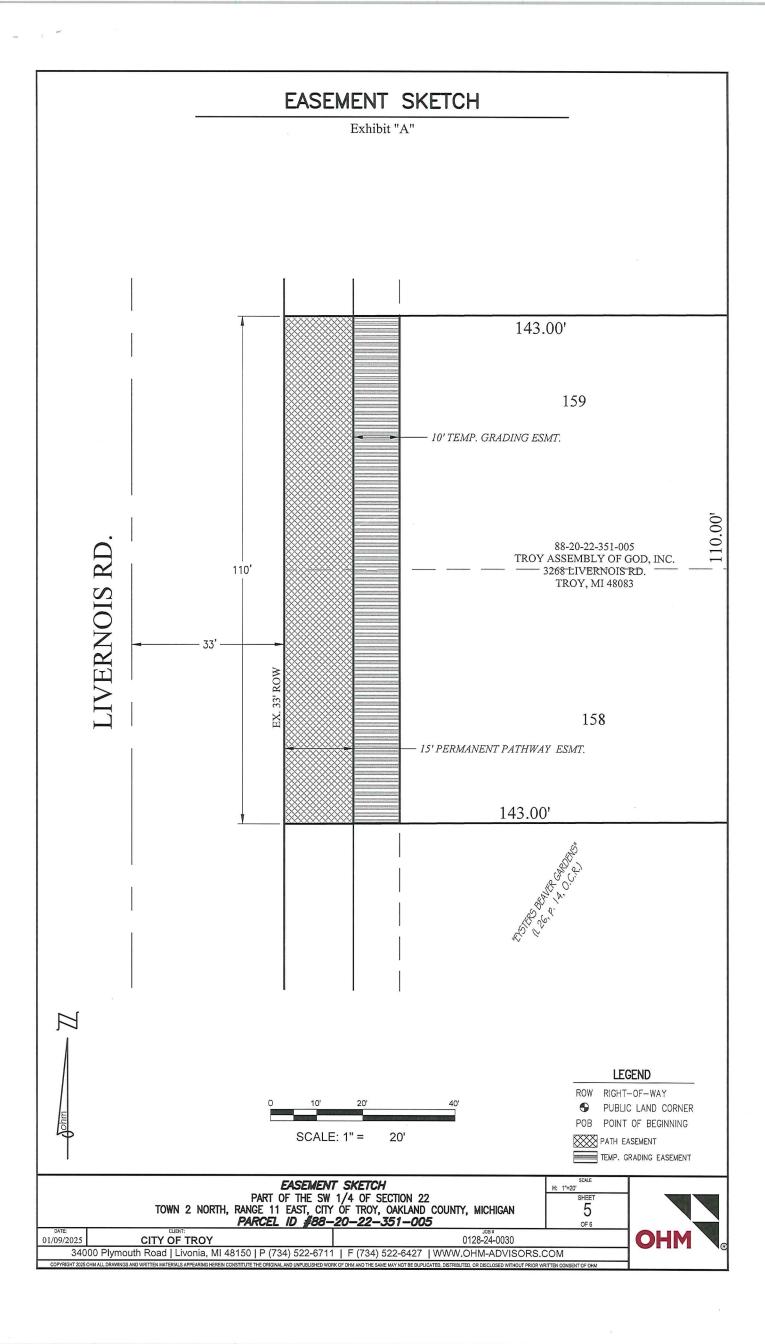

## J-8 Acceptance of Two Permanent Easements and Approval for Compensation, TAP Pathways Project 2025C0106, Parcels #88-20-22-351-021 and #88-20-22-351-005

#### Suggested Resolution

Resolution #2025-04-

RESOLVED, That Troy City Council hereby **ACCEPTS** two permanent easements for public roadways, public utilities and sidewalks from Troy Assembly of God, Inc., owners of the properties identified by Sidwell #88-20-22-351-021 and #88-20-22-351-005.

BE IT FURTHER RESOLVED, That Troy City Council **AUTHORIZES** compensation for the two permanent easements, two regrading and temporary construction permits, cost to cure and sign relocation expenses in the amount of \$39,254.00.