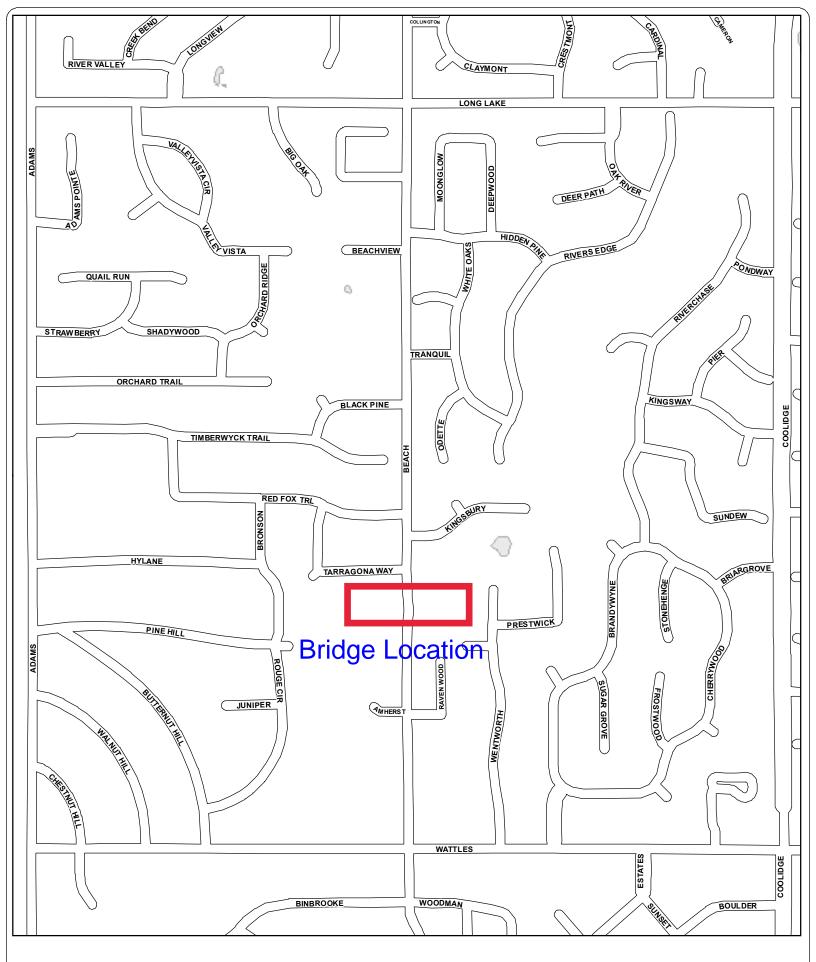

#### J-7 Authorization for Grant Submittal – Local Bridge Program

#### Suggested Resolution

Resolution #2025-04-

WHEREAS, The City of Troy wishes to submit Local Bridge Program Application; and,

WHEREAS, The City of Troy wishes to actively seek participation in the replacement and/or repair of the Beach Road bridge, structure #13611; and,

WHEREAS, The City of Troy believes it to be appropriate to apply to the Local Bridge Program in the amount of 95% of construction and the City Council has identified sources of funding to contribute the required local match and any cost overruns;

NOW, THEREFORE, BE IT RESOLVED, That the City of Troy hereby **RESOLVES TO TAKE ALL ACTIONS NECESSARY** to apply to the Michigan Department of Transportation Local Bridge Program in connection with the above referenced bridge on Beach Road, as outlined in the application.