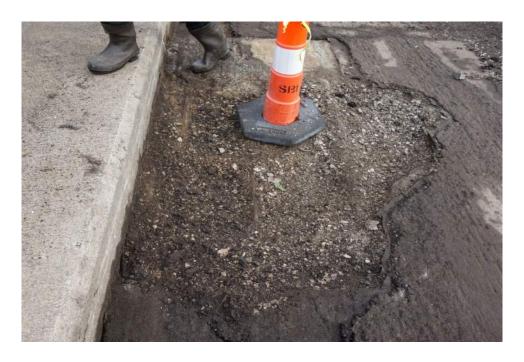

#### J-7 Authorization for Grant Submittal – Local Bridge Program

#### Suggested Resolution

Resolution #2025-04-

WHEREAS, The City of Troy wishes to submit Local Bridge Program Application; and,

WHEREAS, The City of Troy wishes to actively seek participation in the replacement and/or repair of the Beach Road bridge, structure #13611; and,

WHEREAS, The City of Troy believes it to be appropriate to apply to the Local Bridge Program in the amount of 95% of construction and the City Council has identified sources of funding to contribute the required local match and any cost overruns;

NOW, THEREFORE, BE IT RESOLVED, That the City of Troy hereby **RESOLVES TO TAKE ALL ACTIONS NECESSARY** to apply to the Michigan Department of Transportation Local Bridge Program in connection with the above referenced bridge on Beach Road, as outlined in the application.