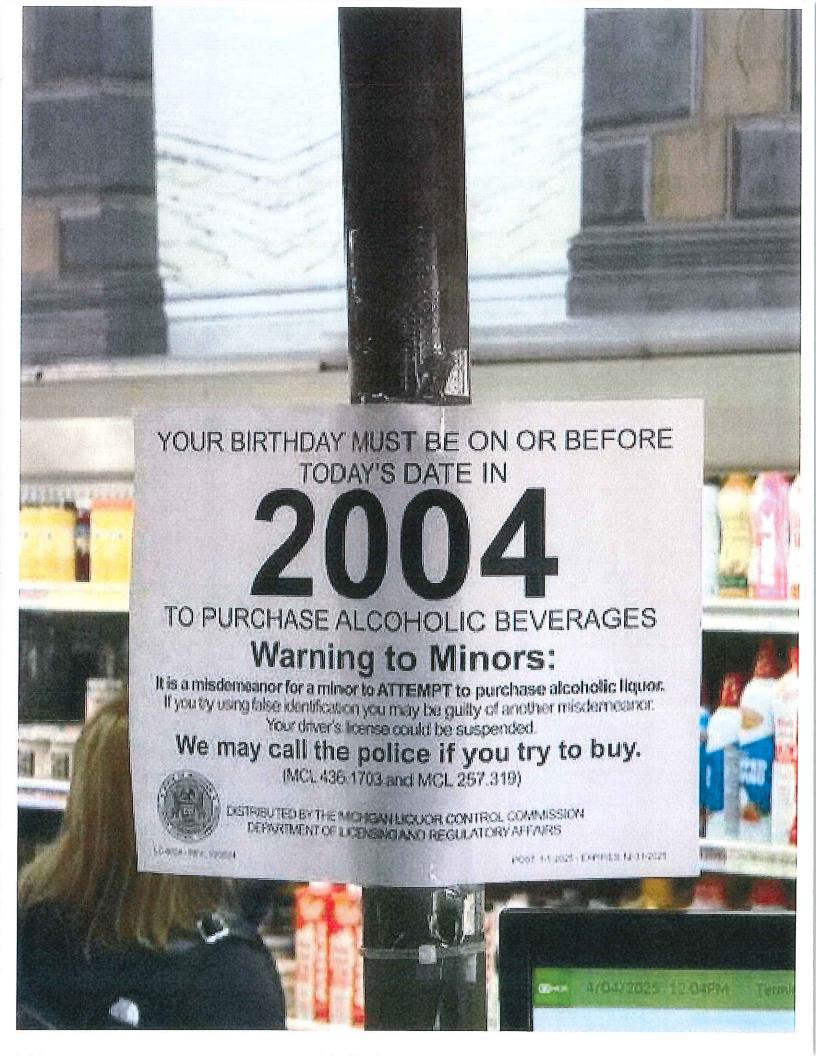

WHEREAS, The purpose of the hearing was to review the following liquor license violation:

Name: Polish Market II (dba: Polish Market)
Address: 2938 E. Maple Road, Troy, MI 48083

License No: L-000271701

Violation: SALE TO MINOR (Compliance Test) on April 15, 2024; and,