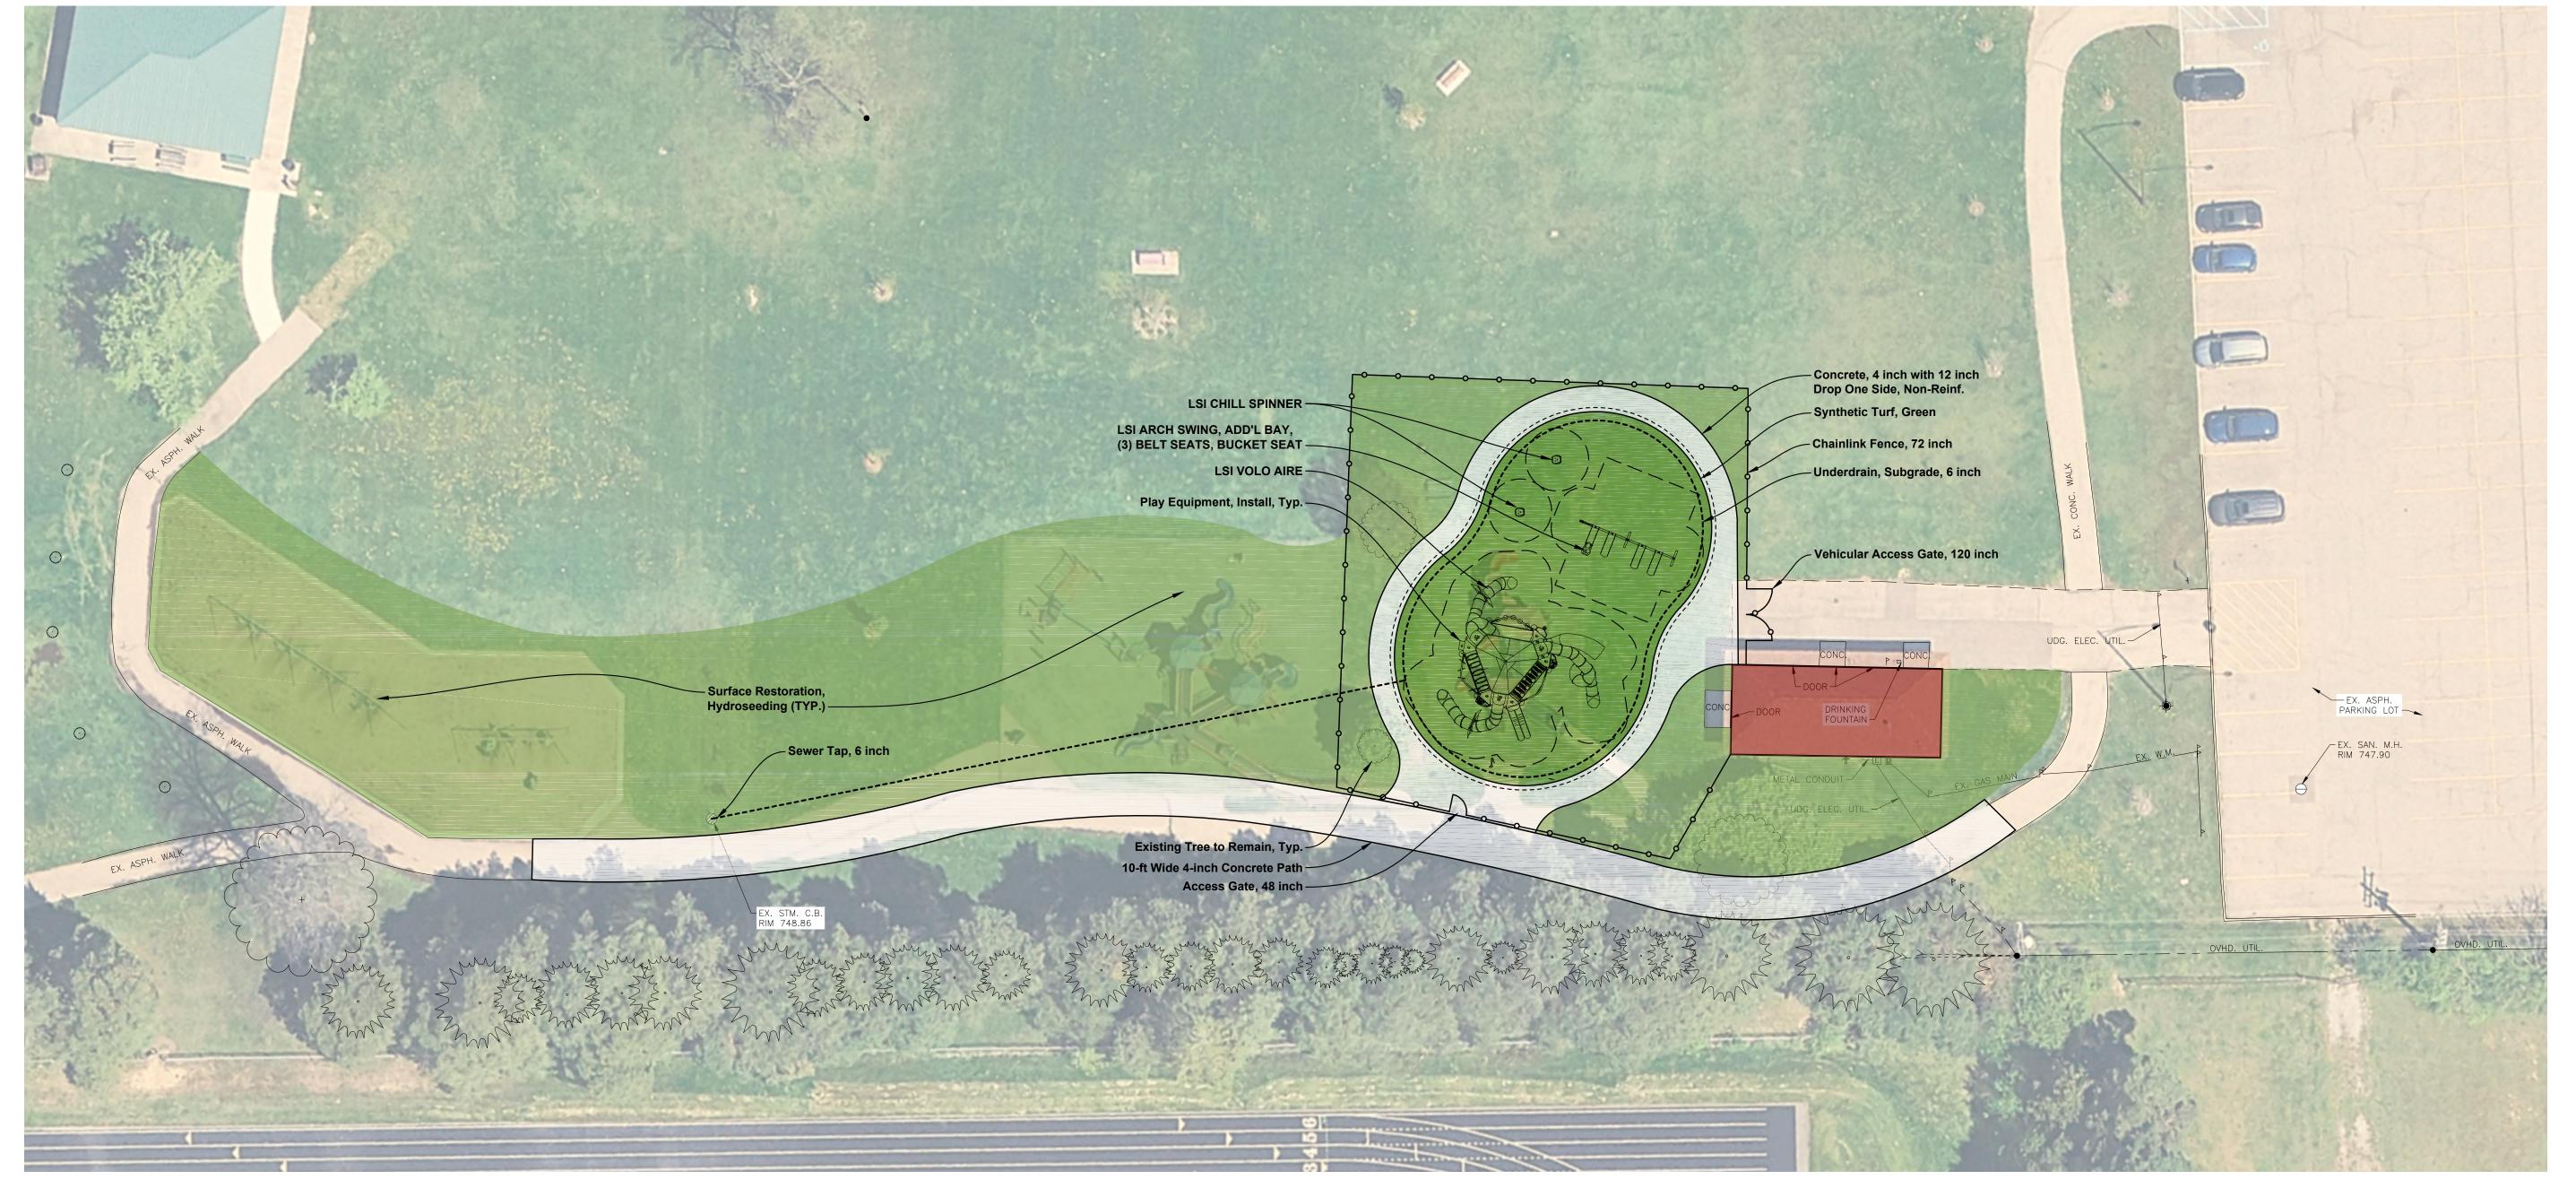

Yes:

I-5 Standard Purchasing Resolution 4: Sourcewell Purchasing Cooperative – Community Development Block Grant (CDBG) Inclusive Park Play Structure – Boulan Park, and Budget Amendment (Introduced by: Kurt Bovensiep, Public Works Director)

Suggested Resolution Resolution #2025-04-Moved by Seconded by

RESOLVED, That Troy City Council hereby **APPROVES** a contract for the purchase and installation of the play structure and associated amenities from *Landscape Structures of Delano, MN*, per the Sourcewell Cooperative Purchasing Contract #010521-LSI for an estimated total amount of \$630,749.40, as detailed in the attached proposal, a copy of which shall be **ATTACHED** to the original Minutes of this meeting; not to exceed budgetary limitations.

BE IT FURTHER RESOLVED, That Troy City Council hereby **APPROVES** a budget amendment for \$630,749.40 to the CDBG Fund 280.741.995.401 and Capital Fund 401.770.771.974.1000.

BE IT FURTHER RESOLVED, That the award is **CONTINGENT** upon the submission of properly executed contract documents, including insurance certificates and all other specified requirements.