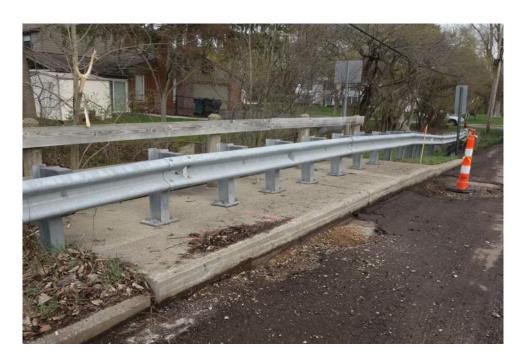

#### J-7 Authorization for Grant Submittal – Local Bridge Program

#### Suggested Resolution

Resolution #2025-04-

WHEREAS, The City of Troy wishes to submit Local Bridge Program Application; and,

WHEREAS, The City of Troy wishes to actively seek participation in the replacement and/or repair of the Beach Road bridge, structure #13611; and,

WHEREAS, The City of Troy believes it to be appropriate to apply to the Local Bridge Program in the amount of 95% of construction and the City Council has identified sources of funding to contribute the required local match and any cost overruns;

NOW, THEREFORE, BE IT RESOLVED, That the City of Troy hereby **RESOLVES TO TAKE ALL ACTIONS NECESSARY** to apply to the Michigan Department of Transportation Local Bridge Program in connection with the above referenced bridge on Beach Road, as outlined in the application.