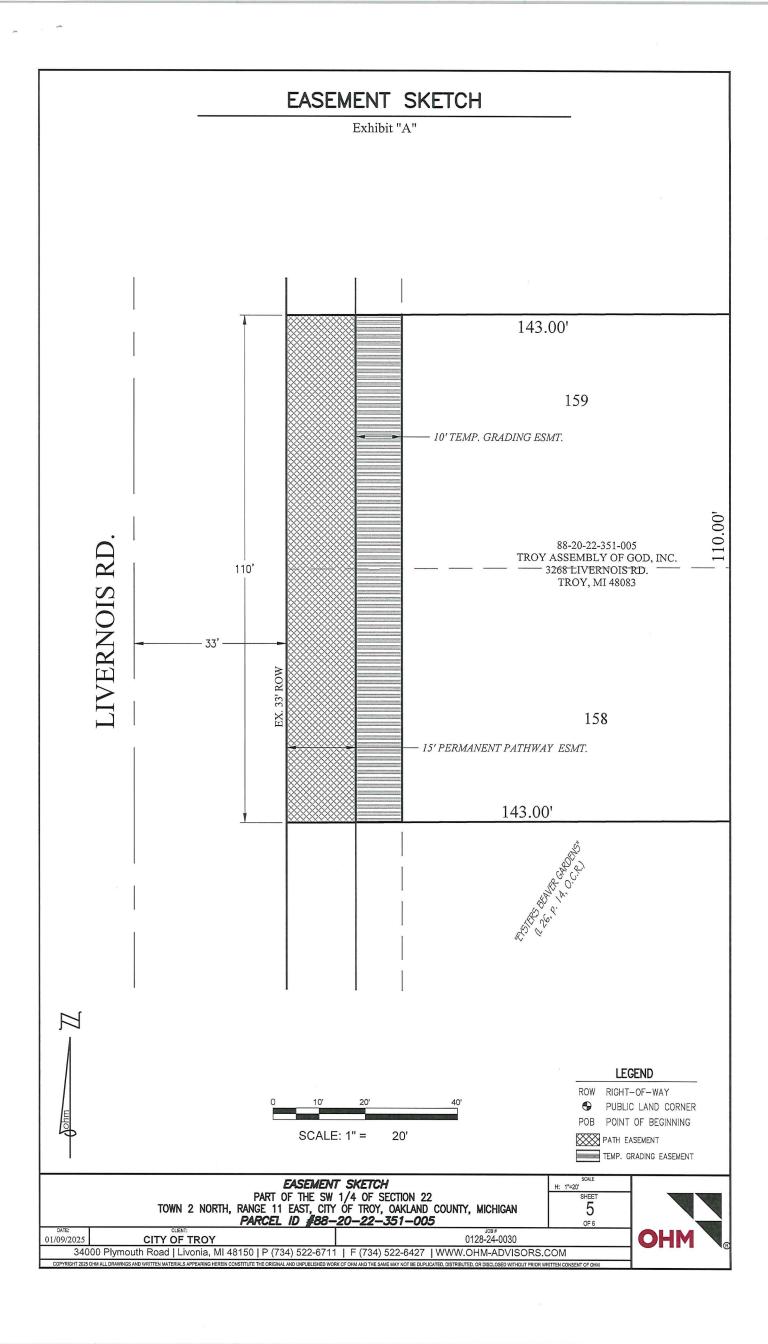

## J-8 Acceptance of Two Permanent Easements and Approval for Compensation, TAP Pathways Project 2025C0106, Parcels #88-20-22-351-021 and #88-20-22-351-005

#### Suggested Resolution

Resolution #2025-04-

RESOLVED, That Troy City Council hereby **ACCEPTS** two permanent easements for public roadways, public utilities and sidewalks from Troy Assembly of God, Inc., owners of the properties identified by Sidwell #88-20-22-351-021 and #88-20-22-351-005.

BE IT FURTHER RESOLVED, That Troy City Council **AUTHORIZES** compensation for the two permanent easements, two regrading and temporary construction permits, cost to cure and sign relocation expenses in the amount of \$39,254.00.