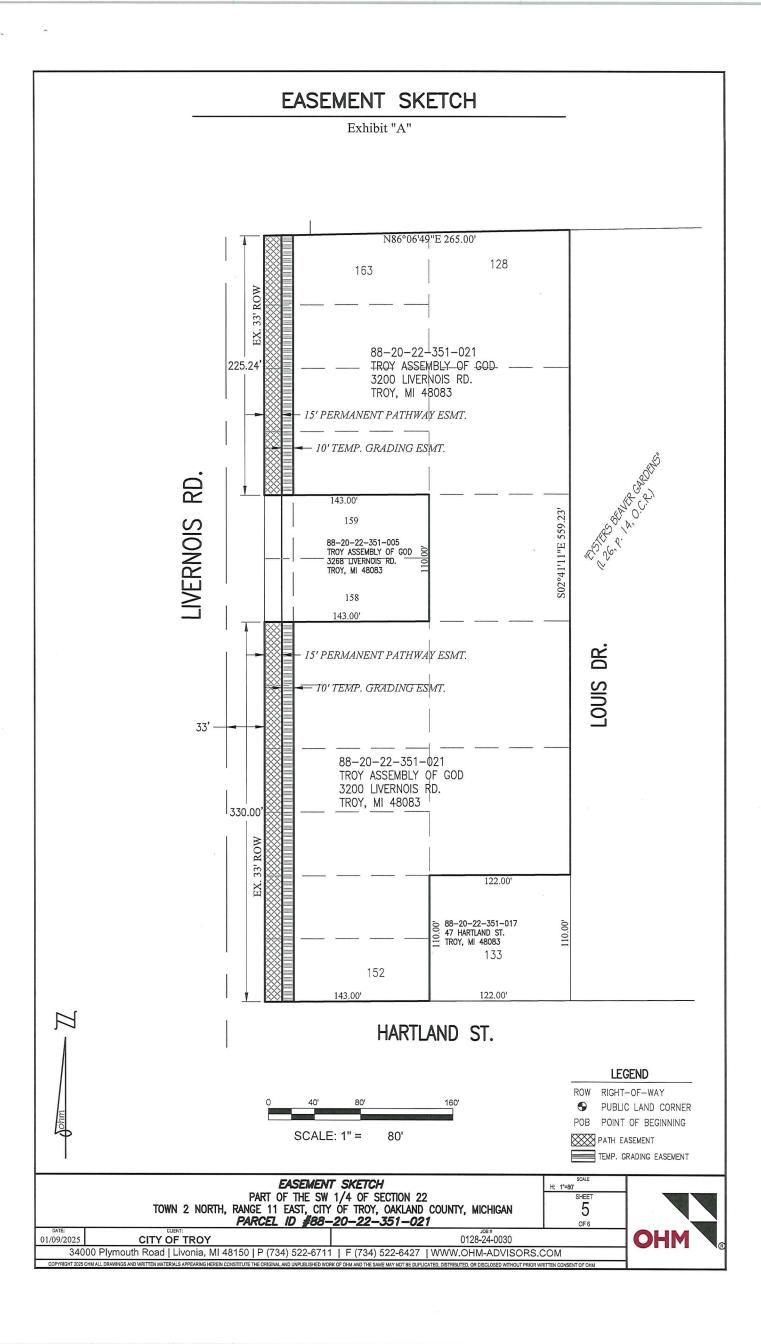

## J-8 Acceptance of Two Permanent Easements and Approval for Compensation, TAP Pathways Project 2025C0106, Parcels #88-20-22-351-021 and #88-20-22-351-005

#### Suggested Resolution

Resolution #2025-04-

RESOLVED, That Troy City Council hereby **ACCEPTS** two permanent easements for public roadways, public utilities and sidewalks from Troy Assembly of God, Inc., owners of the properties identified by Sidwell #88-20-22-351-021 and #88-20-22-351-005.

BE IT FURTHER RESOLVED, That Troy City Council **AUTHORIZES** compensation for the two permanent easements, two regrading and temporary construction permits, cost to cure and sign relocation expenses in the amount of \$39,254.00.