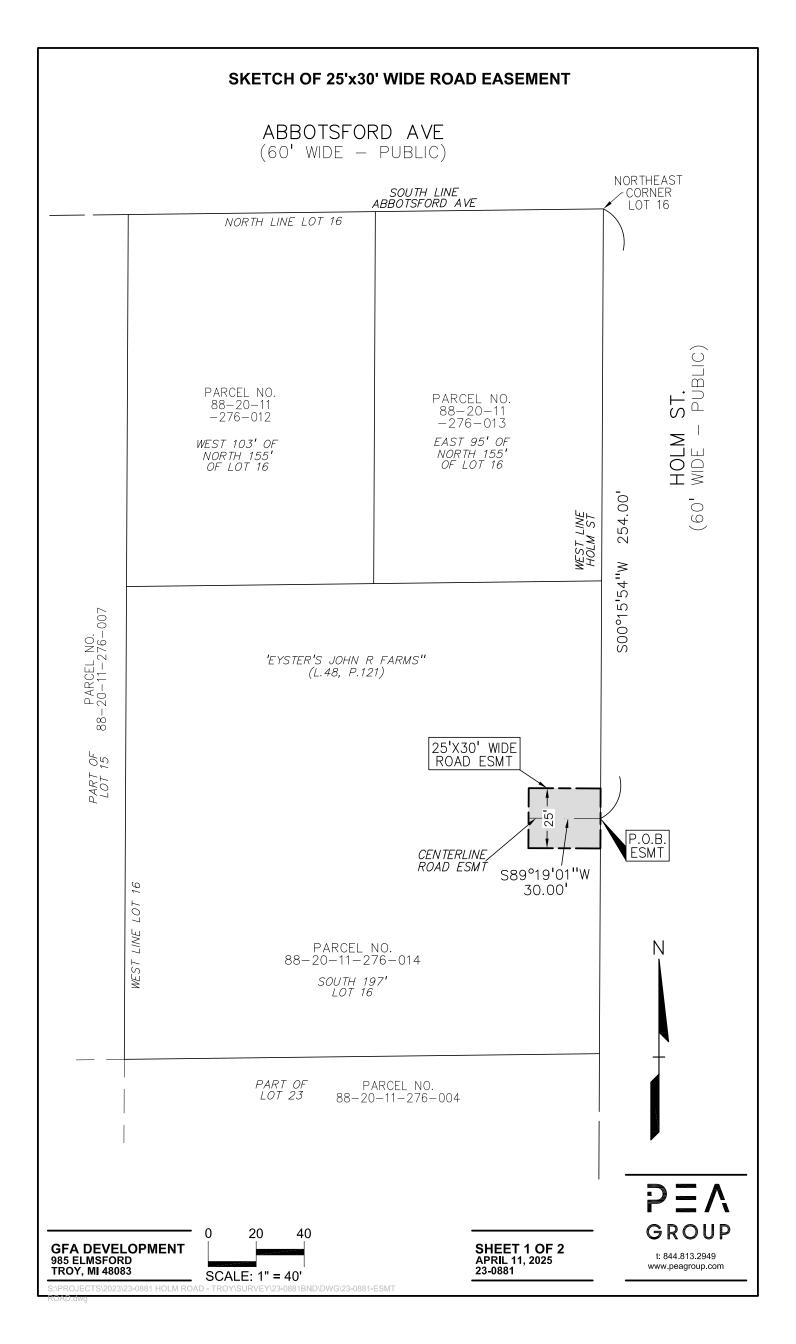

## J-10 Request for Acceptance of Two Permanent Easements from GFA Development, Inc., Sidwell #88-20-11-276-014

#### Suggested Resolution

Resolution #2025-04-

RESOLVED, That Troy City Council **ACCEPTS** for storm sewers and surface drainage, and for emergency vehicle ingress and egress from GFA Development, Inc., owner of the property having Sidwell #88-20-11-276-014.

BE IT FURTHER RESOLVED, That the City Clerk is hereby **DIRECTED TO RECORD** the permanent easements with Oakland County Register of Deeds, copies of which shall be **ATTACHED** to the original Minutes of this meeting.