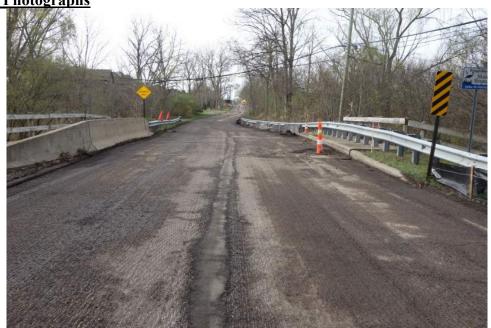

#### Suggested Resolution

Resolution #2025-04-

WHEREAS, The City of Troy wishes to submit Local Bridge Program Application; and,

WHEREAS, The City of Troy wishes to actively seek participation in the replacement and/or repair of the Beach Road bridge, structure #13611; and,

WHEREAS, The City of Troy believes it to be appropriate to apply to the Local Bridge Program in the amount of 95% of construction and the City Council has identified sources of funding to contribute the required local match and any cost overruns;

NOW, THEREFORE, BE IT RESOLVED, That the City of Troy hereby **RESOLVES TO TAKE ALL ACTIONS NECESSARY** to apply to the Michigan Department of Transportation Local Bridge Program in connection with the above referenced bridge on Beach Road, as outlined in the application.