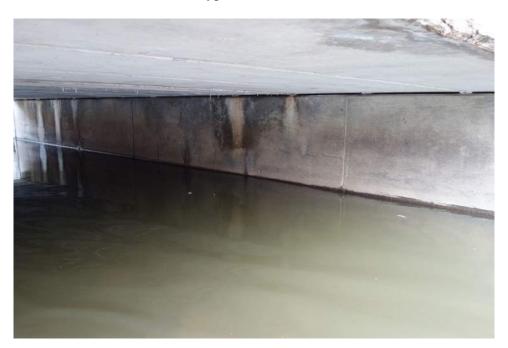

#### J-7 Authorization for Grant Submittal – Local Bridge Program

#### Suggested Resolution

Resolution #2025-04-

WHEREAS, The City of Troy wishes to submit Local Bridge Program Application; and,

WHEREAS, The City of Troy wishes to actively seek participation in the replacement and/or repair of the Beach Road bridge, structure #13611; and,

WHEREAS, The City of Troy believes it to be appropriate to apply to the Local Bridge Program in the amount of 95% of construction and the City Council has identified sources of funding to contribute the required local match and any cost overruns;

NOW, THEREFORE, BE IT RESOLVED, That the City of Troy hereby **RESOLVES TO TAKE ALL ACTIONS NECESSARY** to apply to the Michigan Department of Transportation Local Bridge Program in connection with the above referenced bridge on Beach Road, as outlined in the application.