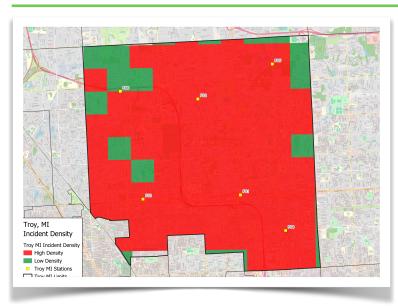

r shifts, it is recommended that 0.25 UHUs, or 25%, is utilized as a planning threshold with a do-not-exceed value of 30%.

nit Hour Utilization (UHU) is an objective measure of time on task for deployed resources. Historically, the system UHU has been well below the upper threshold for workload. In other words, the workload is not a limiting factor for any challenges to performance.

The current EMS system did not have an individual unit with a UHU greater than 17%.





Transport rates, as a function of the number of responding units, were evaluated across the course of the 24-hour period.

Due to the deployment strategies currently employed, there may be an opportunity to better align the resources to risk.



Page 6 September 2024

### **Commensurate Risk Model and Projected Growth**



he call density analysis calculates the relative concentration of incidents based on approximately 0.5 geographic areas and at least half of the adjacent 0.5 grids. This

The system should

Recommendation

continue to monitor changes in the environment related to population growth and increased community demand.

assessment is based

on call density, not population. The red areas are high-density service areas, and the green areas are low-density.

opulation growth projections through 2031 were evaluated. The City of Troy had the greatest projected increase in population at a rate of nearly 4%. The city's southwest corner is projected to grow most at a significant >28% increase.

The figure below depicts observed annual call volume from 2019 to 2023 and projected growth in annual call vo