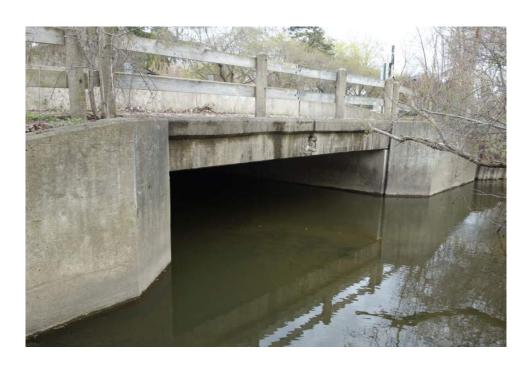

#### J-7 Authorization for Grant Submittal – Local Bridge Program

#### Suggested Resolution

Resolution #2025-04-

WHEREAS, The City of Troy wishes to submit Local Bridge Program Application; and,

WHEREAS, The City of Troy wishes to actively seek participation in the replacement and/or repair of the Beach Road bridge, structure #13611; and,

WHEREAS, The City of Troy believes it to be appropriate to apply to the Local Bridge Program in the amount of 95% of construction and the City Council has identified sources of funding to contribute the required local match and any cost overruns;

NOW, THEREFORE, BE IT RESOLVED, That the City of Troy hereby **RESOLVES TO TAKE ALL ACTIONS NECESSARY** to apply to the Michigan Department of Transportation Local Bridge Program in connection with the above referenced bridge on Beach Road, as outlined in the application.