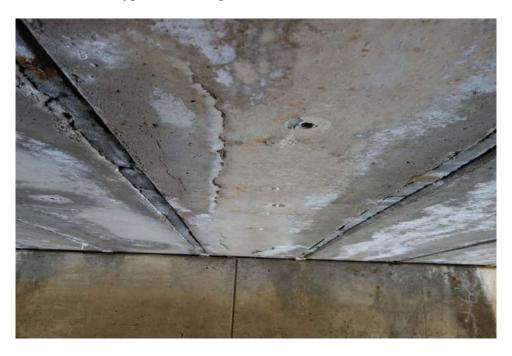

#### J-7 Authorization for Grant Submittal – Local Bridge Program

#### Suggested Resolution

Resolution #2025-04-

WHEREAS, The City of Troy wishes to submit Local Bridge Program Application; and,

WHEREAS, The City of Troy wishes to actively seek participation in the replacement and/or repair of the Beach Road bridge, structure #13611; and,

WHEREAS, The City of Troy believes it to be appropriate to apply to the Local Bridge Program in the amount of 95% of construction and the City Council has identified sources of funding to contribute the required local match and any cost overruns;

NOW, THEREFORE, BE IT RESOLVED, That the City of Troy hereby **RESOLVES TO TAKE ALL ACTIONS NECESSARY** to apply to the Michigan Department of Transportation Local Bridge Program in connection with the above referenced bridge on Beach Road, as outlined in the application.