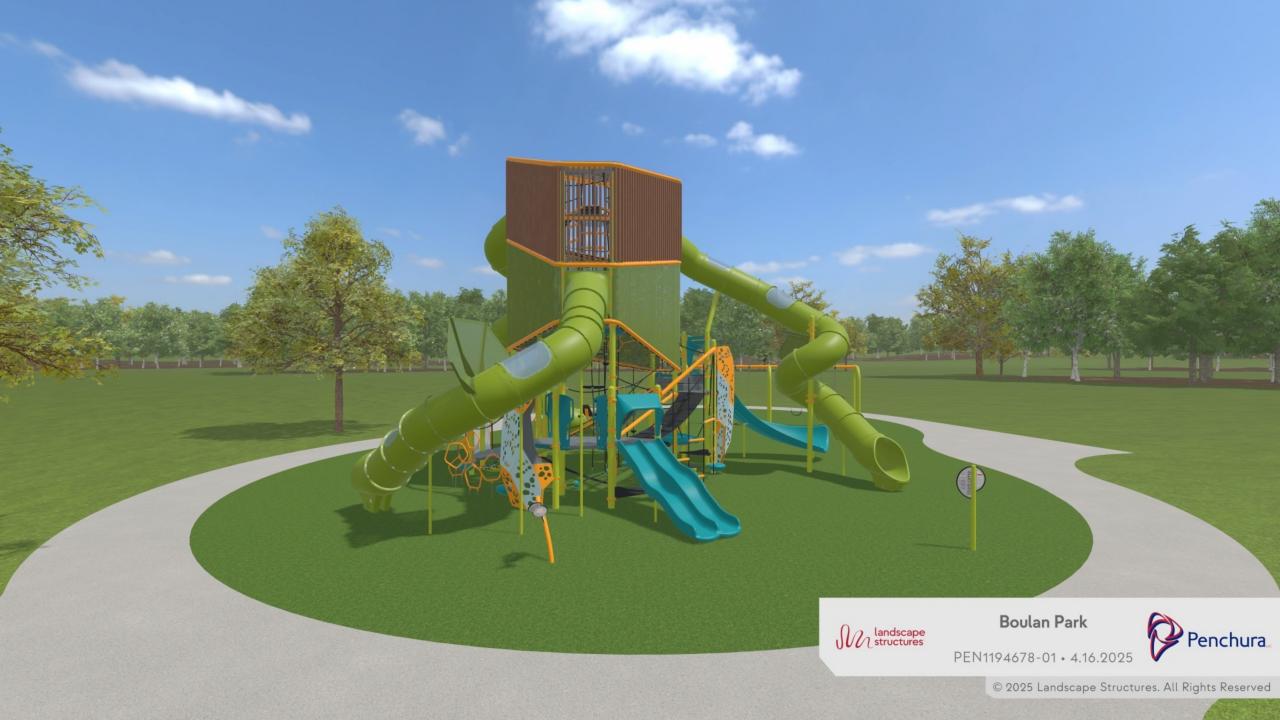

Yes:

I-5 Standard Purchasing Resolution 4: Sourcewell Purchasing Cooperative – Community Development Block Grant (CDBG) Inclusive Park Play Structure – Boulan Park, and Budget Amendment (Introduced by: Kurt Bovensiep, Public Works Director)

Suggested Resolution Resolution #2025-04-Moved by Seconded by

RESOLVED, That Troy City Council hereby **APPROVES** a contract for the purchase and installation of the play structure and associated amenities from *Landscape Structures of Delano, MN*, per the Sourcewell Cooperative Purchasing Contract #010521-LSI for an estimated total amount of \$630,749.40, as detailed in the attached proposal, a copy of which shall be **ATTACHED** to the original Minutes of this meeting; not to exceed budgetary limitations.

BE IT FURTHER RESOLVED, That Troy City Council hereby **APPROVES** a budget amendment for \$630,749.40 to the CDBG Fund 280.741.995.401 and Capital Fund 401.770.771.974.1000.

BE IT FURTHER RESOLVED, That the award is **CONTINGENT** upon the submission of properly executed contract documents, including insurance certificates and all other specified requirements.