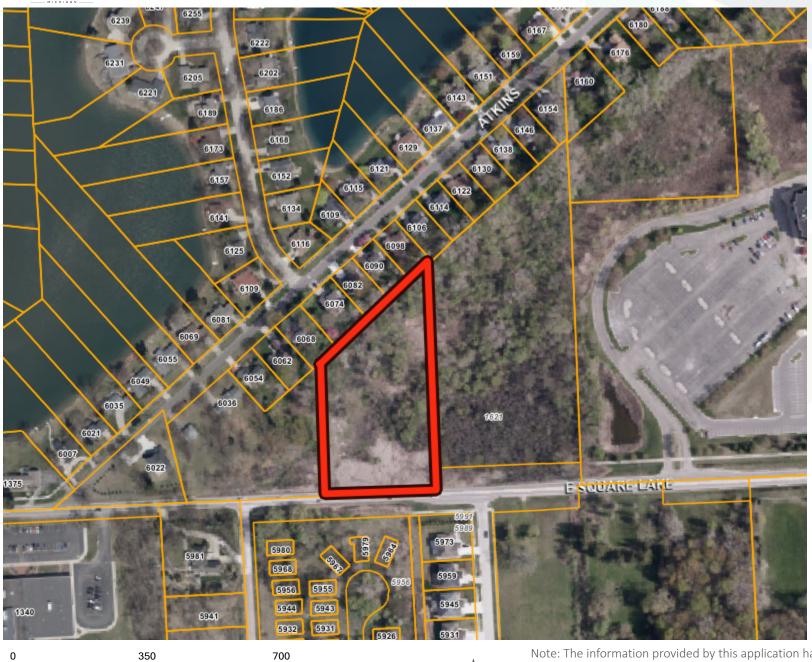

## J-9 Acceptance of a Permanent Easements and Approval for Compensation, TAP Pathways Project 2025C0108, Parcel #88-20-02-451-007

RESOLVED, That Troy City Council **ACCEPTS** a permanent easement for public roadways, public utilities and sidewalks from Steven Isakovic, owner of the property having Sidwell #88-20-02-251-007.

BE IT FURTHER RESOLVED, That Troy City Council **AUTHORIZES** compensation for the permanent easement and temporary grading permit in the amount of \$5,760.00.

BE IT FURTHER RESOLVED, That Troy City council **AUTHORIZES** City Staff to expend any necessary costs incurred to meet closing requirements and recording costs in an amount not to exceed \$500.00.

BE IT FINALLY RESOLVED, That City Staff shall **RECORD** the permanent easement with Oakland County Register of Deeds, a copy of which shall be **ATTACHED** to the original Minutes of this meeting.