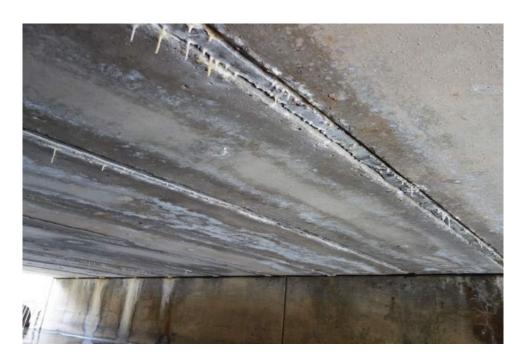

#### J-7 Authorization for Grant Submittal – Local Bridge Program

#### Suggested Resolution

Resolution #2025-04-

WHEREAS, The City of Troy wishes to submit Local Bridge Program Application; and,

WHEREAS, The City of Troy wishes to actively seek participation in the replacement and/or repair of the Beach Road bridge, structure #13611; and,

WHEREAS, The City of Troy believes it to be appropriate to apply to the Local Bridge Program in the amount of 95% of construction and the City Council has identified sources of funding to contribute the required local match and any cost overruns;

NOW, THEREFORE, BE IT RESOLVED, That the City of Troy hereby **RESOLVES TO TAKE ALL ACTIONS NECESSARY** to apply to the Michigan Department of Transportation Local Bridge Program in connection with the above referenced bridge on Beach Road, as outlined in the application.