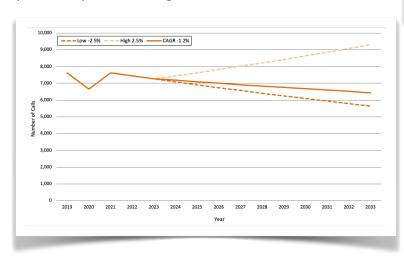

nity demand.

assessment is based

on call density, not population. The red areas are high-density service areas, and the green areas are low-density.

opulation growth projections through 2031 were evaluated. The City of Troy had the greatest projected increase in population at a rate of nearly 4%. The city's southwest corner is projected to grow most at a significant >28% increase.

The figure below depicts observed annual call volume from 2019 to 2023 and projected growth in annual call volume from 2023 to 2033. Projections were made based on the Compound Annual Growth Rate (CAGR; -1.2%), or annualized average, derived from five years of observed call volume data, as well as one lower and one higher hypothetical annual growth rate scenario to provide a plausible range around the CAGR.





Interpreting growth data with a small sample size should be used with caution. The system should maintain a 5-year rolling average growth rate to assist in action planning and decision-making.

In addition, calls provided by outside agencies were not available in the analyzed data set, which understates the true demand.



Page 7 September 2024

### **Assessment of Patient Transports**

The transport rates and call durations were evaluated to articulate the overall demand for services, and the call durations were utilized for all subsequent deployment modeling.

#### Transports Rates by the Medical Priority Dispatch (MPDS) Determinant

The transport rates were evaluated by MPDS determinants. The determinant with the highest transport rate was Delta incidents, which are emergent higher