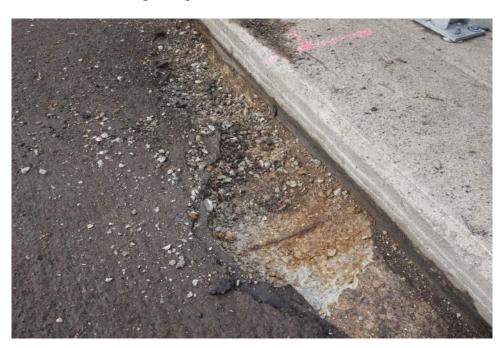

#### J-7 Authorization for Grant Submittal – Local Bridge Program

#### Suggested Resolution

Resolution #2025-04-

WHEREAS, The City of Troy wishes to submit Local Bridge Program Application; and,

WHEREAS, The City of Troy wishes to actively seek participation in the replacement and/or repair of the Beach Road bridge, structure #13611; and,

WHEREAS, The City of Troy believes it to be appropriate to apply to the Local Bridge Program in the amount of 95% of construction and the City Council has identified sources of funding to contribute the required local match and any cost overruns;

NOW, THEREFORE, BE IT RESOLVED, That the City of Troy hereby **RESOLVES TO TAKE ALL ACTIONS NECESSARY** to apply to the Michigan Department of Transportation Local Bridge Program in connection with the above referenced bridge on Beach Road, as outlined in the application.