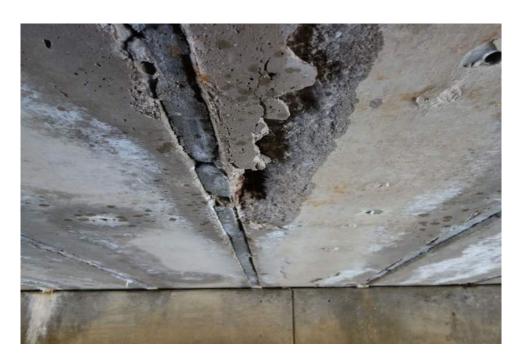

#### J-7 Authorization for Grant Submittal – Local Bridge Program

#### Suggested Resolution

Resolution #2025-04-

WHEREAS, The City of Troy wishes to submit Local Bridge Program Application; and,

WHEREAS, The City of Troy wishes to actively seek participation in the replacement and/or repair of the Beach Road bridge, structure #13611; and,

WHEREAS, The City of Troy believes it to be appropriate to apply to the Local Bridge Program in the amount of 95% of construction and the City Council has identified sources of funding to contribute the required local match and any cost overruns;

NOW, THEREFORE, BE IT RESOLVED, That the City of Troy hereby **RESOLVES TO TAKE ALL ACTIONS NECESSARY** to apply to the Michigan Department of Transportation Local Bridge Program in connection with the above referenced bridge on Beach Road, as outlined in the application.