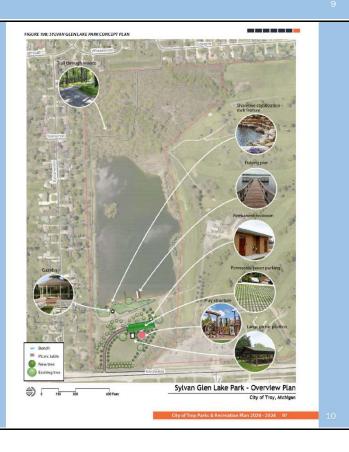

Development of consistent signage on developed and undeveloped park properties

Figure 19/4: STIVAN GLENLAKE PARA CONCEPT PLAN

Shorting rishing play

Permadel through woods

Rishing play

Permadel paver parking

Pily structure

Play structure

Premadel paver parking

Play structure

Premadel paver parking

Premadel paver pa