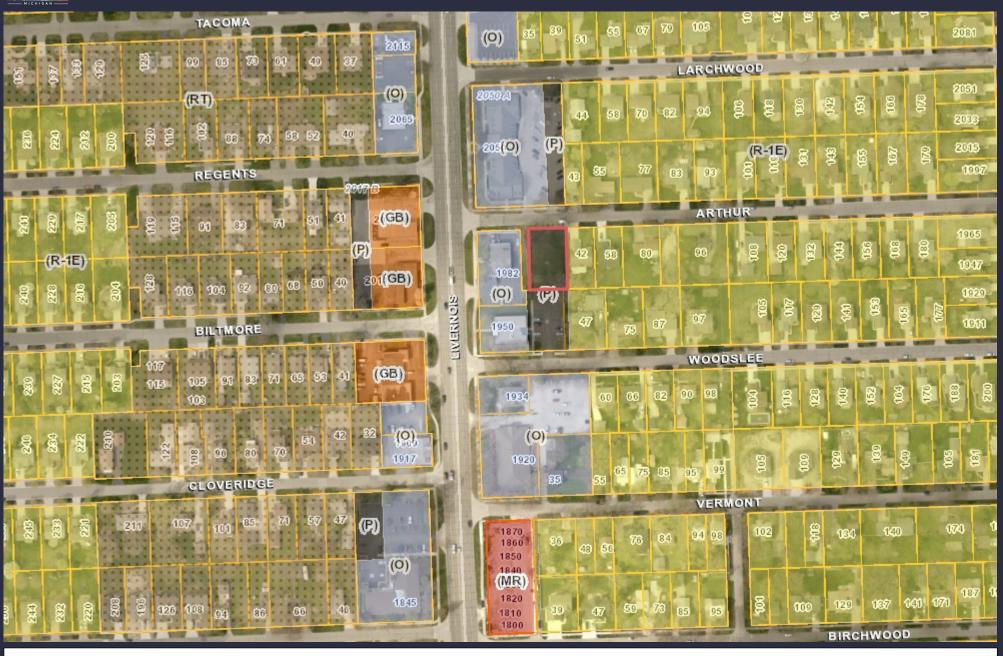

<u>2019-0039</u>) – Proposed Addison Heights Subdivision Rezoning, East of Livernois, south side of Arthur (88-20-27-307-033), Section 27, From P (Vehicular Parking) District to R-

1E (One Family Residential) District.

The applicant Janelle and Ross Martin seeks rezoning of the subject parcel from P Vehicular Parking to R-1E One Family Residential. The parcel is 0.24 acres in area.

The parcel is comprised of Lots 362 and 363 of Addison Heights Subdivision, which was approved in 1924. The parcel was rezoned to P-1 Vehicular Parking on June 30, 1986. A Preliminary Site Plan for a parking lot was approved by the Planning Commission on November 11, 1986. The parcel was never developed as a parking lot. The applicant seeks to "downzone" the parcel back to R-1E One Family Residential and develop a single family home on the property. The Master Plan classifies the parcel as Single Family Residential. The rezoning application is consistent with the Master Plan.