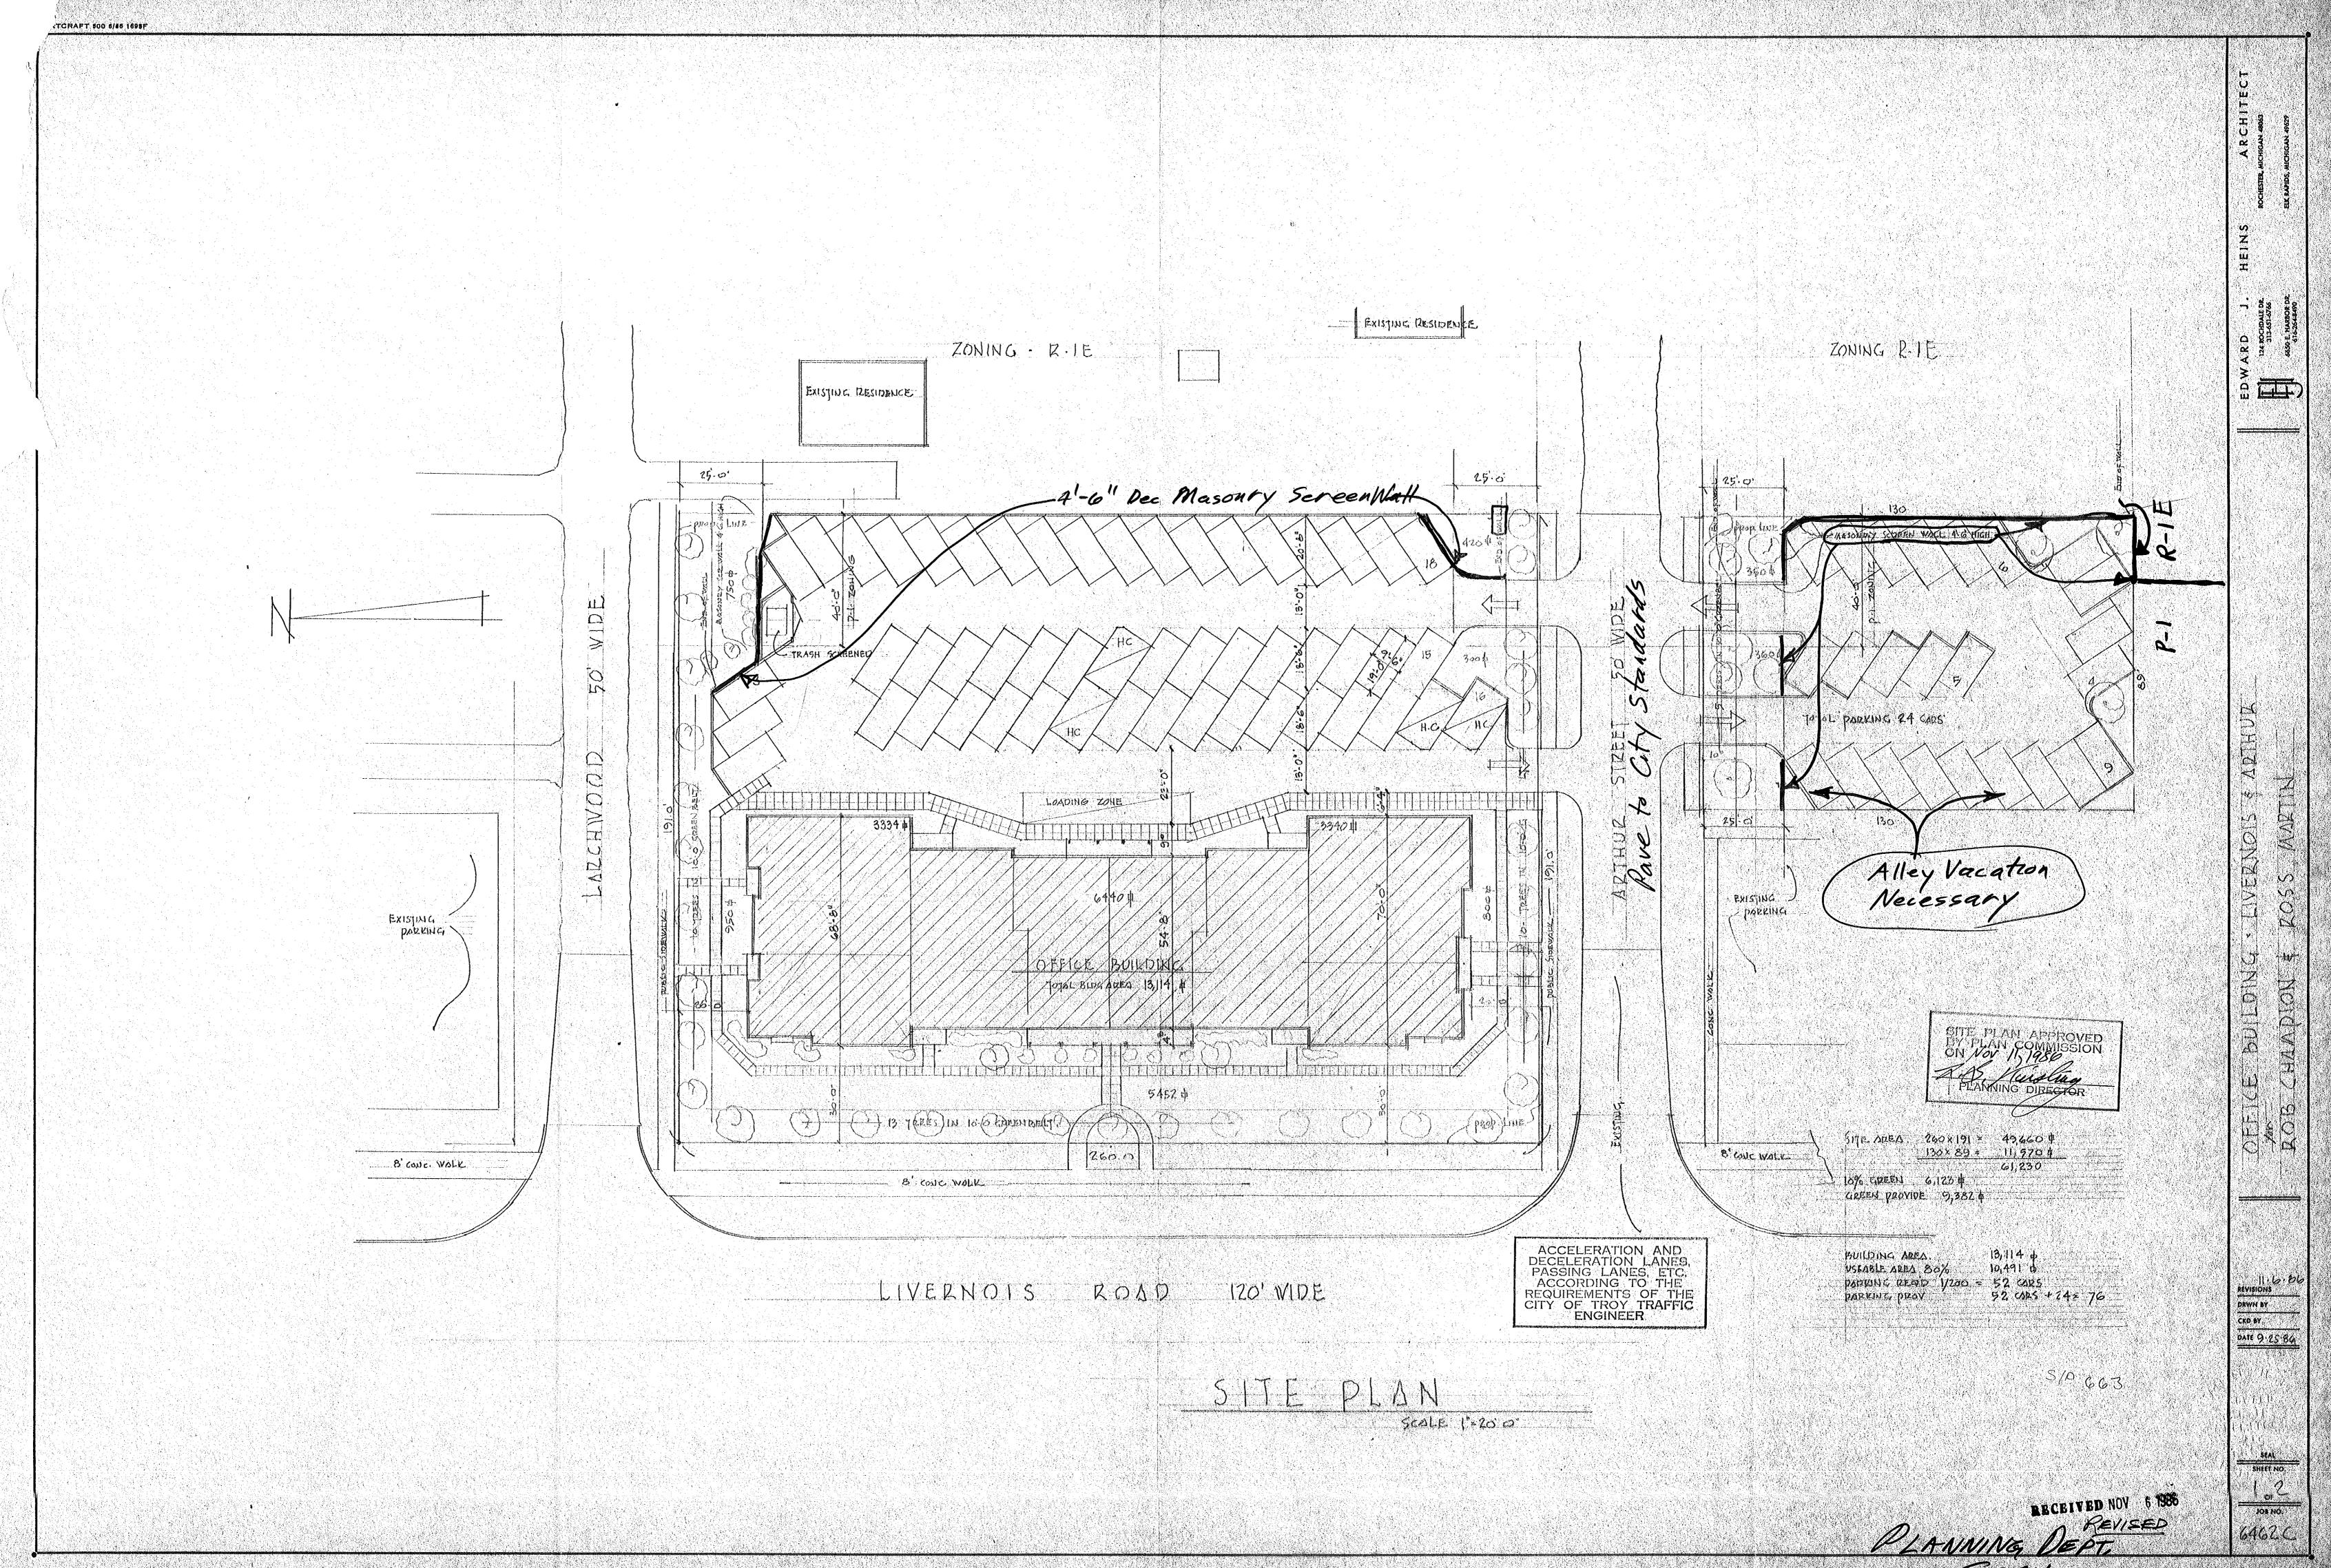

The applicant Janelle and Ross Martin seeks rezoning of the subject parcel from P Vehicular Parking to R-1E One Family Residential. The parcel is 0.24 acres in area.

The parcel is comprised of Lots 362 and 363 of Addison Heights Subdivision, which was approved in 1924. The parcel was rezoned to P-1 Vehicular Parking on June 30, 1986. A Preliminary Site Plan for a parking lot was approved by the Planning Commission on November 11, 1986. The parcel was never developed as a parking lot. The applicant seeks to "downzone" the parcel back to R-1E One Family Residential and develop a single family home on the property. The Master Plan classifies the parcel as Single Family Residential. The rezoning application is consistent with the Master Plan.

The Planning Commission held a public hearing on this item on January 14, 2020 and recommended approval of the rezoning by a 9-0 vote.

A City Council public hearing has been scheduled for March 30, 2020.