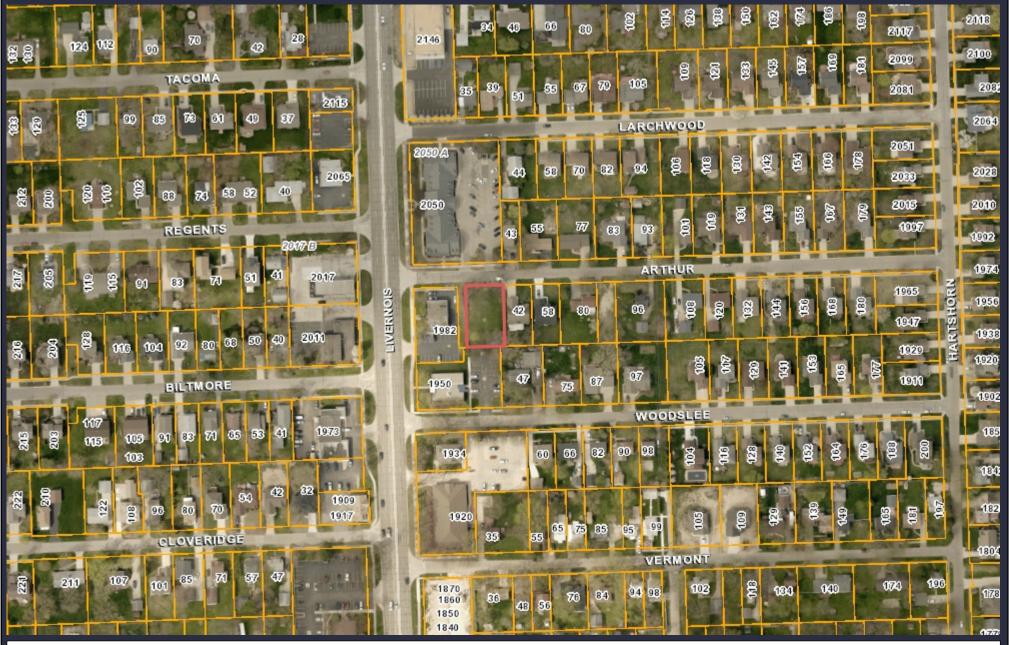

<u>2019-0039</u>) – Proposed Addison Heights Subdivision Rezoning, East of Livernois, south side of Arthur (88-20-27-307-033), Section 27, From P (Vehicular Parking) District to R-

1E (One Family Residential) District.

The applicant Janelle and Ross Martin seeks rezoning of the subject parcel from P Vehicular Parking to R-1E One Family Residential. The parcel is 0.24 acres in area.

The parcel is comprised of Lots 362 and 363 of Addison Heights Subdivision, which was approved in 1924. The parcel was rezoned to P-1 Vehicular Parking on June 30, 1986. A Preliminary Site Plan for a parking lot was approved by the Planning Commission on November 11, 1986. The parcel was never developed as a parking lot. The applicant seeks to "downzone" the parcel back to R-1E One Family Residential and develop a single family home on the property. The Master Plan classifies the parcel as Single Family Residential. The rezoning application is consistent with the Master Plan.