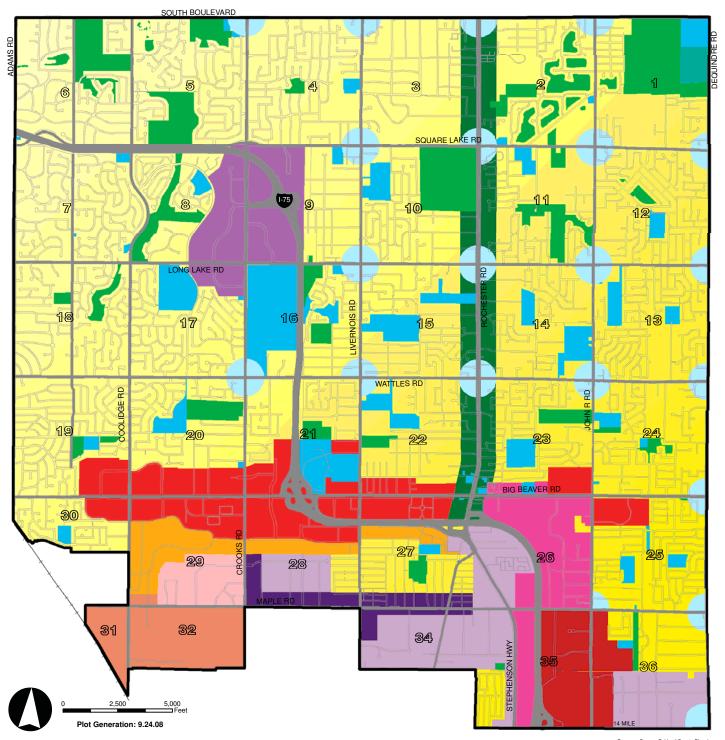

<u>2019-0039</u>) – Proposed Addison Heights Subdivision Rezoning, East of Livernois, south side of Arthur (88-20-27-307-033), Section 27, From P (Vehicular Parking) District to R-

1E (One Family Residential) District.

The applicant Janelle and Ross Martin seeks rezoning of the subject parcel from P Vehicular Parking to R-1E One Family Residential. The parcel is 0.24 acres in area.

The parcel is comprised of Lots 362 and 363 of Addison Heights Subdivision, which was approved in 1924. The parcel was rezoned to P-1 Vehicular Parking on June 30, 1986. A Preliminary Site Plan for a parking lot was approved by the Planning Commission on November 11, 1986. The parcel was never developed as a parking lot. The applicant seeks to "downzone" the parcel back to R-1E One Family Residential and develop a single family home on the property. The Master Plan classifies the parcel as Single Family Residential. The rezoning application is consistent with the Master Plan.

#### Attachments:

- 1. Maps
- 2. Rezoning application
- 3. Addison Heights Subdivision plat.
- 4. Memo to City Manager, dated May 22, 1986.
- 5. Site Plan approved by Planning Commission on November 11, 1986
- 6. Future Land Use Plan.
- 7. Minutes from January 14, 2020 Planning Commission Regular meeting (excerpt).