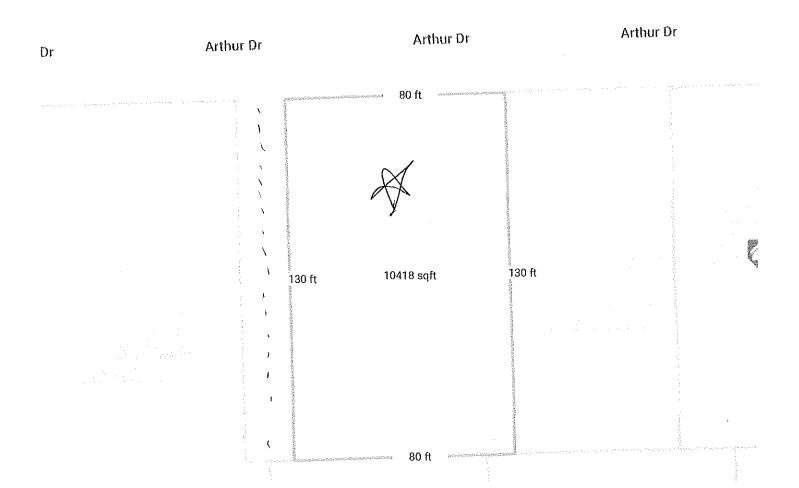

The applicant Janelle and Ross Martin seeks rezoning of the subject parcel from P Vehicular Parking to R-1E One Family Residential. The parcel is 0.24 acres in area.

The parcel is comprised of Lots 362 and 363 of Addison Heights Subdivision, which was approved in 1924. The parcel was rezoned to P-1 Vehicular Parking on June 30, 1986. A Preliminary Site Plan for a parking lot was approved by the Planning Commission on November 11, 1986. The parcel was never developed as a parking lot. The applicant seeks to "downzone" the parcel back to R-1E One Family Residential and develop a single family home on the property. The Master Plan classifies the parcel as Single Family Residential. The rezoning application is consistent with the Master Plan.