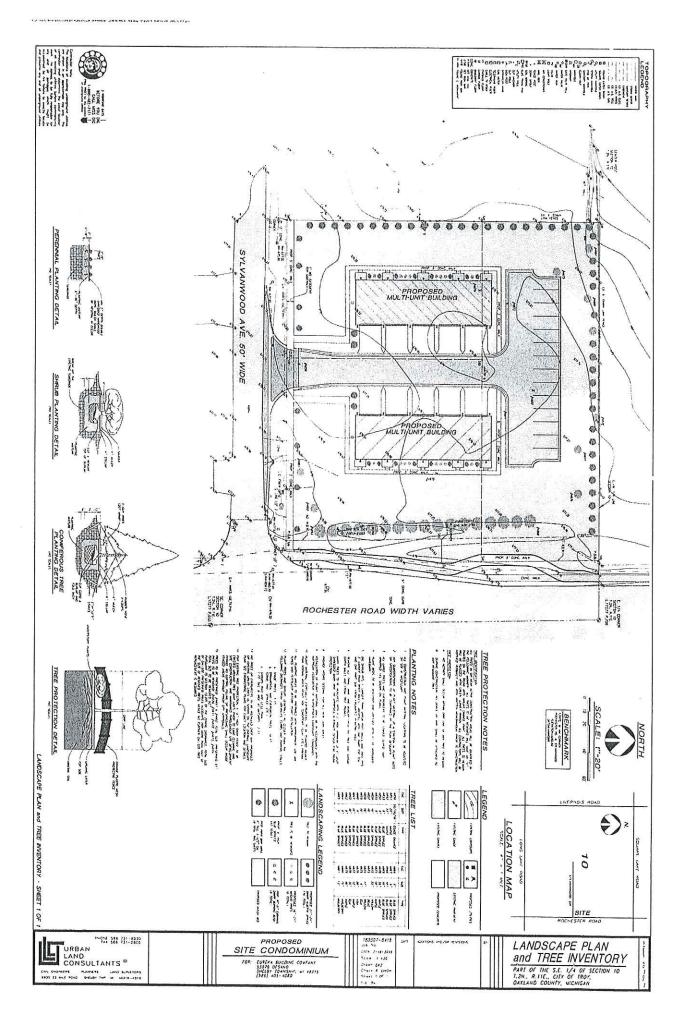

The applicant submitted a concept plan showing two (2), five (5) unit buildings. This sketch is required as part of the application but is non-binding.

A summary of the project was prepared by the Planning Consultant and is included in the attached agenda item from the October 8, 2020 Planning Commission regular meeting.

In late 2018, the Planning Commission recommended Conditional Rezoning of the site, with the condition of the rezoning to be the site plan. The site plan proposed to construct ten (10) multiple family units, 30-feet in height. If the site was straight rezoned to RT, ten (10) units, 30-feet in height, would still be the maximum density and height.

|          | By-Right R-1C Zoning                                 | Proposed by applicant if rezoned to RT Zoning |
|----------|------------------------------------------------------|-----------------------------------------------|
| Density  | 4 single-family detached lots via a site condominium | 10 multiple family units                      |
| Height   | 2.5 stories and 30 feet                              | 2.5 stories and 30 feet                       |
| Setbacks | Front: 30 feet                                       | Front (Rochester): 50 feet                    |
|          | Sides: 15 feet                                       | Front (Sylvanwood): 25 feet                   |
|          | Rear: 40 feet                                        | Sides: 5 single / 15 total feet               |
|          |                                                      | Rear: 35 feet                                 |
| Open     | Max % of lot covered by building:                    | Max % of lot covered by building: 30%         |
| Space    | 30%                                                  |                                               |