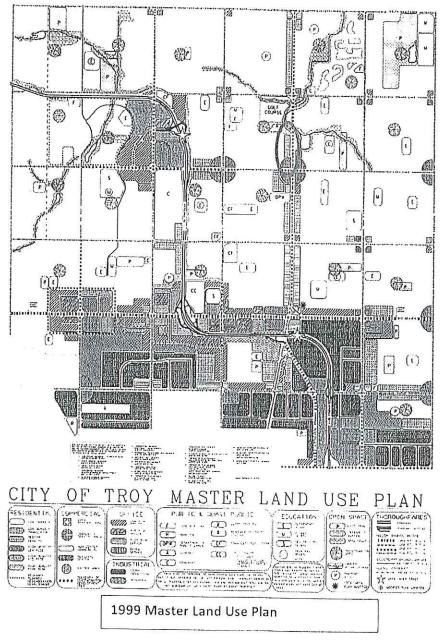

# MASTER PLAN (HISTORY AND CURRENT)

In 1999, the city updated the Master Land Use Plan. During the process, the city spent considerable amount of time and input deliberating the future use of key corridors including Big Beaver, Crooks, Maple, and Rochester. Due to traffic volume, noise, and market economics, the Future Land Use Plan recognized parcels that abut major mile corridors such as Rochester would be difficult to develop or redevelop as single-family residential. For this reason, the city considered alternative land use patterns along these corridors that were contextually relevant and compatible with surrounding and adjacent land use.

The 1999 amended Master Land Use Plan , added medium density residential along Rochester Road north of Wattles.

In 2002, the City adopted a Future Land Use Plan, which retained medium density residential along Rochester Road north of Wattles. In 2008, the City comprehensively updated the Master Plan. The process of updating the Master Plan included a significant public participation component that included numerous opportunities for public input. The 2008 comprehensive update to the Master Plan also retained medium density residential along Rochester Road north of Wattles.

The Master Plan was updated in 2017, also retained medium density residential along Rochester Road north of Wattles. From a land use perspective, the updated 2017 Master Plan calls for this site:

North of Long Lake Road, the land use pattern evolves, becoming a mix of commercial and office near the intersections and older single-family homes and multiple-family complexes in between.