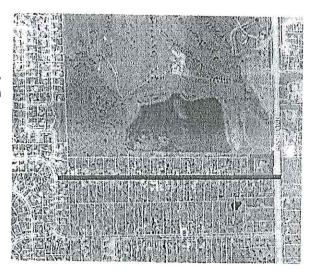

An aerial image of the subject site is depicted in Figure 1.

Figure 1: Subject Site

Sylvanwood (outlined in Blue) is a paved street, approximately 22-feet in road paving width, with approximately +/- 53 houses street fronting on it.