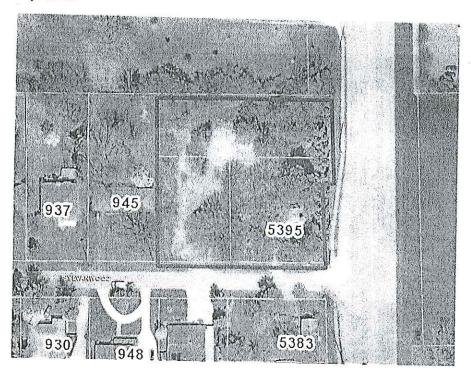

An aerial image of the subject site is depicted in Figure 1.

Figure 1: Subject Site

Sylvanwood (outlined in Blue) is a paved street, approximately 22-feet in road paving width, with approximately +/- 53 houses street fronting on it.