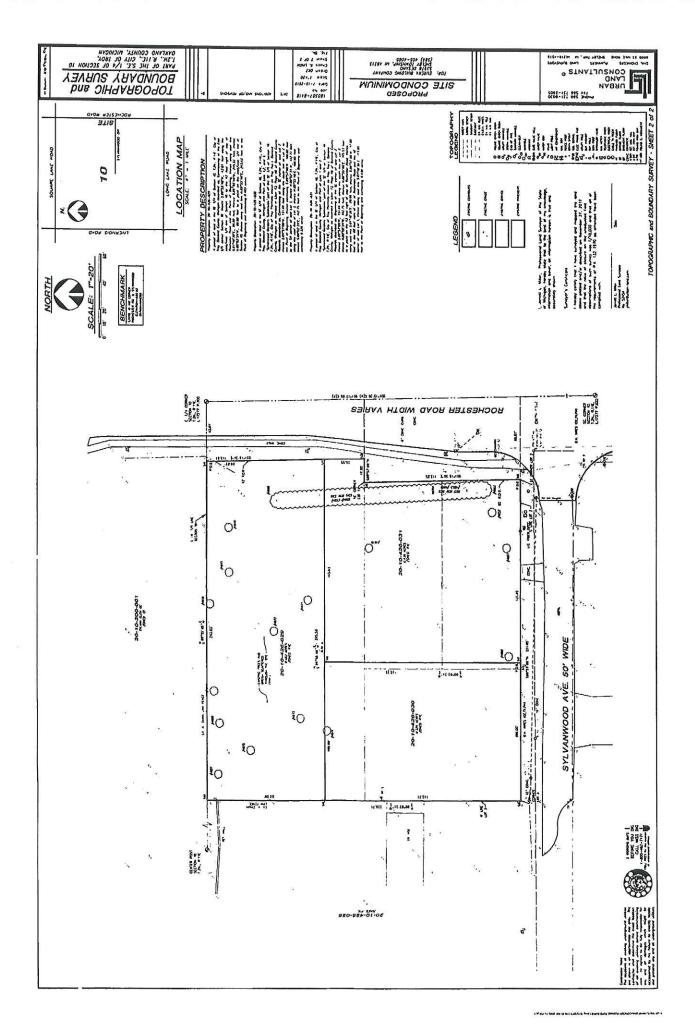

- 10. Eureka Building Inc. sought rezoning of a Parcel in the City of Troy in the Northwest corner of Rochester Road and Sylvanwood (88-20-10-426-029, -030 and -031), Section 10, From R-1C (One Family Residential) to RT (One Family Attached Residential) Zoning District.
- 11. The 1.2-acre site includes three vacant parcels.
- 12. The City of Troy Planning Department as well as the City of Troy's Planning Consultant summarized the project and recommended that the Planning Commission approve the rezoning.
- 13. The City of Troy Planning Commission held a public hearing on the application and recommended approval of the rezoning by a 5-4 vote.
- 14. Several members of the public objected to the rezoning raising concerns about increased traffic, criminal behavior that would be lured in by the townhomes, etc.
- 15. All rezoning requests in the City of Troy after review and recommendation from the Planning Commission must go for final approval before the Troy City Council.
- 16. On February 10, 2020 the Troy City Council held a Public Hearing on the Rezoning Request Application and ultimately denied the request.
- 17. The Planning Director presented before the City Council and once again recommended approval of the rezoning request.
- 18. The Planning Director offered a History of the City Master Plan changes through the years:
  - a. In 1999 the City of Troy amended the Master Land Use plan adding medium density residential along Rochester Road north of Wattles.
  - In 2002, the City adopted a Future Land Use Plan which retained medium density residential along Rochester Road north of Wattles.
  - c. In 2008, the City comprehensively updated the Master Plan and retained the medium density residential along Rochester Road north of Wattles.

#### PROJECT AND SITE DESCRIPTION

An application was submitted to straight rezone the property at 5395 Rochester Road from one-family residential (R-1C) to one-family attached residential (RT). There are no conditions offered by the applicant for the rezoning. The 1.20-acre site includes three (3) parcels. Two (2) parcels are vacant and one (1) parcel is improved with a single-family home.

An aerial image of the subject site is depicted in Figure 1.

Figure 1: Subject Site

Sylvanwood (outlined in Blue) is a paved street, approximately 22-feet in road paving width, with approximately +/- 53 houses street fronting on it.