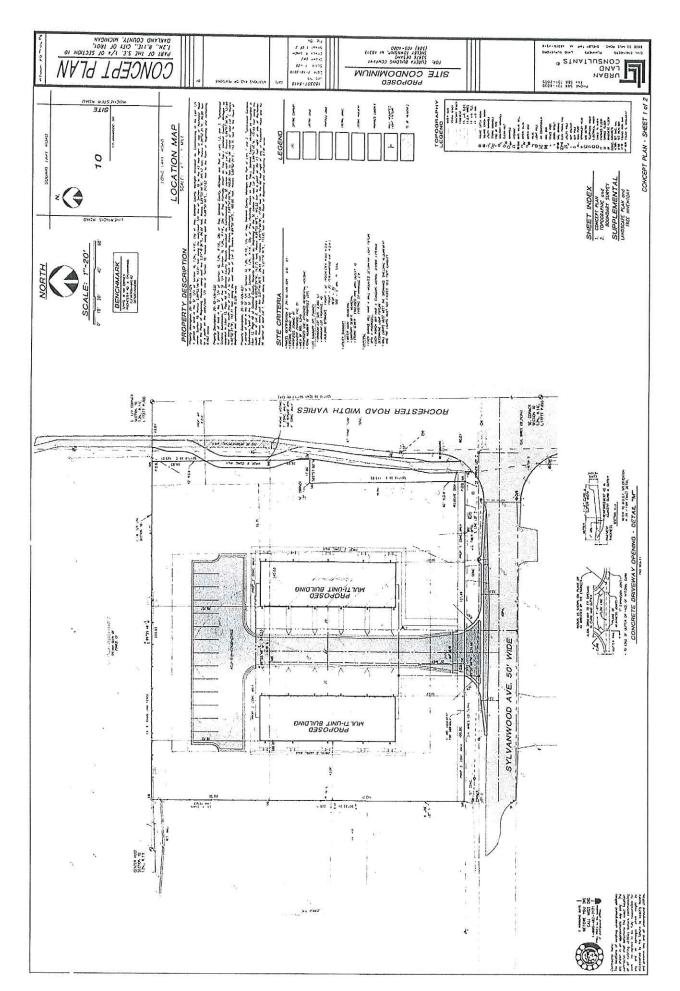

Enclosed please find a copy of a lawsuit that was recently filed against the City of Troy by Eureka Building Inc ("Eureka"), challenging the recent denial of a requested rezoning. Eureka owns three parcels of property located at 5395 Rochester Road in the City of Troy, and has been seeking relief from the current zoning district for a couple of years. With the R-1C zoning, Eureka would be limited to a maximum of four residential homes. Eureka submitted a conditional rezoning request, requesting rezoning from R-1C (one family residential) to RT (medium density attached residential). With this request, Eureka wanted three separate buildings with up to four attached units in each building, but they would construct no more than ten total attached units. The Troy City Council denied the conditional rezoning request in July 2019. After the denial of this conditional rezoning request, Eureka then submitted an application for a straight rezoning of the three parcels from one family residential zoning (R-1C) to one family attached zoning (RT). The requested straight rezoning to RT zoning would have allowed up to ten attached residential units on the three properties. With its application, Eureka provided a sketch, proposing the locations for the ten attached residential units, but this sketch was not binding. The Troy City Council denied the straight rezoning request at its February 10, 2020 meeting. This lawsuit follows that denial.

- 10. Eureka Building Inc. sought rezoning of a Parcel in the City of Troy in the Northwest corner of Rochester Road and Sylvanwood (88-20-10-426-029, -030 and -031), Section 10, From R-1C (One Family Residential) to RT (One Family Attached Residential) Zoning District.
- 11. The 1.2-acre site includes three vacant parcels.
- 12. The City of Troy Planning Department as well as the City of Troy's Planning Consultant summarized the project and recommended that the Planning Commission approve the rezoning.
- 13. The City of Troy Planning Commission held a public hearing on the application and recommended approval of the rezoning by a 5-4 vote.
- 14. Several members of the public objected to the rezoning raising concerns about increased traffic, criminal behavior that would be lured in by the townhomes, etc.
- 15. All rezoning requests in the City of Troy after review and recommendation from the Planning Commission must go for final approval before the Troy City Council.
- 16. On February 10, 2020 the Troy City Council held a Public Hearing on the Rezoning Request Application and ultimately denied the request.
- 17. The Planning Director presented before the City Council and once again recommended approval of the rezoning request.
- 18. The Planning Director offered a History of the City Master Plan changes through the years:
  - a. In 1999 the City of Troy amended the Master Land Use plan adding medium density residential along Rochester Road north of Wattles.
  - In 2002, the City adopted a Future Land Use Plan which retained medium density residential along Rochester Road north of Wattles.
  - c. In 2008, the City comprehensively updated the Master Plan and retained the medium density residential along Rochester Road north of Wattles.

#### PROJECT AND SITE DESCRIPTION

An application was submitted to straight rezone the property at 5395 Rochester Road from one-family residential (R-1C) to one-family attached residential (RT). There are no conditions offered by the applicant for the rezoning. The 1.20-acre site includes three (3) parcels. Two (2) parcels are vacant and one (1) parcel is improved with a single-family home.

|          | By-Right R-1C Zoning                                 | Proposed by applicant if rezoned to RT Zoning |
|----------|------------------------------------------------------|-----------------------------------------------|
| Density  | 4 single-family detached lots via a site condominium | 10 multiple family units                      |
| Height   | 2.5 stories and 30 feet                              | 2.5 stories and 30 feet                       |
| Setbacks | Front: 30 feet                                       | Front (Rochester): 50 feet                    |
|          | Sides: 15 feet                                       | Front (Sylvanwood): 25 feet                   |
|          | Rear: 40 feet                                        | Sides: 5 single / 15 total feet               |
|          |                                                      | Rear: 35 feet                                 |
| Open     | Max % of lot covered by building:                    | Max % of lot covered by building: 30%         |
| Space    | 30%                                                  |                                               |