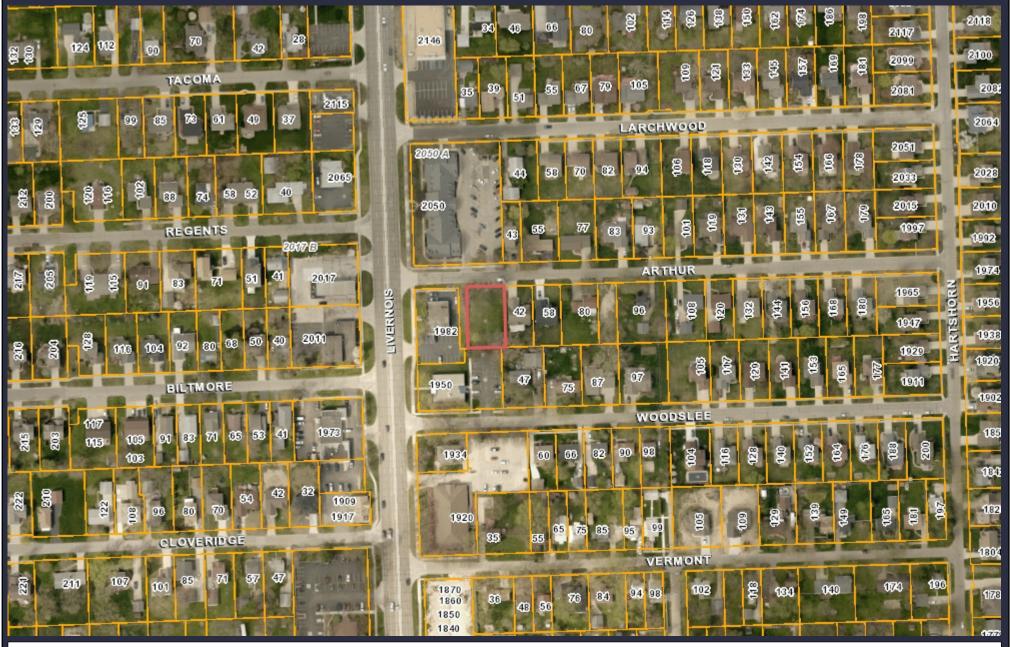

#### K. MEMORANDUMS AND FUTURE COUNCIL AGENDA ITEMS:

- K-1 Announcement of Public Hearings:
- a) March 30, 2020 Zoning Ordinance Text Amendment (File Number ZOTA 255) Transitions in NN (Neighborhood Node) Zoning District
- b) March 30, 2020 Zoning Ordinance Text Amendment (File Number ZOTA 254) Cluster Square Footage
- c) March 30, 2020 Rezoning Request (File Number Z 2019-0039) Proposed Addison Heights Subdivision Rezoning, East of Livernois, South Side of Arthur (Sidwell #88-20-27-307-033), Section 27, From P (Vehicular Parking) District to R-1E (One Family Residential) District
- K-2 Memorandums (Items submitted to City Council that may require consideration at some future point in time): None Submitted
- L. PUBLIC COMMENT FOR ITEMS NOT ON THE AGENDA:
- M. CITY COUNCIL/CITY ADMINISTRATION RESPONSE/REPLY TO PUBLIC COMMENT:
- N. COUNCIL REFERRALS: