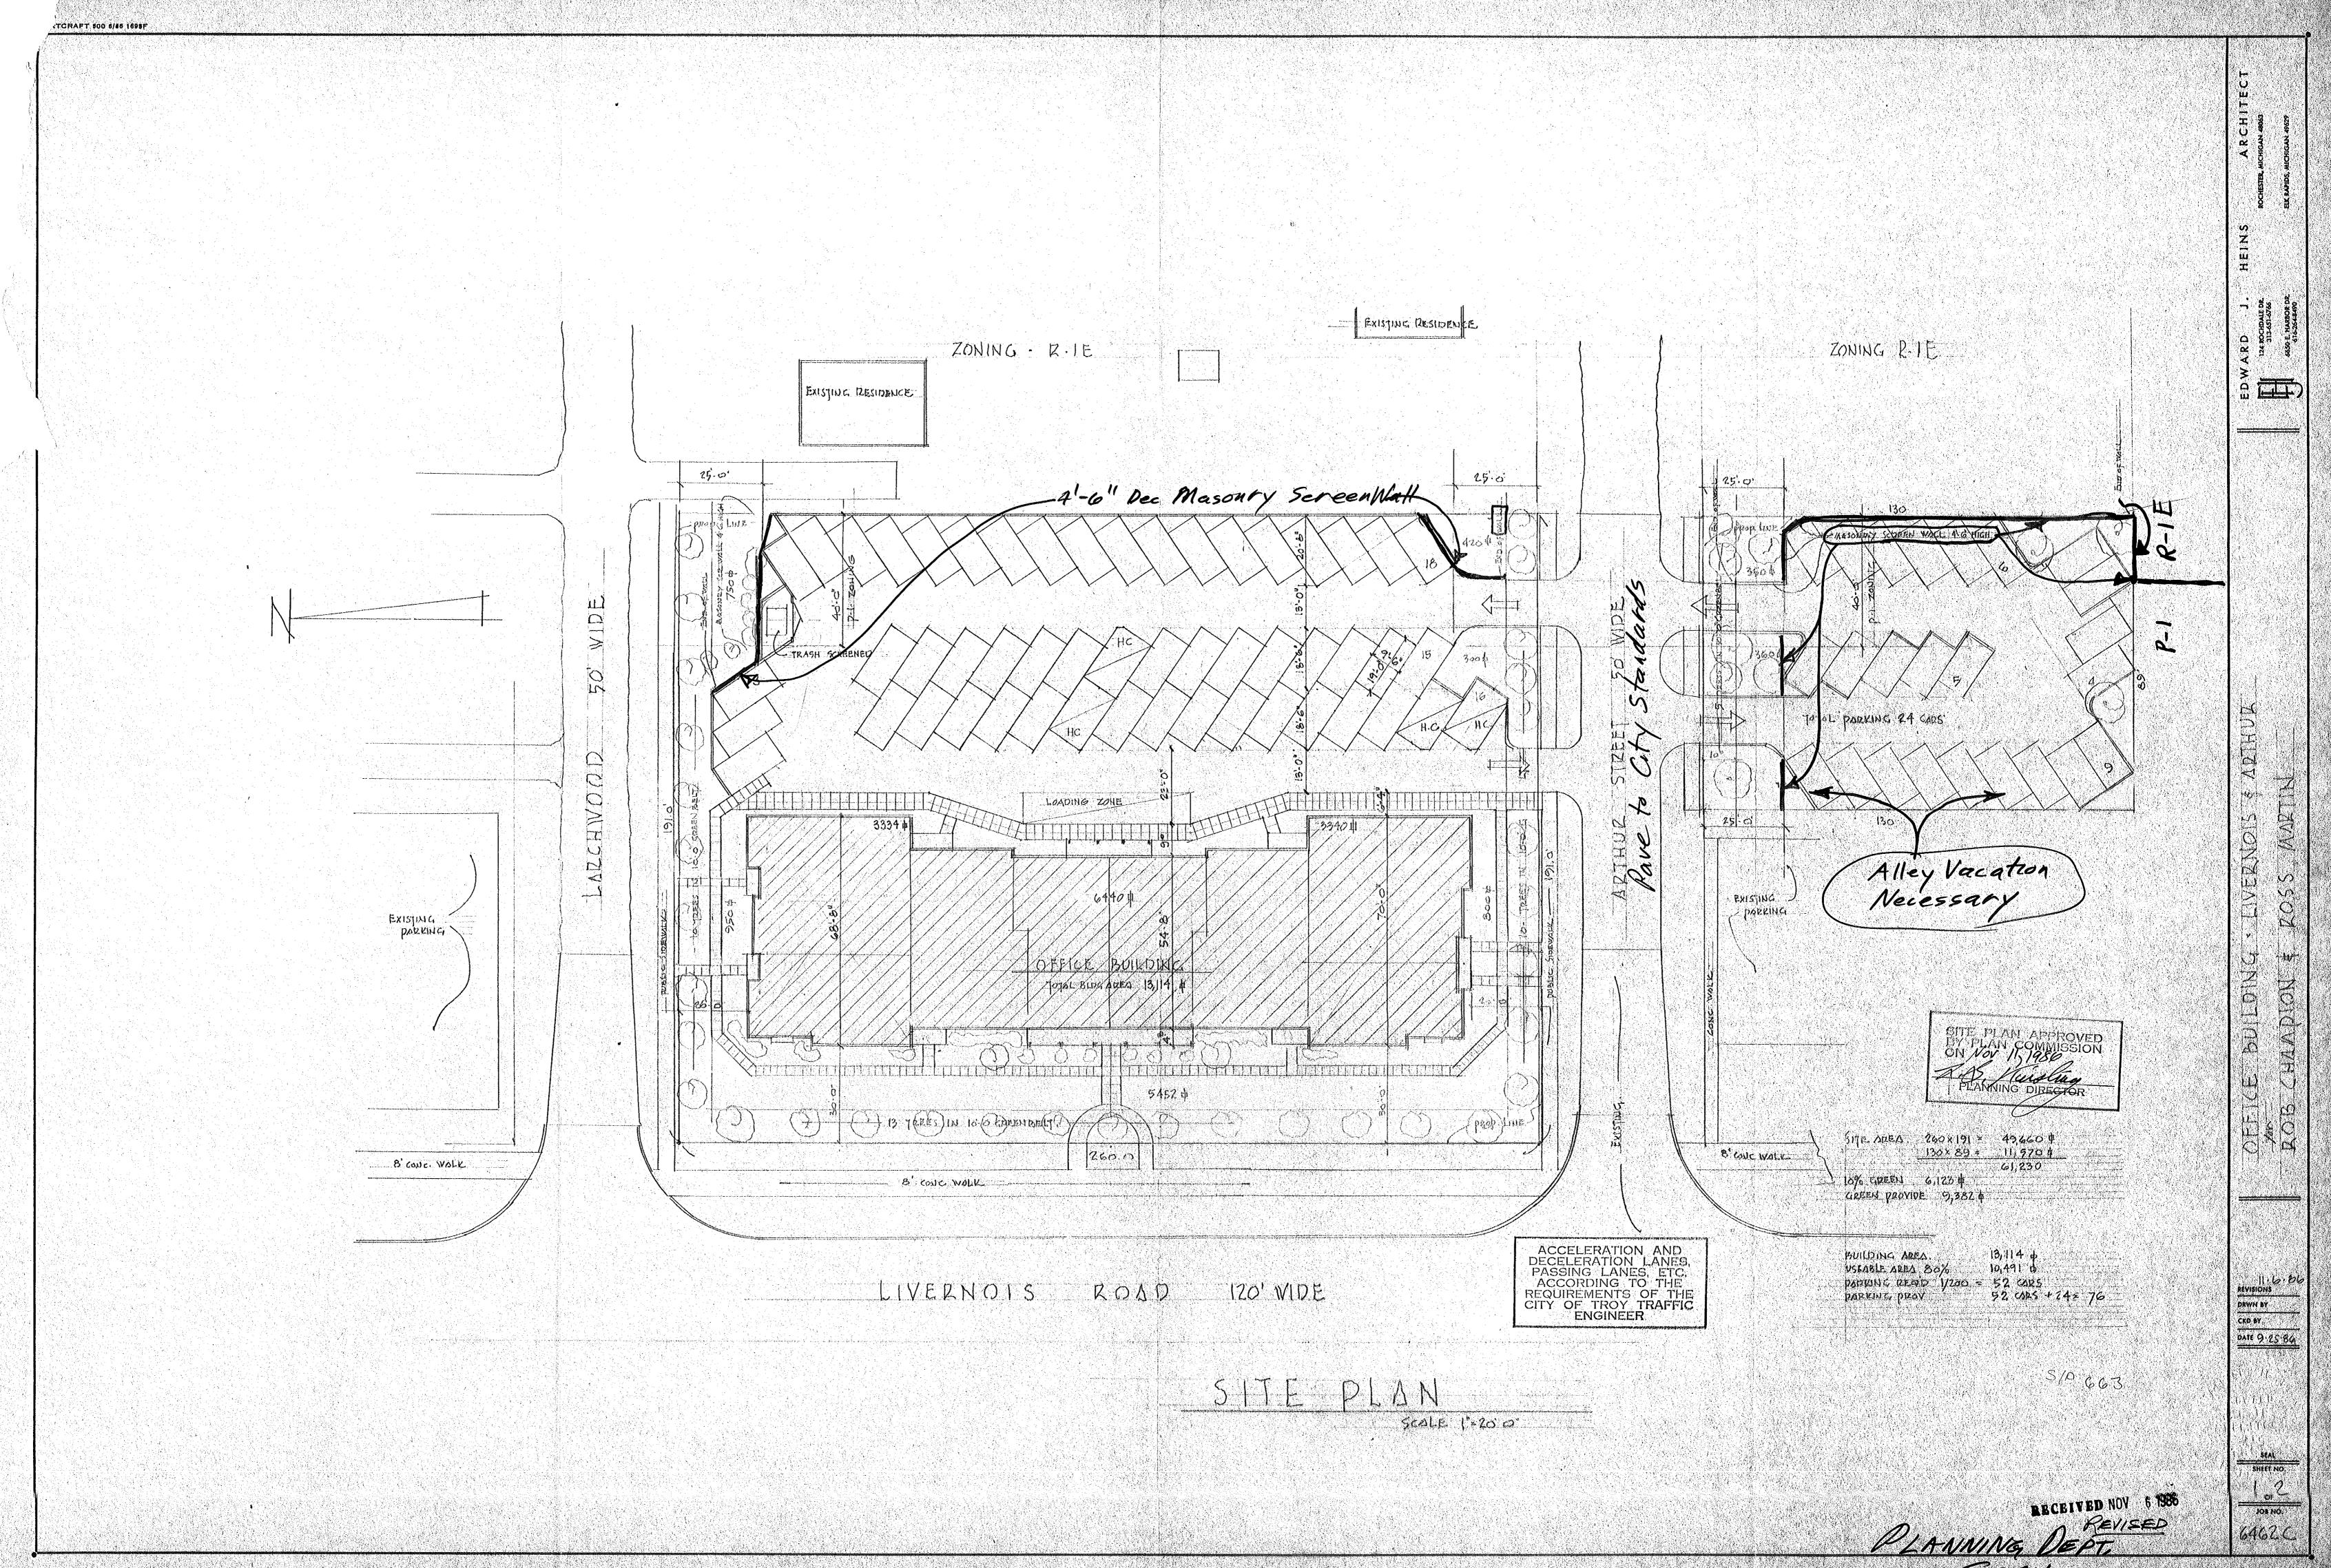

# CITY COUNCIL AGENDA ITEM Public Hearing

Date: March 16, 2020

¥

To: Mark F. Miller, City Manager

From: Robert J. Bruner, Assistant City Manager

Robert C. Maleszyk, Chief Financial Officer

Nino Licari, City Assessor

Subject: Public Hearing to Transfer the final 2 years of a Plant Rehabilitation Exemption

Certificate (PREC) – 1400 Rochester – from Axle Tech to Flex n Gate

#### **History**

On October 19, 2009 City Council created an Industrial Development District (IDD), and granted a Plant Rehabilitation Exemption Certificate (PREC) to Axle Tech, at 1400 Rochester. The PREC freezes the existing Taxable Value of an obsolete building, and generates no new taxes on the renovation of same for up 12 years. This particular exemption lasts through 12/30/22.

Axle Tech spent \$3,673,155 to renovate and expand the structure.

Flex n Gate is a multi-national tier 1 supplier of a variety of products to the auto industry. As part of their expansion, and contractual obligations, they purchased the 1400 Rochester building. They will spend upwards of \$3,125,000 to fit the building to their needs. They will also be bringing in over \$50,000,000 in industrial Personal Property to the site.

Since the Manufacturing Personal Property Exemption laws of 2013, most new Personal Property is exempt, so no manufacturing entities qualify for an Industrial Facilities Exemption Certificate for their Personal Property.

The PREC exemption can be transferred for the remaining years, which Flex n Gate has requested. This is really the only local contribution we can make to help them receive MEDC incentives for this operation.

A Public Hearing is required to grant the transfer of the existing exemption.

#### **Financial**

The financial considerations are unchanged from the original exemption that was granted, and will expire on 12/30/22.

# **Recommendation**

Staff recommends that City Council grant the transfer of the PREC.