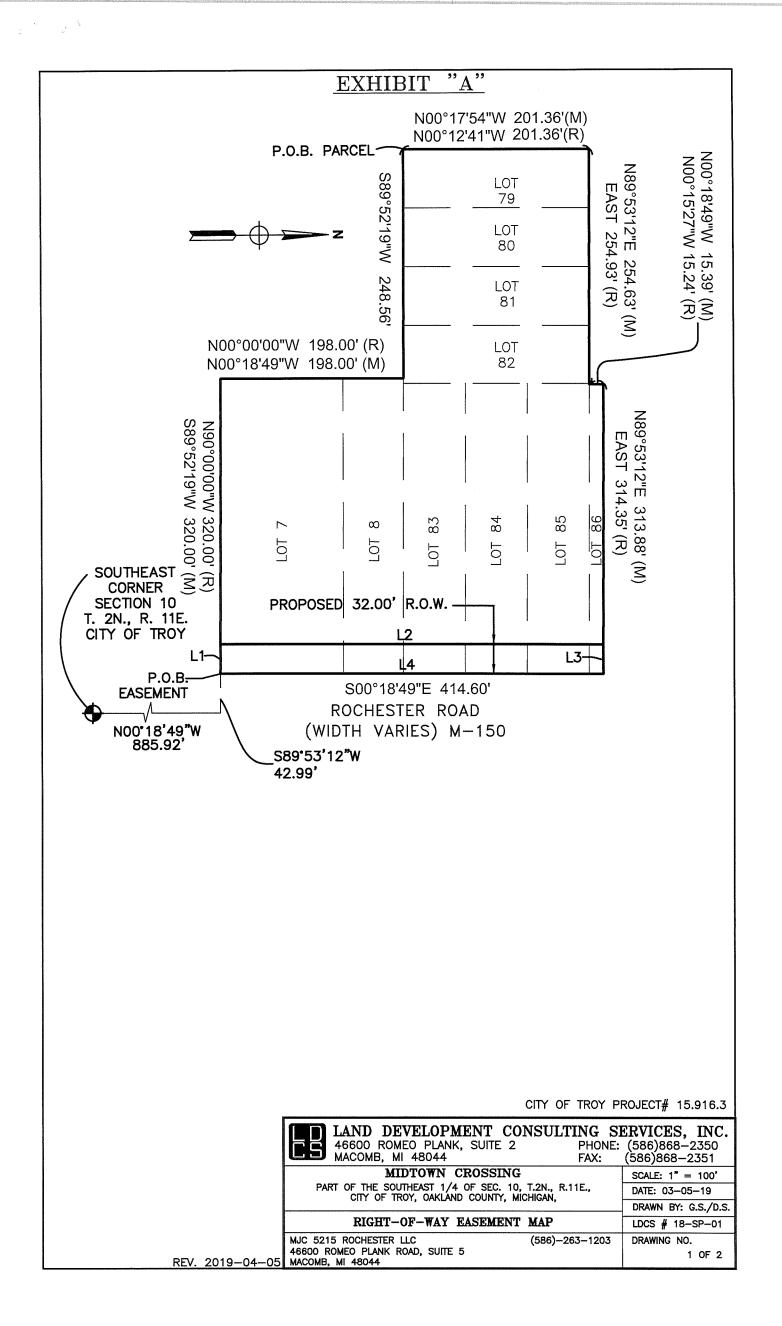

BE IT FURTHER RESOLVED, That if additional work is required such additional work is **AUTHORIZED** in an amount not to exceed 10% of the original design cost.

J-7 Request for Acceptance of a Warranty Deed and Five Permanent Easements – Midtown Crossing Site Condominium, Section 10, Sidwell #88-20-10-476-066, -044, and -045

#### Suggested Resolution

Resolution #2020-03-

RESOLVED, That Troy City Council hereby **ACCEPTS** a warranty deed for right-of-way and five permanent easements for sanitary sewers, water mains, detention pond, emergency ingress/egress, and public utilities from MJC 5215 Rochester, LLC, owner of the properties having Sidwell #88-20-10-476-066, 044 & 045, and

BE IT FURTHER RESOLVED, That the City Clerk is hereby **DIRECTED** to **ATTACH** copies of the permanent easements to the original Minutes of this meeting.