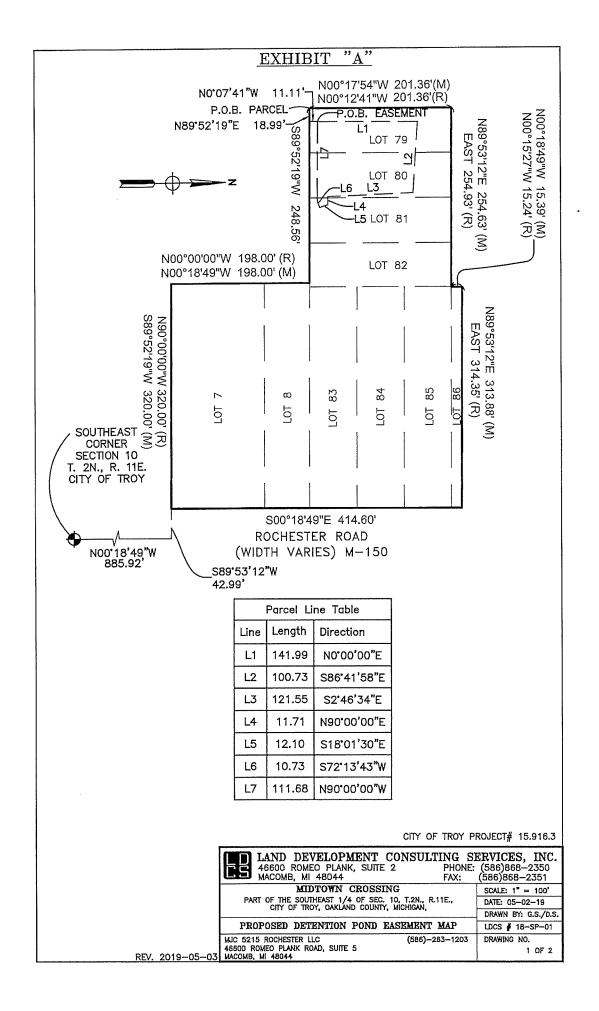

BE IT FURTHER RESOLVED, That if additional work is required such additional work is **AUTHORIZED** in an amount not to exceed 10% of the original design cost.

J-7 Request for Acceptance of a Warranty Deed and Five Permanent Easements – Midtown Crossing Site Condominium, Section 10, Sidwell #88-20-10-476-066, -044, and -045

#### Suggested Resolution

Resolution #2020-03-

RESOLVED, That Troy City Council hereby **ACCEPTS** a warranty deed for right-of-way and five permanent easements for sanitary sewers, water mains, detention pond, emergency ingress/egress, and public utilities from MJC 5215 Rochester, LLC, owner of the properties having Sidwell #88-20-10-476-066, 044 & 045, and

BE IT FURTHER RESOLVED, That the City Clerk is hereby **DIRECTED** to **ATTACH** copies of the permanent easements to the original Minutes of this meeting.