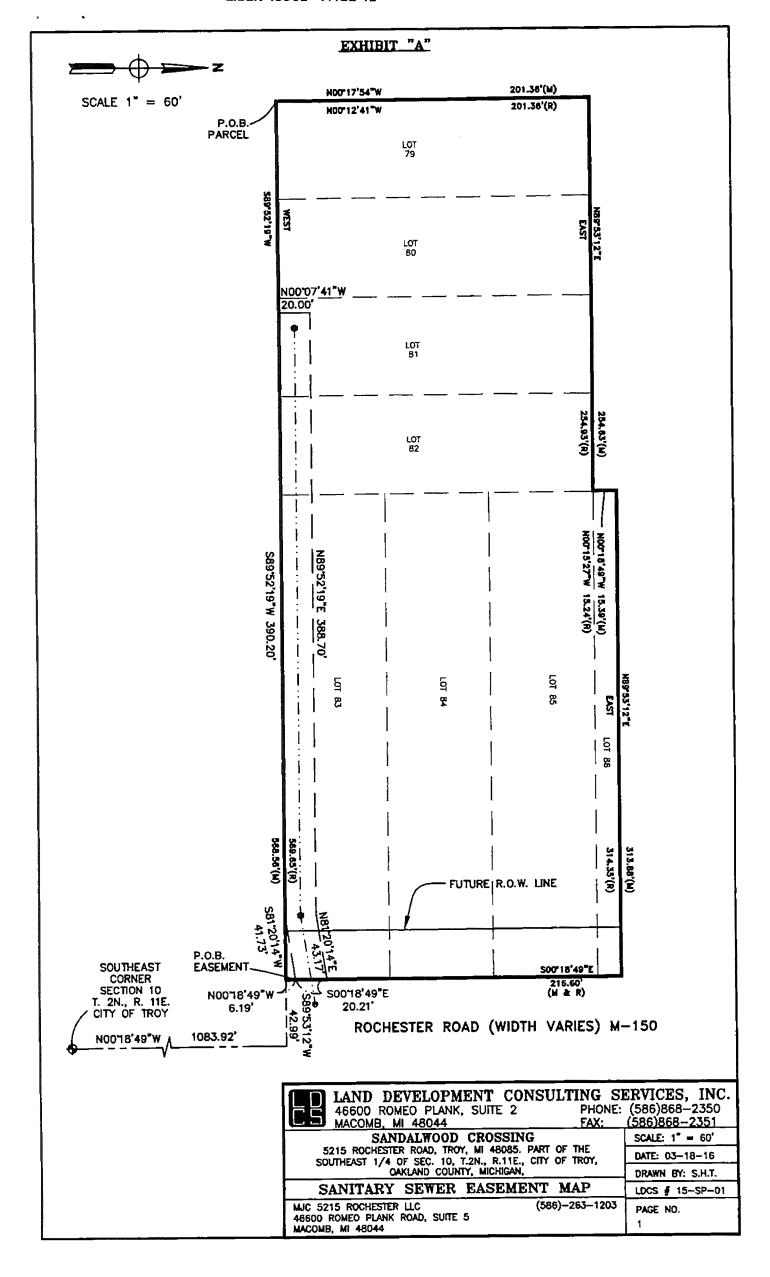

# J-8 Request to Abandon and Vacate Four Permanent Easements and Right-of-Way, Sidwell #88-20-10-476-066

#### Suggested Resolution

Resolution #2020-03-

RESOLVED, That Troy City Council hereby **VACATES** four permanent easements previously granted to the City of Troy and recorded in Liber 49582 Page 32, Liber 49582 Page 35, Liber 49582 Page 38, and Liber 49582 Page 41 with Oakland County Register of Deeds.

BE IT FURTHER RESOLVED, That Troy City Council hereby **ABANDONS** right-of-way previously granted to the City of Troy and recorded in Liber 49582 Page 17 with Oakland County Register of Deeds.

BE IT FURTHER RESOLVED, That Troy City Council **AUTHORIZES** the Mayor and City Clerk to **EXECUTE** a Quit Claim Deed returning the easement rights and right-of-way to MJC 5215 Rochester, LLC, owner of the property having Sidwell #88-20-10-476-066.

BE IT FINALLY RESOLVED, That the City Clerk is hereby **DIRECTED TO RECORD** the Quit Claim Deed with Oakland County Register of Deeds; a copy of which shall be **ATTACHED** to the original Minutes of this meeting.