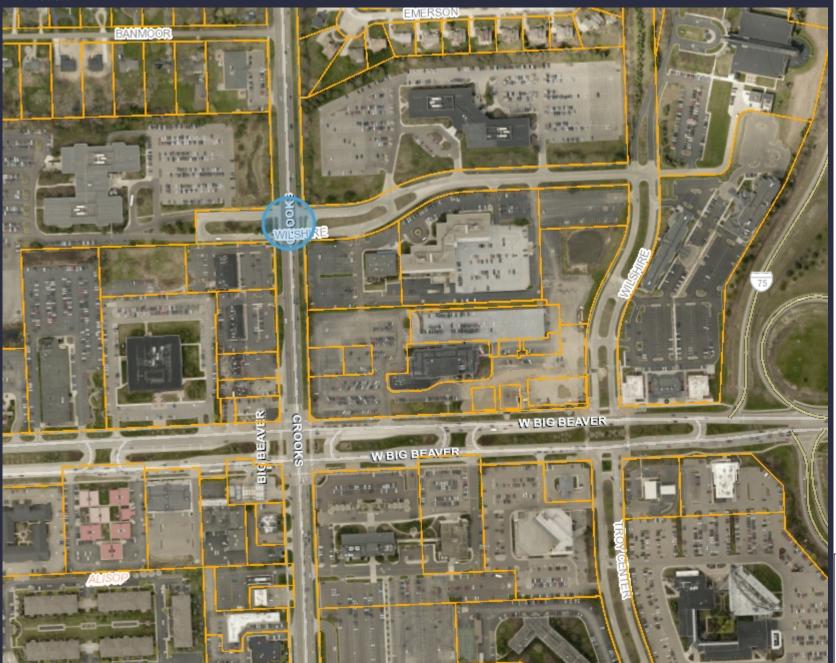

#### 4. Request for Traffic Control – Crooks Road at Wilshire Drive

RESOLVED, That the intersection of Crooks Road at Wilshire Drive be **MODIFIED** to prohibit all left turns to/from Wilshire Drive to/from Crooks Road.