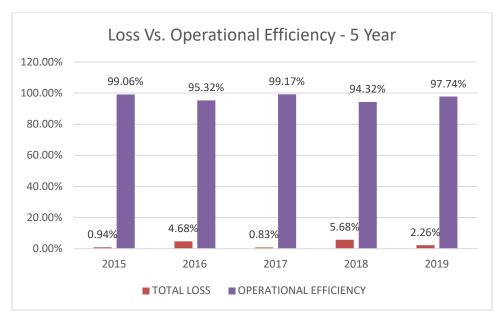

Items Advanced to the City Manager by the Mayor and City Council Members for Placement on the Agenda

- N-1 No Council Referrals
- O. COUNCIL COMMENTS:
- **0-1** No Council Comments Advanced
- P. REPORTS:
- P-1 Minutes Boards and Committees:
- a) Parks and Recreation Advisory Board-Final December 5, 2019
- b) Planning Commission-Draft February 25, 2020
- P-2 Department Reports:
- a) Fire Department 2019 Annual Report