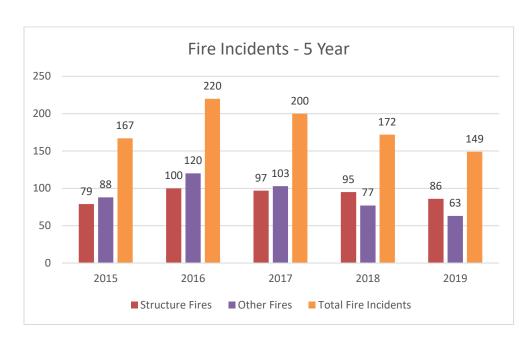

Items Advanced to the City Manager by the Mayor and City Council Members for Placement on the Agenda

- N-1 No Council Referrals
- O. COUNCIL COMMENTS:
- **0-1** No Council Comments Advanced
- P. REPORTS:
- P-1 Minutes Boards and Committees:
- a) Parks and Recreation Advisory Board-Final December 5, 2019
- b) Planning Commission-Draft February 25, 2020
- P-2 Department Reports:
- a) Fire Department 2019 Annual Report