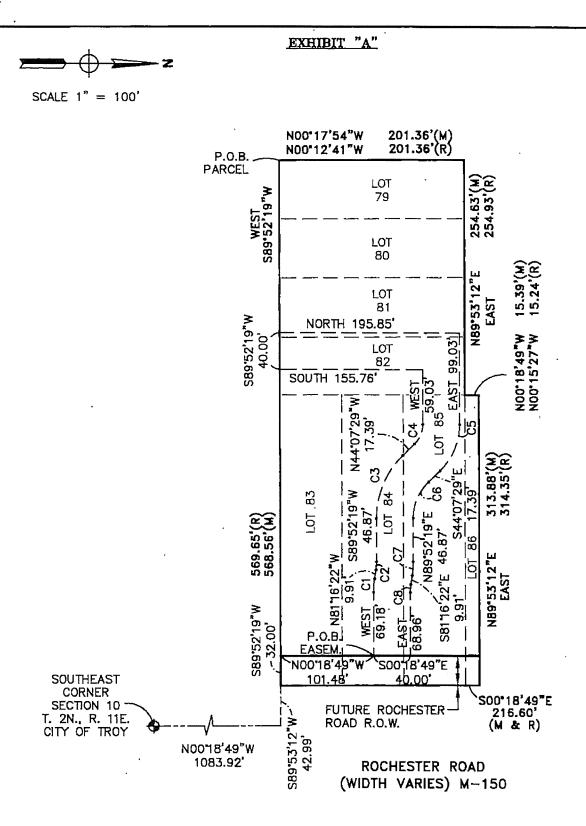

BE IT FURTHER RESOLVED, That if additional work is required such additional work is **AUTHORIZED** in an amount not to exceed 10% of the original design cost.

J-7 Request for Acceptance of a Warranty Deed and Five Permanent Easements – Midtown Crossing Site Condominium, Section 10, Sidwell #88-20-10-476-066, -044, and -045

#### Suggested Resolution

Resolution #2020-03-

RESOLVED, That Troy City Council hereby **ACCEPTS** a warranty deed for right-of-way and five permanent easements for sanitary sewers, water mains, detention pond, emergency ingress/egress, and public utilities from MJC 5215 Rochester, LLC, owner of the properties having Sidwell #88-20-10-476-066, 044 & 045, and

BE IT FURTHER RESOLVED, That the City Clerk is hereby **DIRECTED** to **ATTACH** copies of the permanent easements to the original Minutes of this meeting.