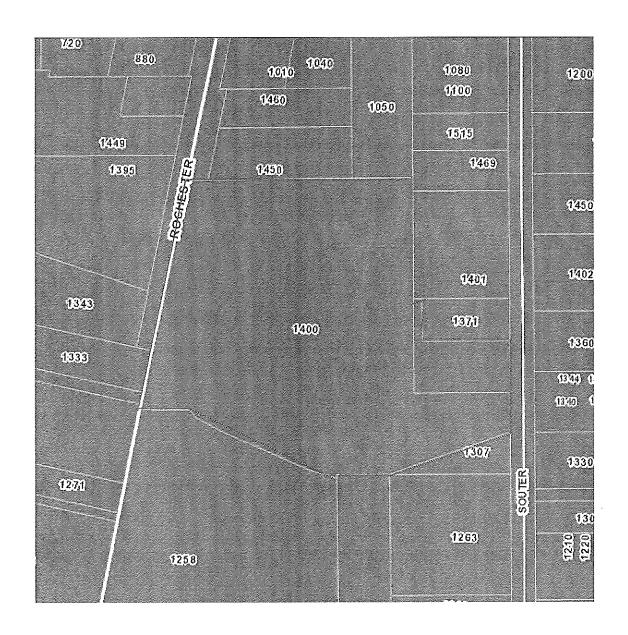

#### E. PUBLIC HEARINGS:

E-1 Public Hearing to Transfer the Final Two (2) Years of a Plan Rehabilitation Exemption Certificate (PREC) – 1400 Rochester Road – From Axle Tech to Flex n Gate (Introduced by: Nino Licari, City Assessor)

#### **History**

On October 19, 2009 City Council created an Industrial Development District (IDD), and granted a Plant Rehabilitation Exemption Certificate (PREC) to Axle Tech, at 1400 Rochester. The PREC freezes the existing Taxable Value of an obsolete building, and generates no new taxes on the renovation of same for up 12 years. This particular exemption lasts through 12/30/22.

Axle Tech spent \$3,673,155 to renovate and expand the structure.

Flex n Gate is a multi-national tier 1 supplier of a variety of products to the auto industry. As part of their expansion, and contractual obligations, they purchased the 1400 Rochester building. They will spend upwards of \$3,125,000 to fit the building to their needs. They will also be bringing in over \$50,000,000 in industrial Personal Property to the site.