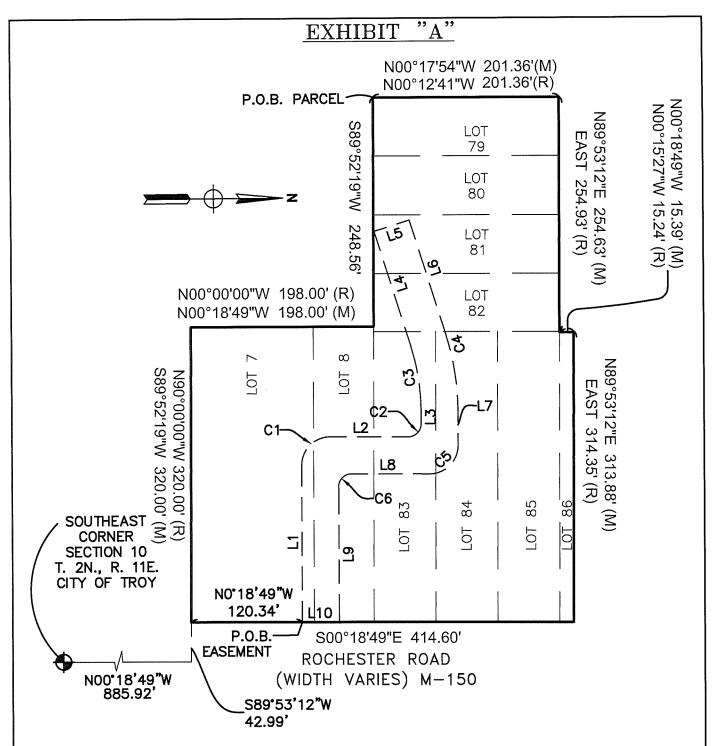

# J-8 Request to Abandon and Vacate Four Permanent Easements and Right-of-Way, Sidwell #88-20-10-476-066

#### Suggested Resolution

Resolution #2020-03-

RESOLVED, That Troy City Council hereby **VACATES** four permanent easements previously granted to the City of Troy and recorded in Liber 49582 Page 32, Liber 49582 Page 35, Liber 49582 Page 38, and Liber 49582 Page 41 with Oakland County Register of Deeds.

BE IT FURTHER RESOLVED, That Troy City Council hereby **ABANDONS** right-of-way previously granted to the City of Troy and recorded in Liber 49582 Page 17 with Oakland County Register of Deeds.

BE IT FURTHER RESOLVED, That Troy City Council **AUTHORIZES** the Mayor and City Clerk to **EXECUTE** a Quit Claim Deed returning the easement rights and right-of-way to MJC 5215 Rochester, LLC, owner of the property having Sidwell #88-20-10-476-066.

BE IT FINALLY RESOLVED, That the City Clerk is hereby **DIRECTED TO RECORD** the Quit Claim Deed with Oakland County Register of Deeds; a copy of which shall be **ATTACHED** to the original Minutes of this meeting.