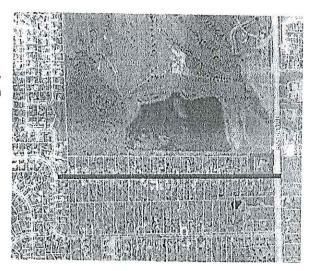

# CITY COUNCIL AGENDA ITEM Public Hearing

Date: March 16, 2020

¥

To: Mark F. Miller, City Manager

From: Robert J. Bruner, Assistant City Manager

Robert C. Maleszyk, Chief Financial Officer

Nino Licari, City Assessor

Subject: Public Hearing to Transfer the final 2 years of a Plant Rehabilitation Exemption

Certificate (PREC) – 1400 Rochester – from Axle Tech to Flex n Gate

#### **History**

On October 19, 2009 City Council created an Industrial Development District (IDD), and granted a Plant Rehabilitation Exemption Certificate (PREC) to Axle Tech, at 1400 Rochester. The PREC freezes the existing Taxable Value of an obsolete building, and generates no new taxes on the renovation of same for up 12 years. This particular exemption lasts through 12/30/22.

Axle Tech spent \$3,673,155 to renovate and expand the structure.

Flex n Gate is a multi-national tier 1 supplier of a variety of products to the auto industry. As part of their expansion, and contractual obligations, they purchased the 1400 Rochester building. They will spend upwards of \$3,125,000 to fit the building to their needs. They will also be bringing in over \$50,000,000 in industrial Personal Property to the site.