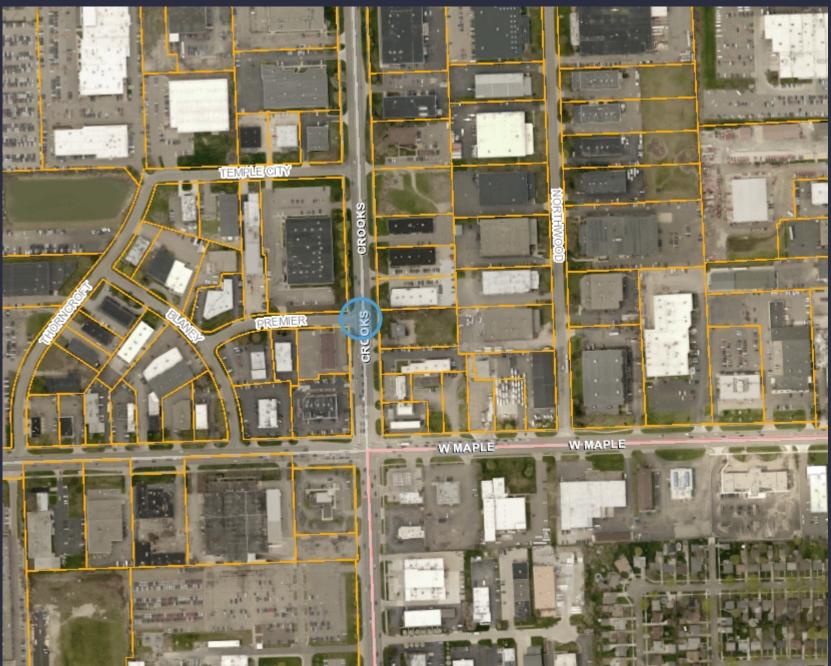

# 5. Request for Traffic Control – Crooks Road at Premier Drive

RESOLVED, That the intersection of Crooks Road at Premier Drive be **MODIFIED** to prohibit left turns from eastbound Premier Drive to northbound Crooks Road, between the hours of 4:00 PM and 7:00 PM, Monday through Friday.