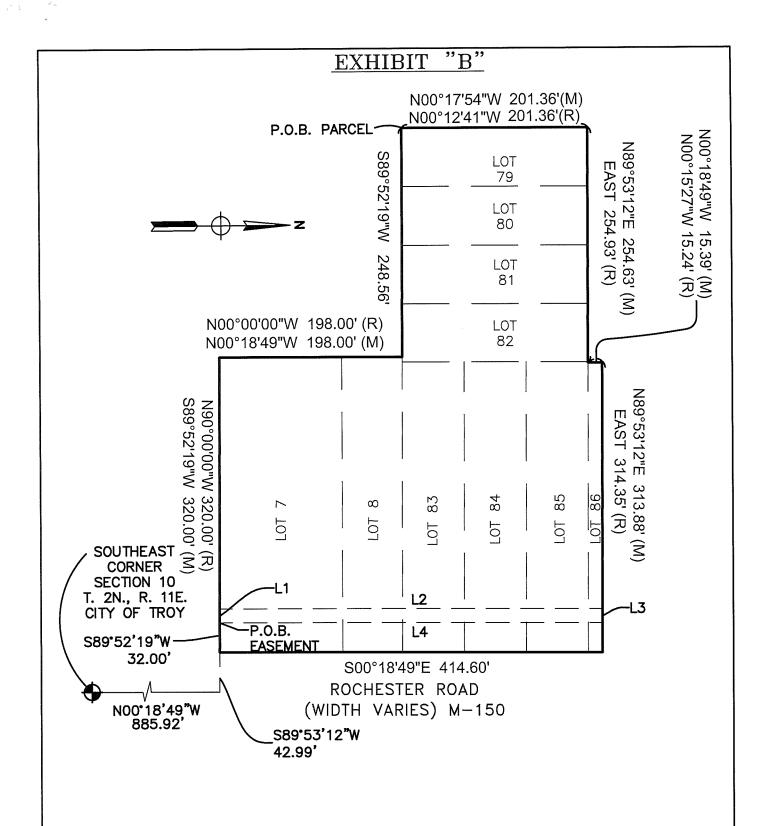

# J-8 Request to Abandon and Vacate Four Permanent Easements and Right-of-Way, Sidwell #88-20-10-476-066

#### Suggested Resolution

Resolution #2020-03-

RESOLVED, That Troy City Council hereby **VACATES** four permanent easements previously granted to the City of Troy and recorded in Liber 49582 Page 32, Liber 49582 Page 35, Liber 49582 Page 38, and Liber 49582 Page 41 with Oakland County Register of Deeds.

BE IT FURTHER RESOLVED, That Troy City Council hereby **ABANDONS** right-of-way previously granted to the City of Troy and recorded in Liber 49582 Page 17 with Oakland County Register of Deeds.

BE IT FURTHER RESOLVED, That Troy City Council **AUTHORIZES** the Mayor and City Clerk to **EXECUTE** a Quit Claim Deed returning the easement rights and right-of-way to MJC 5215 Rochester, LLC, owner of the property having Sidwell #88-20-10-476-066.

BE IT FINALLY RESOLVED, That the City Clerk is hereby **DIRECTED TO RECORD** the Quit Claim Deed with Oakland County Register of Deeds; a copy of which shall be **ATTACHED** to the original Minutes of this meeting.