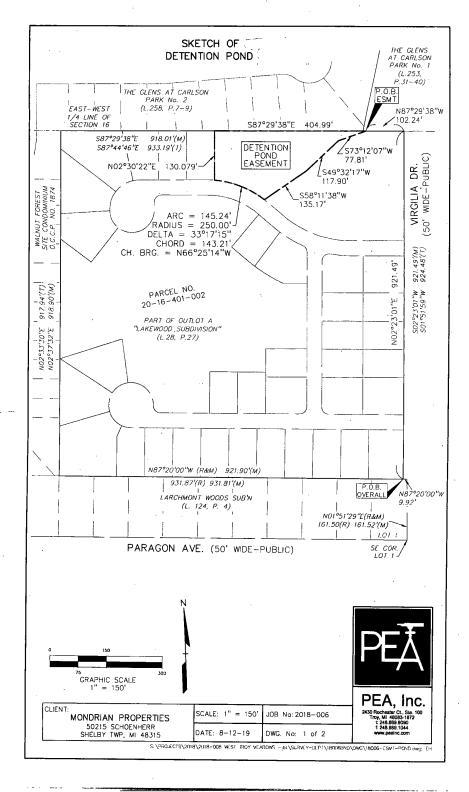

J-9 Request to Return Property Ownership of a Detention Pond and Request to Accept a Permanent Easement for a Detention Pond, West Troy Meadows Site Condominium, Section 16, Sidwell #88-20-16-401-002

#### Suggested Resolution

Resolution #2020-03-

RESOLVED, That Troy City Council hereby **ABANDONS** a detention pond deeded to the City of Troy and recorded in Liber 53736 Page 790-792, Oakland County Register of Deeds.

BE IT FURTHER RESOLVED, That Troy City Council **AUTHORIZES** the Mayor and City Clerk to **EXECUTE** a Quit Claim Deed returning the detention pond area to West Troy Meadows, LLC, owner of the property having Sidwell #88-20-16-401-002.

BE IT FURTHER RESOLVED, That Troy City Council **ACCEPTS** a permanent easement for detention pond purposes from West Troy Meadows, LLC, owner of the property having Sidwell #88-20-16-401-002.

BE IT FINALLY RESOLVED, That the City Clerk is hereby **DIRECTED TO RECORD** the Quit Claim Deed and the permanent easement with Oakland County Register of Deeds, copies of which shall be **ATTACHED** to the original Minutes of this meeting.