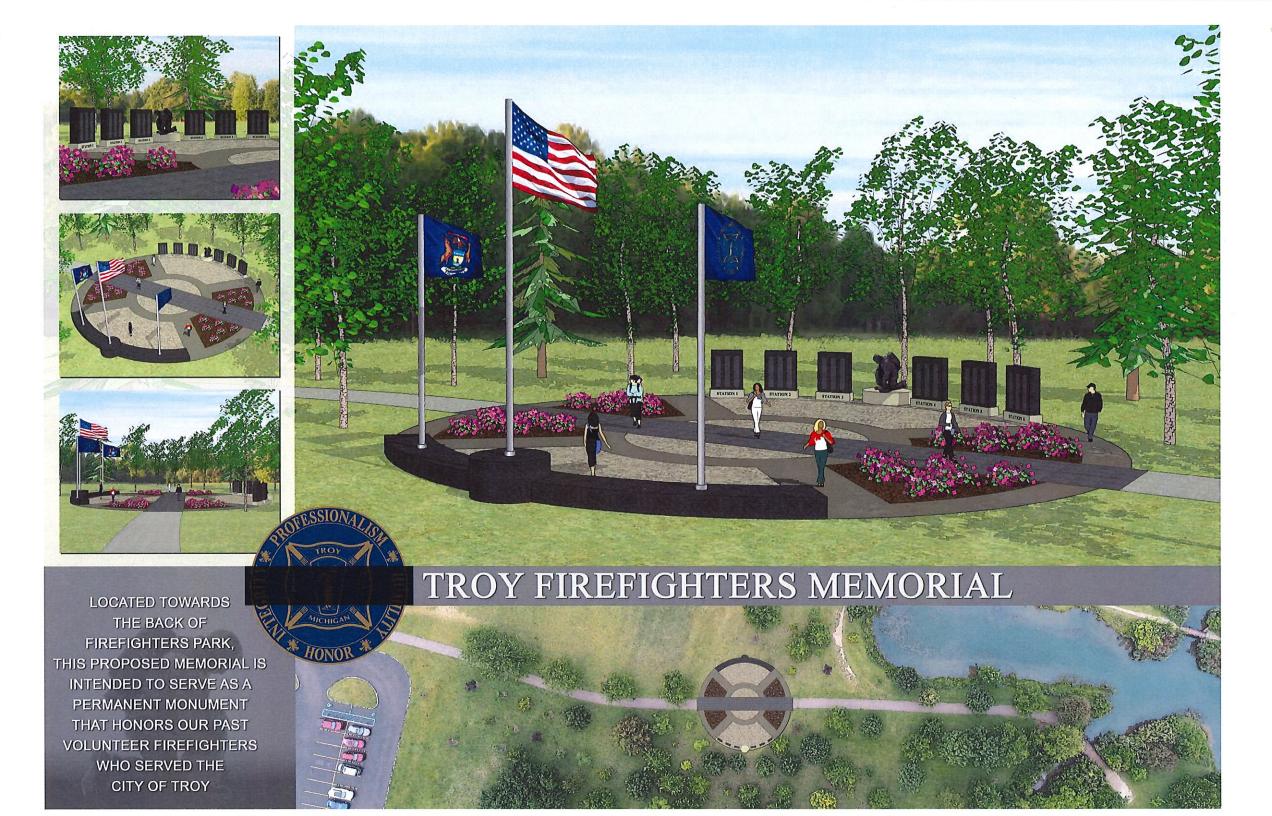

# d) Standard Purchasing Resolution 2: Firefighters Memorial Project

## Suggested Resolution

Resolution #2020-03-

RESOLVED, That Troy City Council hereby **AWARDS** a contract for the Firefighters Memorial Project to *Usztan, LLC, of Auburn Hills, MI*, for an estimated total cost of \$159,962.52.