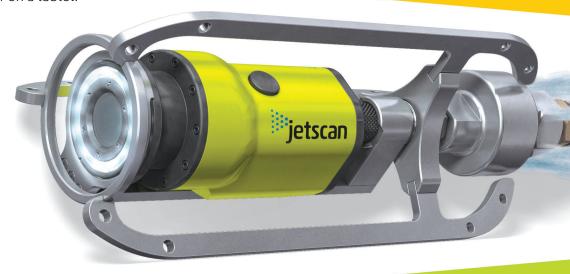

# Suggested Resolution

Resolution #2020-03-

RESOLVED, That Troy City Council **DEEMS** it is in the public's best interest to **WAIVE** the competitive bid process and hereby **AWARDS** a contract to *Bell Equipment Company of Lake Orion, MI* to purchase one (1) Envirosight Jetscan 2.0 Camera for the Public Works Water & Sewer Division for a total estimated cost of \$12,682.43 as per the State of Michigan MiDEAL Contract #071B7700091.