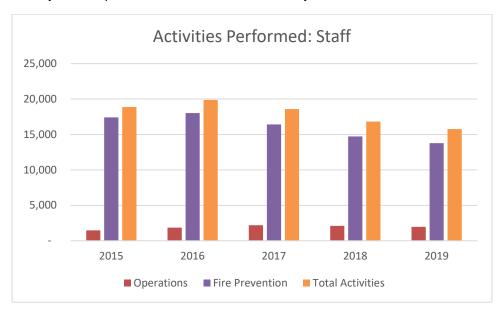

Items Advanced to the City Manager by the Mayor and City Council Members for Placement on the Agenda

- N-1 No Council Referrals
- O. COUNCIL COMMENTS:
- **0-1** No Council Comments Advanced
- P. REPORTS:
- P-1 Minutes Boards and Committees:
- a) Parks and Recreation Advisory Board-Final December 5, 2019
- b) Planning Commission-Draft February 25, 2020
- P-2 Department Reports:
- a) Fire Department 2019 Annual Report