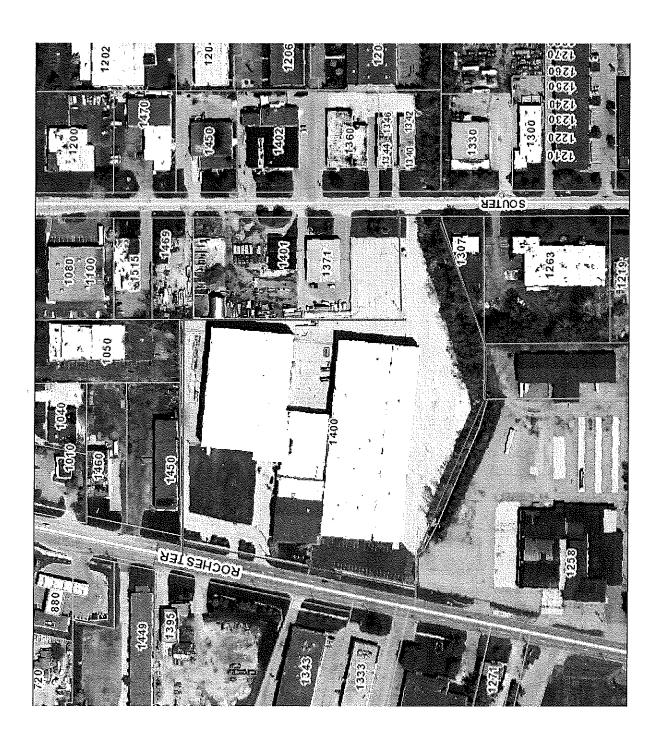

#### E. PUBLIC HEARINGS:

E-1 Public Hearing to Transfer the Final Two (2) Years of a Plan Rehabilitation Exemption Certificate (PREC) – 1400 Rochester Road – From Axle Tech to Flex n Gate (Introduced by: Nino Licari, City Assessor)

#### **History**

On October 19, 2009 City Council created an Industrial Development District (IDD), and granted a Plant Rehabilitation Exemption Certificate (PREC) to Axle Tech, at 1400 Rochester. The PREC freezes the existing Taxable Value of an obsolete building, and generates no new taxes on the renovation of same for up 12 years. This particular exemption lasts through 12/30/22.

Axle Tech spent \$3,673,155 to renovate and expand the structure.

Flex n Gate is a multi-national tier 1 supplier of a variety of products to the auto industry. As part of their expansion, and contractual obligations, they purchased the 1400 Rochester building. They will spend upwards of \$3,125,000 to fit the building to their needs. They will also be bringing in over \$50,000,000 in industrial Personal Property to the site.