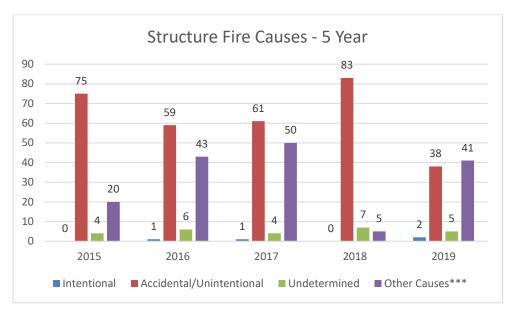

Items Advanced to the City Manager by the Mayor and City Council Members for Placement on the Agenda

- N-1 No Council Referrals
- O. COUNCIL COMMENTS:
- **0-1** No Council Comments Advanced
- P. REPORTS:
- P-1 Minutes Boards and Committees:
- a) Parks and Recreation Advisory Board-Final December 5, 2019
- b) Planning Commission-Draft February 25, 2020
- P-2 Department Reports:
- a) Fire Department 2019 Annual Report