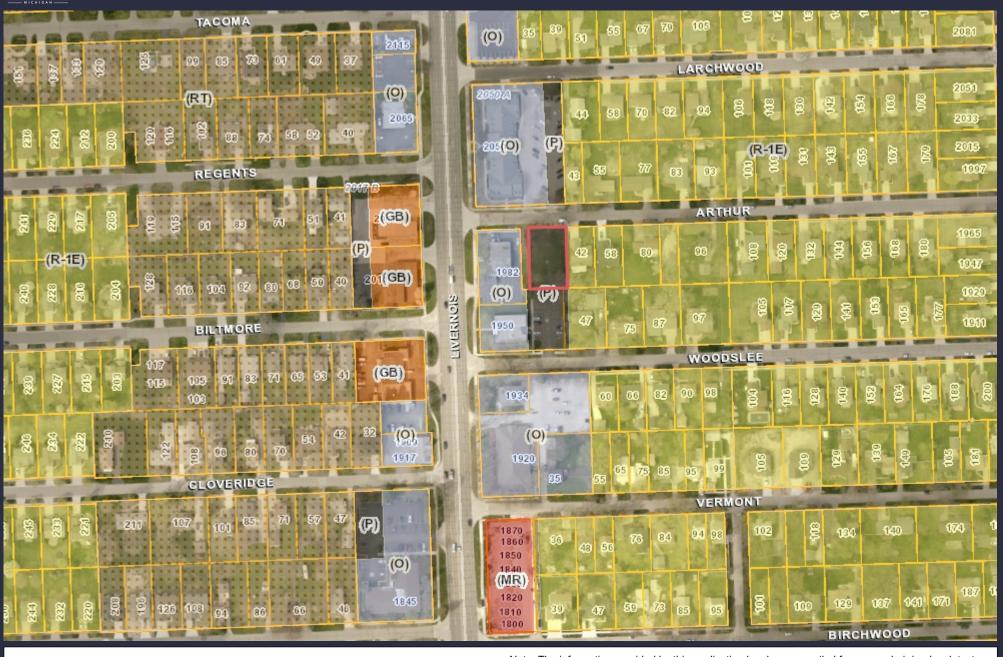

#### K. MEMORANDUMS AND FUTURE COUNCIL AGENDA ITEMS:

- K-1 Announcement of Public Hearings:
- a) March 30, 2020 Zoning Ordinance Text Amendment (File Number ZOTA 255) Transitions in NN (Neighborhood Node) Zoning District
- b) March 30, 2020 Zoning Ordinance Text Amendment (File Number ZOTA 254) Cluster Square Footage
- c) March 30, 2020 Rezoning Request (File Number Z 2019-0039) Proposed Addison Heights Subdivision Rezoning, East of Livernois, South Side of Arthur (Sidwell #88-20-27-307-033), Section 27, From P (Vehicular Parking) District to R-1E (One Family Residential) District
- K-2 Memorandums (Items submitted to City Council that may require consideration at some future point in time): None Submitted
- L. PUBLIC COMMENT FOR ITEMS NOT ON THE AGENDA:
- M. CITY COUNCIL/CITY ADMINISTRATION RESPONSE/REPLY TO PUBLIC COMMENT:
- N. COUNCIL REFERRALS: