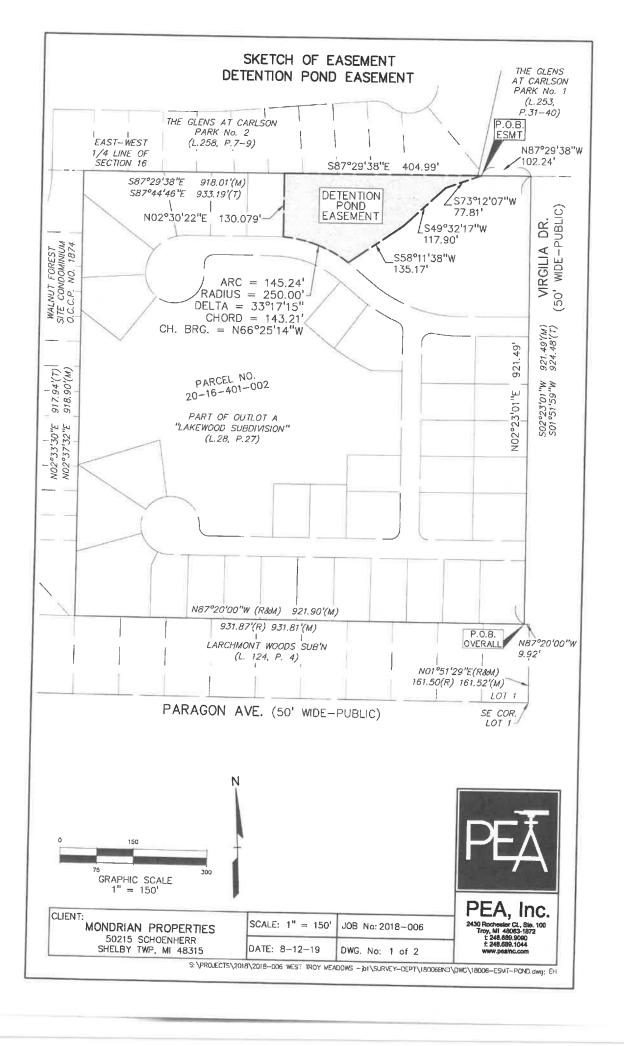

J-9 Request to Return Property Ownership of a Detention Pond and Request to Accept a Permanent Easement for a Detention Pond, West Troy Meadows Site Condominium, Section 16, Sidwell #88-20-16-401-002

#### Suggested Resolution

Resolution #2020-03-

RESOLVED, That Troy City Council hereby **ABANDONS** a detention pond deeded to the City of Troy and recorded in Liber 53736 Page 790-792, Oakland County Register of Deeds.

BE IT FURTHER RESOLVED, That Troy City Council **AUTHORIZES** the Mayor and City Clerk to **EXECUTE** a Quit Claim Deed returning the detention pond area to West Troy Meadows, LLC, owner of the property having Sidwell #88-20-16-401-002.

BE IT FURTHER RESOLVED, That Troy City Council **ACCEPTS** a permanent easement for detention pond purposes from West Troy Meadows, LLC, owner of the property having Sidwell #88-20-16-401-002.

BE IT FINALLY RESOLVED, That the City Clerk is hereby **DIRECTED TO RECORD** the Quit Claim Deed and the permanent easement with Oakland County Register of Deeds, copies of which shall be **ATTACHED** to the original Minutes of this meeting.