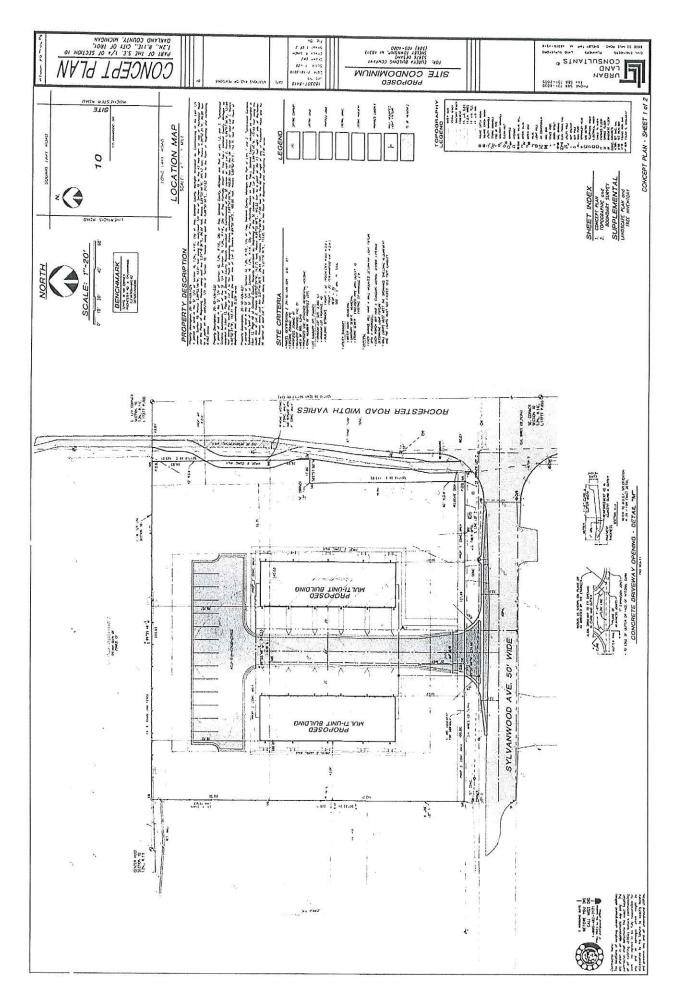

#### E. PUBLIC HEARINGS:

E-1 Public Hearing to Transfer the Final Two (2) Years of a Plan Rehabilitation Exemption Certificate (PREC) – 1400 Rochester Road – From Axle Tech to Flex n Gate (Introduced by: Nino Licari, City Assessor)

Subject: Public Hearing to Transfer the final 2 years of a Plant Rehabilitation Exemption

Certificate (PREC) – 1400 Rochester – from Axle Tech to Flex n Gate

#### **History**

On October 19, 2009 City Council created an Industrial Development District (IDD), and granted a Plant Rehabilitation Exemption Certificate (PREC) to Axle Tech, at 1400 Rochester. The PREC freezes the existing Taxable Value of an obsolete building, and generates no new taxes on the renovation of same for up 12 years. This particular exemption lasts through 12/30/22.