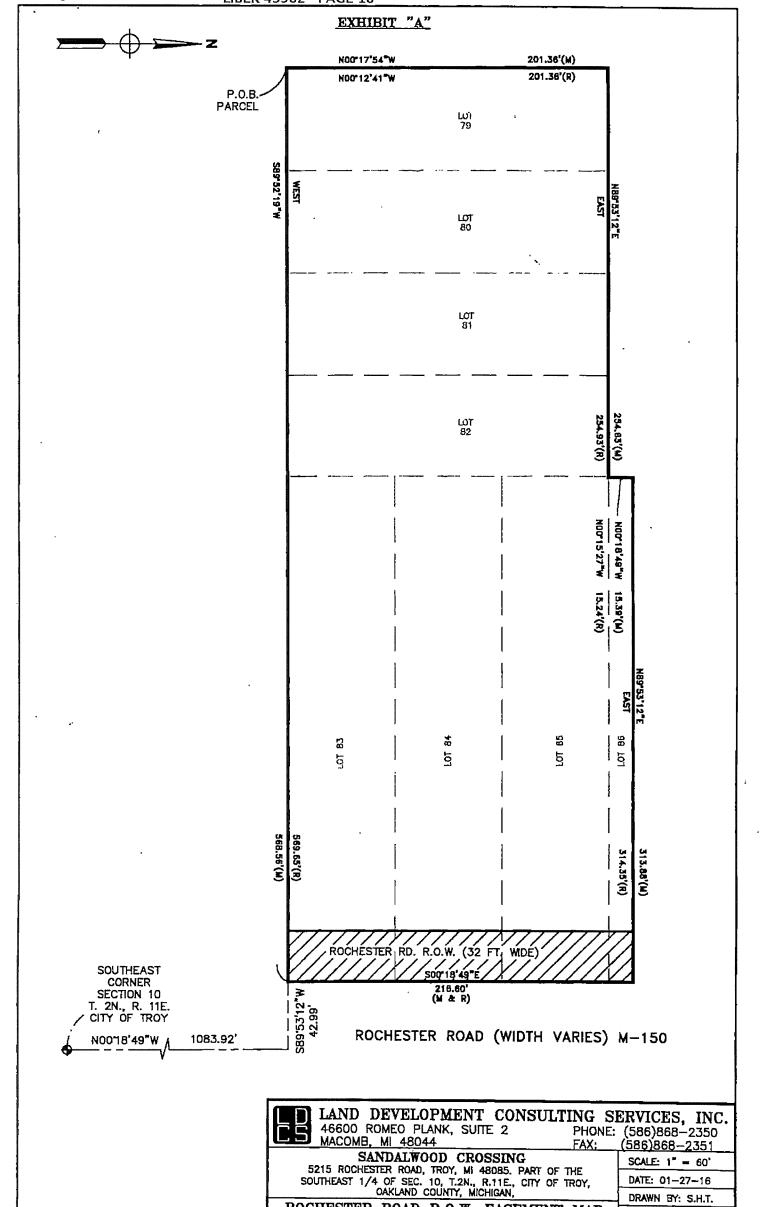

J-9 Request to Return Property Ownership of a Detention Pond and Request to Accept a Permanent Easement for a Detention Pond, West Troy Meadows Site Condominium, Section 16, Sidwell #88-20-16-401-002

#### Suggested Resolution

Resolution #2020-03-

RESOLVED, That Troy City Council hereby **ABANDONS** a detention pond deeded to the City of Troy and recorded in Liber 53736 Page 790-792, Oakland County Register of Deeds.

BE IT FURTHER RESOLVED, That Troy City Council **AUTHORIZES** the Mayor and City Clerk to **EXECUTE** a Quit Claim Deed returning the detention pond area to West Troy Meadows, LLC, owner of the property having Sidwell #88-20-16-401-002.

BE IT FURTHER RESOLVED, That Troy City Council **ACCEPTS** a permanent easement for detention pond purposes from West Troy Meadows, LLC, owner of the property having Sidwell #88-20-16-401-002.

BE IT FINALLY RESOLVED, That the City Clerk is hereby **DIRECTED TO RECORD** the Quit Claim Deed and the permanent easement with Oakland County Register of Deeds, copies of which shall be **ATTACHED** to the original Minutes of this meeting.