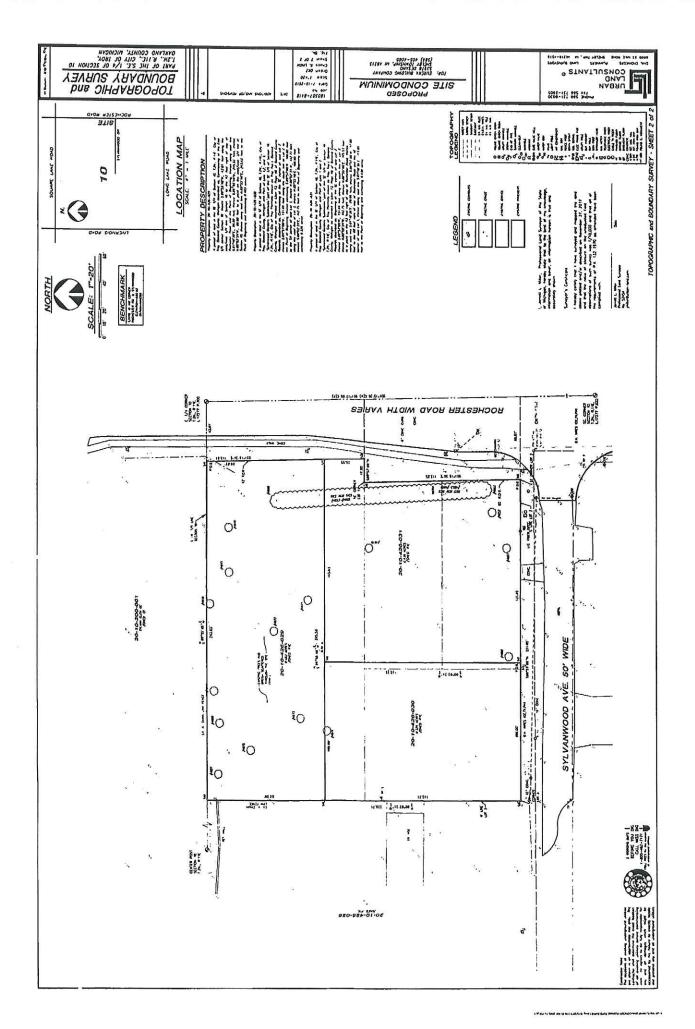

#### E. PUBLIC HEARINGS:

E-1 Public Hearing to Transfer the Final Two (2) Years of a Plan Rehabilitation Exemption Certificate (PREC) – 1400 Rochester Road – From Axle Tech to Flex n Gate (Introduced by: Nino Licari, City Assessor)

Subject: Public Hearing to Transfer the final 2 years of a Plant Rehabilitation Exemption

Certificate (PREC) – 1400 Rochester – from Axle Tech to Flex n Gate

#### **History**

On October 19, 2009 City Council created an Industrial Development District (IDD), and granted a Plant Rehabilitation Exemption Certificate (PREC) to Axle Tech, at 1400 Rochester. The PREC freezes the existing Taxable Value of an obsolete building, and generates no new taxes on the renovation of same for up 12 years. This particular exemption lasts through 12/30/22.