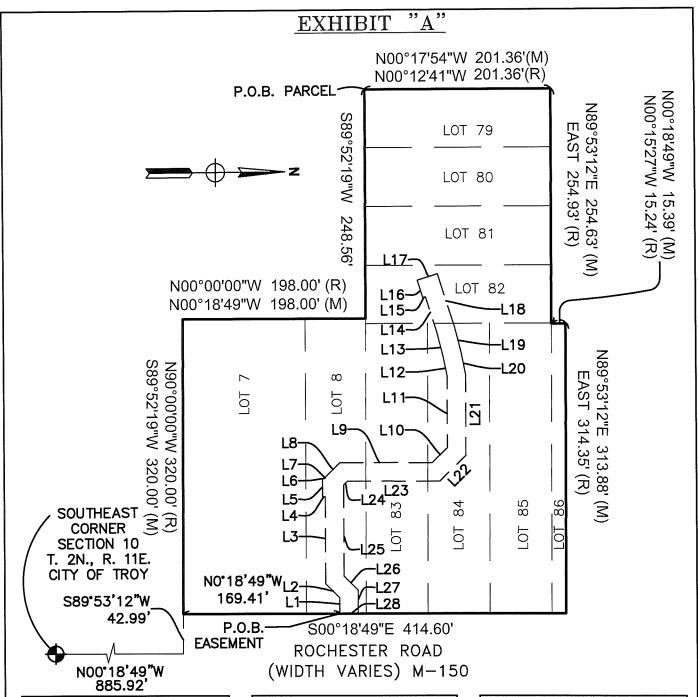

BE IT FURTHER RESOLVED, That if additional work is required such additional work is **AUTHORIZED** in an amount not to exceed 10% of the original design cost.

J-7 Request for Acceptance of a Warranty Deed and Five Permanent Easements – Midtown Crossing Site Condominium, Section 10, Sidwell #88-20-10-476-066, -044, and -045

#### Suggested Resolution

Resolution #2020-03-

RESOLVED, That Troy City Council hereby **ACCEPTS** a warranty deed for right-of-way and five permanent easements for sanitary sewers, water mains, detention pond, emergency ingress/egress, and public utilities from MJC 5215 Rochester, LLC, owner of the properties having Sidwell #88-20-10-476-066, 044 & 045, and

BE IT FURTHER RESOLVED, That the City Clerk is hereby **DIRECTED** to **ATTACH** copies of the permanent easements to the original Minutes of this meeting.