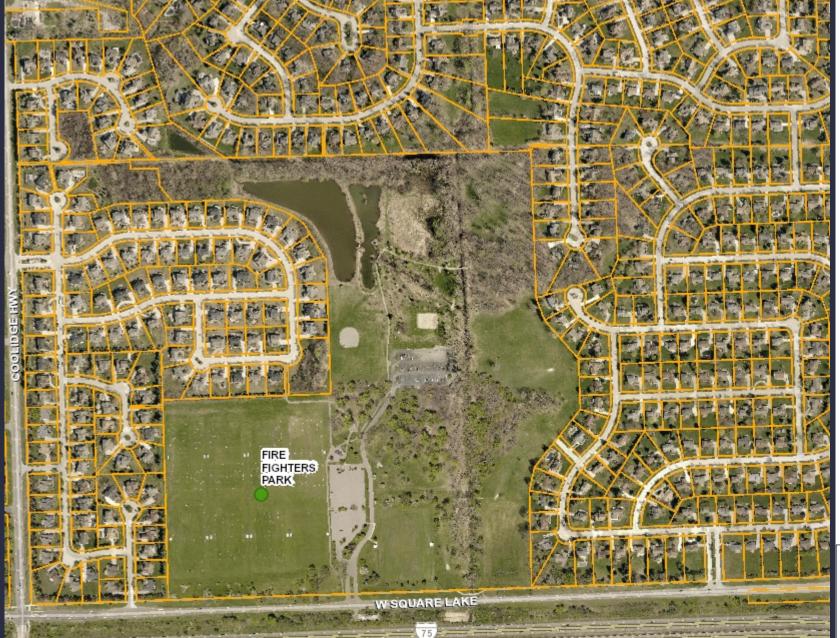

#### 9. Request for Traffic Calming – Firefighter's Park

RESOLVED, that Firefighter's Park speed limit be posted at 15 mph pursuant to Section 257.627 (2) (c) of the Michigan Vehicle Code.

#### Legend:

Road Centerline Text

Notes:

Legend:

Tax Parcel

Parks

Notes:

Map Scale: 1=716 Created: February 26, 2021