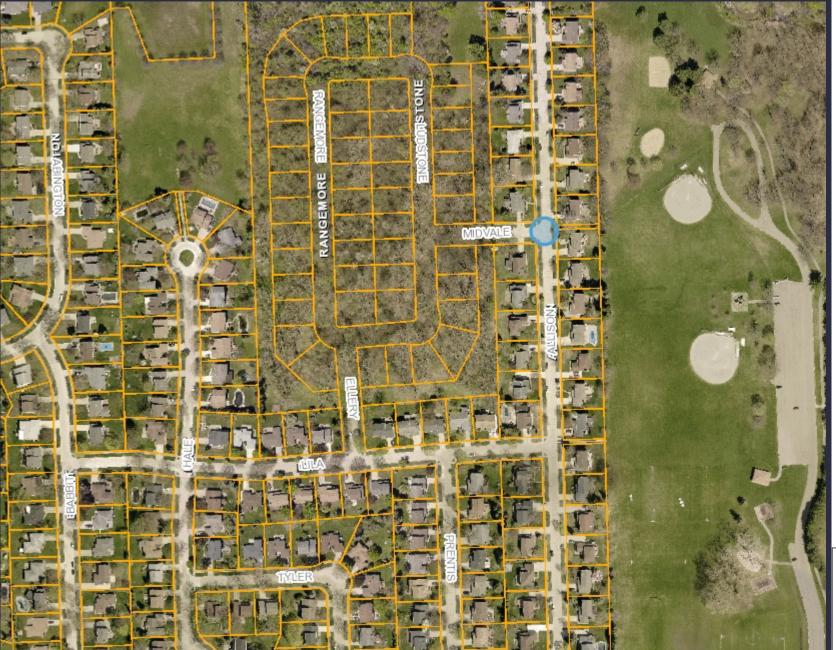

#### 8. Request for Traffic Control – Midvale at Allison

RESOLVED, that the intersection of Midvale Drive at Allison Drive be **MODIFIED** from no traffic control to **ADD** a new STOP sign on the eastbound Midvale Drive approach to Allison Drive.

#### Legend:

Road Centerline Text

Notes: