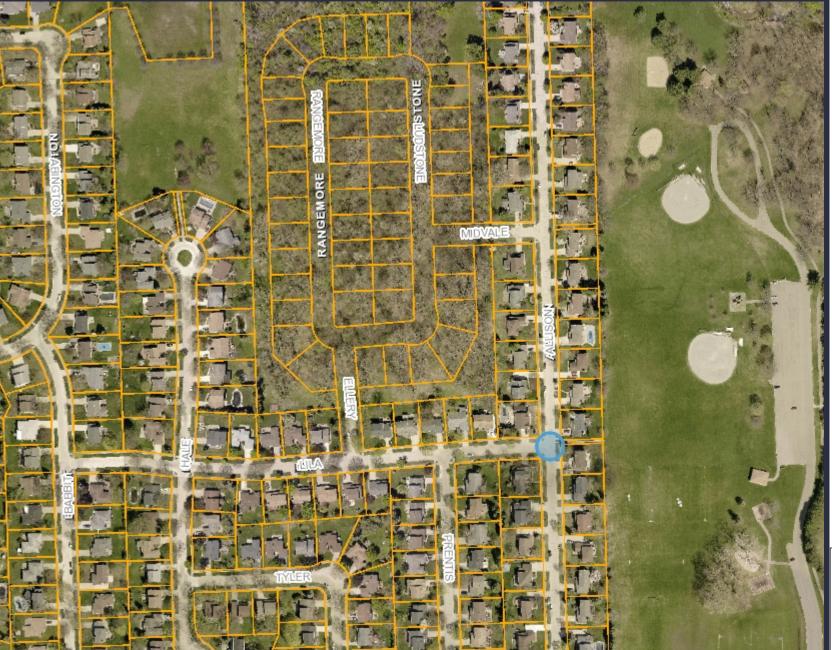

#### 5. Request for Traffic Control – Lila at Allison

RESOLVED, that the intersection of Lila Drive at Allison Drive be **MODIFIED** from no traffic control to **ADD** a new STOP sign on the eastbound Lila Drive approach to Allison Drive.

#### Legend:

Road Centerline Text

Notes: