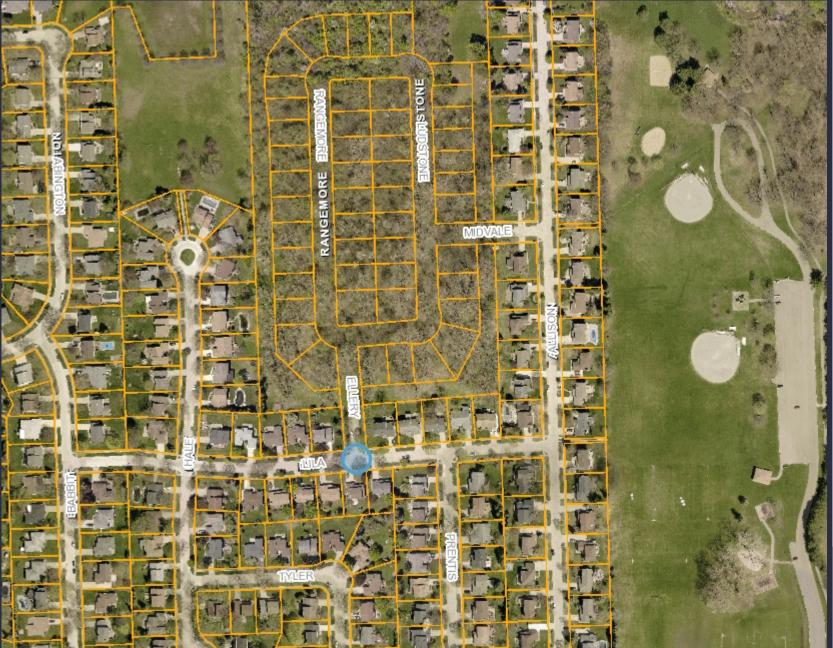

#### 7. Request for Traffic Control – Lila at Ellery

RESOLVED, that the intersection of Lila Drive at Ellery Drive be **MODIFIED** from no traffic control to **ADD** a new STOP sign on the southbound Ellery Drive approach to Lila Drive.

#### Legend:

Road Centerline Text

Notes: