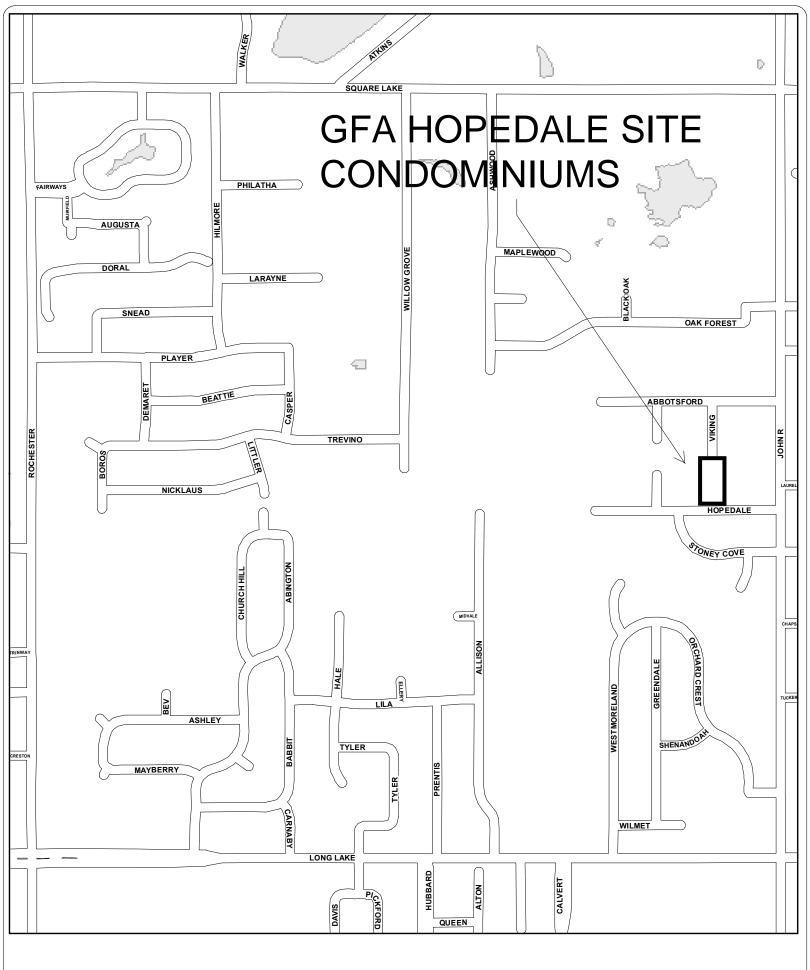

## J-7 Private Agreement – Contract for Installation of Municipal Improvements – GFA Hopedale Site Condominiums – Project No. 20.902.3

#### Suggested Resolution

Resolution #2021-04-

RESOLVED, That Troy City Council hereby **APPROVES** the Contract for the Installation of Municipal Improvements (Private Agreement) between the City of Troy and GFA Development, Inc. for the installation of Water Main, Sanitary Sewer, Storm Sewer, and Concrete Pavement & Sidewalk, and the Mayor and City Clerk are **AUTHORIZED** to execute the documents, a copy of which shall be **ATTACHED** to the original Minutes of this meeting.

### J-8 Request for Acceptance of a Permanent Easement – Hopedale Site Condominium, Sidwell #88-20-11-277-024

#### **Suggested Resolution**

Resolution #2021-04-

RESOLVED, That Troy City Council **ACCEPTS** a permanent easement for public utilities and franchise utilities from GFA Hopedale Gardens, LLC, an entity of GFA Development, Inc., owner of the property having Sidwell #88-20-11-277-024.

BE IT FURTHER RESOLVED, That the City Clerk is hereby **DIRECTED TO RECORD** the permanent easement with Oakland County Register of Deeds, a copy of which shall be **ATTACHED** to the original Minutes of this meeting.