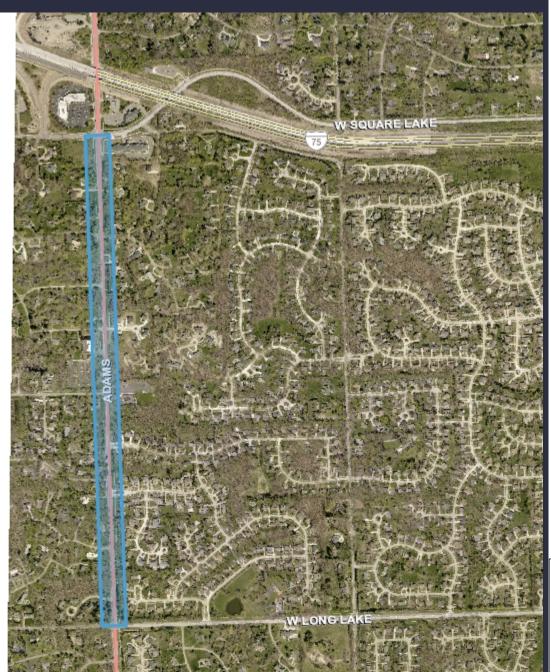

#### J-9 Cost Participation Agreement for Road Work on Adams, Long Lake to Square Lake

#### Suggested Resolution

Resolution #2021-04-

RESOLVED, That Troy City Council hereby **APPROVES** the Cost Participation Agreement between the City of Troy and the Board of County Road Commissioners for Oakland County for Road Work on Adams Road, from Long Lake Road to Square Lake Road at an estimated cost to the City of Troy of \$300,000 and the Mayor and City Clerk are **AUTHORIZED TO EXECUTE** the agreement, a copy of which shall be **ATTACHED** to the original Minutes of this meeting.

Funds for Troy's share of the work are included in the 2021 Capital Projects Fund, Project # 2021C0034 (Account # 401.447.479.7989.211015).