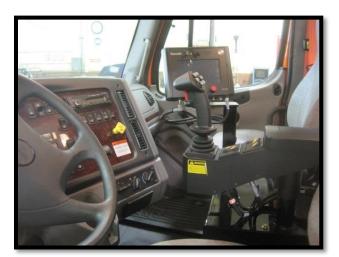

b) Standard Purchasing Resolution 4: Cooperative Contract Award – MITN – Tandem Axle Dump Trucks with Snow Removal and Deicing Systems

#### Suggested Resolution

Resolution #2021-04-

RESOLVED, That Troy City Council hereby **APPROVES** a contract to purchase two (2) tandem axle truck chassis, at \$102,128 each from *Wolverine Freightliner-Eastside, Inc., of Mt. Clemens, MI,* for an estimated total price of \$204,256 and a contract to purchase two (2) tandem dump bodies with snow equipment for \$126,680 each from *Truck and Trailer Specialties, Inc., of Howell, MI,* at an estimated total price of \$253,360, for an estimated grand total cost of \$457,616 for two (2) dump trucks with snow removal and deicing systems as per the MITN cooperative purchasing group pricing.