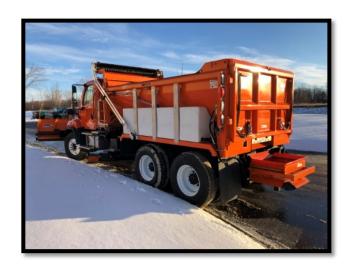

b) Standard Purchasing Resolution 4: Cooperative Contract Award – MITN – Tandem Axle Dump Trucks with Snow Removal and Deicing Systems

#### Suggested Resolution

Resolution #2021-04-

RESOLVED, That Troy City Council hereby **APPROVES** a contract to purchase two (2) tandem axle truck chassis, at \$102,128 each from *Wolverine Freightliner-Eastside, Inc., of Mt. Clemens, MI,* for an estimated total price of \$204,256 and a contract to purchase two (2) tandem dump bodies with snow equipment for \$126,680 each from *Truck and Trailer Specialties, Inc., of Howell, MI,* at an estimated total price of \$253,360, for an estimated grand total cost of \$457,616 for two (2) dump trucks with snow removal and deicing systems as per the MITN cooperative purchasing group pricing.