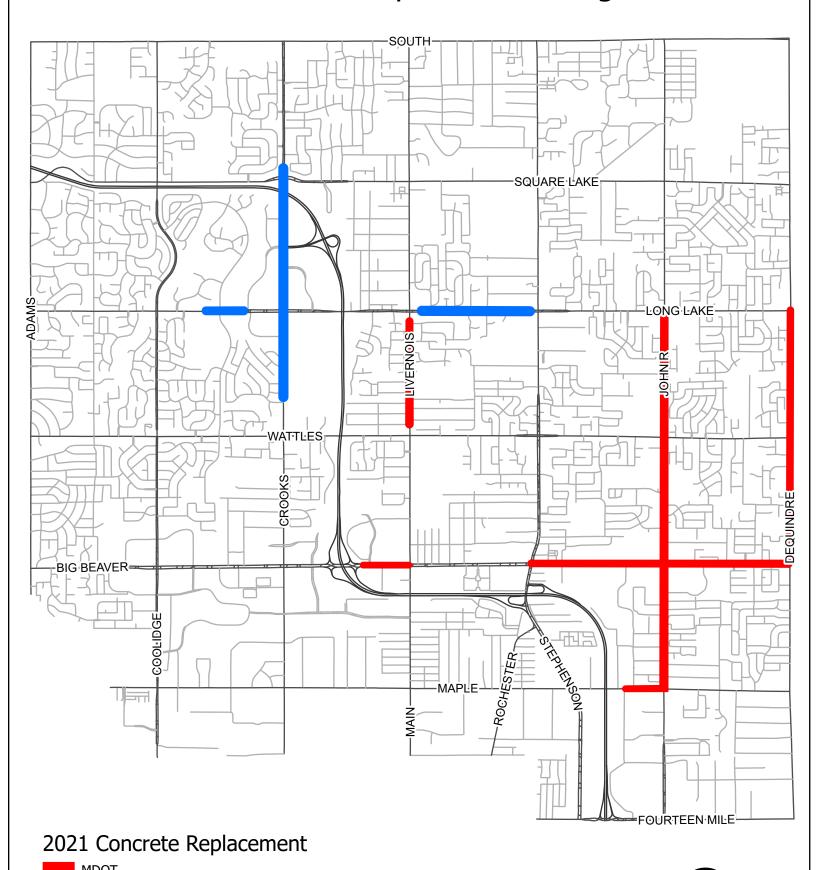

#### J-10 Cost Participation Agreement for 2021 Concrete Replacement Program with RCOC

#### Suggested Resolution

Resolution #2021-04-

RESOLVED, That Troy City Council hereby **APPROVES** the Cost Participation Agreement between the City of Troy and the Board of County Road Commissioners for Oakland County for the removal and replacement of concrete pavement on various County roads at an estimated cost to the City of Troy of \$711,938, and the Mayor and City Clerk are **AUTHORIZED TO EXECUTE** the agreement, a copy of which shall be **ATTACHED** to the original Minutes of this meeting.

Funds for Troy's share of the work are included in the 2021 Capital Projects Fund, Project # 2021C0038 (Account # 401.447.479.7989.500) and Project # 2021C0029 (Account # 2021C0029).