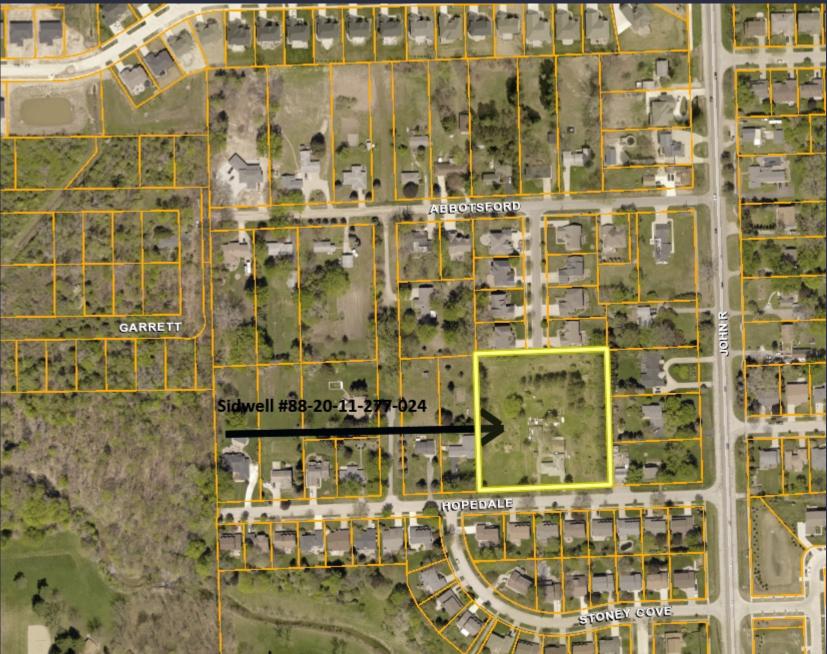

### J-8 Request for Acceptance of a Permanent Easement – Hopedale Site Condominium, Sidwell #88-20-11-277-024

#### **Suggested Resolution**

Resolution #2021-04-

RESOLVED, That Troy City Council **ACCEPTS** a permanent easement for public utilities and franchise utilities from GFA Hopedale Gardens, LLC, an entity of GFA Development, Inc., owner of the property having Sidwell #88-20-11-277-024.

BE IT FURTHER RESOLVED, That the City Clerk is hereby **DIRECTED TO RECORD** the permanent easement with Oakland County Register of Deeds, a copy of which shall be **ATTACHED** to the original Minutes of this meeting.