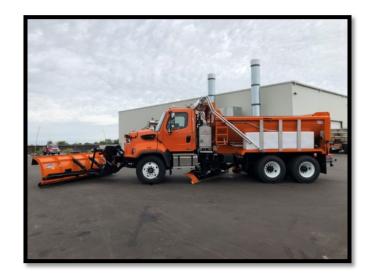

b) Standard Purchasing Resolution 4: Cooperative Contract Award – MITN – Tandem Axle Dump Trucks with Snow Removal and Deicing Systems

#### Suggested Resolution

Resolution #2021-04-

RESOLVED, That Troy City Council hereby **APPROVES** a contract to purchase two (2) tandem axle truck chassis, at \$102,128 each from *Wolverine Freightliner-Eastside, Inc., of Mt. Clemens, MI,* for an estimated total price of \$204,256 and a contract to purchase two (2) tandem dump bodies with snow equipment for \$126,680 each from *Truck and Trailer Specialties, Inc., of Howell, MI,* at an estimated total price of \$253,360, for an estimated grand total cost of \$457,616 for two (2) dump trucks with snow removal and deicing systems as per the MITN cooperative purchasing group pricing.