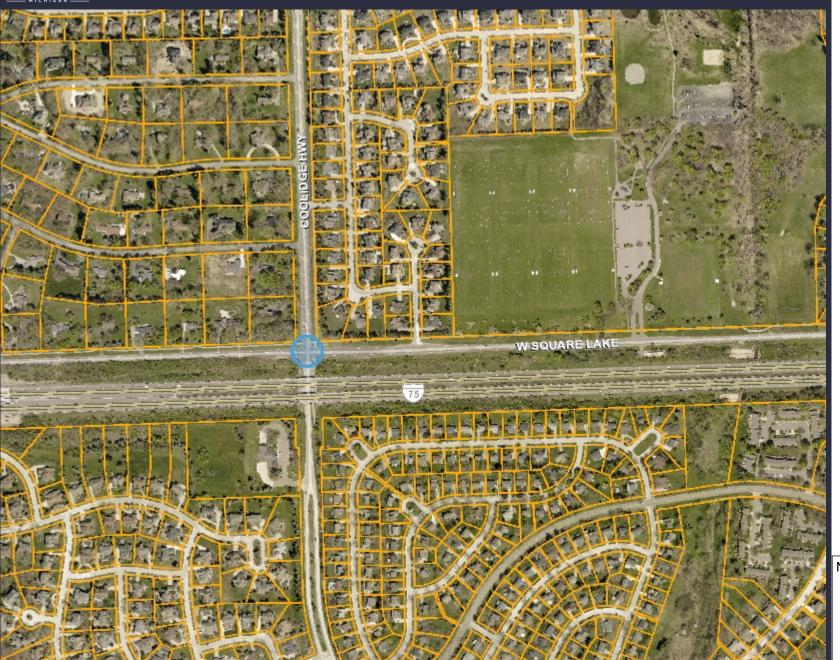

## J-5 Agreement for Traffic Control Device – Coolidge Highway and Square Lake Road (Signal No. 85) – Project No. 21.106.5

Suggested Resolution

Resolution #2021-04-

RESOLVED, That Troy City Council hereby **APPROVES** the Agreement for Traffic Control Device (Signal No. 85) between the City of Troy and the Board of County Road Commissioners for Oakland County for Traffic Signal Modernization and Maintenance at the intersection of Coolidge Highway and Square Lake Road at an estimated cost to the City of Troy of \$300,000, and the Mayor and City Clerk are **AUTHORIZED TO EXECUTE** the agreement, a copy of which shall be **ATTACHED** to the original Minutes of this meeting.

Funds for Troy's share of the work are included in the 2022 Capital Projects Fund, Project # 2021C0035 (Account # 401.447.479.7989.211065).