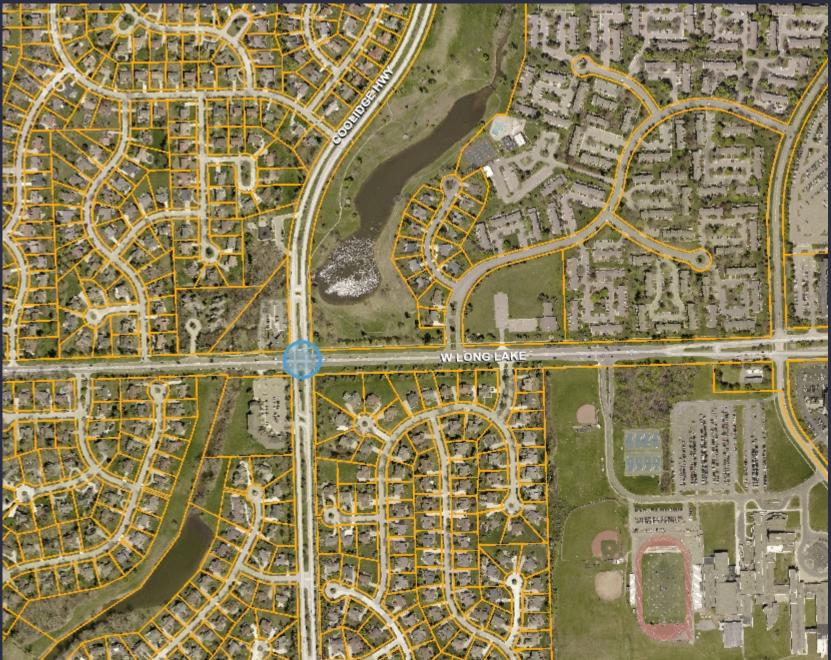

## J-6 Agreement for Traffic Control Device – Coolidge Highway and Long Lake Road (Signal No. 253) – Project No. 20.104.5

Suggested Resolution

Resolution #2021-04-

RESOLVED, That Troy City Council hereby **APPROVES** the Agreement for Traffic Control Device (Signal No. 253) between the City of Troy and the Board of County Road Commissioners for Oakland County for Traffic Signal Modernization and Maintenance at the intersection of Coolidge Highway and Long Lake Road at an estimated cost to the City of Troy of \$150,000, and the Mayor and City Clerk are **AUTHORIZED TO EXECUTE** the agreement, a copy of which shall be **ATTACHED** to the original Minutes of this meeting.

Funds for Troy's share of the work are included in the 2022 Capital Projects Fund, Project # 2021C0142 (Account # 401.447.479.7989.201045).