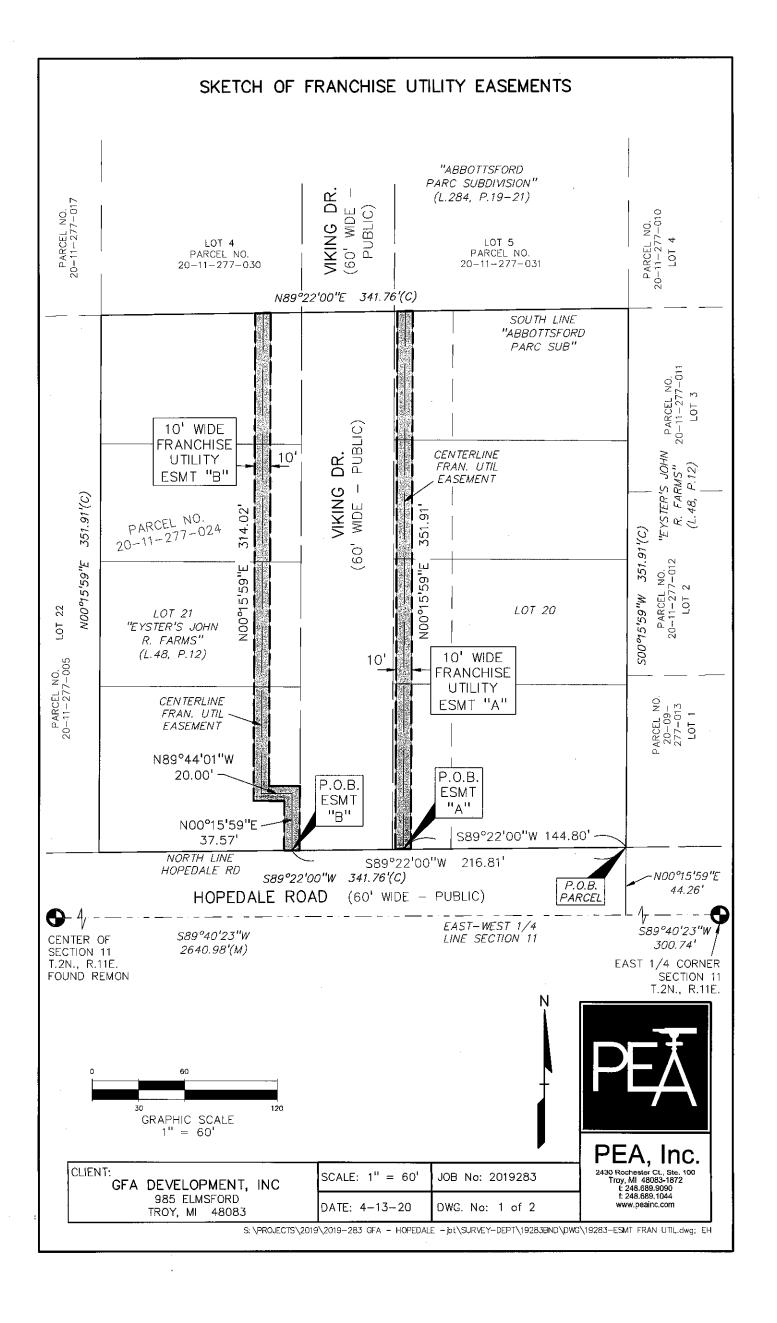

### J-8 Request for Acceptance of a Permanent Easement – Hopedale Site Condominium, Sidwell #88-20-11-277-024

#### **Suggested Resolution**

Resolution #2021-04-

RESOLVED, That Troy City Council **ACCEPTS** a permanent easement for public utilities and franchise utilities from GFA Hopedale Gardens, LLC, an entity of GFA Development, Inc., owner of the property having Sidwell #88-20-11-277-024.

BE IT FURTHER RESOLVED, That the City Clerk is hereby **DIRECTED TO RECORD** the permanent easement with Oakland County Register of Deeds, a copy of which shall be **ATTACHED** to the original Minutes of this meeting.