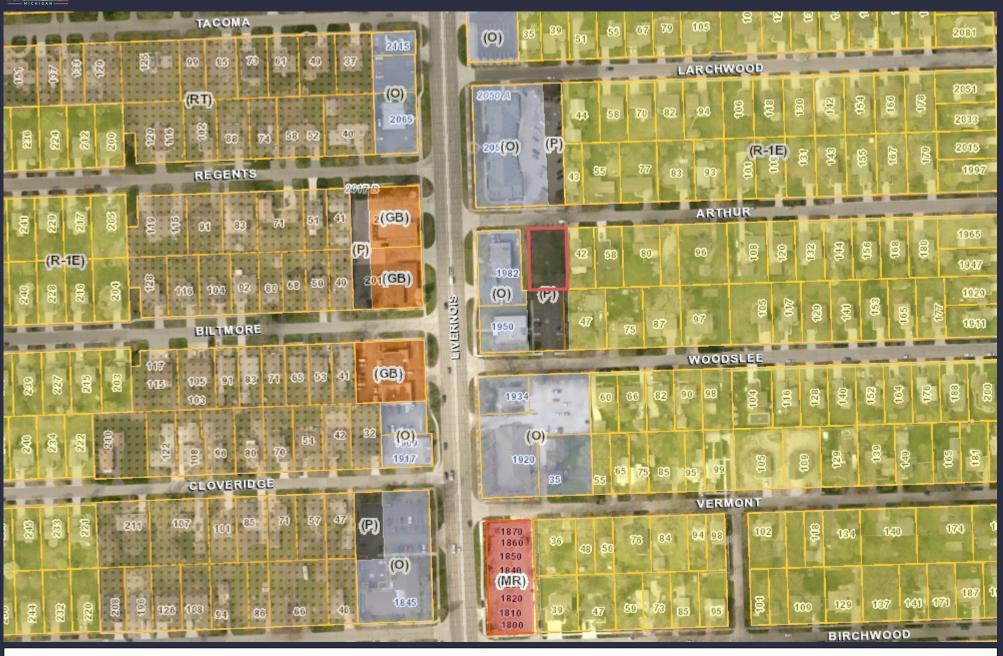

Addison Heights Subdivision Rezoning, East of Livernois, south side of Arthur (88-20-27-307-033), Section 27, From P (Vehicular Parking) District to R-1E (One Family

Residential) District.

The applicant Janelle Martin seeks rezoning of the subject parcel from P Vehicular Parking to R-1E One Family Residential. The parcel is 0.24 acres in area.

The parcel is comprised of Lots 362 and 363 of Addison Heights Subdivision, which was approved in 1924. The parcel was rezoned to P-1 Vehicular Parking on June 30, 1986. A Preliminary Site Plan for a parking lot was approved by the Planning Commission on November 11, 1986. The parcel was never developed as a parking lot. The applicant seeks to "downzone" the parcel back to R-1E One Family Residential and develop a single family home on the property. The Master Plan classifies the parcel as Single Family Residential. The rezoning application is consistent with the Master Plan.