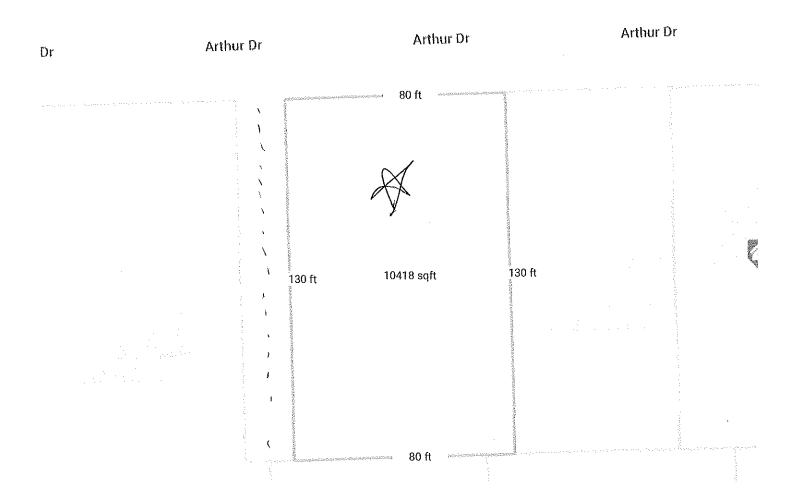

Addison Heights Subdivision Rezoning, East of Livernois, south side of Arthur (88-20-27-307-033), Section 27, From P (Vehicular Parking) District to R-1E (One Family

Residential) District.

The applicant Janelle Martin seeks rezoning of the subject parcel from P Vehicular Parking to R-1E One Family Residential. The parcel is 0.24 acres in area.

The parcel is comprised of Lots 362 and 363 of Addison Heights Subdivision, which was approved in 1924. The parcel was rezoned to P-1 Vehicular Parking on June 30, 1986. A Preliminary Site Plan for a parking lot was approved by the Planning Commission on November 11, 1986. The parcel was never developed as a parking lot. The applicant seeks to "downzone" the parcel back to R-1E One Family Residential and develop a single family home on the property. The Master Plan classifies the parcel as Single Family Residential. The rezoning application is consistent with the Master Plan.