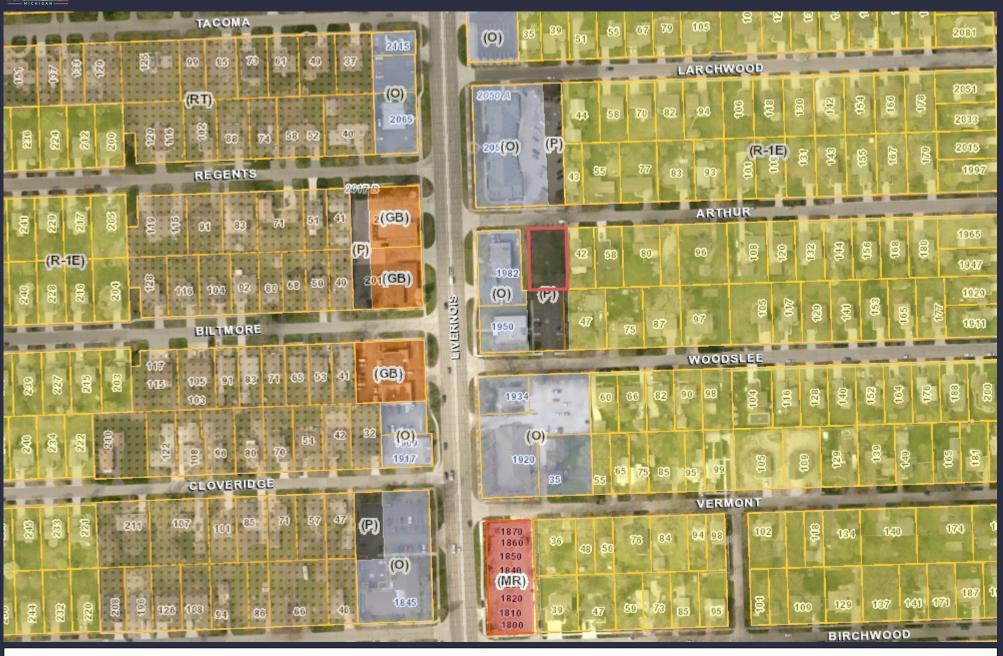

District to R-1E (One Family Residential) District.

The applicant Janelle and Ross Martin seeks rezoning of the subject parcel from P Vehicular Parking to R-1E One Family Residential. The parcel is 0.24 acres in area.

The parcel is comprised of Lots 362 and 363 of Addison Heights Subdivision, which was approved in 1924. The parcel was rezoned to P-1 Vehicular Parking on June 30, 1986. A Preliminary Site Plan for a parking lot was approved by the Planning Commission on November 11, 1986. The parcel was never developed as a parking lot. The applicant seeks to "downzone" the parcel back to R-1E One Family Residential and develop a single family home on the property. The Master Plan classifies the parcel as Single Family Residential. The rezoning application is consistent with the Master Plan.