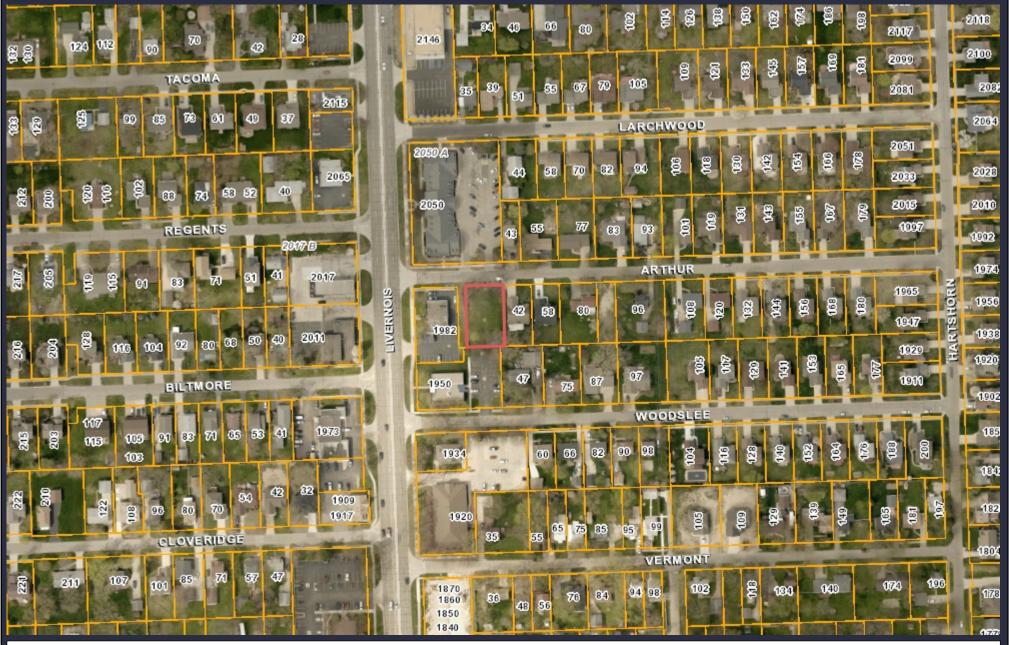

District to R-1E (One Family Residential) District.

The applicant Janelle and Ross Martin seeks rezoning of the subject parcel from P Vehicular Parking to R-1E One Family Residential. The parcel is 0.24 acres in area.

The parcel is comprised of Lots 362 and 363 of Addison Heights Subdivision, which was approved in 1924. The parcel was rezoned to P-1 Vehicular Parking on June 30, 1986. A Preliminary Site Plan for a parking lot was approved by the Planning Commission on November 11, 1986. The parcel was never developed as a parking lot. The applicant seeks to "downzone" the parcel back to R-1E One Family Residential and develop a single family home on the property. The Master Plan classifies the parcel as Single Family Residential. The rezoning application is consistent with the Master Plan.