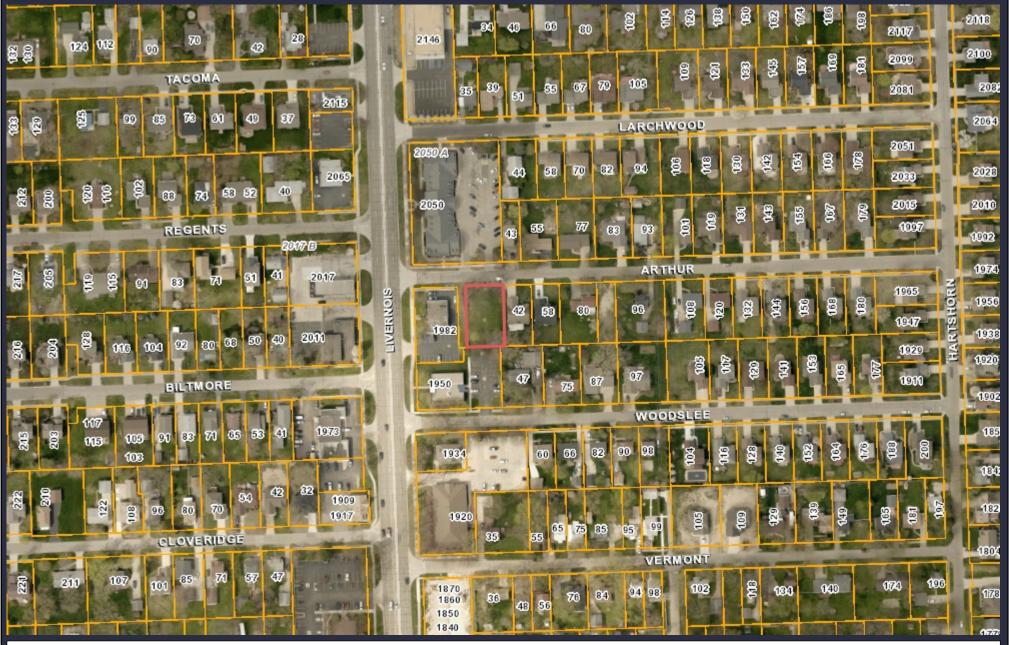

Addison Heights Subdivision Rezoning, East of Livernois, south side of Arthur (88-20-27-307-033), Section 27, From P (Vehicular Parking) District to R-1E (One Family

Residential) District.

The applicant Janelle Martin seeks rezoning of the subject parcel from P Vehicular Parking to R-1E One Family Residential. The parcel is 0.24 acres in area.

The parcel is comprised of Lots 362 and 363 of Addison Heights Subdivision, which was approved in 1924. The parcel was rezoned to P-1 Vehicular Parking on June 30, 1986. A Preliminary Site Plan for a parking lot was approved by the Planning Commission on November 11, 1986. The parcel was never developed as a parking lot. The applicant seeks to "downzone" the parcel back to R-1E One Family Residential and develop a single family home on the property. The Master Plan classifies the parcel as Single Family Residential. The rezoning application is consistent with the Master Plan.