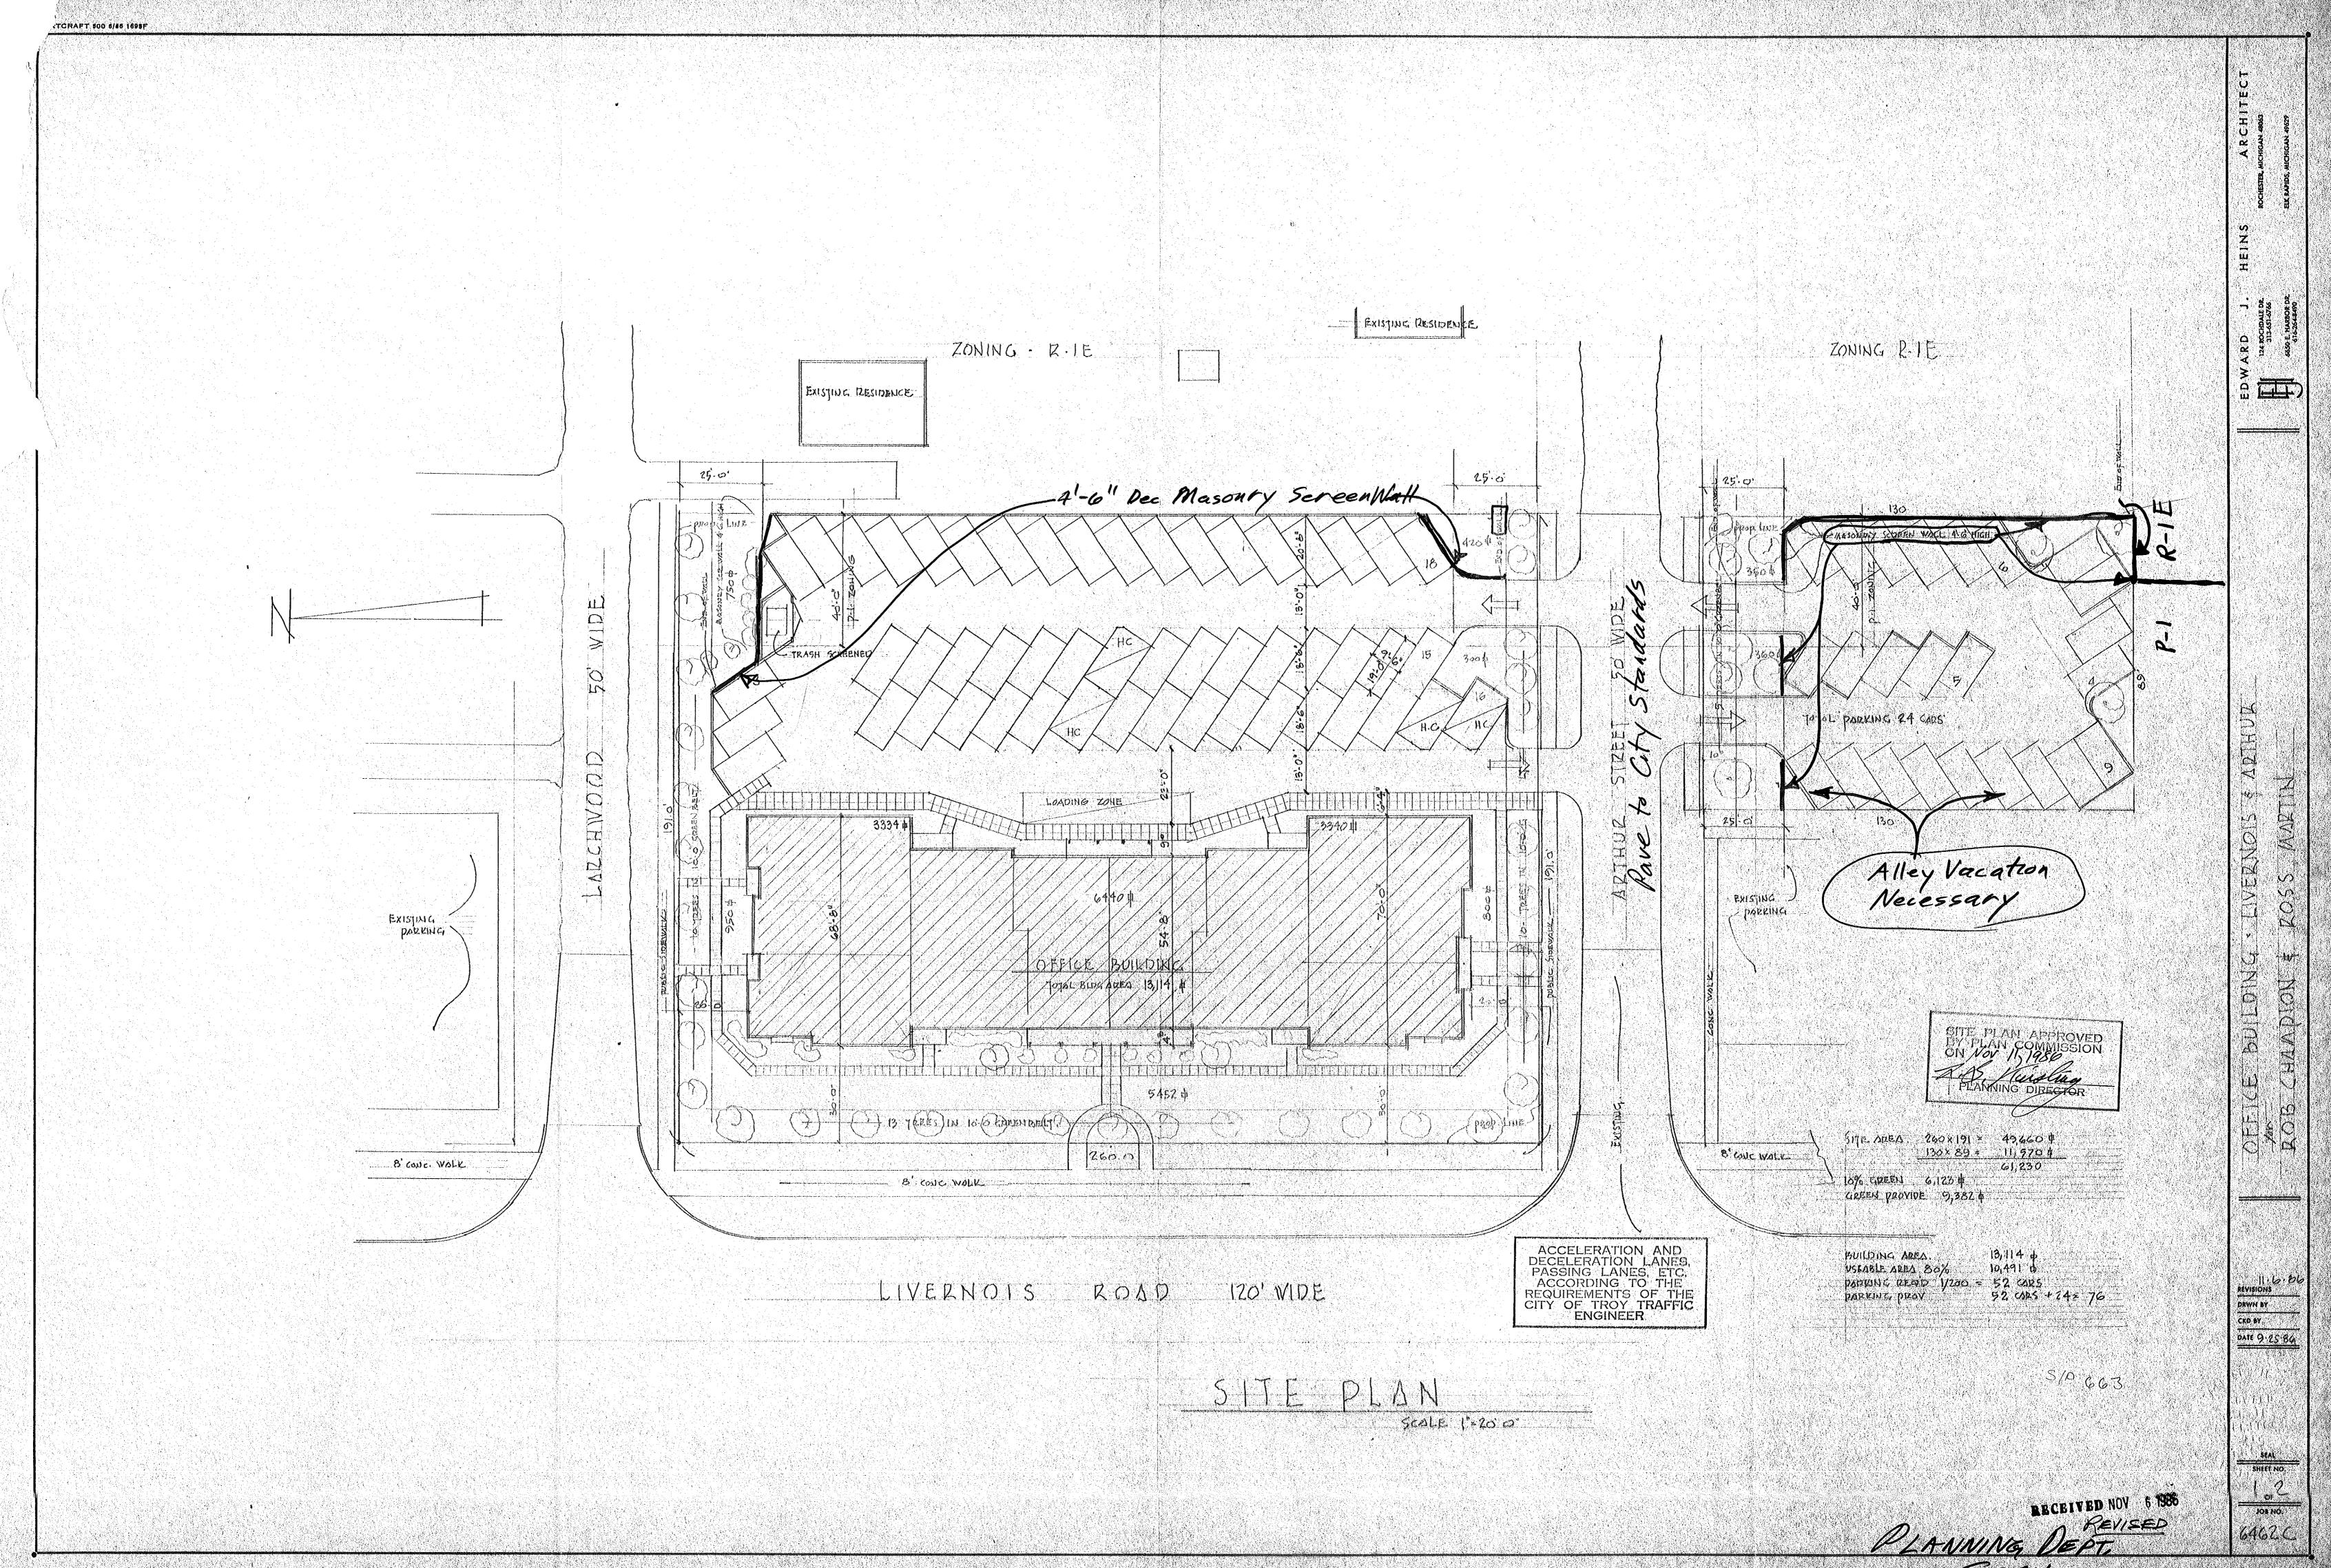

The parcel is comprised of Lots 362 and 363 of Addison Heights Subdivision, which was approved in 1924. The parcel was rezoned to P-1 Vehicular Parking on June 30, 1986. A Preliminary Site Plan for a parking lot was approved by the Planning Commission on November 11, 1986. The parcel was never developed as a parking lot. The applicant seeks to "downzone" the parcel back to R-1E One Family Residential and develop a single family home on the property. The Master Plan classifies the parcel as Single Family Residential. The rezoning application is consistent with the Master Plan.

The Planning Department recommends approval of the rezoning application for the following reasons:

- 1. The proposed rezoning is consistent with the Master Plan
- The proposed rezoning does not appear to cause or increase any nonconformity.
- 3. If rezoned the property will be capable of accommodating service and facility loads caused by use of the development.
- 4. The rezoning does not appear to impact public health, safety, or welfare.
- 5. The rezoning will ensure compatibility with adjacent uses of land.

#### Attachments:

- 1. Maps
- 2. Rezoning application
- 3. Addison Heights Subdivision plat.
- 4. Memo to City Manager, dated May 22, 1986.
- 5. Site Plan approved by Planning Commission on November 11, 1986
- 6. Future Land Use Plan.