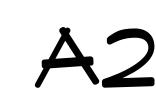

The applicant proposes two different building types. The buildings in the interior are narrower and provide for a front porch and entrance. The exterior buildings have a front entrance on the garage elevation and an elevated deck on the rear elevation.

#### FLOOR PLAN AND ELEVATIONS

The applicant has provided floor plans, elevations, and renderings. Materials include brick veneer and siding. Type of siding is not indicated.

**Items to be Addressed:** Siding material note indicated.

Gary Abitheira clarified as a voluntary condition to the application, the maximum height would be a 3 story building, noting an error in the Planning Consultant report stating the maximum height of a 2-1/2 story building. He addressed the number of units, landscaping and elevations.