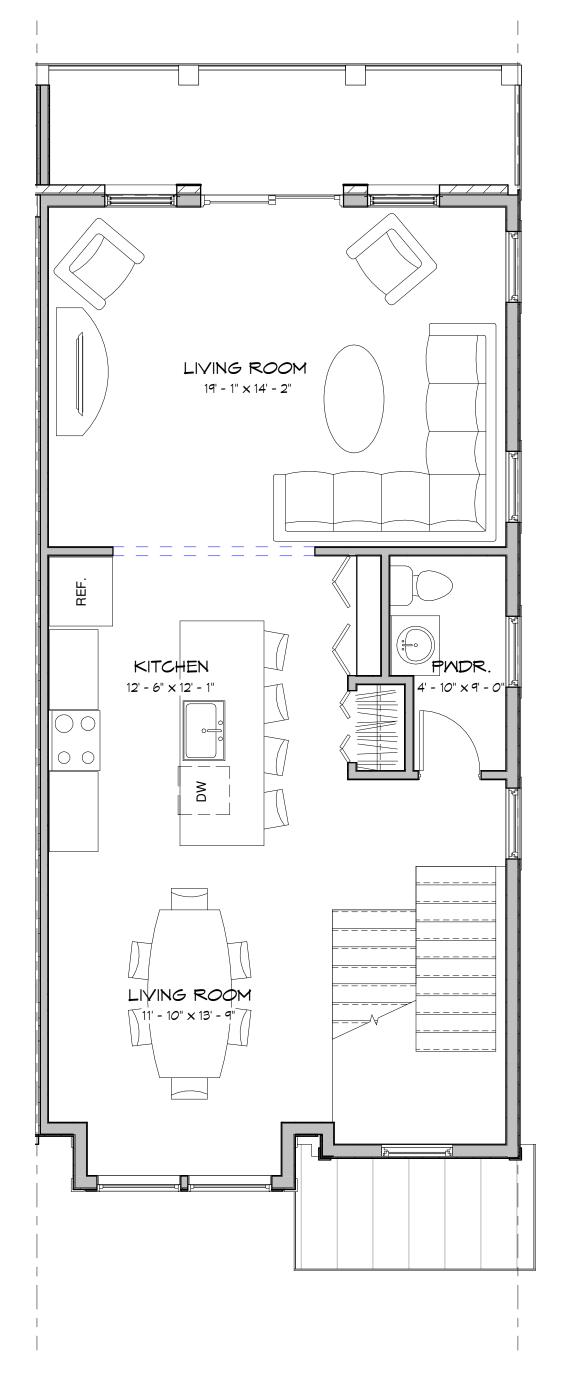

The applicant proposes two different building types. The buildings in the interior are narrower and provide for a front porch and entrance. The exterior buildings have a front entrance on the garage elevation and an elevated deck on the rear elevation.

Figure 1: 60-inch drain

The applicant proposes to develop the site as twenty-five (25) attached townhomes, accessed by an existing shared access drive with Taco Bell off of Dequindre road. The buildings are proposed to have individual, direct unit access from the proposed interior drive. At the center of the development, twelve (12) of the units will have pedestrian access to a pedestrian circulation area and courtyard. All proposed townhomes are two (2) stories, accompanied by a 2-car garage.

#### **BUILDING ARRANGEMENT**

The site configuration consists of twenty-five (25) townhomes in five clusters of three homes, one cluster of four homes, and a row of six homes. The clusters are configured around a central courtyard with pedestrian sidewalks connecting to a "meandering" sidewalk, through the currently EP zoned portion of the site, that provides access to the east and Dequindre Road. We find the proposed configuration suitable for the type and size of the development proposed.