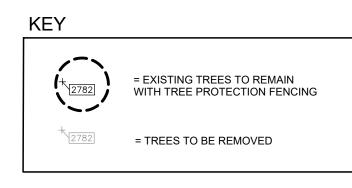

**Woodlands:** The applicant has identified a total of 23 regulated trees on the site. Of

the trees surveyed, 1 is a landmark tree and 22 are woodland trees. The

applicant is preserving 21 of the 22 woodland trees.

| Replacement Details |                |                      |  |  |
|---------------------|----------------|----------------------|--|--|
| Protected Tree      | Inches Removed | Replacement Required |  |  |
| Landmark            | 22 inches      | 22 inches            |  |  |
| Woodland            | 6 inches       | 3 inches             |  |  |

| Preservation/Mitigation        | Inches Preserved                         | Credit     |  |  |  |
|--------------------------------|------------------------------------------|------------|--|--|--|
| Landmark                       | 0 inches                                 | 0 inches   |  |  |  |
| Woodland                       | 197 inches                               | 394 inches |  |  |  |
|                                |                                          |            |  |  |  |
| Protected Replacement Required | 25 Inches                                |            |  |  |  |
| Preservation Credit            | 394 Inches                               |            |  |  |  |
| Total                          | + 369-inch credit                        |            |  |  |  |
|                                |                                          |            |  |  |  |
| Total Tree Mitigation          | Zero. The number of inches preserved and |            |  |  |  |
|                                | credited exceed the mitigation required. |            |  |  |  |