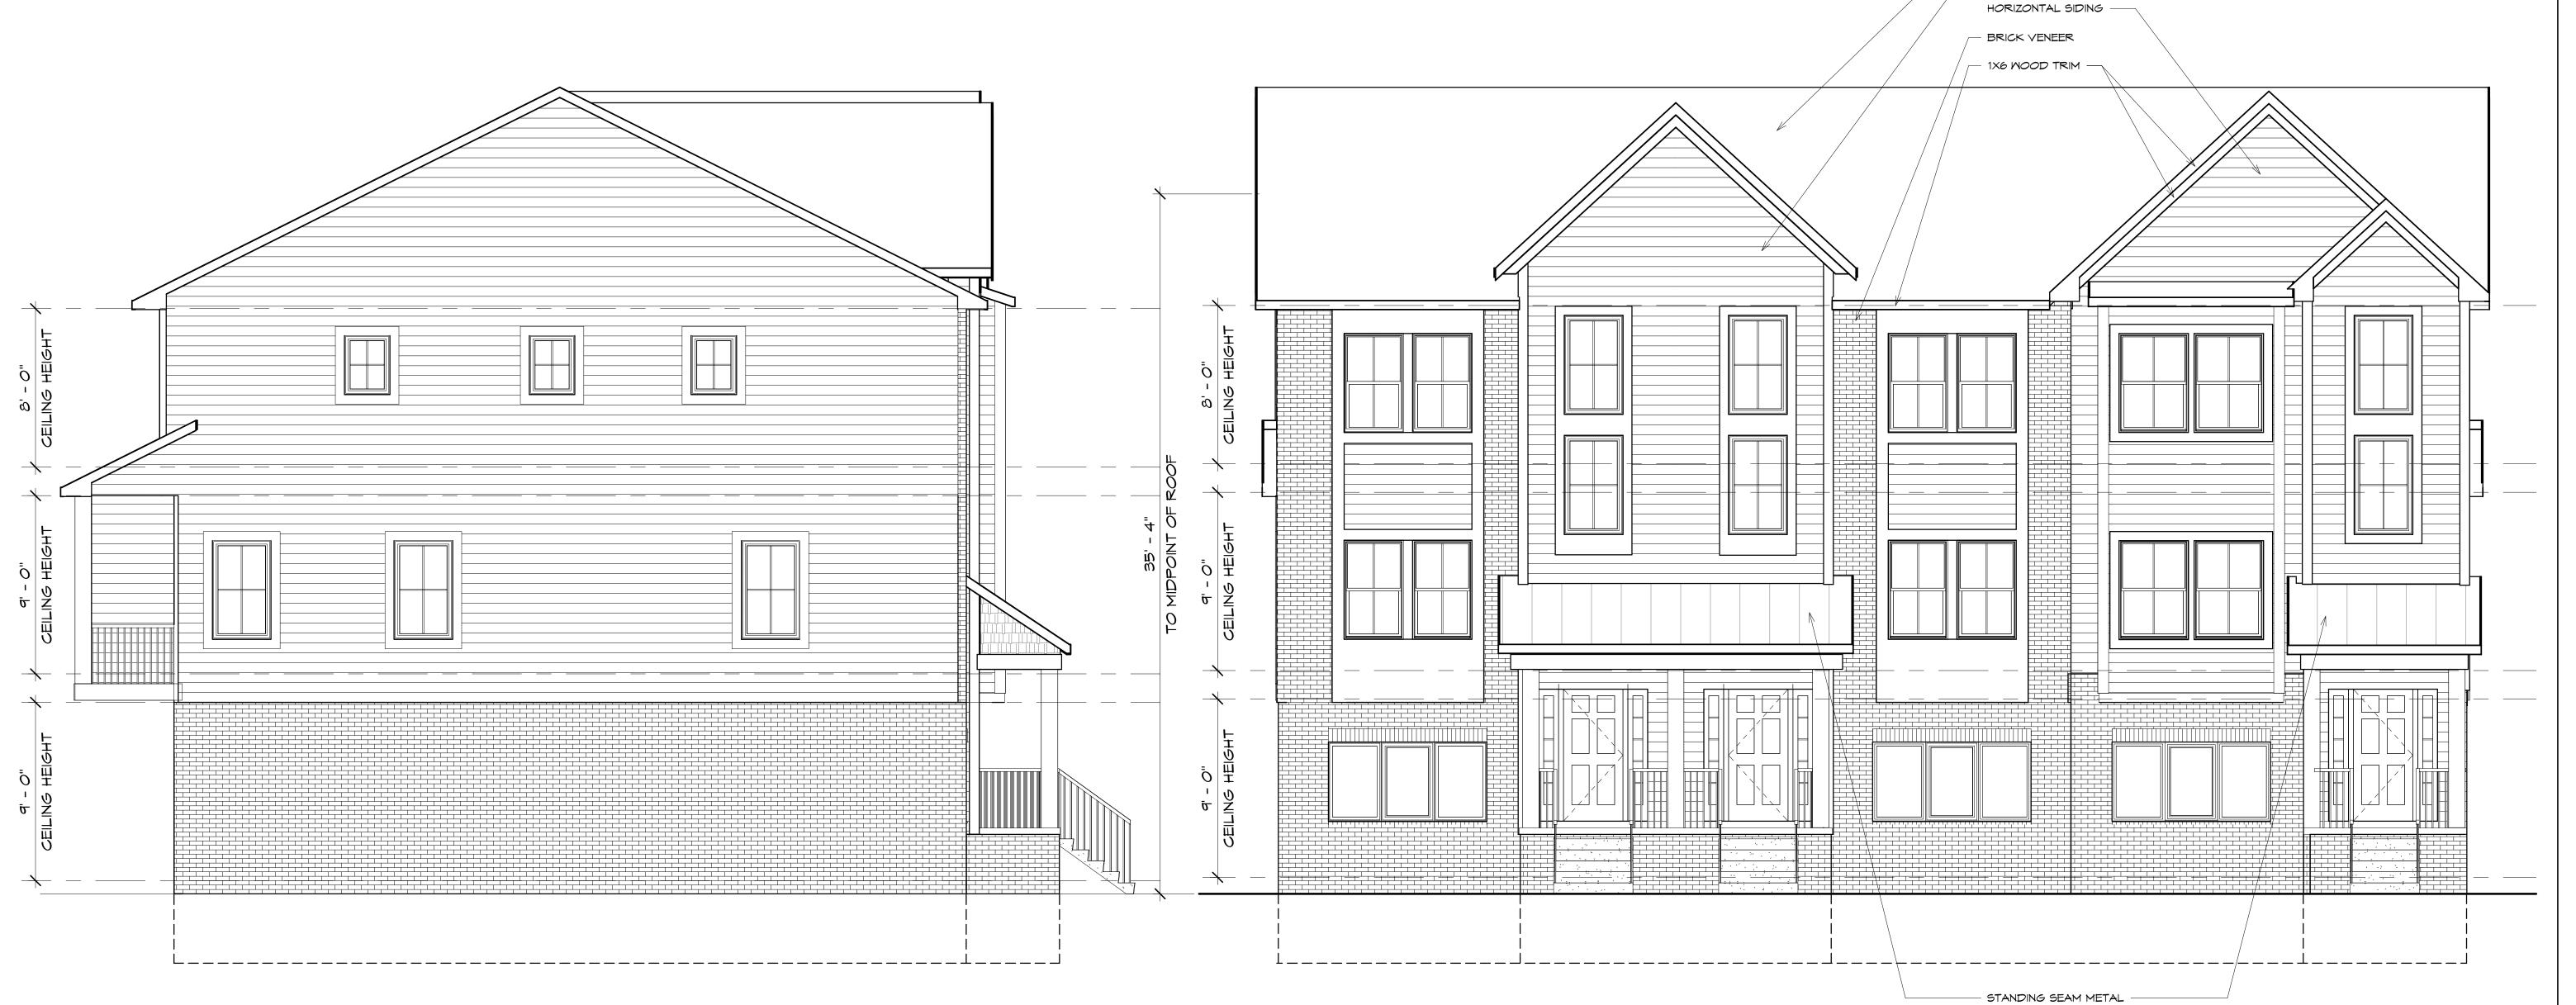

The applicant proposes two different building types. The buildings in the interior are narrower and provide for a front porch and entrance. The exterior buildings have a front entrance on the garage elevation and an elevated deck on the rear elevation.

#### FLOOR PLAN AND ELEVATIONS

The applicant has provided floor plans, elevations, and renderings. Materials include brick veneer and siding. Type of siding is not indicated.

**Items to be Addressed:** Siding material note indicated.

Gary Abitheira clarified as a voluntary condition to the application, the maximum height would be a 3 story building, noting an error in the Planning Consultant report stating the maximum height of a 2-1/2 story building. He addressed the number of units, landscaping and elevations.