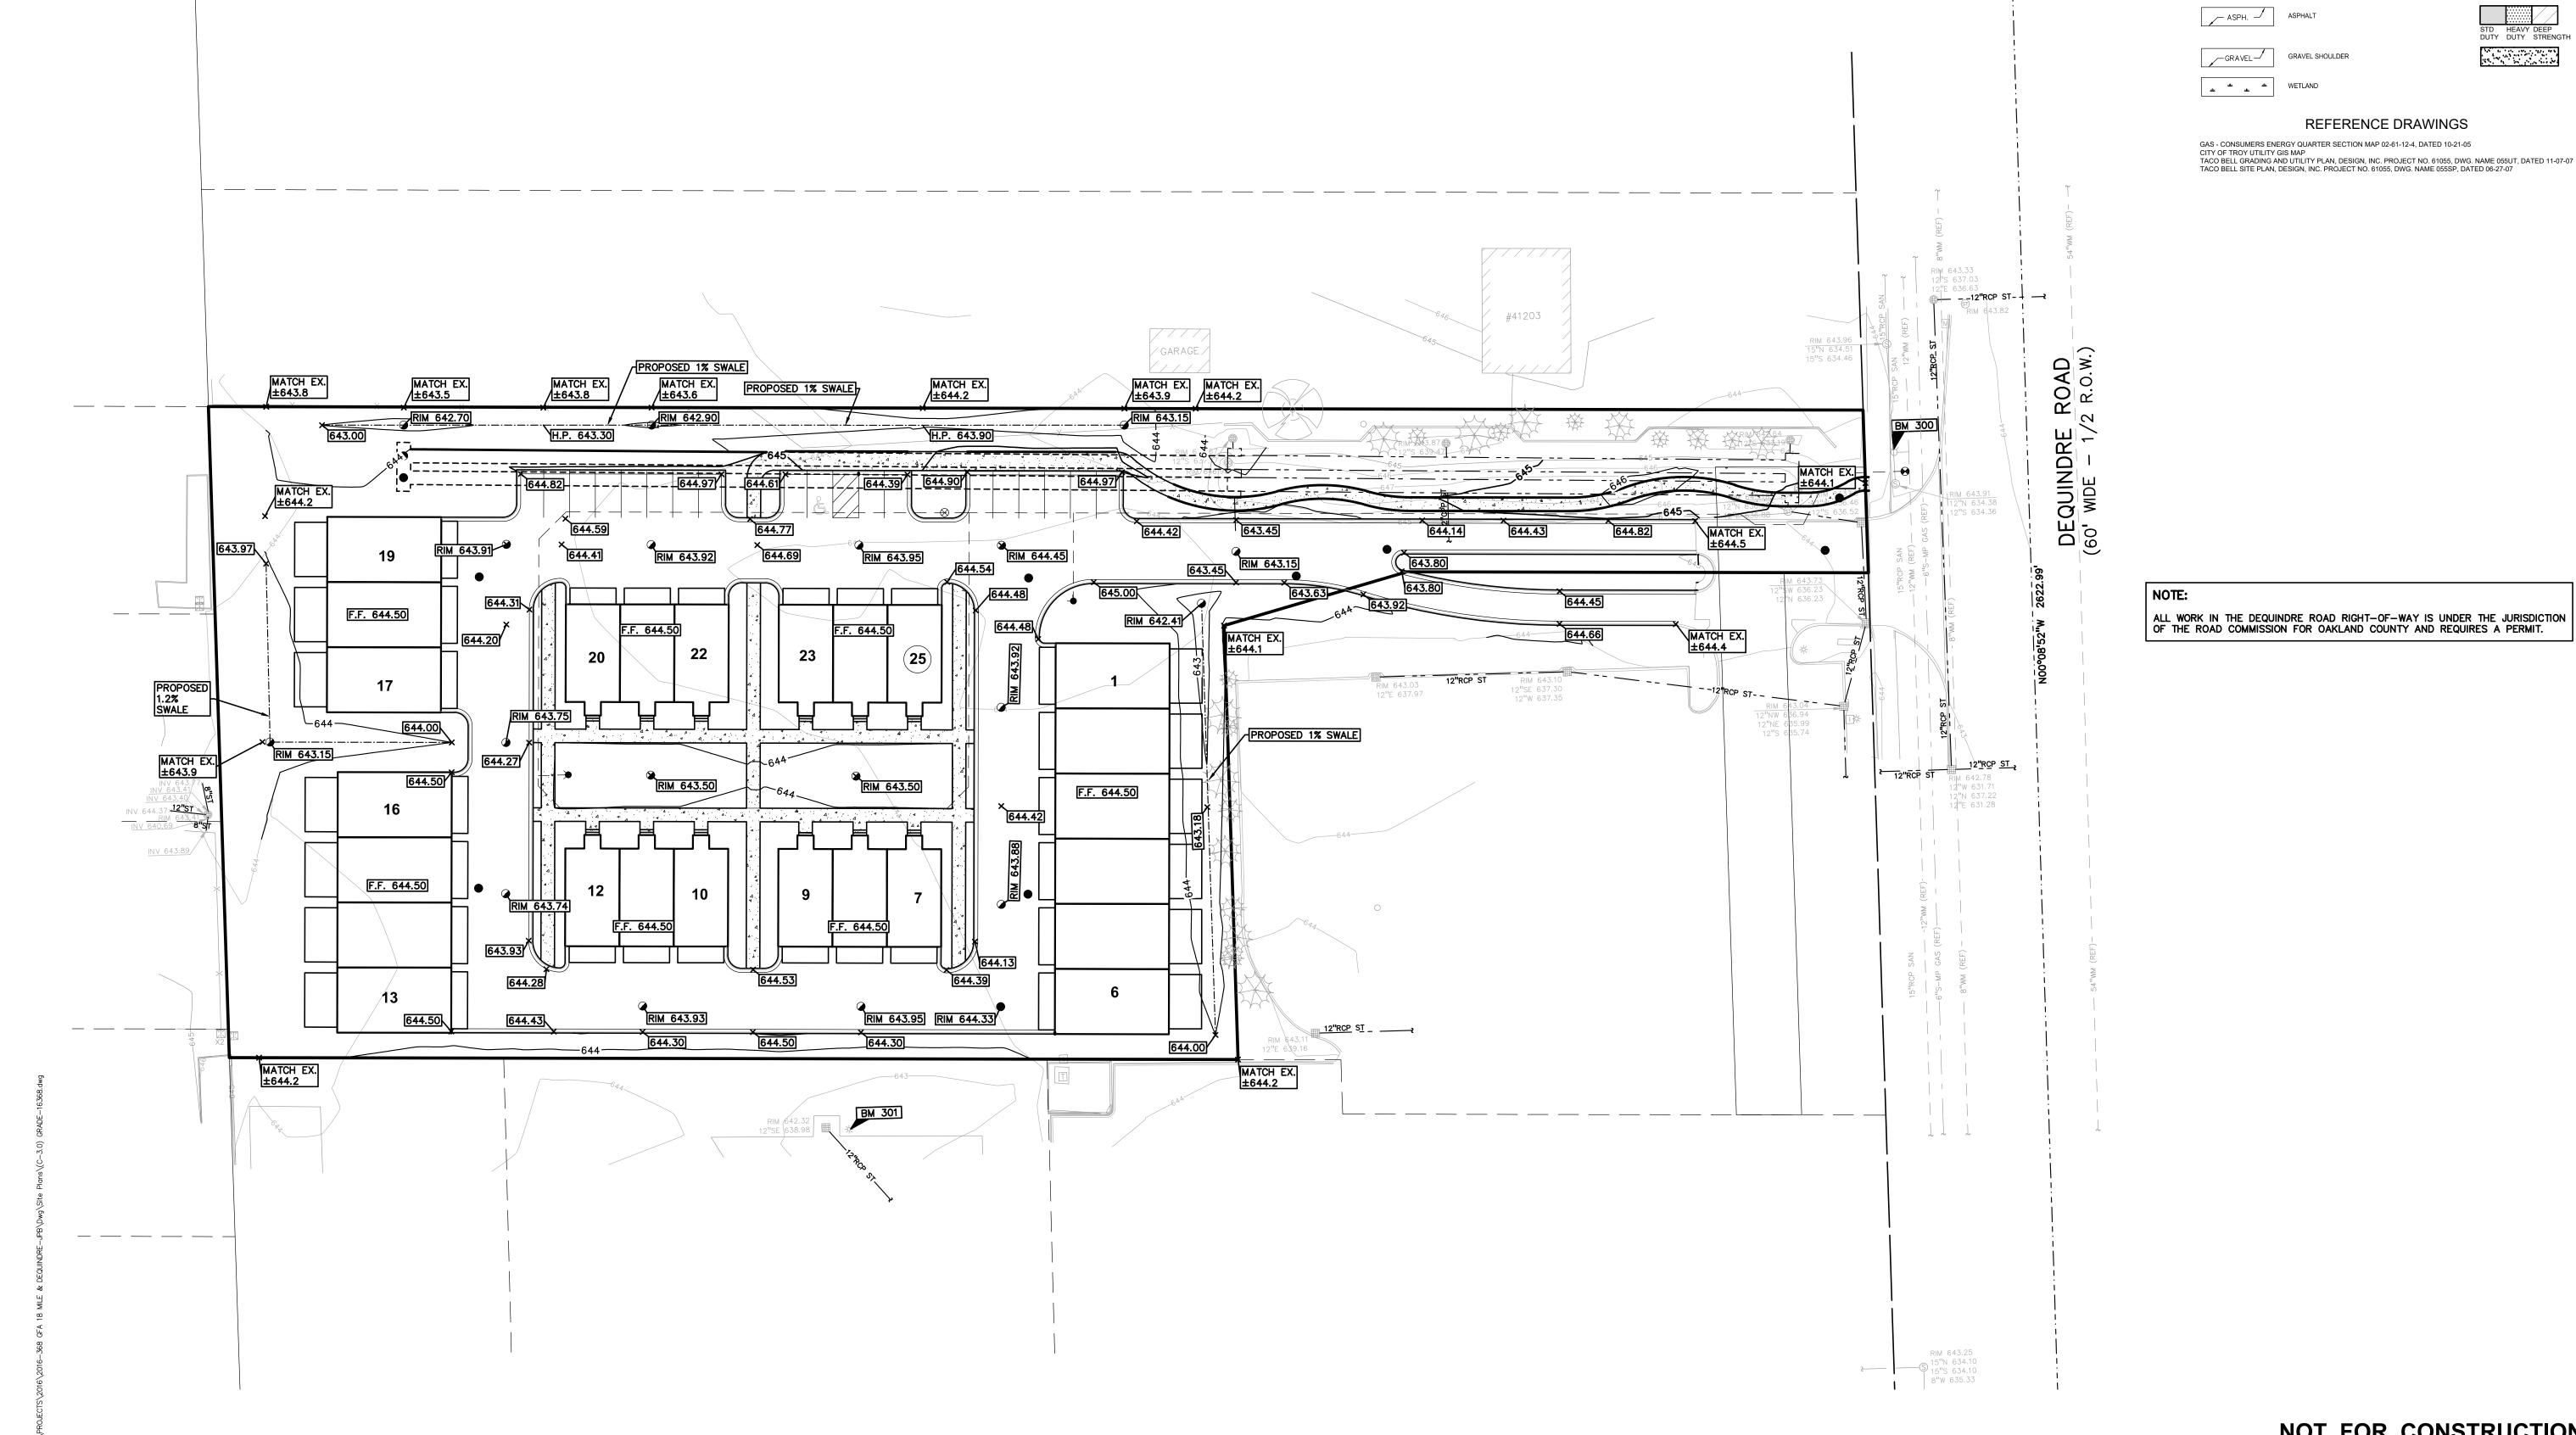

#### SITE DESCRIPTION

The subject site is located on the west side of Dequindre Road between 18 Mile Road and English Drive. The site is 2.39 acres and is vacant, undeveloped property. There is a 40-foot wide strip of EP, Environmental Protection zoned property. The applicant is seeking to conditionally rezone the EP portion of the site to NN, in order to use that strip as landscaping, and provide guest parking.

A site plan application was previously reviewed by the Planning Commission. At that meeting the Planning Commission appeared generally in favor the development but the applicant noted

a desire to use the EP portion of the site for guest parking. It was noted that EP zoning did not allow parking. The item was postponed to allow the applicant to submit a conditional rezoning application to rezone the EP portion of the site.

The applicant proposes to landscape, install underground detention, put a sidewalk, and put guest parking within the currently EP zoned portion of the site. There is already a 60' storm drain and a concrete screenwall within the area zoned EP. These items will remain. The remaining (all of the building area) area of the property is zoned Neighborhood Node (NN).

The applicant proposes two different building types. The buildings in the interior are narrower and provide for a front porch and entrance. The exterior buildings have a front entrance on the garage elevation and an elevated deck on the rear elevation.

Figure 1: 60-inch drain

The applicant proposes to develop the site as twenty-five (25) attached townhomes, accessed by an existing shared access drive with Taco Bell off of Dequindre road. The buildings are proposed to have individual, direct unit access from the proposed interior drive. At the center of the development, twelve (12) of the units will have pedestrian access to a pedestrian circulation area and courtyard. All proposed townhomes are two (2) stories, accompanied by a 2-car garage.

Multiple family residential is a permitted use in the NN. An aerial image of the subject site, with a zoning districts overlay, is provided in *Figure 1*.

Figure 1. Subject Site

#### **BUILDING ARRANGEMENT**

The site configuration consists of twenty-five (25) townhomes in five clusters of three homes, one cluster of four homes, and a row of six homes. The clusters are configured around a central courtyard with pedestrian sidewalks connecting to a "meandering" sidewalk, through the currently EP zoned portion of the site, that provides access to the east and Dequindre Road. We find the proposed configuration suitable for the type and size of the development proposed.

#### SITE ACCESS AND CIRCULATION

Vehicular access to the site is via Dequindre Road. The Engineering Department and Fire Department have reviewed the vehicular circulation and find it sufficient.

The Engineering Department has reviewed the pedestrian circulation and notes the following comments:

- Improve pedestrian connectivity within the site, by adding or extending sidewalks to provide a continuous internal pedestrian walkway around the site and to each unit.
  - As shown on the preliminary site plan, there are no sidewalks connecting to the (presumed) front entry for Units 1-6 and Units 13-19.
  - The existing lone crosswalk is inconvenient for pedestrians traveling to/from the easterly buildings.
  - o Add crosswalk markings to emphasize pedestrian crossing locations within the site.

Mr. Carlisle reviewed the Preliminary Site Plan application for the proposed multifamily development. He addressed the EP-zoned strip of property along the northern property line, shared access with Taco Bell, parking, landscaping and elevations. Mr. Carlisle said the application meets requirements of the NN zoning district and the Site Plan standards. He recommends shifting the development 10 feet to the east to provide a better transition with the residential homes on the west.