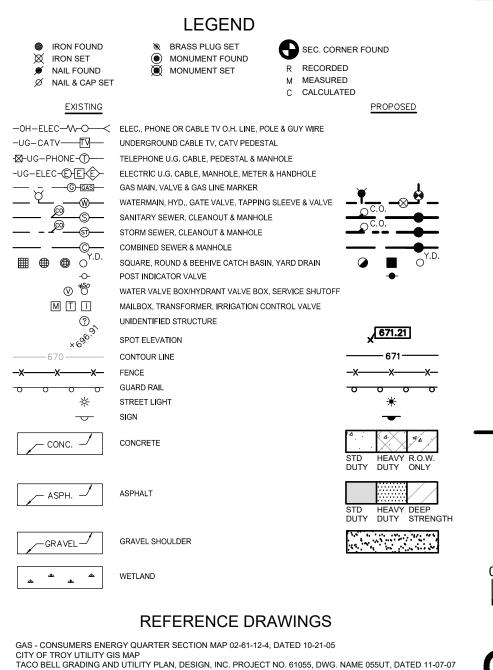

#### **NATURAL FEATURES**

**Topography:** A topographic survey has been provided on sheet C-1.0 and shows that the

site has a generally flat landscape.

**Wetlands:** There are no wetlands on site.

**Floodplain:** There are no floodplains onsite.

**Woodlands:** The applicant has identified a total of 23 regulated trees on the site. Of

the trees surveyed, 1 is a landmark tree and 22 are woodland trees. The

applicant is preserving 21 of the 22 woodland trees.

| Replacement Details |                |                      |  |  |
|---------------------|----------------|----------------------|--|--|
| Protected Tree      | Inches Removed | Replacement Required |  |  |
| Landmark            | 22 inches      | 22 inches            |  |  |
| Woodland            | 6 inches       | 3 inches             |  |  |

| Preservation/Mitigation        | Inches Preserved                         | Credit     |  |  |  |
|--------------------------------|------------------------------------------|------------|--|--|--|
| Landmark                       | 0 inches                                 | 0 inches   |  |  |  |
| Woodland                       | 197 inches                               | 394 inches |  |  |  |
|                                |                                          |            |  |  |  |
| Protected Replacement Required | 25 Inches                                |            |  |  |  |
| Preservation Credit            | 394 Inches                               |            |  |  |  |
| Total                          | + 369-inch credit                        |            |  |  |  |
|                                |                                          |            |  |  |  |
| Total Tree Mitigation          | Zero. The number of inches preserved and |            |  |  |  |
|                                | credited exceed the mitigation required. |            |  |  |  |

#### LANDSCAPING

A landscaping plan has been provided on sheet L-1.0 and are supplemented by tree protection and planting details on sheet L-1.1. The applicant should verify that the plant list provided on sheet L-1.0 corresponds to drawings provided. The following table discusses the development's compliance with the landscape requirements set forth in Section 13.02.

|                                                                                                                                                                                                                               | Required:                                                                                                                                       | Provided:                                         | Compliance:                                                        |
|-------------------------------------------------------------------------------------------------------------------------------------------------------------------------------------------------------------------------------|-------------------------------------------------------------------------------------------------------------------------------------------------|---------------------------------------------------|--------------------------------------------------------------------|
| North Property Line:                                                                                                                                                                                                          |                                                                                                                                                 |                                                   |                                                                    |
| Landscape buffering: Required buffering between two differentiating land uses. Alternative 1 or 2.                                                                                                                            | 1 large evergreen every 10 feet or 1 narrow evergreen every 3 feet. Approx. 370'/10=37 trees                                                    | 39 evergreen screening trees                      | Complies                                                           |
| East Property Line:                                                                                                                                                                                                           |                                                                                                                                                 |                                                   |                                                                    |
| Street Trees: The Ordinance requires that the greenbelt shall be landscaped with a minimum of one (1) deciduous tree for every thirty (30) lineal feet, or fraction thereof, of frontage abutting a public road right-of-way. | 60-foot ROW = 2 trees                                                                                                                           | 2 trees                                           | Complies                                                           |
| West Property Line:                                                                                                                                                                                                           |                                                                                                                                                 |                                                   |                                                                    |
| Landscape buffering:                                                                                                                                                                                                          | 1 large evergreen every 10 feet or 1 narrow evergreen every 3 feet. 240' / 10= 24 trees                                                         | 26 evergreen screening trees                      | Complies                                                           |
| South Property Line:                                                                                                                                                                                                          |                                                                                                                                                 |                                                   |                                                                    |
| Landscape buffering:                                                                                                                                                                                                          | 1 large evergreen every 10 feet or 1 narrow evergreen every 3 feet.  Alternative screening method may be considered by the Planning Commission. | Six (6) foot fence<br>along property<br>boundary. | Planning Commission shall consider alternative screening proposed. |
| Overall:                                                                                                                                                                                                                      |                                                                                                                                                 |                                                   |                                                                    |
| Site landscaping: A minimum of twenty percent (20%) of the site area shall be comprised of landscape material. Up to twenty-five percent (25%) of the required landscape area may be brink, stone, pavers, or other public    | 20%                                                                                                                                             | Figure not provided                               | Unknown                                                            |

| plaza elements, but shall not include any parking area or required sidewalks. |                                                                                               |  |  |
|-------------------------------------------------------------------------------|-----------------------------------------------------------------------------------------------|--|--|
| Mitigation:                                                                   | The tree inventory and calculations are in compliance with the requirements of the ordinance. |  |  |

#### **Transformer / Trash Enclosure:**

The applicant has not indicated a central trash enclosure. It is assumed that each unit will have trash bins in the garage to be rolled out for trash pickup.

**Items to be Addressed**: 1) Planning Commission to consider the use of a fence in place of required screening at the south edge of the property; and 2). Provide site landscaping calculation.

#### **PHOTOMETRICS**

A photometric plan has not been provided. For final site plan a photometric plan and fixture details are required to be submitted.

**Items to be Addressed:** Submit photometric plans and fixture details.

#### FLOOR PLAN AND ELEVATIONS

The applicant has provided floor plans, elevations, and renderings. Materials include brick veneer and siding. Type of siding is not indicated.

**Items to be Addressed:** Siding material note indicated.