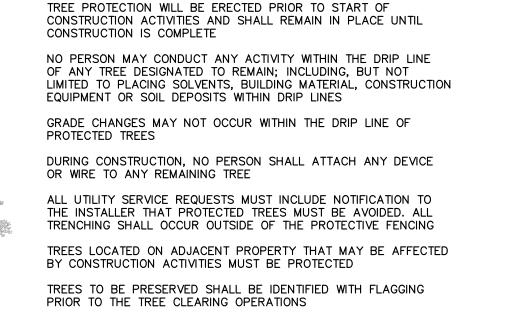

**Woodlands:** The applicant has identified a total of 23 regulated trees on the site. Of

the trees surveyed, 1 is a landmark tree and 22 are woodland trees. The

applicant is preserving 21 of the 22 woodland trees.

| Replacement Details |                |                      |  |  |
|---------------------|----------------|----------------------|--|--|
| Protected Tree      | Inches Removed | Replacement Required |  |  |
| Landmark            | 22 inches      | 22 inches            |  |  |
| Woodland            | 6 inches       | 3 inches             |  |  |

| Preservation/Mitigation        | Inches Preserved                         | Credit     |  |  |  |
|--------------------------------|------------------------------------------|------------|--|--|--|
| Landmark                       | 0 inches                                 | 0 inches   |  |  |  |
| Woodland                       | 197 inches                               | 394 inches |  |  |  |
|                                |                                          |            |  |  |  |
| Protected Replacement Required | 25 Inches                                |            |  |  |  |
| Preservation Credit            | 394 Inches                               |            |  |  |  |
| Total                          | + 369-inch credit                        |            |  |  |  |
|                                |                                          |            |  |  |  |
| Total Tree Mitigation          | Zero. The number of inches preserved and |            |  |  |  |
|                                | credited exceed the mitigation required. |            |  |  |  |