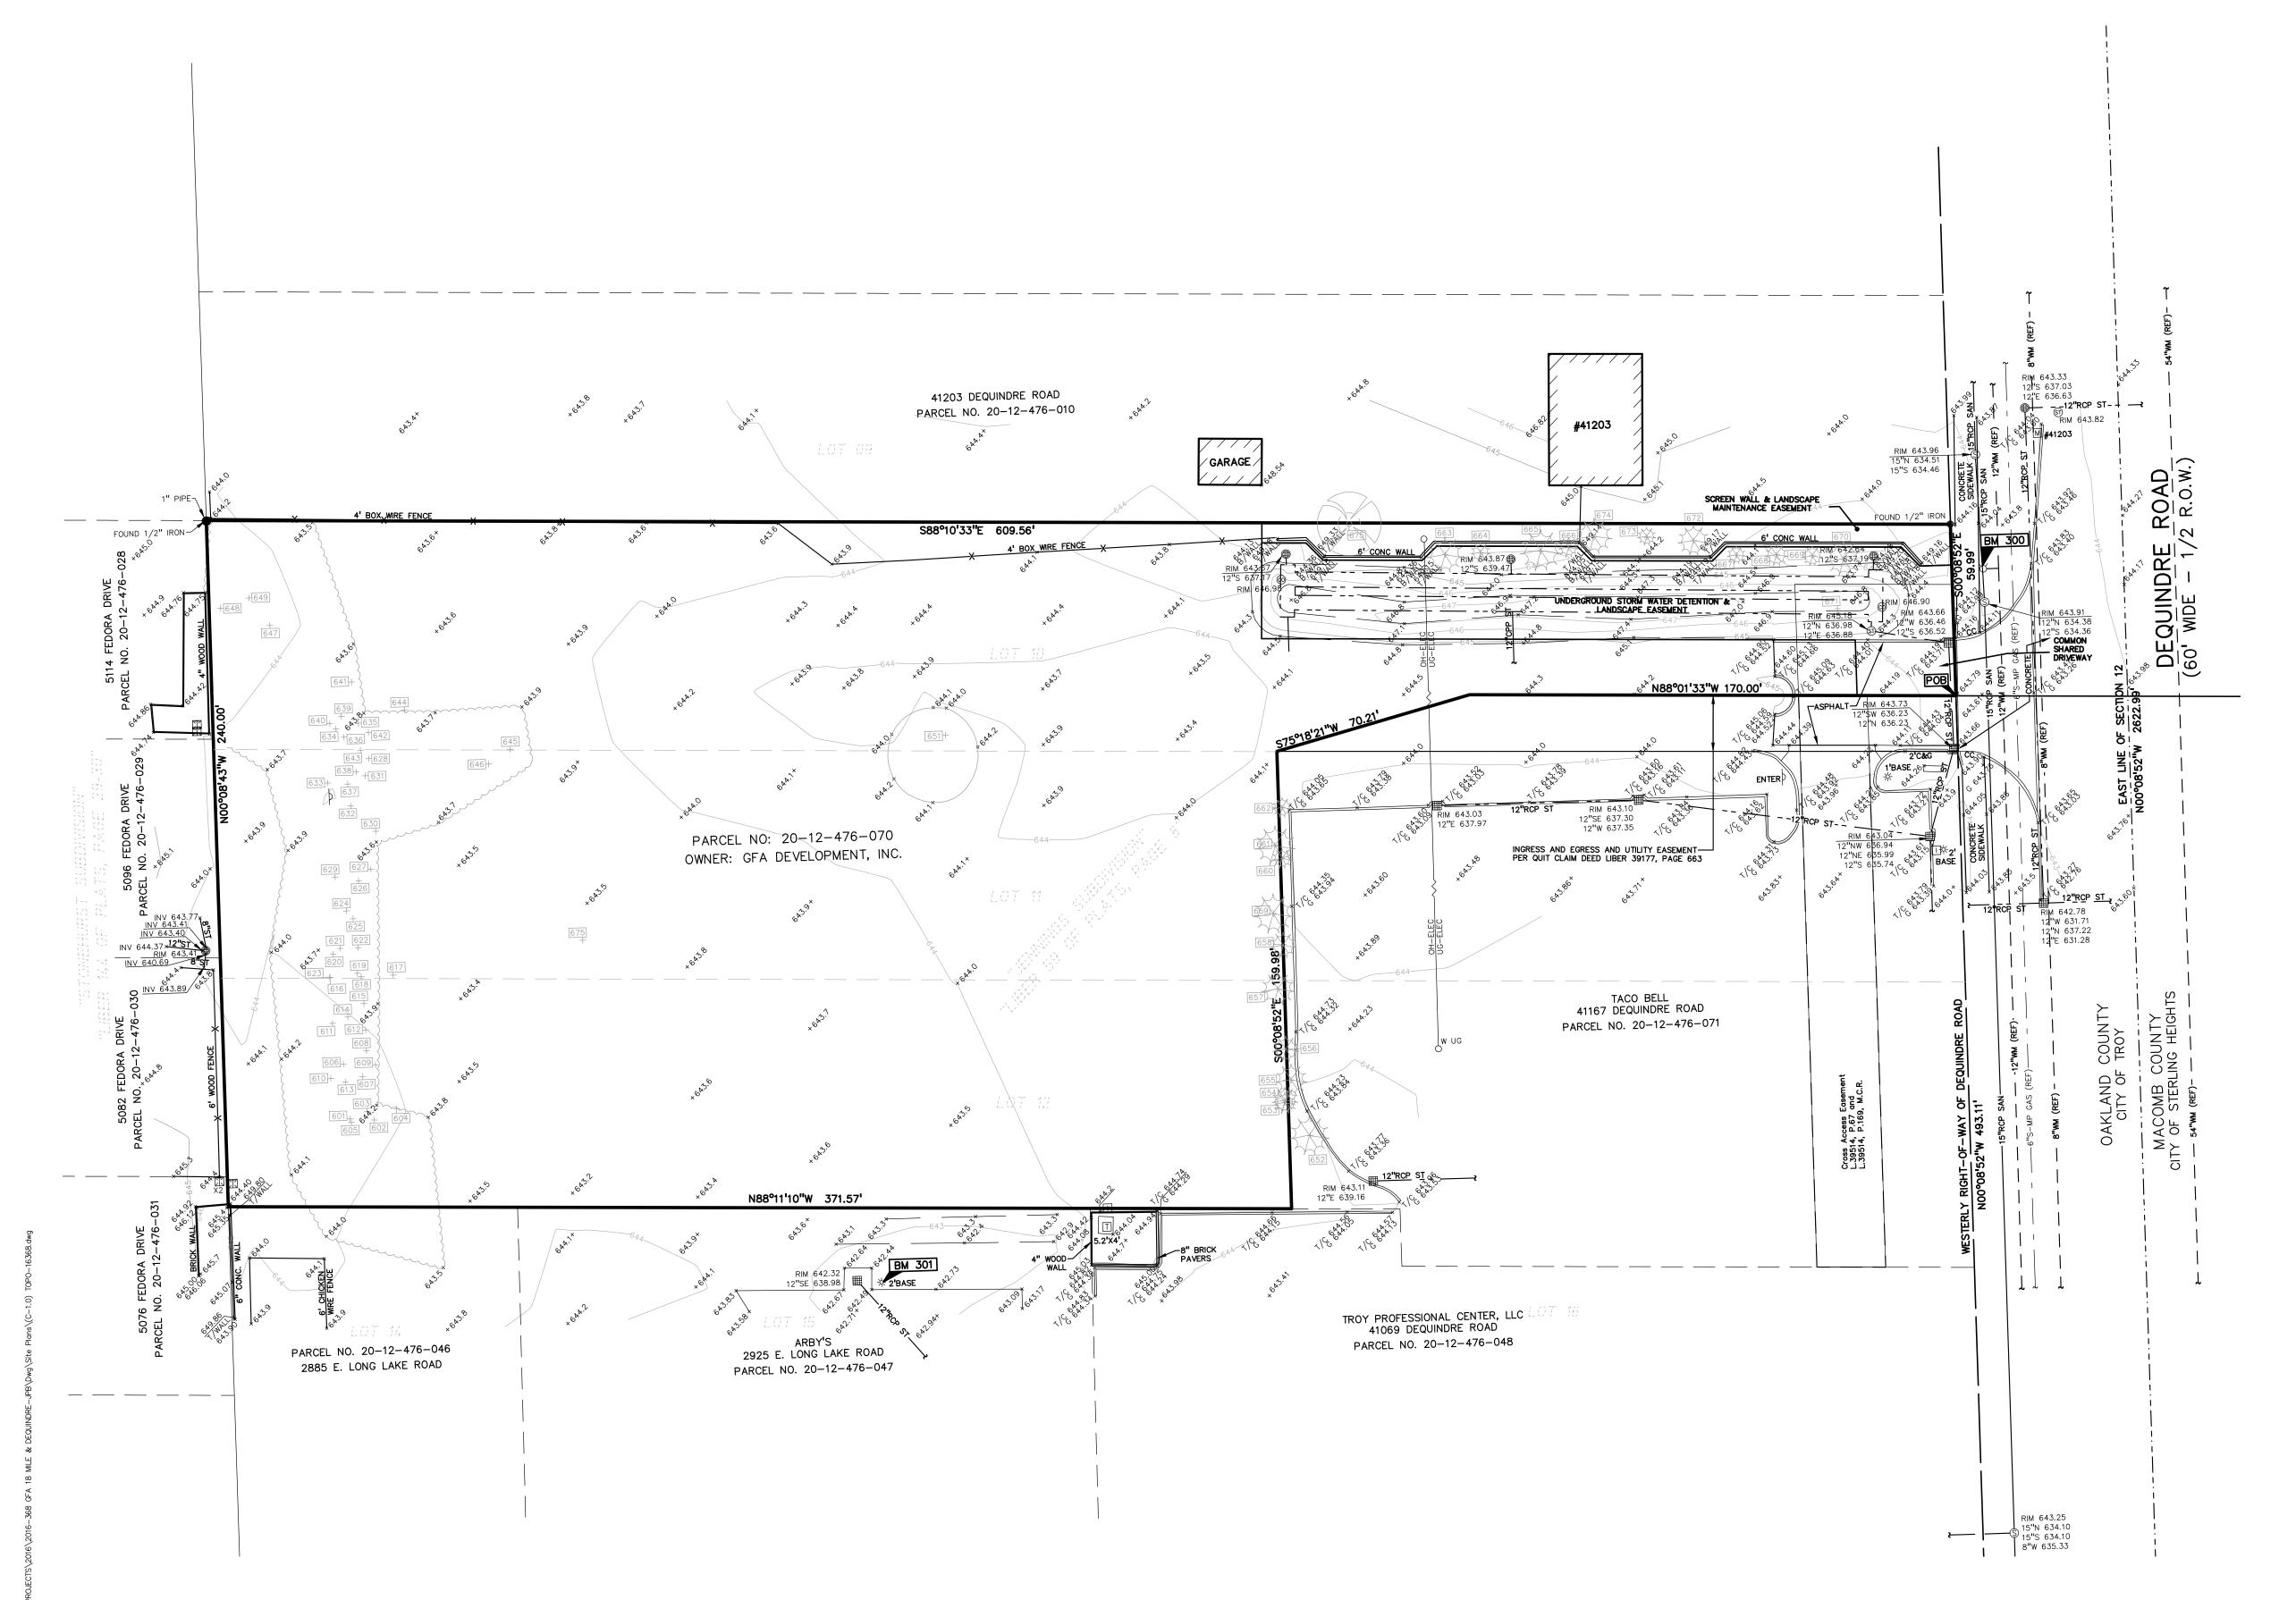

#### SITE DESCRIPTION

The subject site is located on the west side of Dequindre Road between 18 Mile Road and English Drive. The site is 2.39 acres and is vacant, undeveloped property. There is a 40-foot wide strip of EP, Environmental Protection zoned property. The applicant is seeking to conditionally rezone the EP portion of the site to NN, in order to use that strip as landscaping, and provide guest parking.

The applicant proposes to landscape, install underground detention, put a sidewalk, and put guest parking within the currently EP zoned portion of the site. There is already a 60' storm drain and a concrete screenwall within the area zoned EP. These items will remain. The remaining (all of the building area) area of the property is zoned Neighborhood Node (NN).

Figure 1: 60-inch drain

The applicant proposes to develop the site as twenty-five (25) attached townhomes, accessed by an existing shared access drive with Taco Bell off of Dequindre road. The buildings are proposed to have individual, direct unit access from the proposed interior drive. At the center of the development, twelve (12) of the units will have pedestrian access to a pedestrian circulation area and courtyard. All proposed townhomes are two (2) stories, accompanied by a 2-car garage.

#### Size of Subject Property:

The parcel is 2.389 net acres