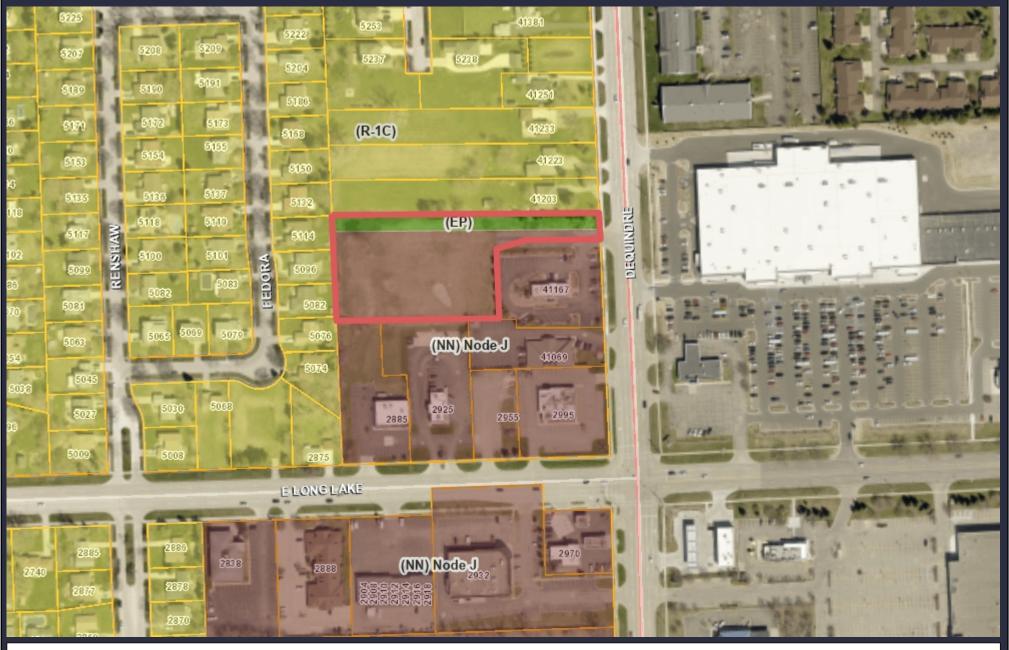

#### SITE DESCRIPTION

The subject site is located on the west side of Dequindre Road between 18 Mile Road and English Drive. The site is 2.39 acres and is vacant, undeveloped property. There is a 40-foot wide strip of EP, Environmental Protection zoned property. The applicant is seeking to conditionally rezone the EP portion of the site to NN, in order to use that strip as landscaping, and provide guest parking.

Multiple family residential is a permitted use in the NN. An aerial image of the subject site, with a zoning districts overlay, is provided in *Figure 1*.

Figure 1. Subject Site

#### <u>Surrounding Property Details:</u>

| Direction | Zoning                | Use                       |
|-----------|-----------------------|---------------------------|
| North     | R1-C, Single Family   | Single Family Residential |
| South     | NN, Neighborhood Node | Neighborhood Commercial   |
| East      | NN, Neighborhood Node | Neighborhood Commercial   |
| West      | R1-C, Single Family   | Single Family Residential |