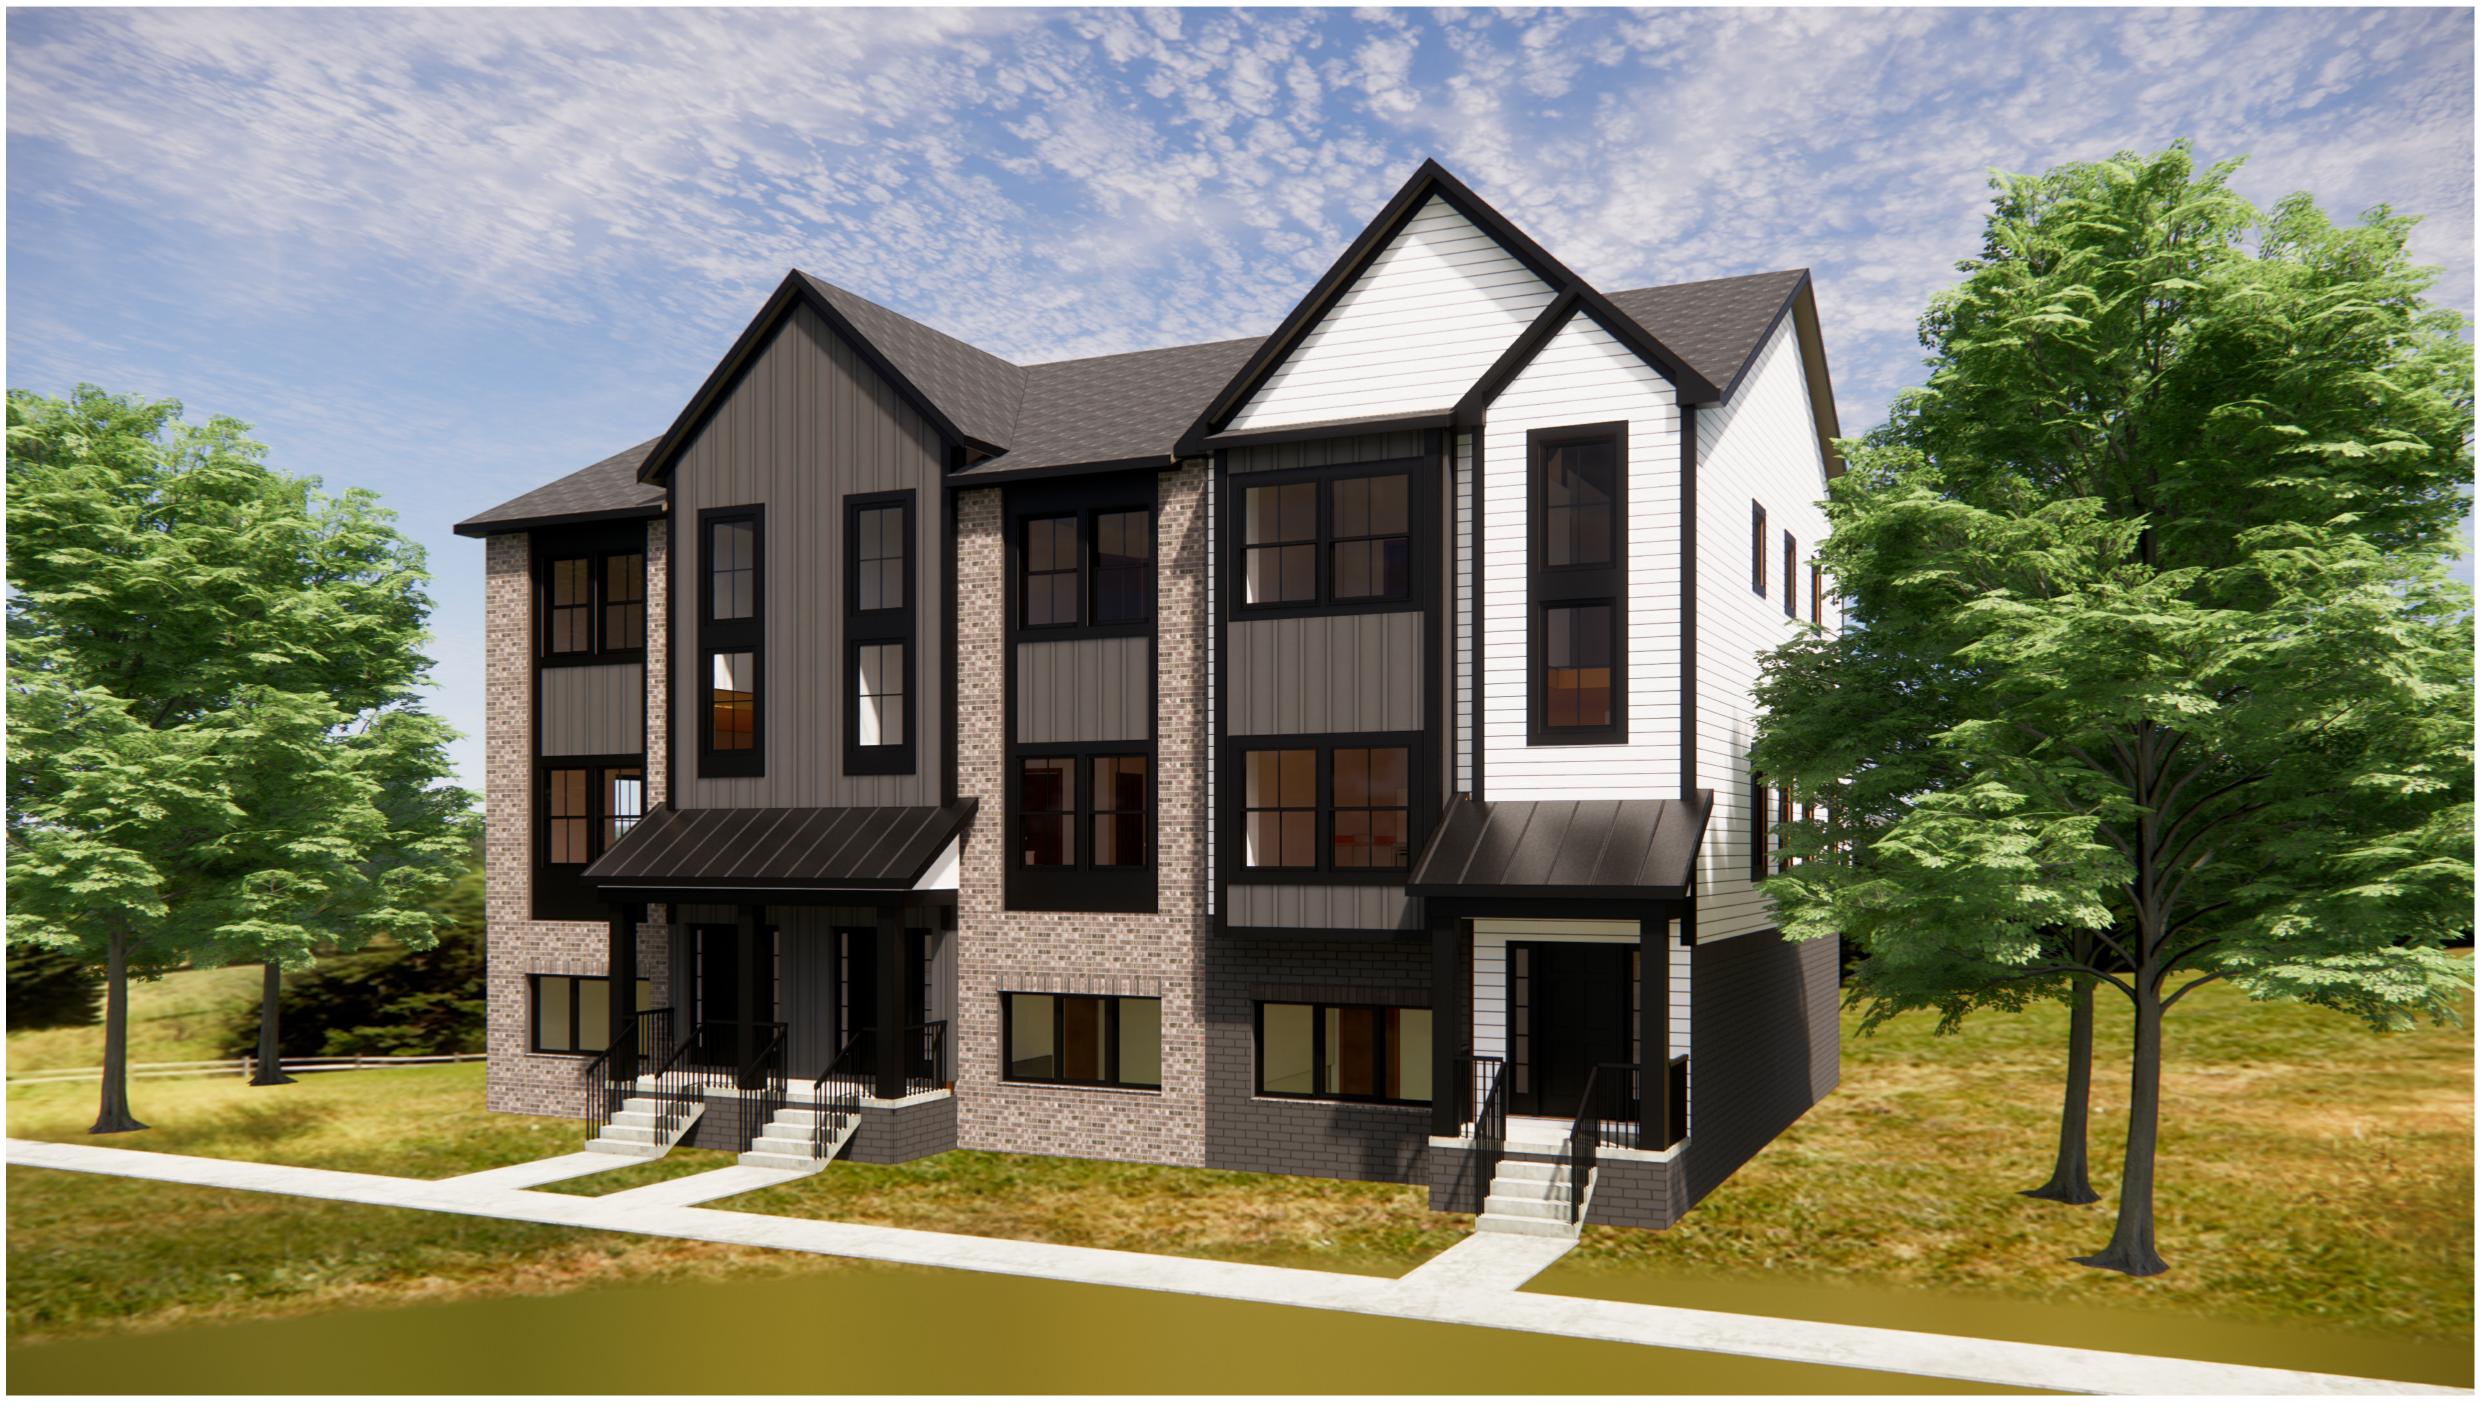

The applicant proposes two different building types. The buildings in the interior are narrower and provide for a front porch and entrance. The exterior buildings have a front entrance on the garage elevation and an elevated deck on the rear elevation.

#### FLOOR PLAN AND ELEVATIONS

The applicant has provided floor plans, elevations, and renderings. Materials include brick veneer and siding. Type of siding is not indicated.

**Items to be Addressed:** Siding material note indicated.

Gary Abitheira clarified as a voluntary condition to the application, the maximum height would be a 3 story building, noting an error in the Planning Consultant report stating the maximum height of a 2-1/2 story building. He addressed the number of units, landscaping and elevations.