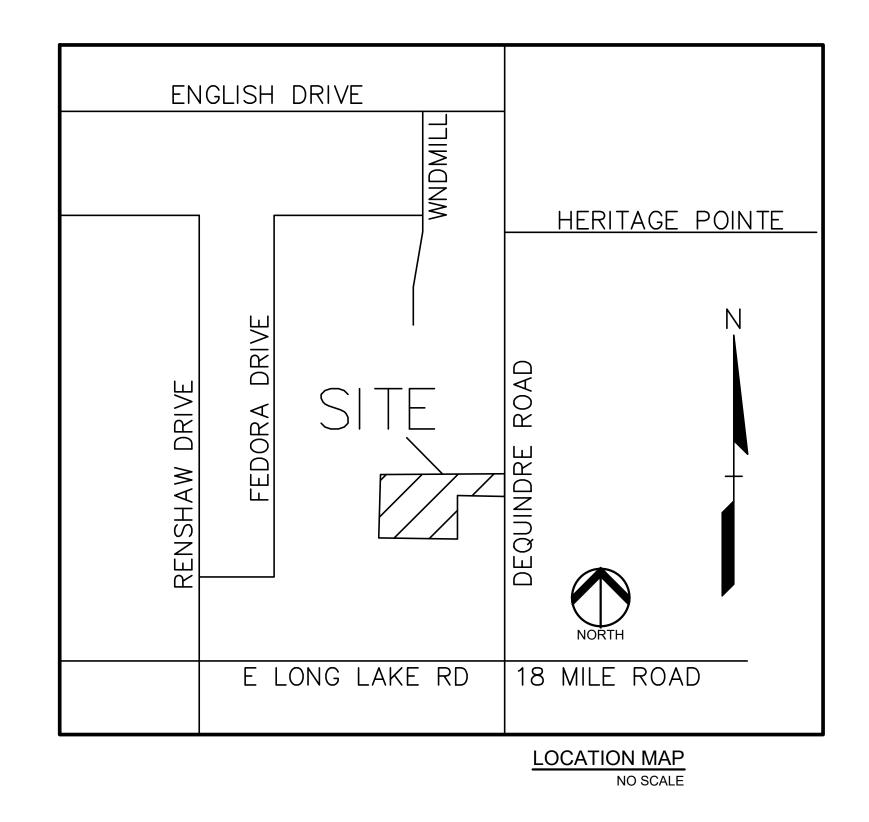

# Conditional Rezoning and Preliminary Site Plan Review For City of Troy, Michigan

Applicant: GFA Development

3301 Mirage Drive Troy, MI 48083

Project Name: Pineview

Plan Date: September 18, 2019

**Location:** West side of Dequindre Road between 18 Mile Road and English

Drive

**Zoning:** EP, Environmental Protection

Neighborhood Node (NN) - J

Action Requested: Conditional Rezoning and Preliminary Site Plan Approval

#### SITE DESCRIPTION

The subject site is located on the west side of Dequindre Road between 18 Mile Road and English Drive. The site is 2.39 acres and is vacant, undeveloped property. There is a 40-foot wide strip of EP, Environmental Protection zoned property. The applicant is seeking to conditionally rezone the EP portion of the site to NN, in order to use that strip as landscaping, and provide guest parking.