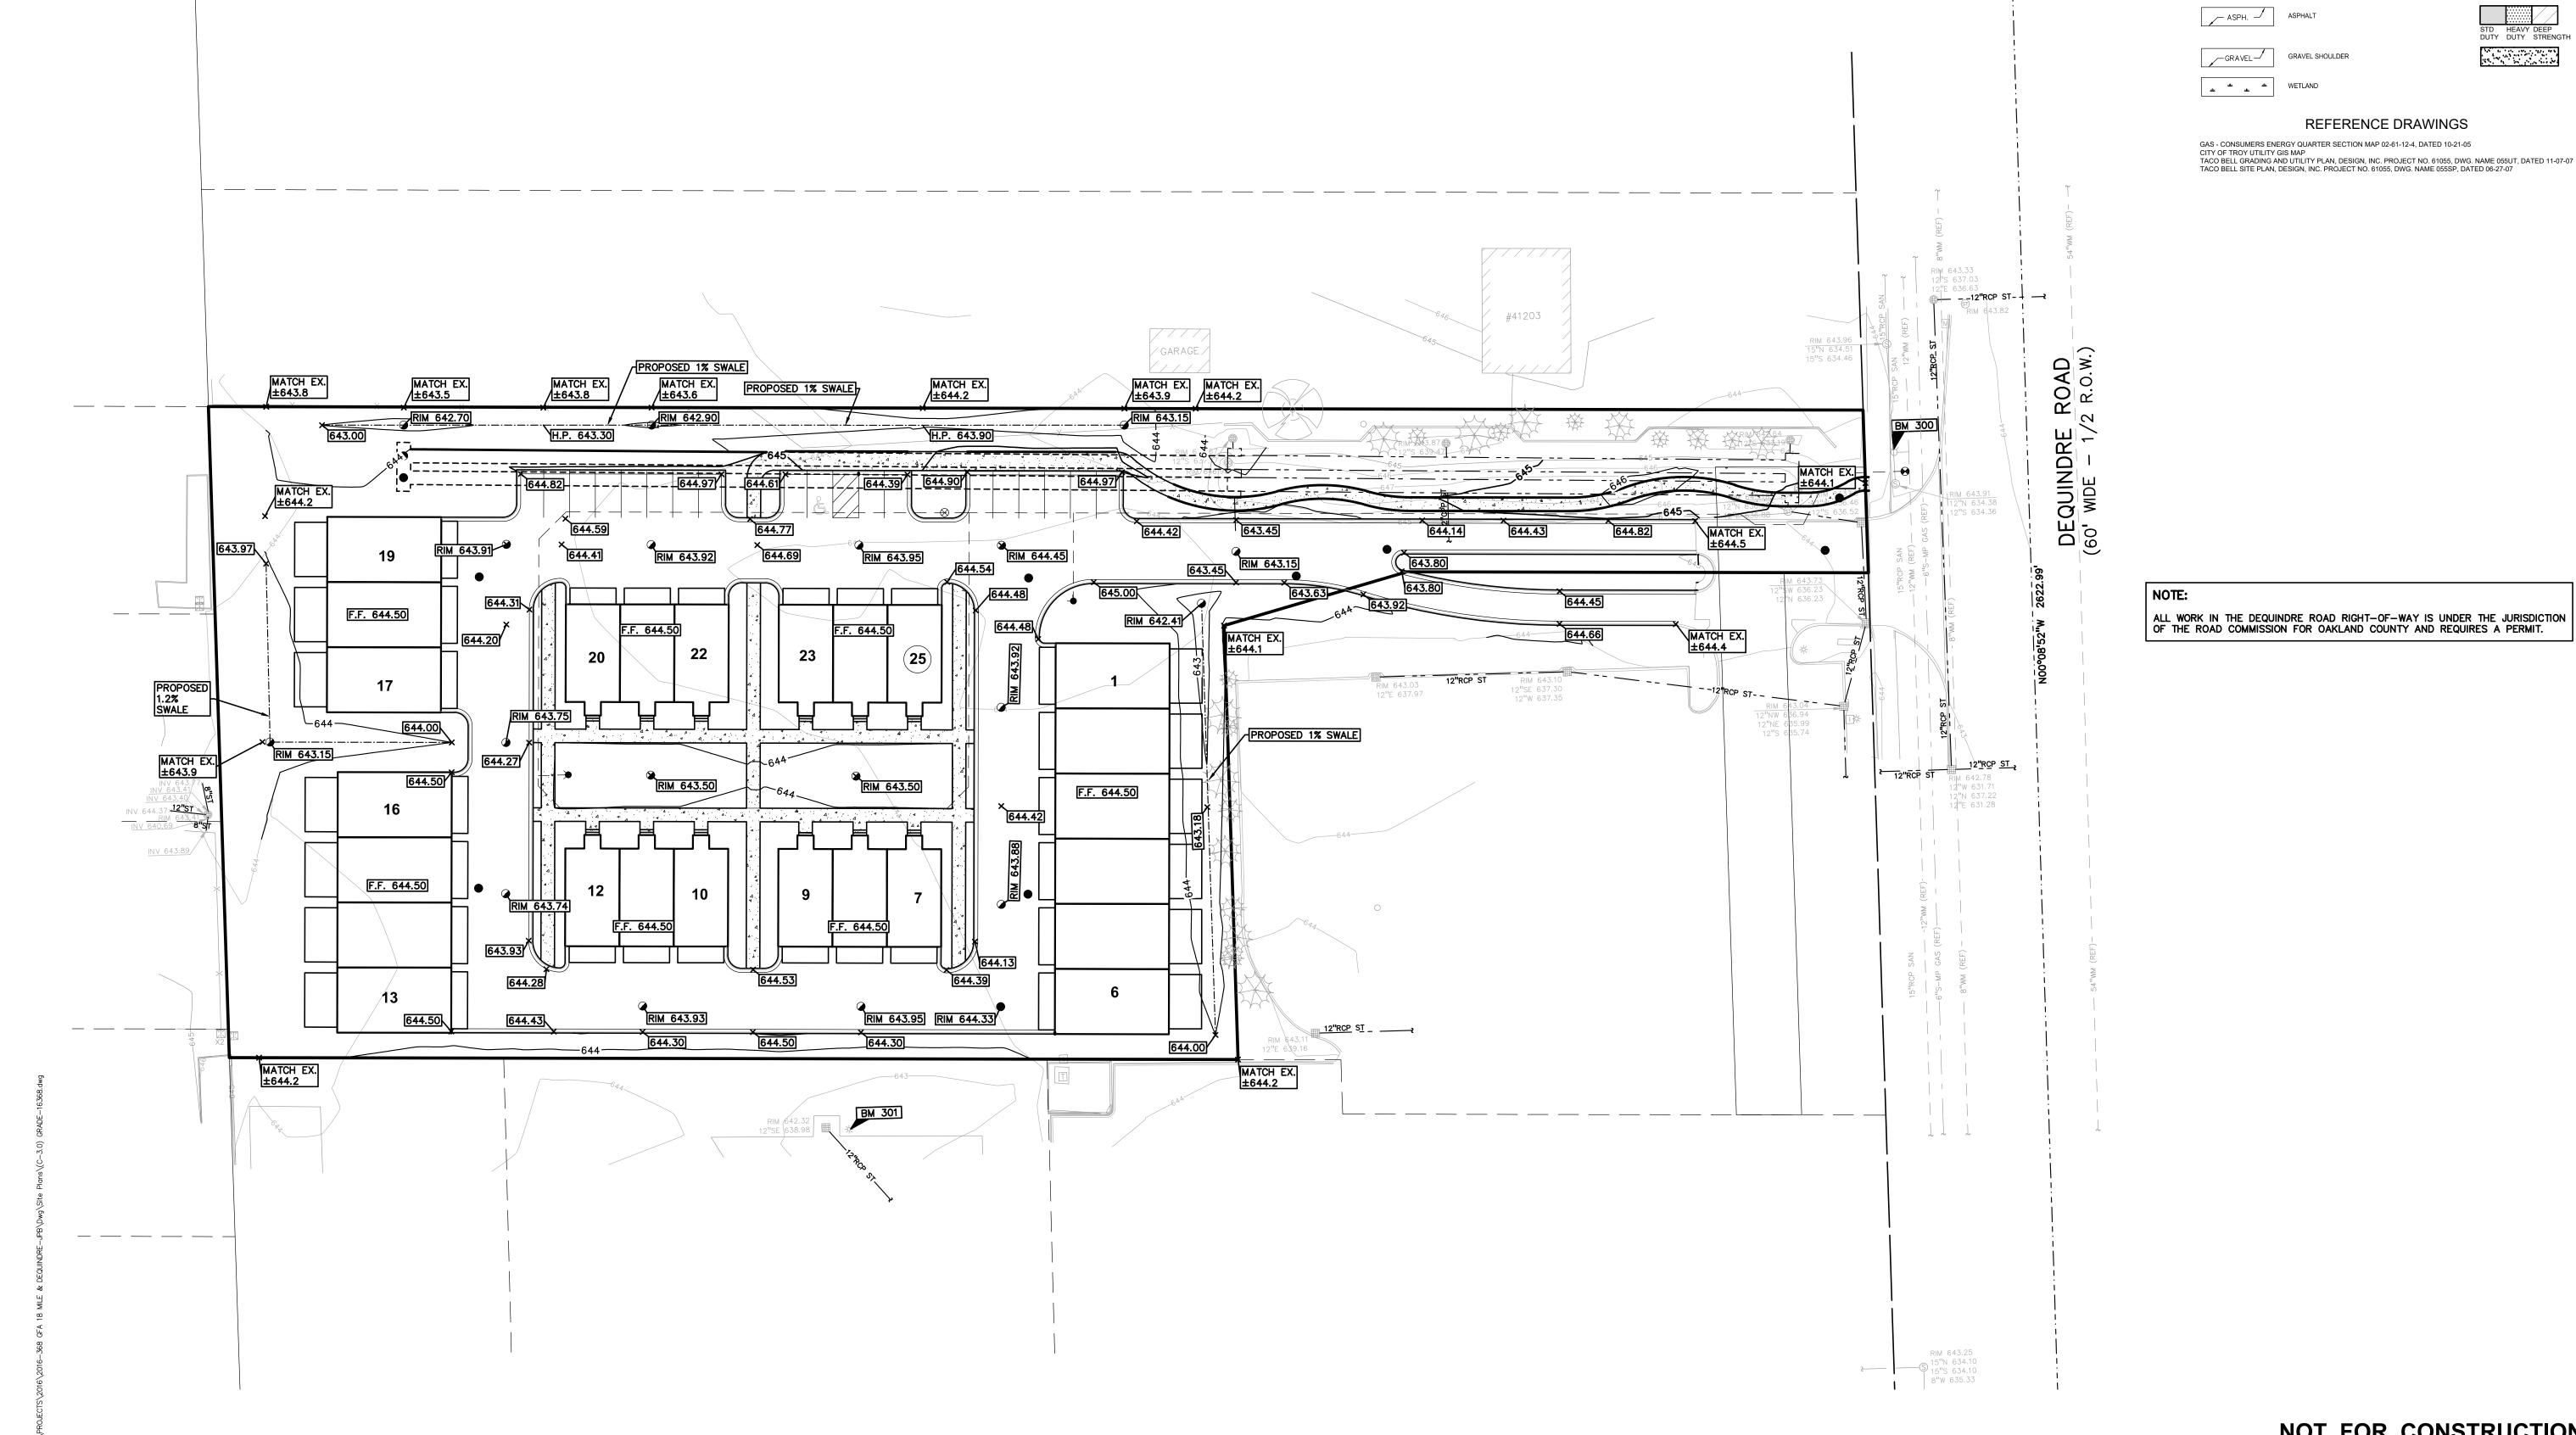

#### SITE DESCRIPTION

The subject site is located on the west side of Dequindre Road between 18 Mile Road and English Drive. The site is 2.39 acres and is vacant, undeveloped property. There is a 40-foot wide strip of EP, Environmental Protection zoned property. The applicant is seeking to conditionally rezone the EP portion of the site to NN, in order to use that strip as landscaping, and provide guest parking.

The applicant proposes to landscape, install underground detention, put a sidewalk, and put guest parking within the currently EP zoned portion of the site. There is already a 60' storm drain and a concrete screenwall within the area zoned EP. These items will remain. The remaining (all of the building area) area of the property is zoned Neighborhood Node (NN).

The applicant proposes two different building types. The buildings in the interior are narrower and provide for a front porch and entrance. The exterior buildings have a front entrance on the garage elevation and an elevated deck on the rear elevation.

Figure 1: 60-inch drain

The applicant proposes to develop the site as twenty-five (25) attached townhomes, accessed by an existing shared access drive with Taco Bell off of Dequindre road. The buildings are proposed to have individual, direct unit access from the proposed interior drive. At the center of the development, twelve (12) of the units will have pedestrian access to a pedestrian circulation area and courtyard. All proposed townhomes are two (2) stories, accompanied by a 2-car garage.

#### **BUILDING ARRANGEMENT**

The site configuration consists of twenty-five (25) townhomes in five clusters of three homes, one cluster of four homes, and a row of six homes. The clusters are configured around a central courtyard with pedestrian sidewalks connecting to a "meandering" sidewalk, through the currently EP zoned portion of the site, that provides access to the east and Dequindre Road. We find the proposed configuration suitable for the type and size of the development proposed.

#### SITE ACCESS AND CIRCULATION

Vehicular access to the site is via Dequindre Road. The Engineering Department and Fire Department have reviewed the vehicular circulation and find it sufficient.

The Engineering Department has reviewed the pedestrian circulation and notes the following comments: