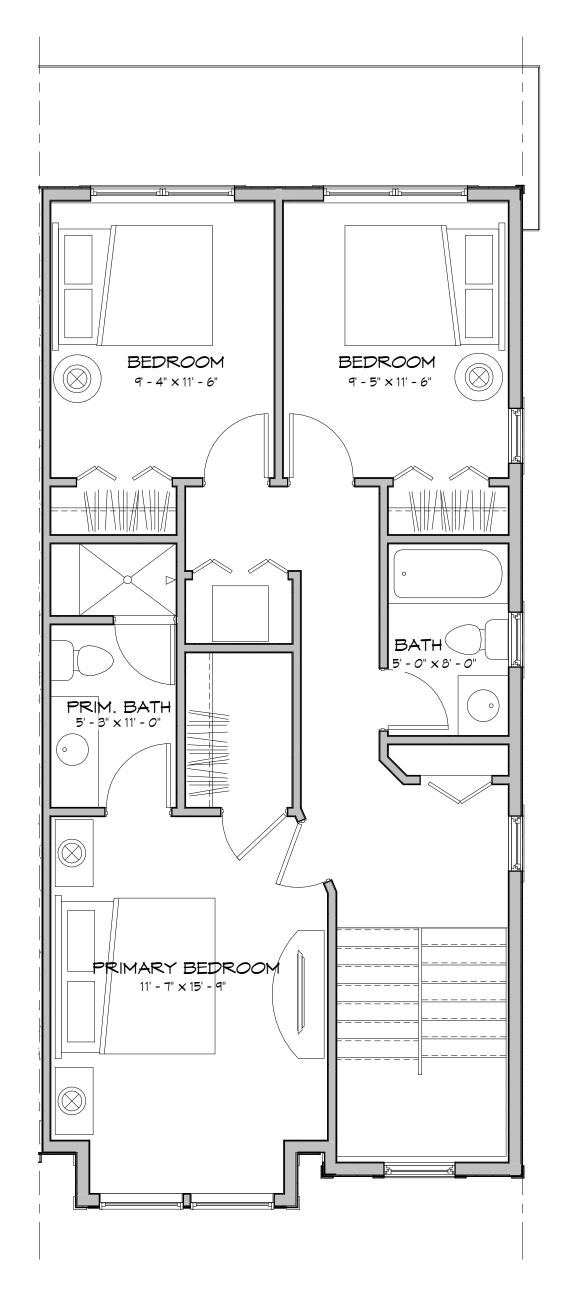

The applicant proposes two different building types. The buildings in the interior are narrower and provide for a front porch and entrance. The exterior buildings have a front entrance on the garage elevation and an elevated deck on the rear elevation.

Figure 1: 60-inch drain

The applicant proposes to develop the site as twenty-five (25) attached townhomes, accessed by an existing shared access drive with Taco Bell off of Dequindre road. The buildings are proposed to have individual, direct unit access from the proposed interior drive. At the center of the development, twelve (12) of the units will have pedestrian access to a pedestrian circulation area and courtyard. All proposed townhomes are two (2) stories, accompanied by a 2-car garage.

#### **BUILDING ARRANGEMENT**

The site configuration consists of twenty-five (25) townhomes in five clusters of three homes, one cluster of four homes, and a row of six homes. The clusters are configured around a central courtyard with pedestrian sidewalks connecting to a "meandering" sidewalk, through the currently EP zoned portion of the site, that provides access to the east and Dequindre Road. We find the proposed configuration suitable for the type and size of the development proposed.