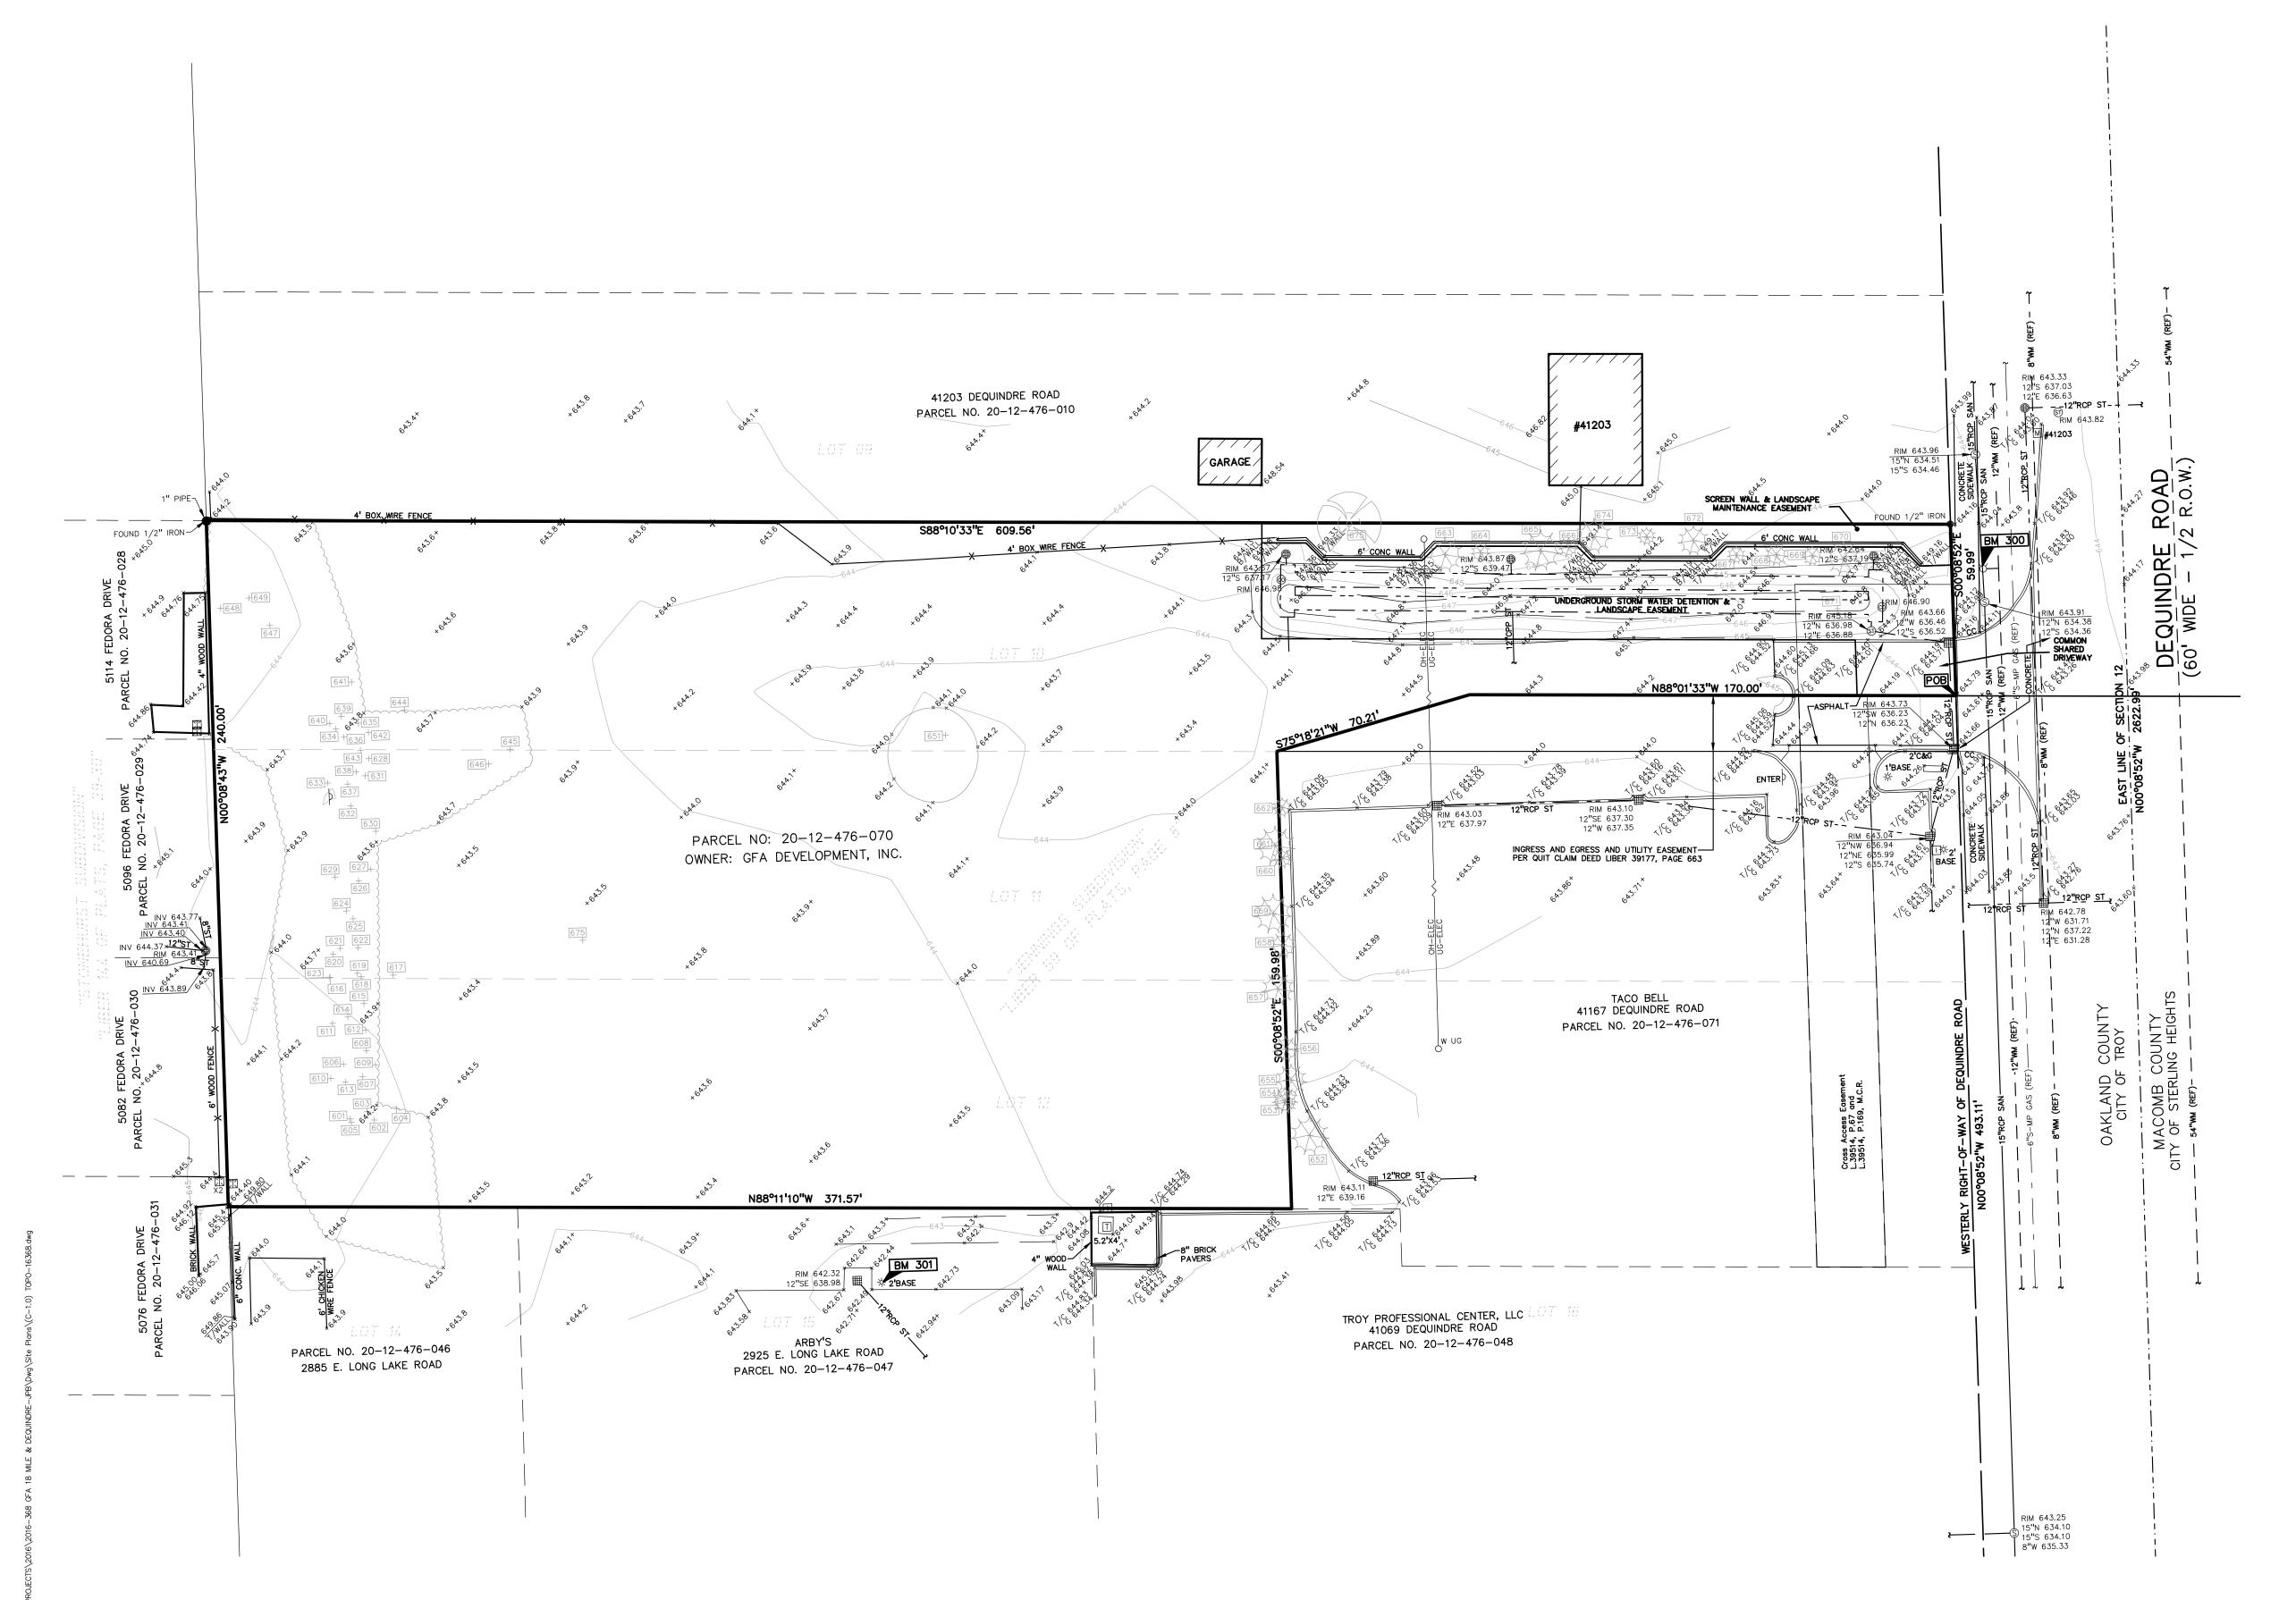

#### SITE DESCRIPTION

The subject site is located on the west side of Dequindre Road between 18 Mile Road and English Drive. The site is 2.39 acres and is vacant, undeveloped property. There is a 40-foot wide strip of EP, Environmental Protection zoned property. The applicant is seeking to conditionally rezone the EP portion of the site to NN, in order to use that strip as landscaping, and provide guest parking.

The applicant proposes to landscape, install underground detention, put a sidewalk, and put guest parking within the currently EP zoned portion of the site. There is already a 60' storm drain and a concrete screenwall within the area zoned EP. These items will remain. The remaining (all of the building area) area of the property is zoned Neighborhood Node (NN).

Figure 1: 60-inch drain

The applicant proposes to develop the site as twenty-five (25) attached townhomes, accessed by an existing shared access drive with Taco Bell off of Dequindre road. The buildings are proposed to have individual, direct unit access from the proposed interior drive. At the center of the development, twelve (12) of the units will have pedestrian access to a pedestrian circulation area and courtyard. All proposed townhomes are two (2) stories, accompanied by a 2-car garage.

#### **BUILDING ARRANGEMENT**

The site configuration consists of twenty-five (25) townhomes in five clusters of three homes, one cluster of four homes, and a row of six homes. The clusters are configured around a central courtyard with pedestrian sidewalks connecting to a "meandering" sidewalk, through the currently EP zoned portion of the site, that provides access to the east and Dequindre Road. We find the proposed configuration suitable for the type and size of the development proposed.

#### SITE ACCESS AND CIRCULATION

Vehicular access to the site is via Dequindre Road. The Engineering Department and Fire Department have reviewed the vehicular circulation and find it sufficient.

The Engineering Department has reviewed the pedestrian circulation and notes the following comments: