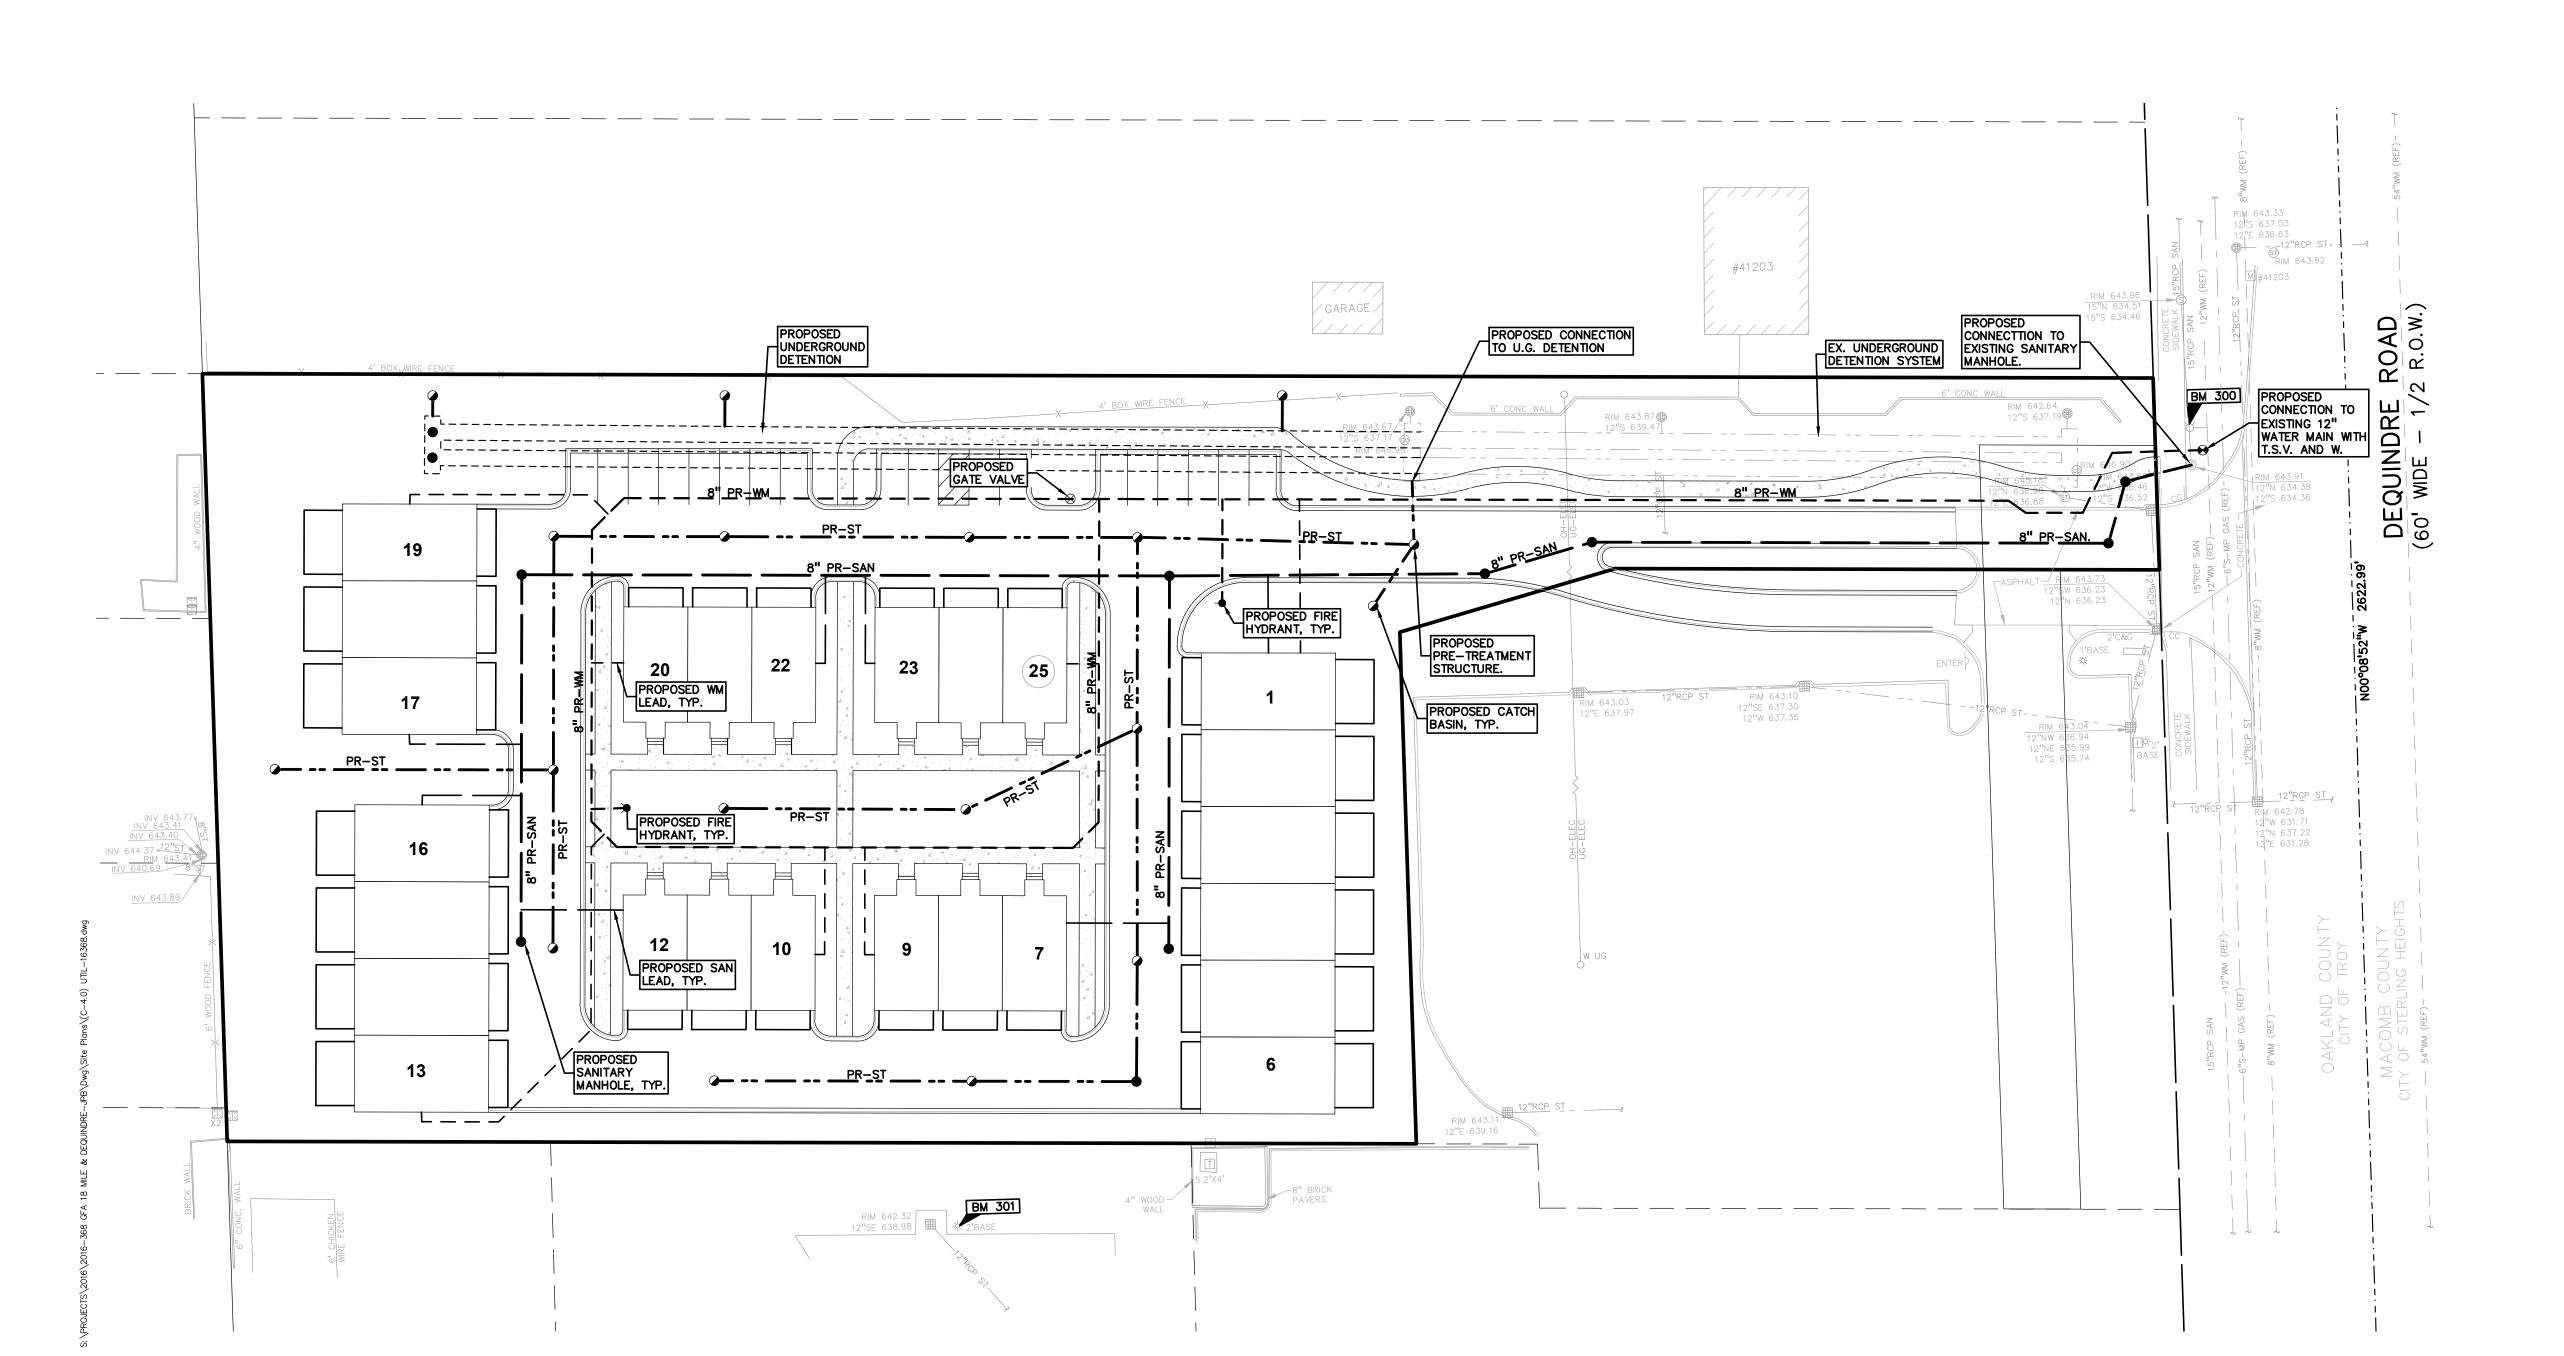

The applicant proposes to landscape, install underground detention, put a sidewalk, and put guest parking within the currently EP zoned portion of the site. There is already a 60' storm drain and a concrete screenwall within the area zoned EP. These items will remain. The remaining (all of the building area) area of the property is zoned Neighborhood Node (NN).

#### **VOLUNTARY REZONING CONDITIONS**

Voluntary conditions offered by the applicant include:

- 1. Site Plan as a condition of approval
- 2. Screen wall and trees adjacent to Taco Bell shall remain.
- 3. Development shall be limited to a maximum of 7-buildings and 25 total units.
- 4. Maximum building height shall be 3-story or 35'4" in height.
- 5. Minimum guaranteed open space shall be 15%
- 6. Minimum guaranteed landscape area shall be 15%
- 7. Building material shall be a mix of brick, asphalt shingles, plank siding, with variety of color palates and durable low-maintenance or maintenance free materials
- 8. Each unit shall have a 2-car garage. A minimum of 10-guest parking spaces shall be provided
- 9. No exterior refuse containers shall be proposed. Individual waste and recycling containers shall be stored in each unit's garage and placed at the curb on collection days
- 10. Minor modifications to the site plan shall be permitted and administratively approved by the Planning Director. Minor changes would not adversely or substantially affect the conditions of the rezoning.

#### SITE ACCESS AND CIRCULATION

Vehicular access to the site is via Dequindre Road. The Engineering Department and Fire Department have reviewed the vehicular circulation and find it sufficient.

The Engineering Department has reviewed the pedestrian circulation and notes the following comments:

- Improve pedestrian connectivity within the site, by adding or extending sidewalks to provide a continuous internal pedestrian walkway around the site and to each unit.
  - As shown on the preliminary site plan, there are no sidewalks connecting to the (presumed) front entry for Units 1-6 and Units 13-19.
  - The existing lone crosswalk is inconvenient for pedestrians traveling to/from the easterly buildings.
  - o Add crosswalk markings to emphasize pedestrian crossing locations within the site.