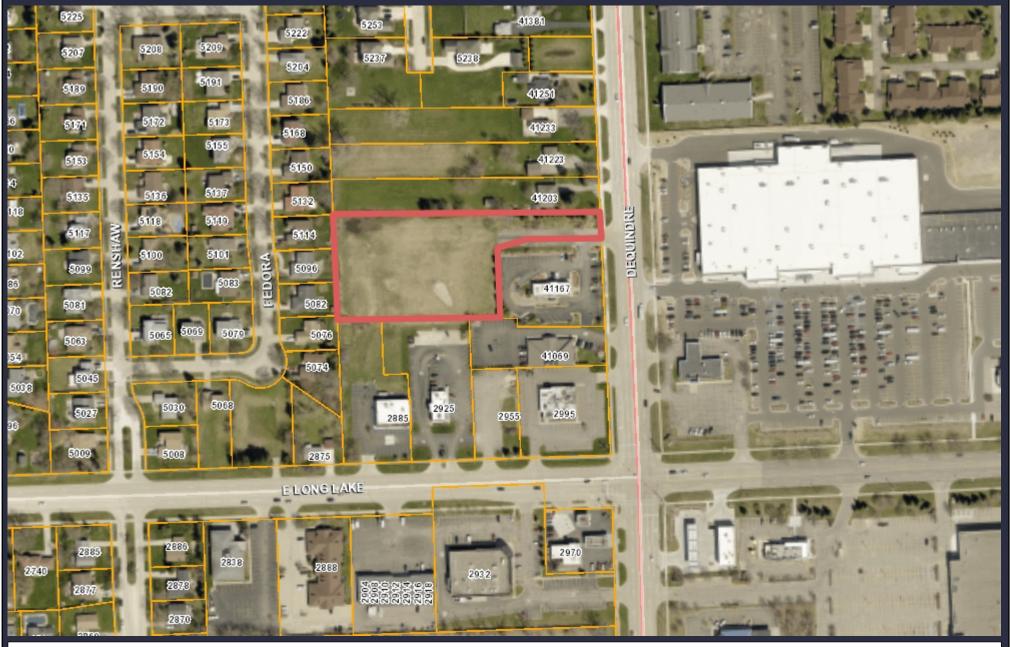

<u>JPLN2021-001</u>) – Proposed Pine View Condominiums, West side of Dequindre, north of Long Lake (88-20-12-476-070), Section 12, From NN (Neighborhood Node "J" and EP

(Environmental Protection) to NN (Neighborhood Node "J").

#### SITE DESCRIPTION

The subject site is located on the west side of Dequindre Road between 18 Mile Road and English Drive. The site is 2.39 acres and is vacant, undeveloped property. There is a 40-foot wide strip of EP, Environmental Protection zoned property. The applicant is seeking to conditionally rezone the EP portion of the site to NN, in order to use that strip as landscaping, and provide guest parking.

#### Size of Subject Property:

The parcel is 2.389 net acres