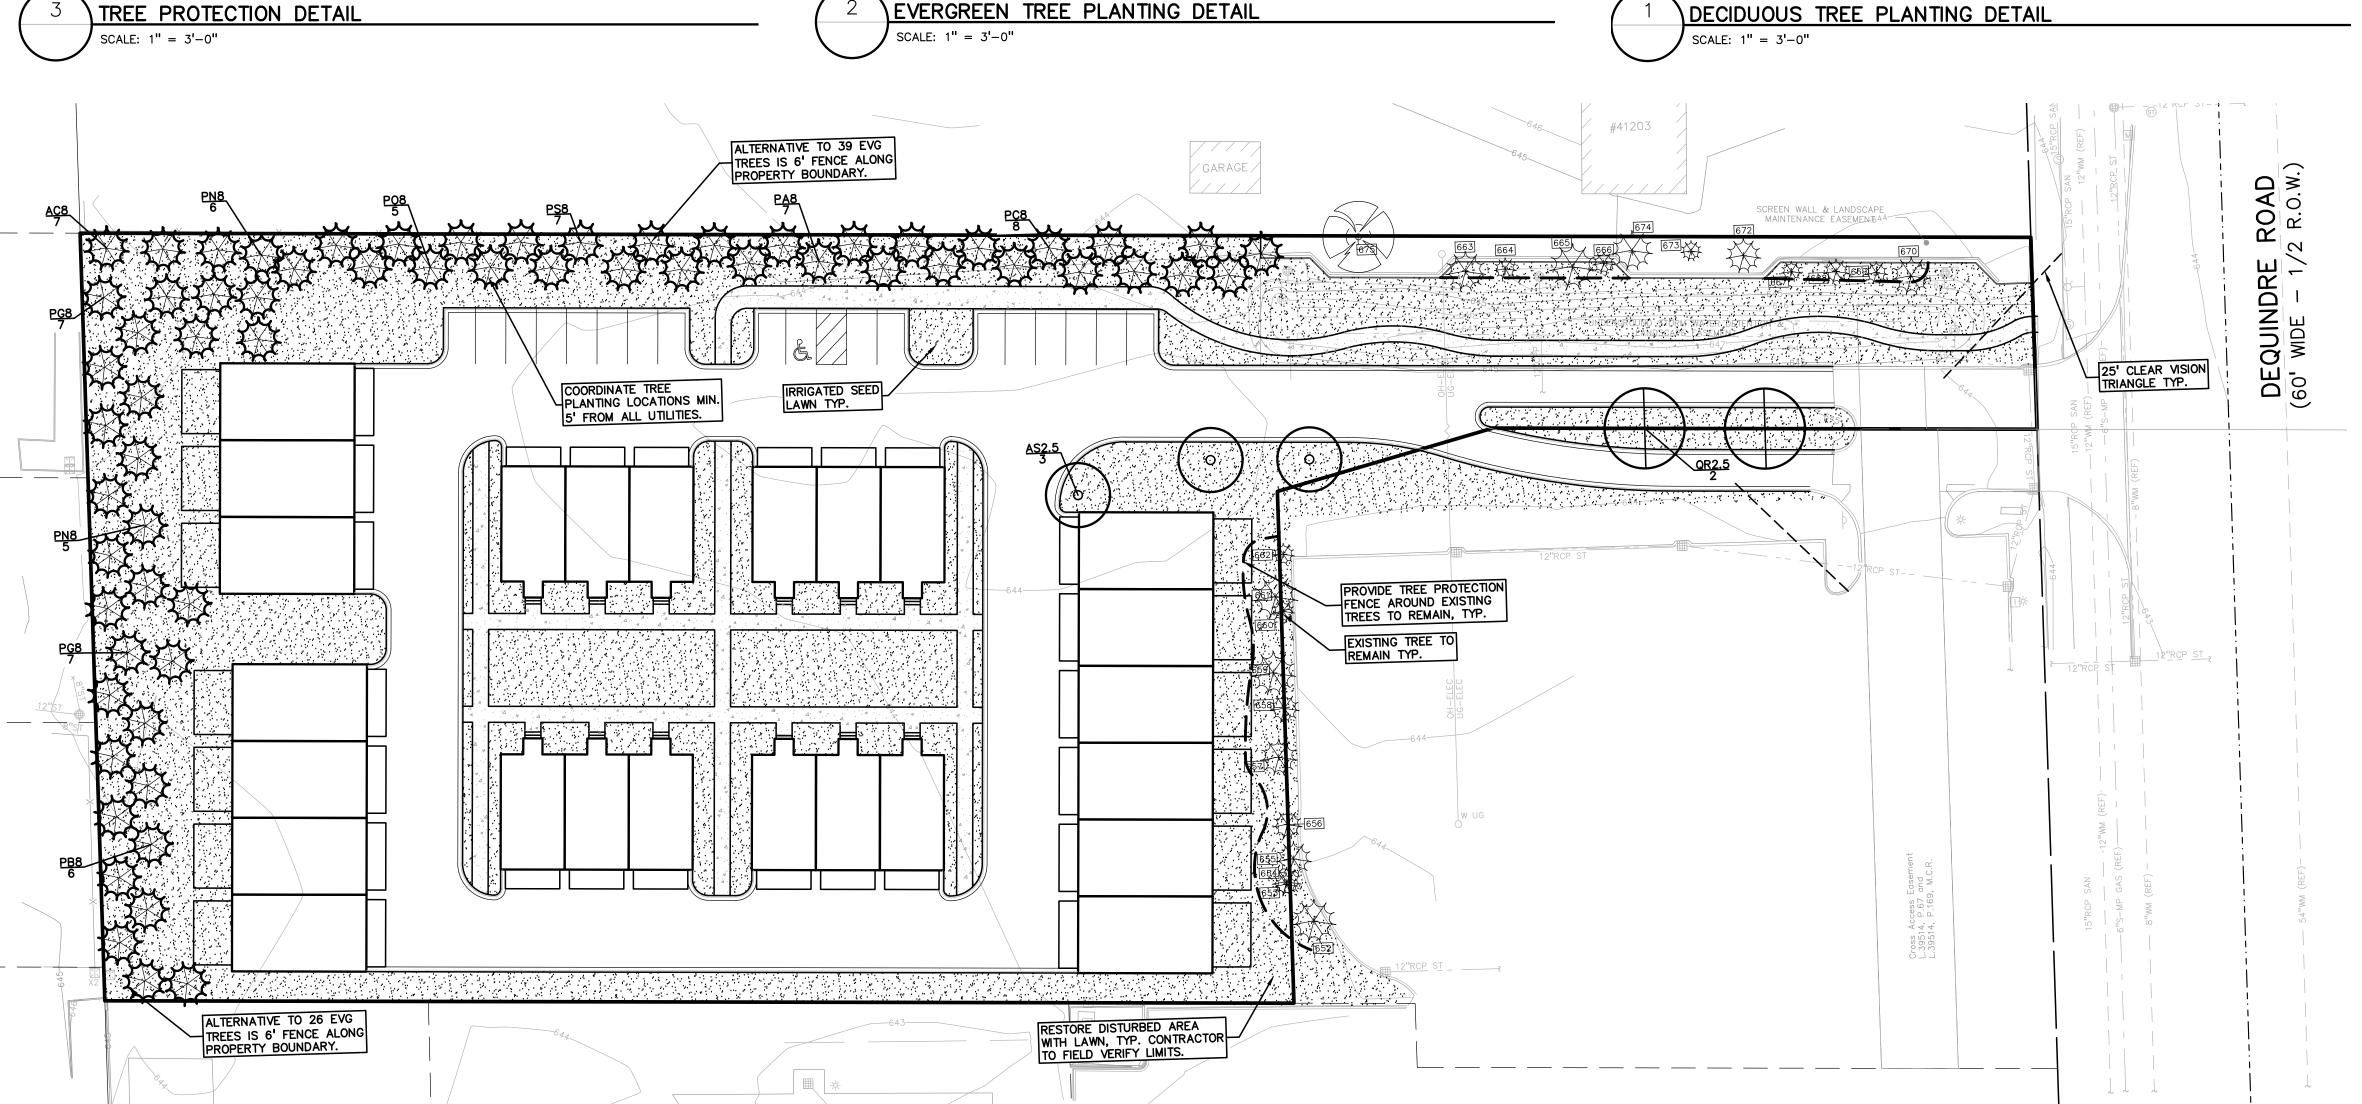

#### SITE DESCRIPTION

The subject site is located on the west side of Dequindre Road between 18 Mile Road and English Drive. The site is 2.39 acres and is vacant, undeveloped property. There is a 40-foot wide strip of EP, Environmental Protection zoned property. The applicant is seeking to conditionally rezone the EP portion of the site to NN, in order to use that strip as landscaping, and provide guest parking.

The applicant proposes to landscape, install underground detention, put a sidewalk, and put guest parking within the currently EP zoned portion of the site. There is already a 60' storm drain and a concrete screenwall within the area zoned EP. These items will remain. The remaining (all of the building area) area of the property is zoned Neighborhood Node (NN).

The applicant proposes two different building types. The buildings in the interior are narrower and provide for a front porch and entrance. The exterior buildings have a front entrance on the garage elevation and an elevated deck on the rear elevation.

Figure 1: 60-inch drain

The applicant proposes to develop the site as twenty-five (25) attached townhomes, accessed by an existing shared access drive with Taco Bell off of Dequindre road. The buildings are proposed to have individual, direct unit access from the proposed interior drive. At the center of the development, twelve (12) of the units will have pedestrian access to a pedestrian circulation area and courtyard. All proposed townhomes are two (2) stories, accompanied by a 2-car garage.

**Woodlands:** The applicant has identified a total of 23 regulated trees on the site. Of

the trees surveyed, 1 is a landmark tree and 22 are woodland trees. The

applicant is preserving 21 of the 22 woodland trees.

#### **BUILDING ARRANGEMENT**

The site configuration consists of twenty-five (25) townhomes in five clusters of three homes, one cluster of four homes, and a row of six homes. The clusters are configured around a central courtyard with pedestrian sidewalks connecting to a "meandering" sidewalk, through the currently EP zoned portion of the site, that provides access to the east and Dequindre Road. We find the proposed configuration suitable for the type and size of the development proposed.

|                                                                                                                                                                                                                               | Required:                                                                                                                                       | Provided:                                         | Compliance:                                                        |
|-------------------------------------------------------------------------------------------------------------------------------------------------------------------------------------------------------------------------------|-------------------------------------------------------------------------------------------------------------------------------------------------|---------------------------------------------------|--------------------------------------------------------------------|
| North Property Line:                                                                                                                                                                                                          |                                                                                                                                                 |                                                   |                                                                    |
| Landscape buffering: Required buffering between two differentiating land uses. Alternative 1 or 2.                                                                                                                            | 1 large evergreen every 10 feet or 1 narrow evergreen every 3 feet. Approx. 370'/10=37 trees                                                    | 39 evergreen screening trees                      | Complies                                                           |
| East Property Line:                                                                                                                                                                                                           |                                                                                                                                                 |                                                   |                                                                    |
| Street Trees: The Ordinance requires that the greenbelt shall be landscaped with a minimum of one (1) deciduous tree for every thirty (30) lineal feet, or fraction thereof, of frontage abutting a public road right-of-way. | 60-foot ROW = 2 trees                                                                                                                           | 2 trees                                           | Complies                                                           |
| West Property Line:                                                                                                                                                                                                           |                                                                                                                                                 |                                                   |                                                                    |
| Landscape buffering:                                                                                                                                                                                                          | 1 large evergreen every 10 feet or 1 narrow evergreen every 3 feet. 240' / 10= 24 trees                                                         | 26 evergreen screening trees                      | Complies                                                           |
| South Property Line:                                                                                                                                                                                                          |                                                                                                                                                 |                                                   |                                                                    |
| Landscape buffering:                                                                                                                                                                                                          | 1 large evergreen every 10 feet or 1 narrow evergreen every 3 feet.  Alternative screening method may be considered by the Planning Commission. | Six (6) foot fence<br>along property<br>boundary. | Planning Commission shall consider alternative screening proposed. |
| Overall:                                                                                                                                                                                                                      |                                                                                                                                                 |                                                   |                                                                    |
| Site landscaping: A minimum of twenty percent (20%) of the site area shall be comprised of landscape material. Up to twenty-five percent (25%) of the required landscape area may be brink, stone, pavers, or other public    | 20%                                                                                                                                             | Figure not provided                               | Unknown                                                            |

| plaza elements, but shall not include any parking area or required sidewalks. |                                                                                               |  |  |
|-------------------------------------------------------------------------------|-----------------------------------------------------------------------------------------------|--|--|
| Mitigation:                                                                   | The tree inventory and calculations are in compliance with the requirements of the ordinance. |  |  |