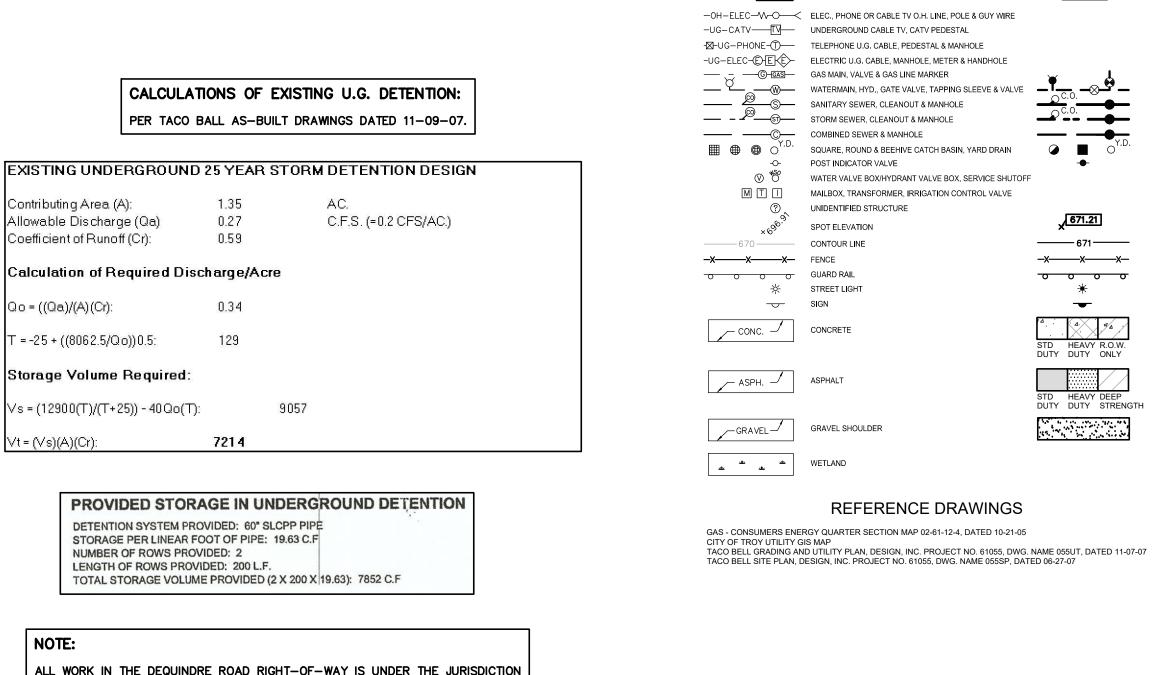

The applicant proposes to landscape, install underground detention, put a sidewalk, and put guest parking within the currently EP zoned portion of the site. There is already a 60' storm drain and a concrete screenwall within the area zoned EP. These items will remain. The remaining (all of the building area) area of the property is zoned Neighborhood Node (NN).

Figure 1: 60-inch drain

The applicant proposes to develop the site as twenty-five (25) attached townhomes, accessed by an existing shared access drive with Taco Bell off of Dequindre road. The buildings are proposed to have individual, direct unit access from the proposed interior drive. At the center of the development, twelve (12) of the units will have pedestrian access to a pedestrian circulation area and courtyard. All proposed townhomes are two (2) stories, accompanied by a 2-car garage.

Multiple family residential is a permitted use in the NN. An aerial image of the subject site, with a zoning districts overlay, is provided in *Figure 1*.

Figure 1. Subject Site