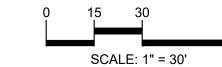

The applicant proposes two different building types. The buildings in the interior are narrower and provide for a front porch and entrance. The exterior buildings have a front entrance on the garage elevation and an elevated deck on the rear elevation.

Figure 1: 60-inch drain

The applicant proposes to develop the site as twenty-five (25) attached townhomes, accessed by an existing shared access drive with Taco Bell off of Dequindre road. The buildings are proposed to have individual, direct unit access from the proposed interior drive. At the center of the development, twelve (12) of the units will have pedestrian access to a pedestrian circulation area and courtyard. All proposed townhomes are two (2) stories, accompanied by a 2-car garage.

#### **BUILDING ARRANGEMENT**

The site configuration consists of twenty-five (25) townhomes in five clusters of three homes, one cluster of four homes, and a row of six homes. The clusters are configured around a central courtyard with pedestrian sidewalks connecting to a "meandering" sidewalk, through the currently EP zoned portion of the site, that provides access to the east and Dequindre Road. We find the proposed configuration suitable for the type and size of the development proposed.