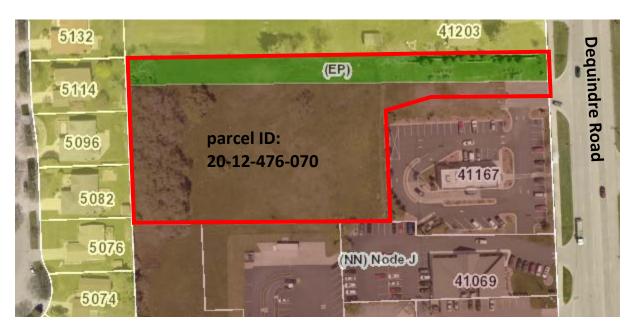

#### SITE DESCRIPTION

The subject site is located on the west side of Dequindre Road between 18 Mile Road and English Drive. The site is 2.39 acres and is vacant, undeveloped property. There is a 40-foot wide strip of EP, Environmental Protection zoned property. The applicant is seeking to conditionally rezone the EP portion of the site to NN, in order to use that strip as landscaping, and provide guest parking.

#### Size of Subject Property:

The parcel is 2.389 net acres