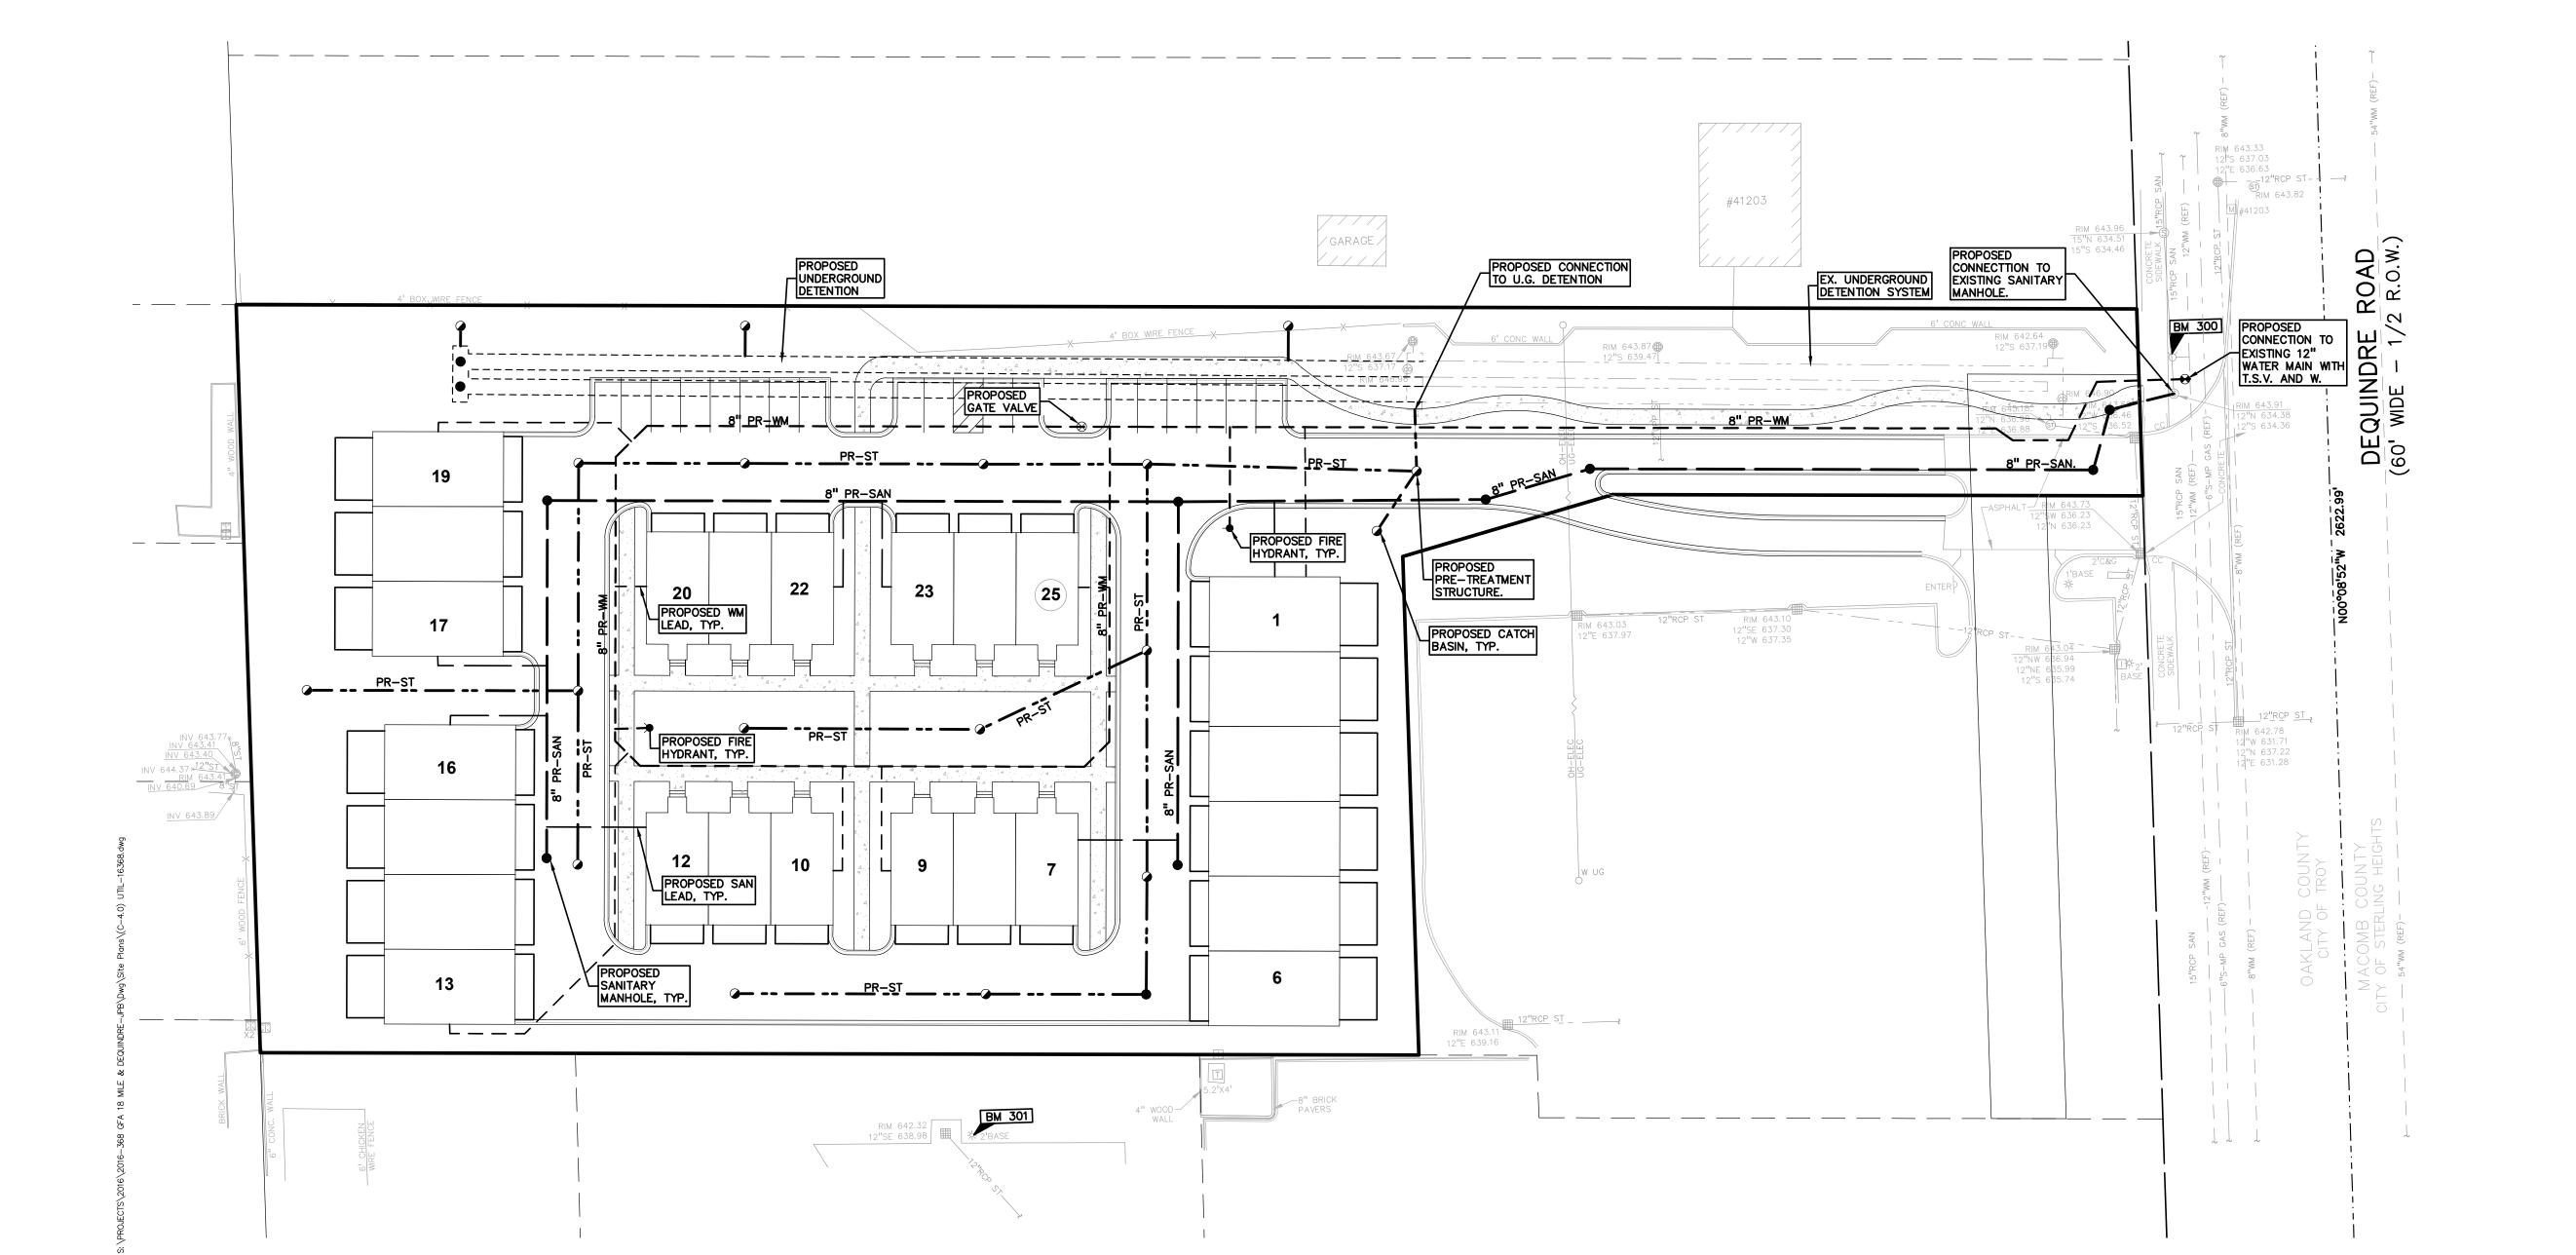

#### SITE DESCRIPTION

The subject site is located on the west side of Dequindre Road between 18 Mile Road and English Drive. The site is 2.39 acres and is vacant, undeveloped property. There is a 40-foot wide strip of EP, Environmental Protection zoned property. The applicant is seeking to conditionally rezone the EP portion of the site to NN, in order to use that strip as landscaping, and provide guest parking.

A site plan application was previously reviewed by the Planning Commission. At that meeting the Planning Commission appeared generally in favor the development but the applicant noted

a desire to use the EP portion of the site for guest parking. It was noted that EP zoning did not allow parking. The item was postponed to allow the applicant to submit a conditional rezoning application to rezone the EP portion of the site.

The applicant proposes to landscape, install underground detention, put a sidewalk, and put guest parking within the currently EP zoned portion of the site. There is already a 60' storm drain and a concrete screenwall within the area zoned EP. These items will remain. The remaining (all of the building area) area of the property is zoned Neighborhood Node (NN).

The applicant proposes two different building types. The buildings in the interior are narrower and provide for a front porch and entrance. The exterior buildings have a front entrance on the garage elevation and an elevated deck on the rear elevation.

Figure 1: 60-inch drain

The applicant proposes to develop the site as twenty-five (25) attached townhomes, accessed by an existing shared access drive with Taco Bell off of Dequindre road. The buildings are proposed to have individual, direct unit access from the proposed interior drive. At the center of the development, twelve (12) of the units will have pedestrian access to a pedestrian circulation area and courtyard. All proposed townhomes are two (2) stories, accompanied by a 2-car garage.

#### **BUILDING ARRANGEMENT**

The site configuration consists of twenty-five (25) townhomes in five clusters of three homes, one cluster of four homes, and a row of six homes. The clusters are configured around a central courtyard with pedestrian sidewalks connecting to a "meandering" sidewalk, through the currently EP zoned portion of the site, that provides access to the east and Dequindre Road. We find the proposed configuration suitable for the type and size of the development proposed.

#### SITE ACCESS AND CIRCULATION

Vehicular access to the site is via Dequindre Road. The Engineering Department and Fire Department have reviewed the vehicular circulation and find it sufficient.

The Engineering Department has reviewed the pedestrian circulation and notes the following comments:

- Improve pedestrian connectivity within the site, by adding or extending sidewalks to provide a continuous internal pedestrian walkway around the site and to each unit.
  - As shown on the preliminary site plan, there are no sidewalks connecting to the (presumed) front entry for Units 1-6 and Units 13-19.
  - The existing lone crosswalk is inconvenient for pedestrians traveling to/from the easterly buildings.
  - o Add crosswalk markings to emphasize pedestrian crossing locations within the site.