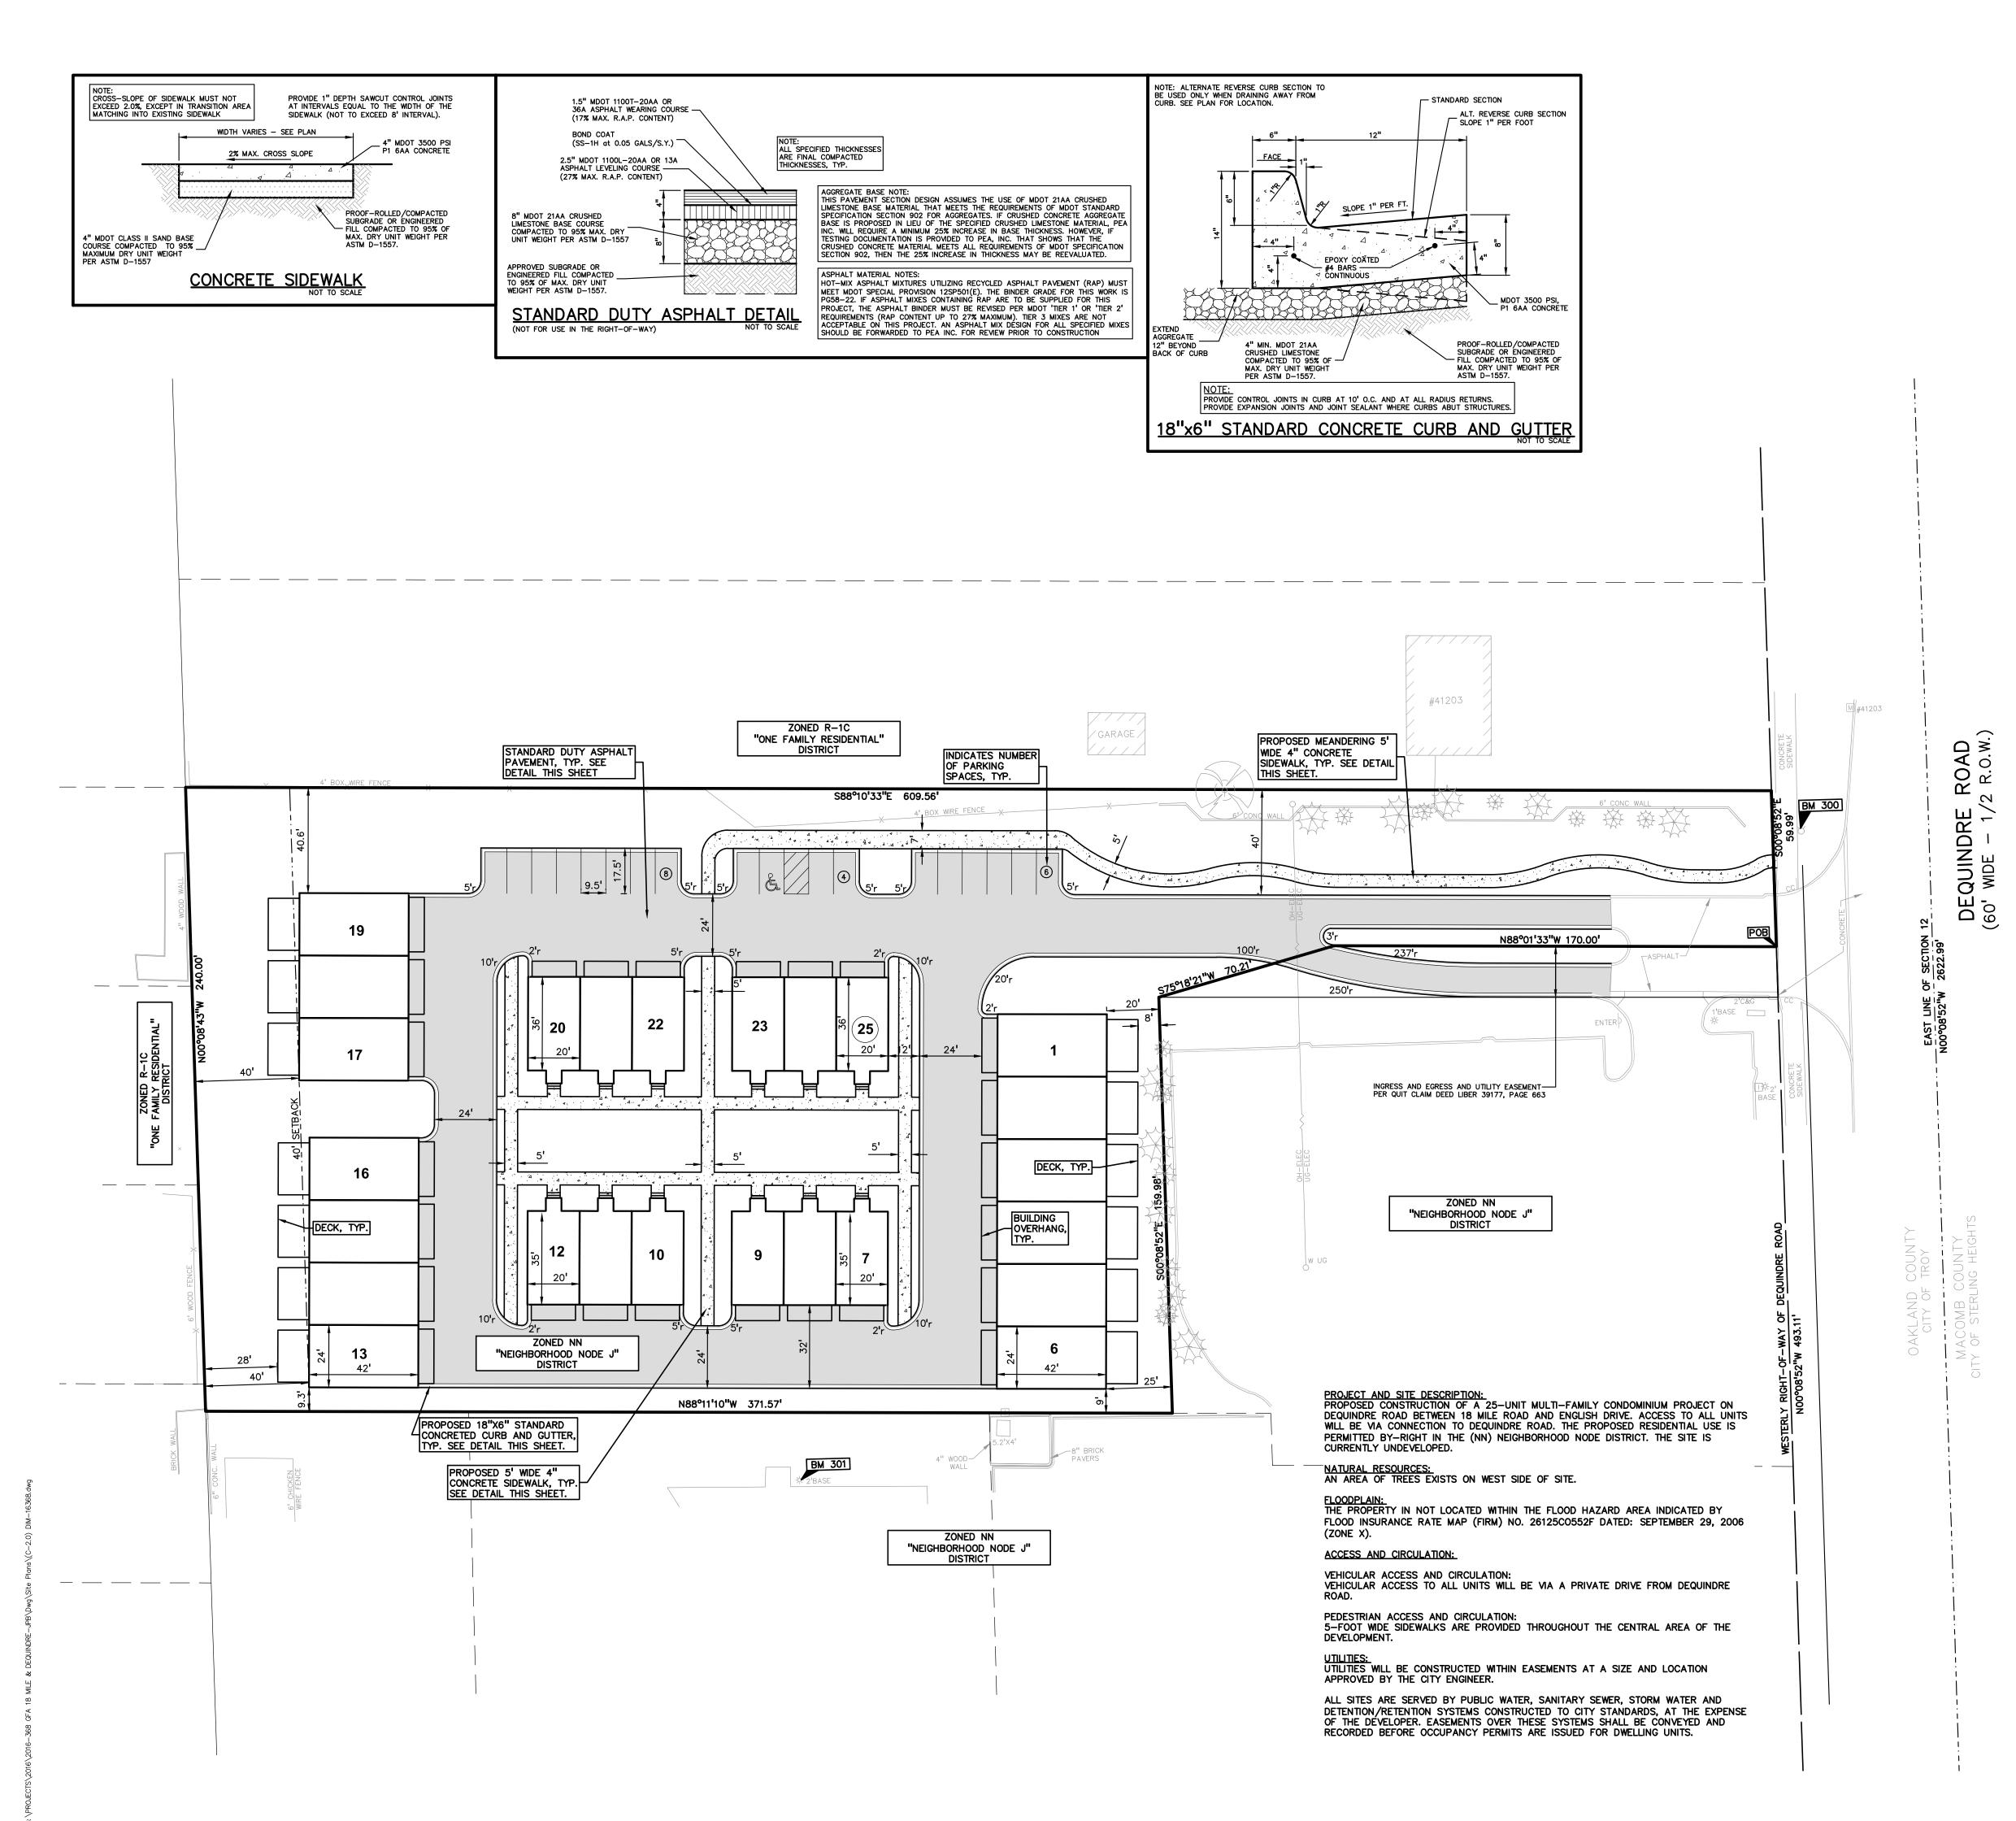

#### SITE DESCRIPTION

The subject site is located on the west side of Dequindre Road between 18 Mile Road and English Drive. The site is 2.39 acres and is vacant, undeveloped property. There is a 40-foot wide strip of EP, Environmental Protection zoned property. The applicant is seeking to conditionally rezone the EP portion of the site to NN, in order to use that strip as landscaping, and provide guest parking.

A site plan application was previously reviewed by the Planning Commission. At that meeting the Planning Commission appeared generally in favor the development but the applicant noted

a desire to use the EP portion of the site for guest parking. It was noted that EP zoning did not allow parking. The item was postponed to allow the applicant to submit a conditional rezoning application to rezone the EP portion of the site.

The applicant proposes to landscape, install underground detention, put a sidewalk, and put guest parking within the currently EP zoned portion of the site. There is already a 60' storm drain and a concrete screenwall within the area zoned EP. These items will remain. The remaining (all of the building area) area of the property is zoned Neighborhood Node (NN).

The applicant proposes two different building types. The buildings in the interior are narrower and provide for a front porch and entrance. The exterior buildings have a front entrance on the garage elevation and an elevated deck on the rear elevation.

Figure 1: 60-inch drain

The applicant proposes to develop the site as twenty-five (25) attached townhomes, accessed by an existing shared access drive with Taco Bell off of Dequindre road. The buildings are proposed to have individual, direct unit access from the proposed interior drive. At the center of the development, twelve (12) of the units will have pedestrian access to a pedestrian circulation area and courtyard. All proposed townhomes are two (2) stories, accompanied by a 2-car garage.

Multiple family residential is a permitted use in the NN. An aerial image of the subject site, with a zoning districts overlay, is provided in *Figure 1*.

Figure 1. Subject Site

#### **BUILDING ARRANGEMENT**

The site configuration consists of twenty-five (25) townhomes in five clusters of three homes, one cluster of four homes, and a row of six homes. The clusters are configured around a central courtyard with pedestrian sidewalks connecting to a "meandering" sidewalk, through the currently EP zoned portion of the site, that provides access to the east and Dequindre Road. We find the proposed configuration suitable for the type and size of the development proposed.

#### SITE ACCESS AND CIRCULATION

Vehicular access to the site is via Dequindre Road. The Engineering Department and Fire Department have reviewed the vehicular circulation and find it sufficient.

The Engineering Department has reviewed the pedestrian circulation and notes the following comments:

- Improve pedestrian connectivity within the site, by adding or extending sidewalks to provide a continuous internal pedestrian walkway around the site and to each unit.
  - As shown on the preliminary site plan, there are no sidewalks connecting to the (presumed) front entry for Units 1-6 and Units 13-19.
  - The existing lone crosswalk is inconvenient for pedestrians traveling to/from the easterly buildings.
  - o Add crosswalk markings to emphasize pedestrian crossing locations within the site.

**Items to be addressed:** Incorporate the Engineering Departments pedestrian connectivity comments.