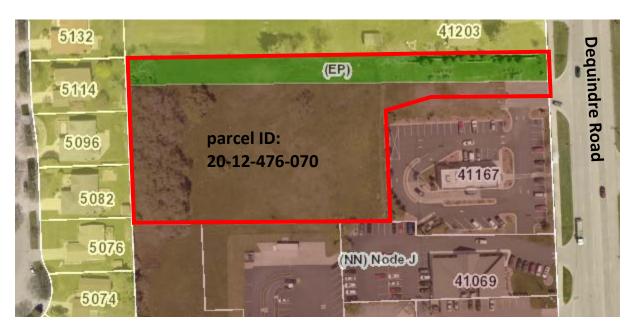

# SITE DESCRIPTION

The subject site is located on the west side of Dequindre Road between 18 Mile Road and English Drive. The site is 2.39 acres and is vacant, undeveloped property. There is a 40-foot wide strip of EP, Environmental Protection zoned property. The applicant is seeking to conditionally rezone the EP portion of the site to NN, in order to use that strip as landscaping, and provide guest parking.

# Size of Subject Property:

The parcel is 2.389 net acres