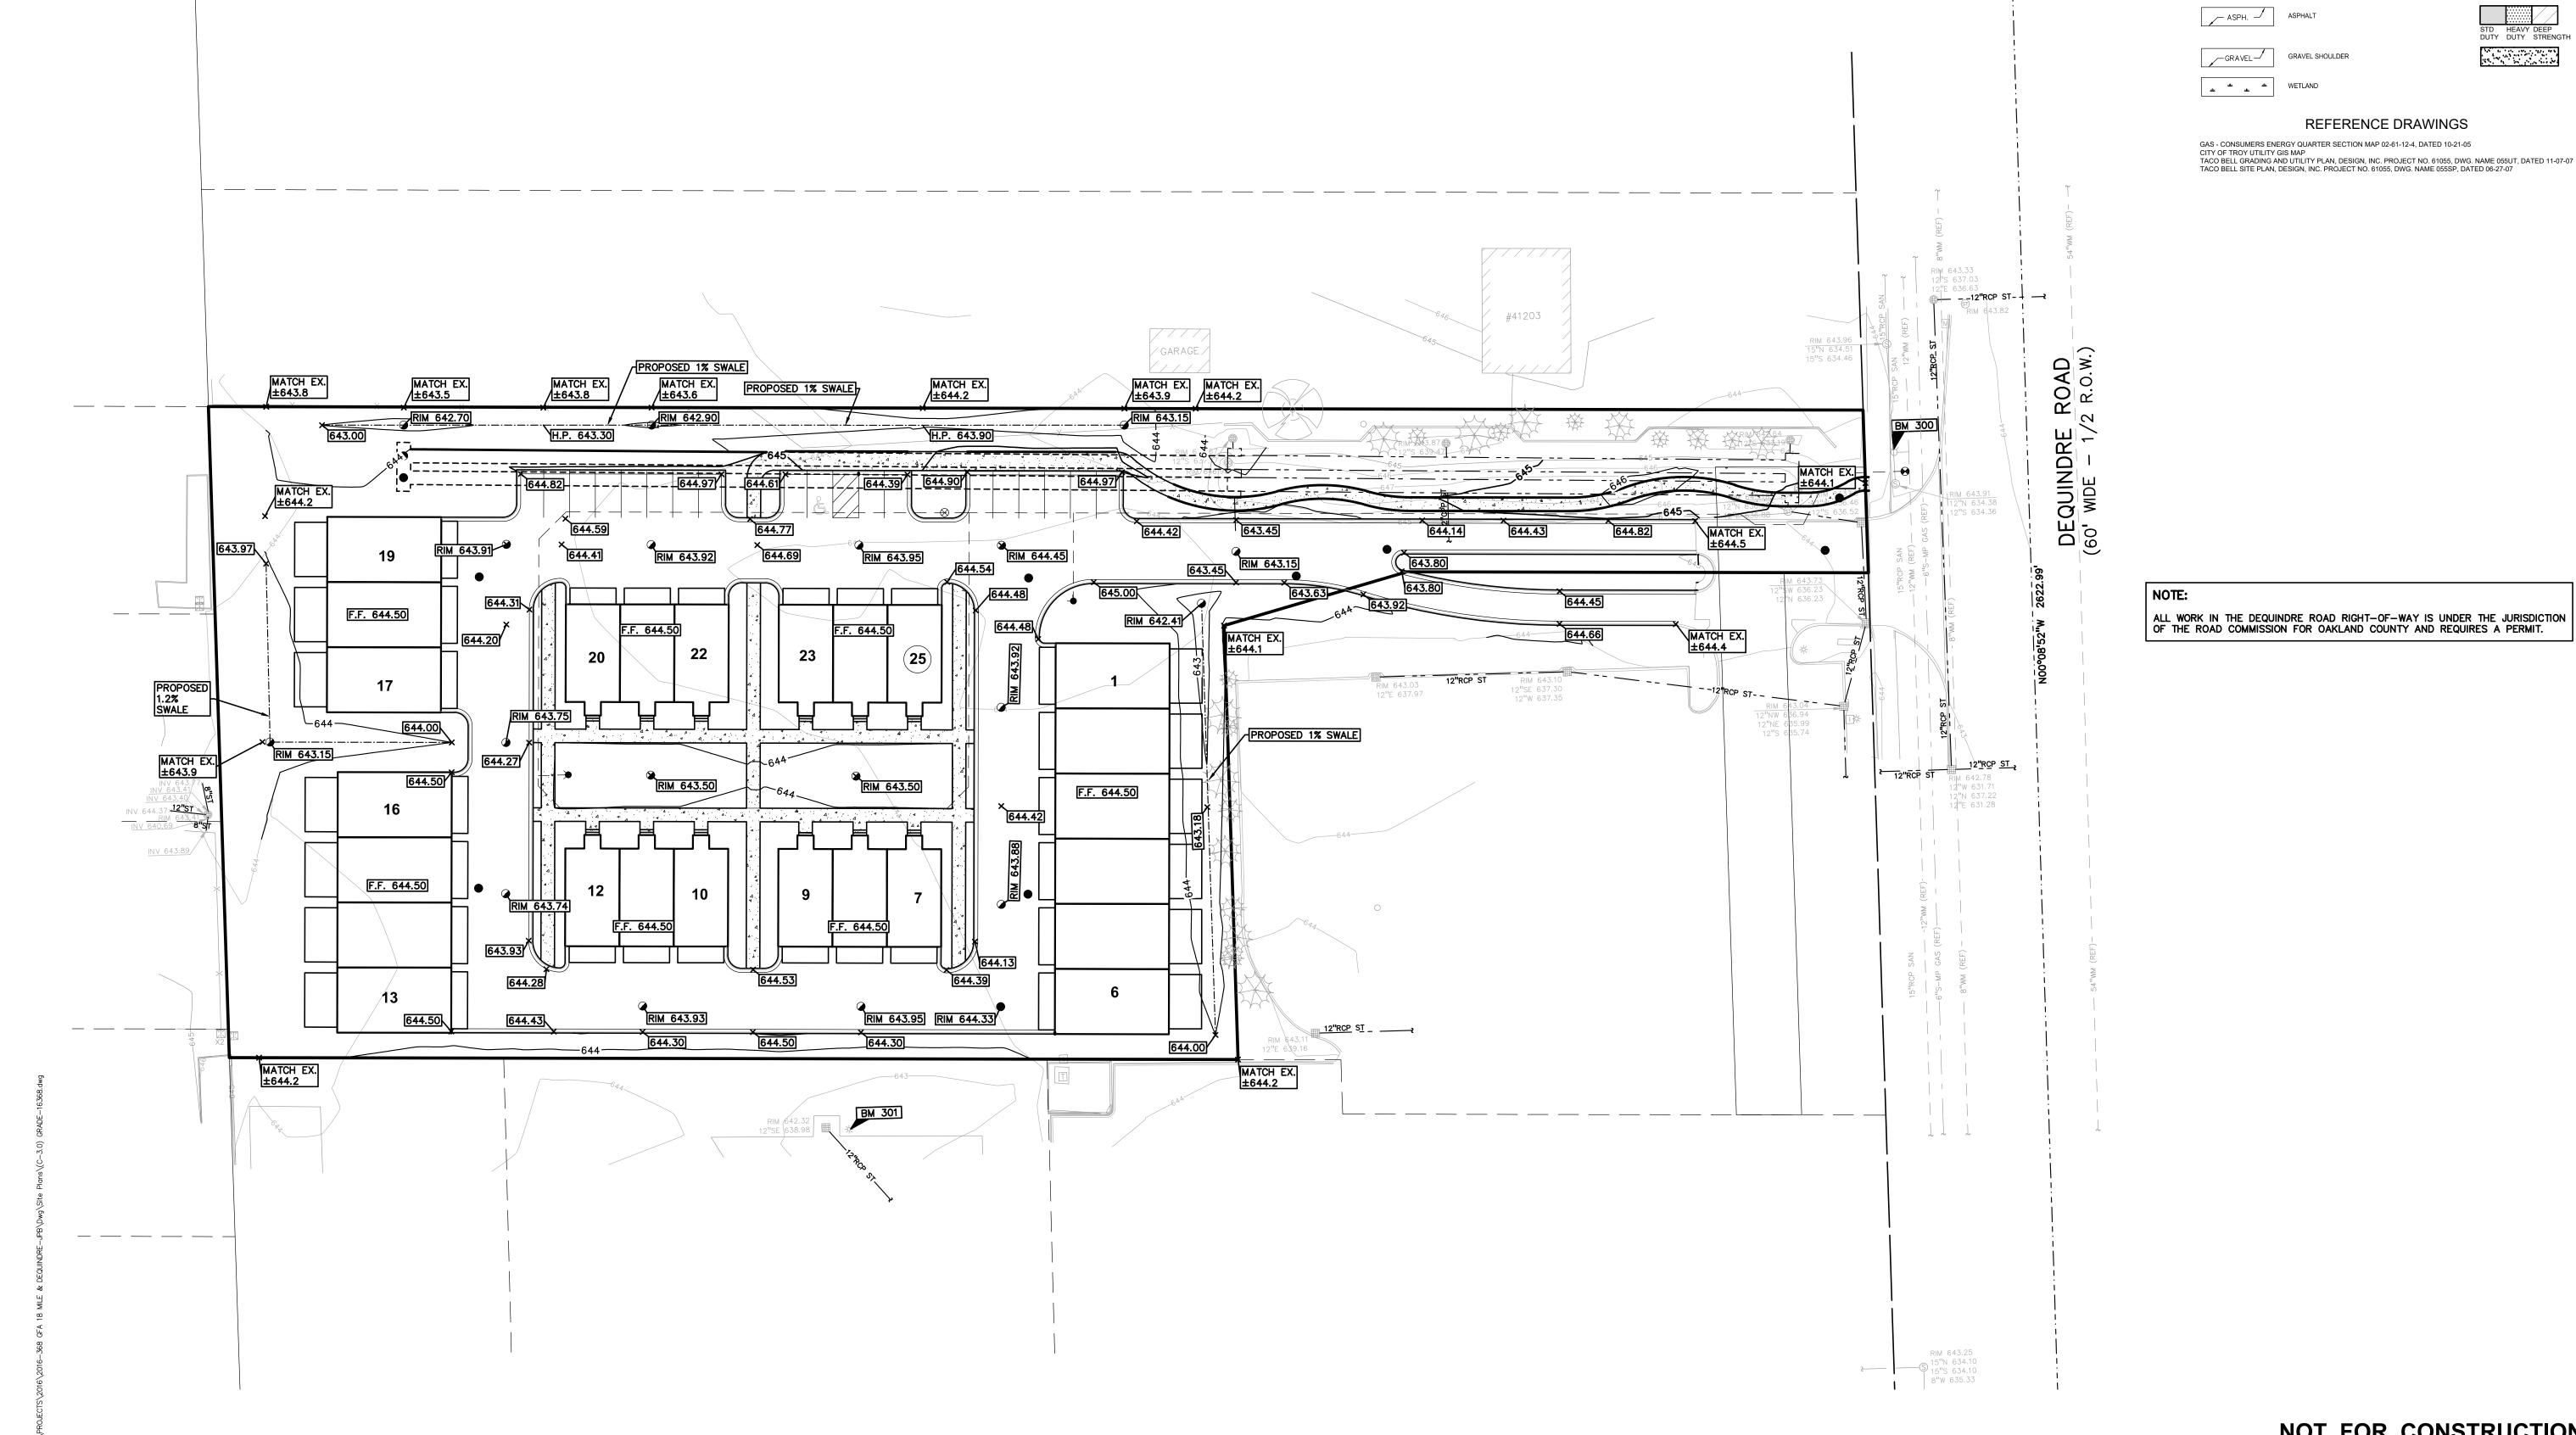

# SITE DESCRIPTION

The subject site is located on the west side of Dequindre Road between 18 Mile Road and English Drive. The site is 2.39 acres and is vacant, undeveloped property. There is a 40-foot wide strip of EP, Environmental Protection zoned property. The applicant is seeking to conditionally rezone the EP portion of the site to NN, in order to use that strip as landscaping, and provide guest parking.

The applicant proposes to landscape, install underground detention, put a sidewalk, and put guest parking within the currently EP zoned portion of the site. There is already a 60' storm drain and a concrete screenwall within the area zoned EP. These items will remain. The remaining (all of the building area) area of the property is zoned Neighborhood Node (NN).

Figure 1: 60-inch drain

The applicant proposes to develop the site as twenty-five (25) attached townhomes, accessed by an existing shared access drive with Taco Bell off of Dequindre road. The buildings are proposed to have individual, direct unit access from the proposed interior drive. At the center of the development, twelve (12) of the units will have pedestrian access to a pedestrian circulation area and courtyard. All proposed townhomes are two (2) stories, accompanied by a 2-car garage.

# **BUILDING ARRANGEMENT**

The site configuration consists of twenty-five (25) townhomes in five clusters of three homes, one cluster of four homes, and a row of six homes. The clusters are configured around a central courtyard with pedestrian sidewalks connecting to a "meandering" sidewalk, through the currently EP zoned portion of the site, that provides access to the east and Dequindre Road. We find the proposed configuration suitable for the type and size of the development proposed.

#### SITE ACCESS AND CIRCULATION

Vehicular access to the site is via Dequindre Road. The Engineering Department and Fire Department have reviewed the vehicular circulation and find it sufficient.

The Engineering Department has reviewed the pedestrian circulation and notes the following comments:

- Improve pedestrian connectivity within the site, by adding or extending sidewalks to provide a continuous internal pedestrian walkway around the site and to each unit.
  - As shown on the preliminary site plan, there are no sidewalks connecting to the (presumed) front entry for Units 1-6 and Units 13-19.
  - The existing lone crosswalk is inconvenient for pedestrians traveling to/from the easterly buildings.
  - o Add crosswalk markings to emphasize pedestrian crossing locations within the site.