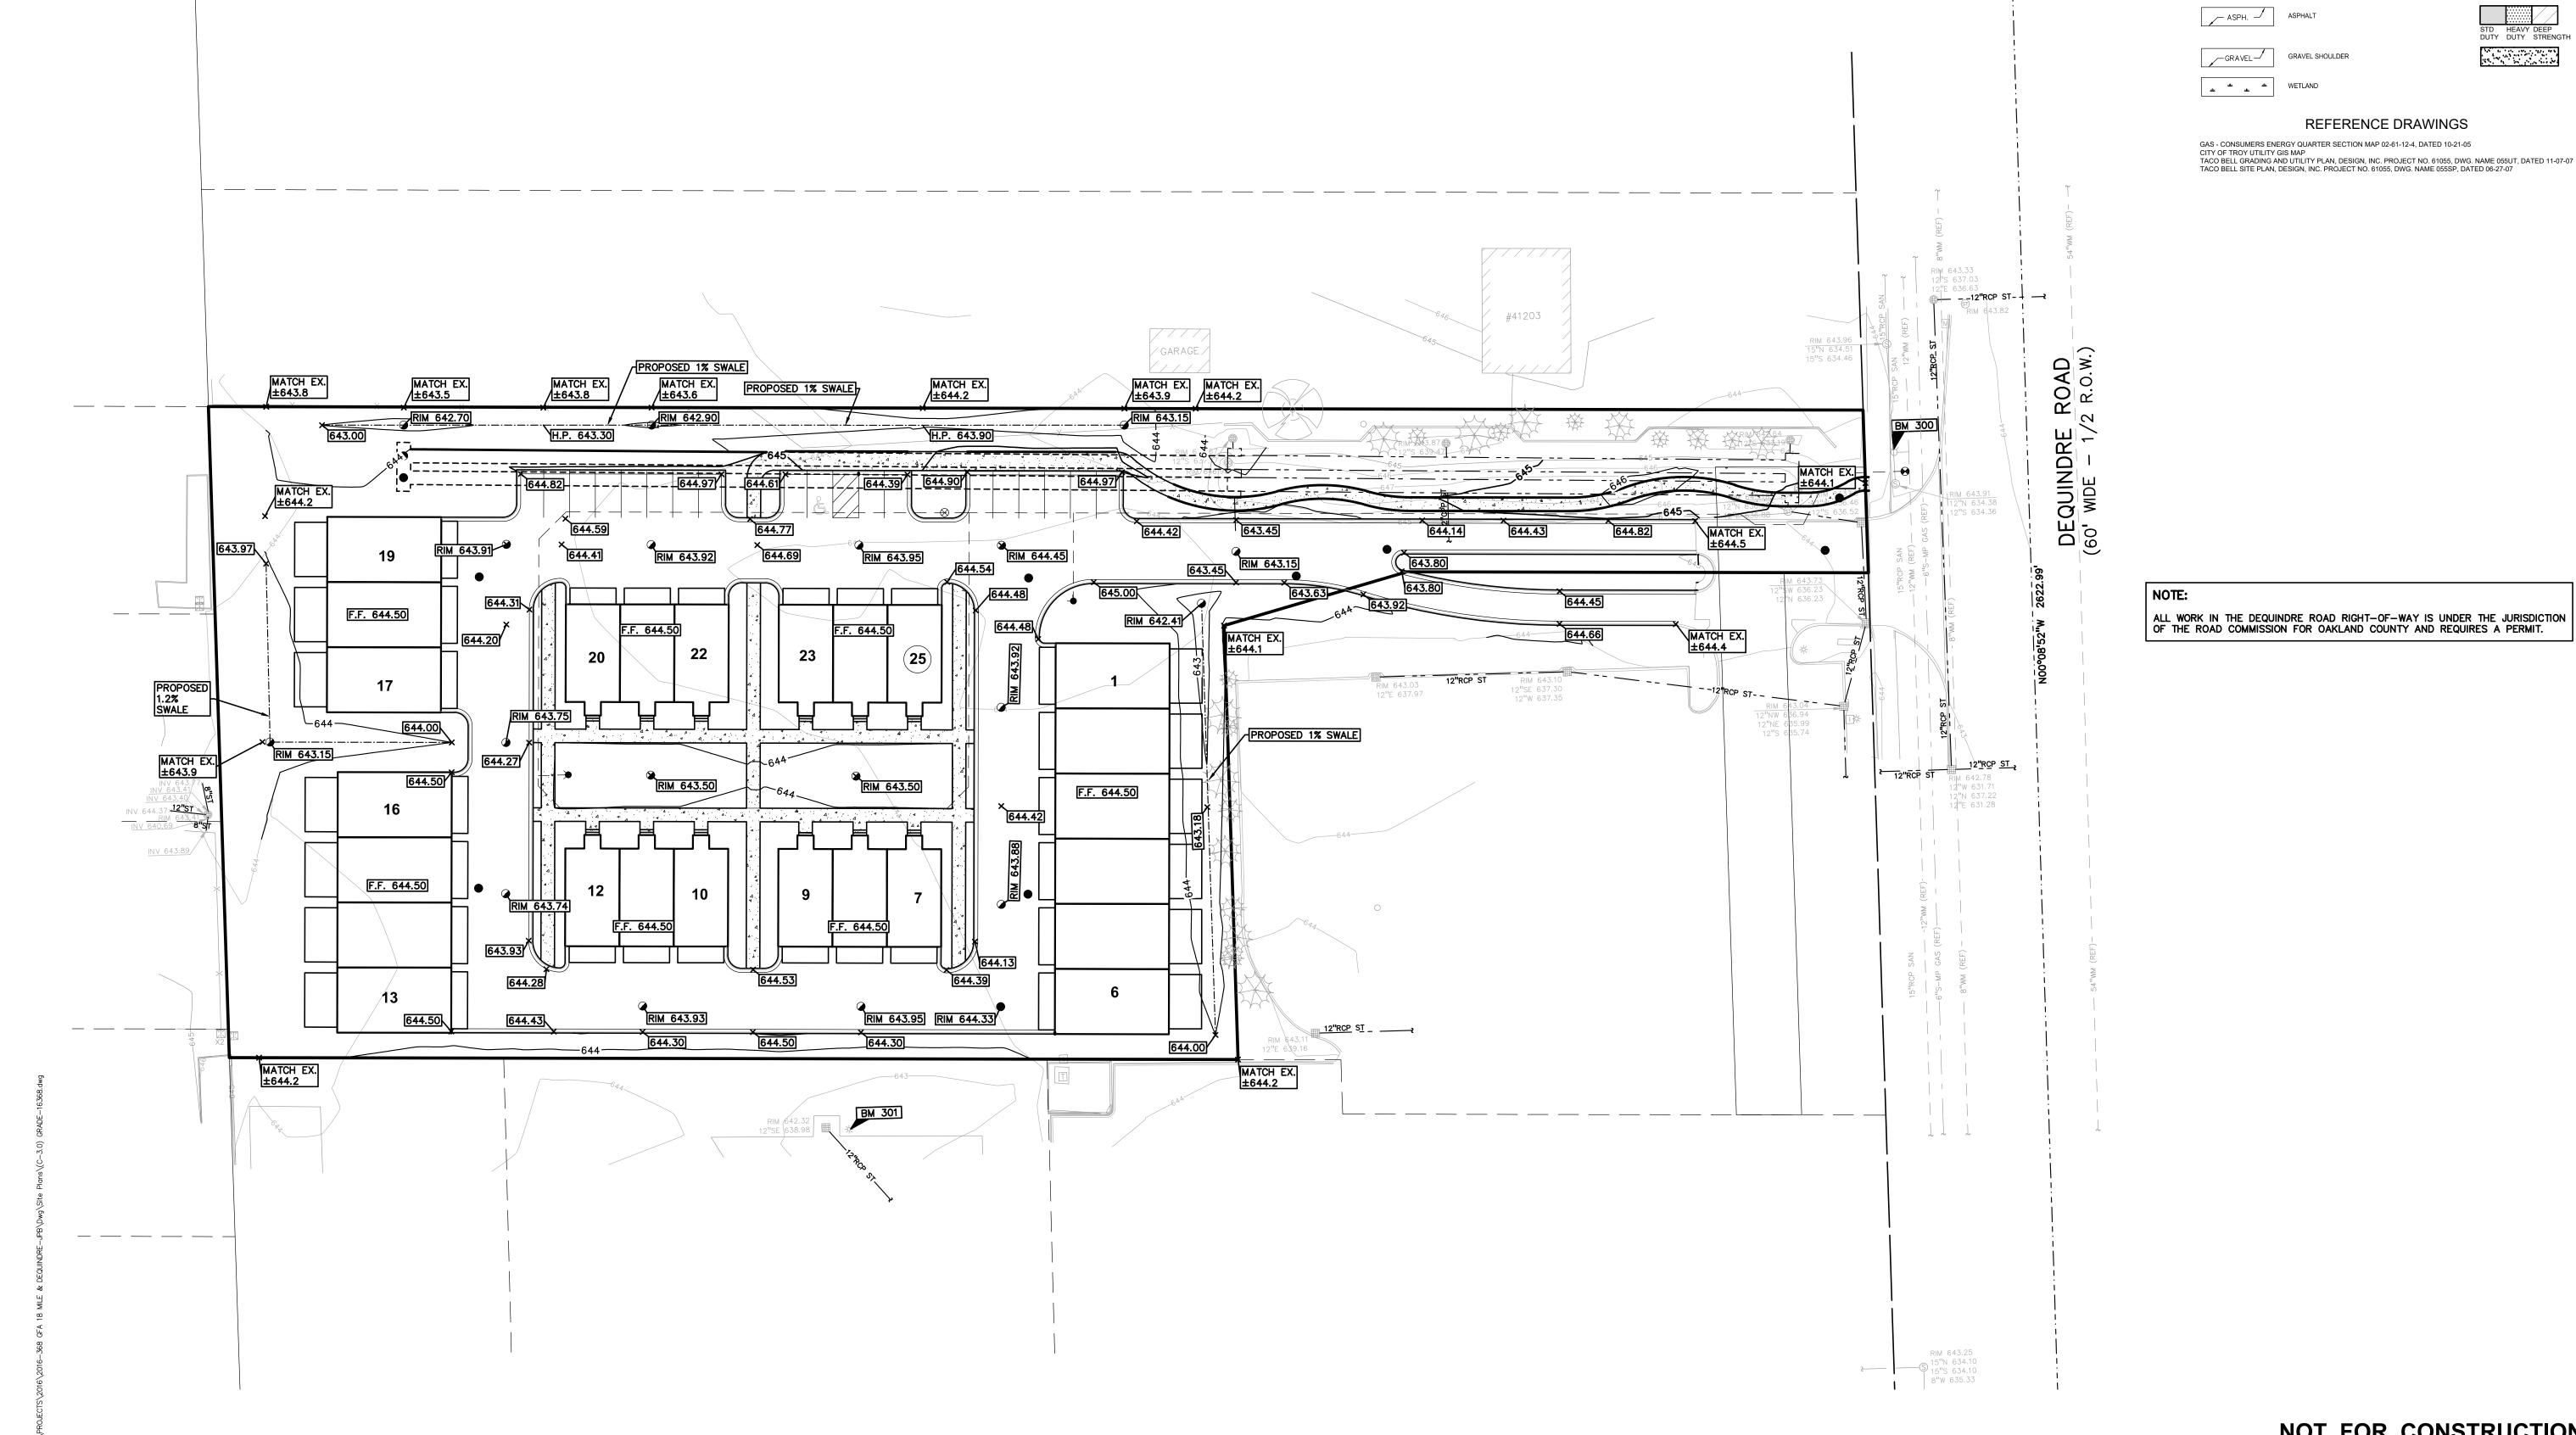

# SITE DESCRIPTION

The subject site is located on the west side of Dequindre Road between 18 Mile Road and English Drive. The site is 2.39 acres and is vacant, undeveloped property. There is a 40-foot wide strip of EP, Environmental Protection zoned property. The applicant is seeking to conditionally rezone the EP portion of the site to NN, in order to use that strip as landscaping, and provide guest parking.

The applicant proposes to landscape, install underground detention, put a sidewalk, and put guest parking within the currently EP zoned portion of the site. There is already a 60' storm drain and a concrete screenwall within the area zoned EP. These items will remain. The remaining (all of the building area) area of the property is zoned Neighborhood Node (NN).

Figure 1: 60-inch drain

The applicant proposes to develop the site as twenty-five (25) attached townhomes, accessed by an existing shared access drive with Taco Bell off of Dequindre road. The buildings are proposed to have individual, direct unit access from the proposed interior drive. At the center of the development, twelve (12) of the units will have pedestrian access to a pedestrian circulation area and courtyard. All proposed townhomes are two (2) stories, accompanied by a 2-car garage.

# **NATURAL FEATURES**

**Topography:** A topographic survey has been provided on sheet C-1.0 and shows that the

site has a generally flat landscape.

**Wetlands:** There are no wetlands on site.

**Floodplain:** There are no floodplains onsite.

# **BUILDING ARRANGEMENT**

The site configuration consists of twenty-five (25) townhomes in five clusters of three homes, one cluster of four homes, and a row of six homes. The clusters are configured around a central courtyard with pedestrian sidewalks connecting to a "meandering" sidewalk, through the currently EP zoned portion of the site, that provides access to the east and Dequindre Road. We find the proposed configuration suitable for the type and size of the development proposed.

#### SITE ACCESS AND CIRCULATION

Vehicular access to the site is via Dequindre Road. The Engineering Department and Fire Department have reviewed the vehicular circulation and find it sufficient.

The Engineering Department has reviewed the pedestrian circulation and notes the following comments:

# LANDSCAPING

A landscaping plan has been provided on sheet L-1.0 and are supplemented by tree protection and planting details on sheet L-1.1. The applicant should verify that the plant list provided on sheet L-1.0 corresponds to drawings provided. The following table discusses the development's compliance with the landscape requirements set forth in Section 13.02.