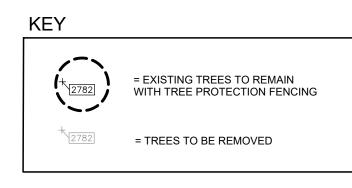

**Woodlands:** The applicant has identified a total of 23 regulated trees on the site. Of

the trees surveyed, 1 is a landmark tree and 22 are woodland trees. The

applicant is preserving 21 of the 22 woodland trees.