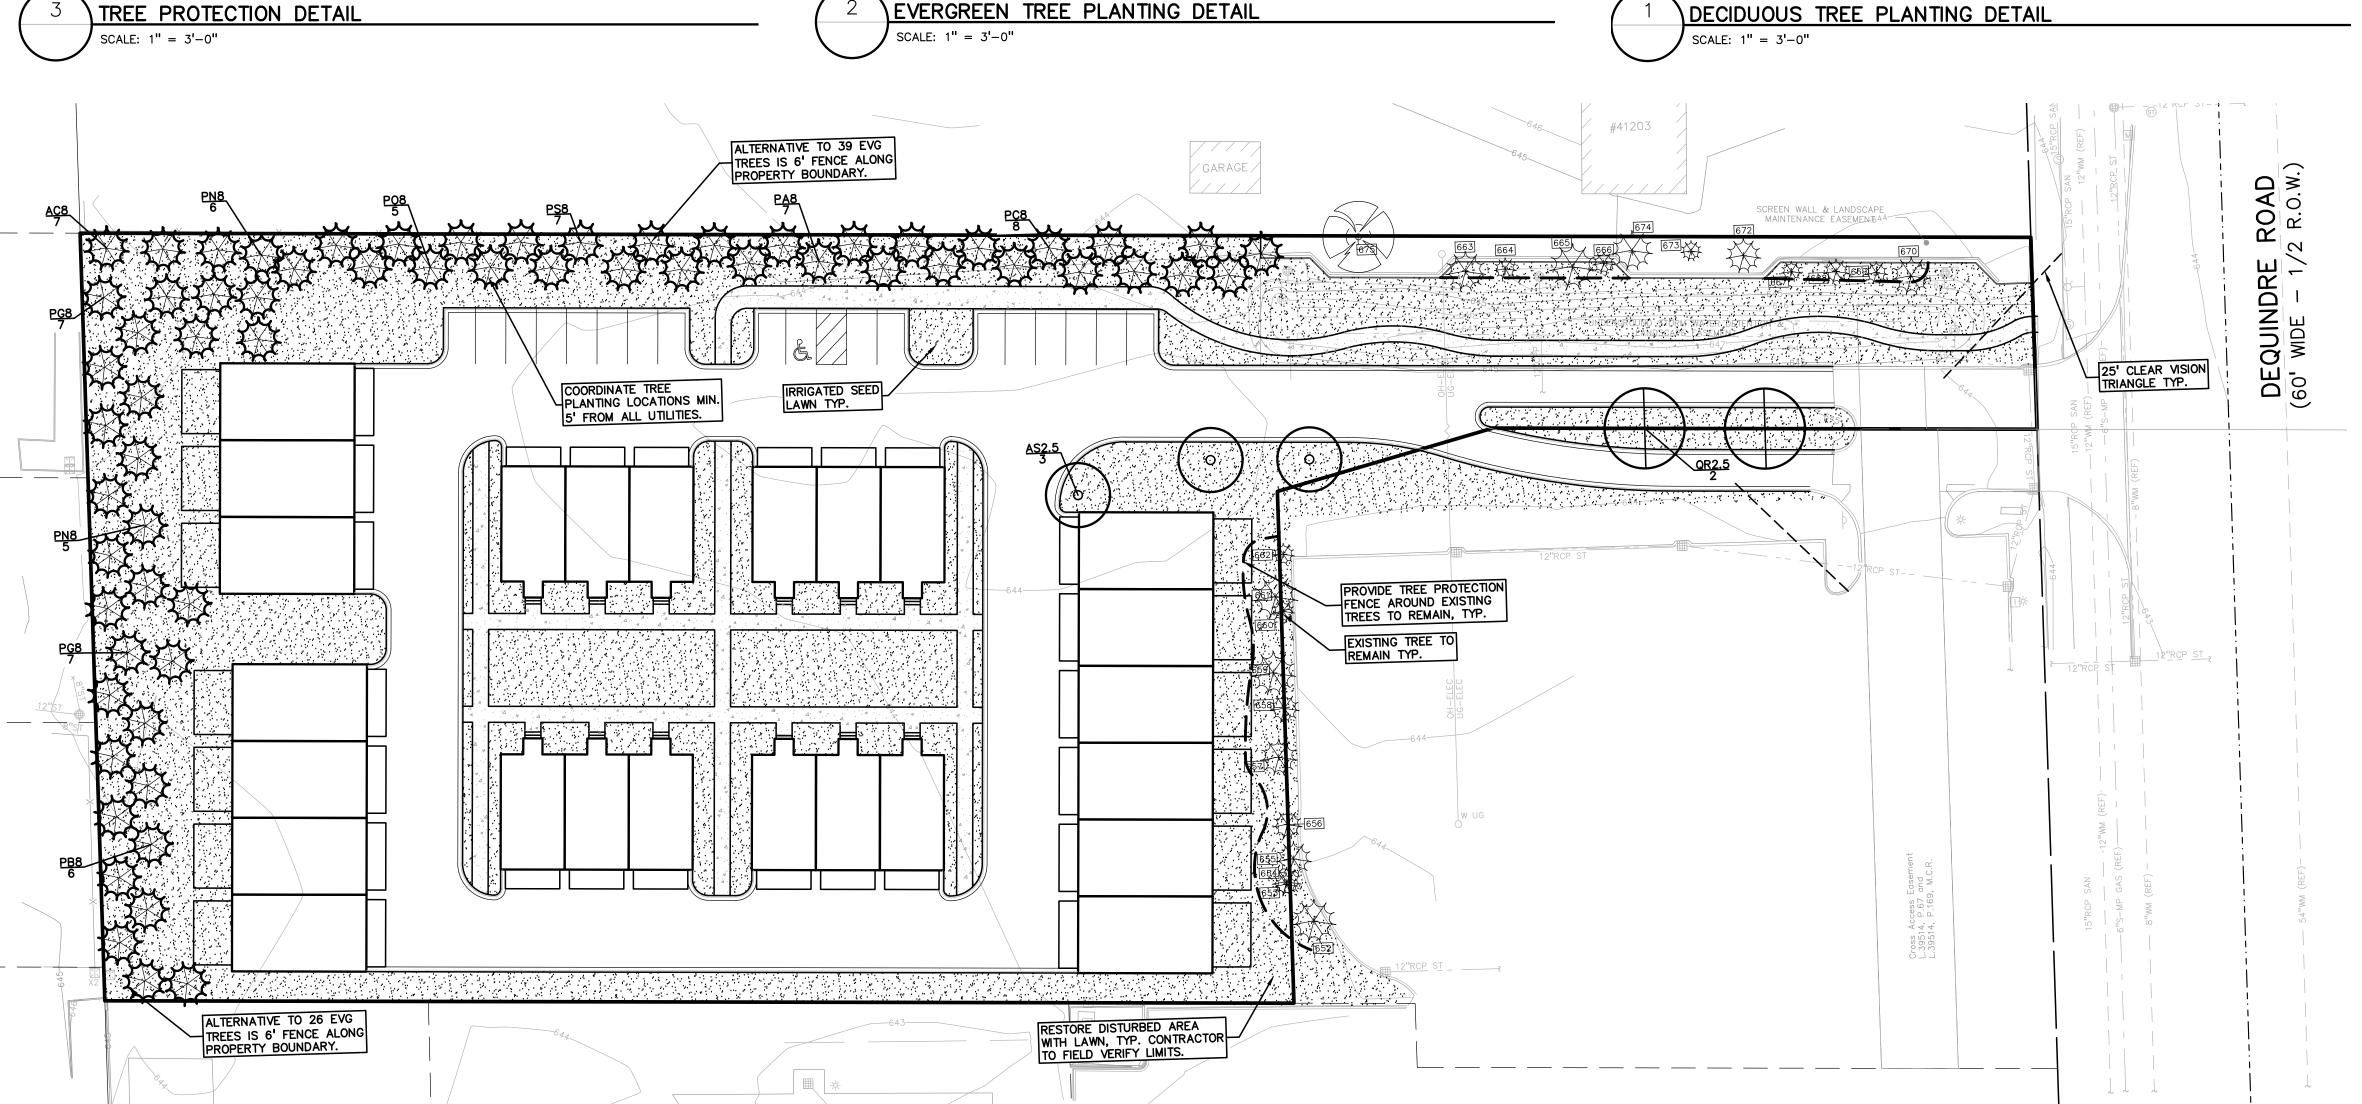

# LANDSCAPING

A landscaping plan has been provided on sheet L-1.0 and are supplemented by tree protection and planting details on sheet L-1.1. The applicant should verify that the plant list provided on sheet L-1.0 corresponds to drawings provided. The following table discusses the development's compliance with the landscape requirements set forth in Section 13.02.

|                                                                                                                                                                                                                               | Required:                                                                                                                                       | Provided:                                         | Compliance:                                                        |
|-------------------------------------------------------------------------------------------------------------------------------------------------------------------------------------------------------------------------------|-------------------------------------------------------------------------------------------------------------------------------------------------|---------------------------------------------------|--------------------------------------------------------------------|
| North Property Line:                                                                                                                                                                                                          |                                                                                                                                                 |                                                   |                                                                    |
| Landscape buffering: Required buffering between two differentiating land uses. Alternative 1 or 2.                                                                                                                            | 1 large evergreen every 10 feet or 1 narrow evergreen every 3 feet. Approx. 370'/10=37 trees                                                    | 39 evergreen screening trees                      | Complies                                                           |
| East Property Line:                                                                                                                                                                                                           |                                                                                                                                                 |                                                   |                                                                    |
| Street Trees: The Ordinance requires that the greenbelt shall be landscaped with a minimum of one (1) deciduous tree for every thirty (30) lineal feet, or fraction thereof, of frontage abutting a public road right-of-way. | 60-foot ROW = 2 trees                                                                                                                           | 2 trees                                           | Complies                                                           |
| West Property Line:                                                                                                                                                                                                           |                                                                                                                                                 |                                                   |                                                                    |
| Landscape buffering:                                                                                                                                                                                                          | 1 large evergreen every 10 feet or 1 narrow evergreen every 3 feet. 240' / 10= 24 trees                                                         | 26 evergreen screening trees                      | Complies                                                           |
| South Property Line:                                                                                                                                                                                                          |                                                                                                                                                 |                                                   |                                                                    |
| Landscape buffering:                                                                                                                                                                                                          | 1 large evergreen every 10 feet or 1 narrow evergreen every 3 feet.  Alternative screening method may be considered by the Planning Commission. | Six (6) foot fence<br>along property<br>boundary. | Planning Commission shall consider alternative screening proposed. |
| Overall:                                                                                                                                                                                                                      |                                                                                                                                                 |                                                   |                                                                    |
| Site landscaping: A minimum of twenty percent (20%) of the site area shall be comprised of landscape material. Up to twenty-five percent (25%) of the required landscape area may be brink, stone, pavers, or other public    | 20%                                                                                                                                             | Figure not provided                               | Unknown                                                            |

| plaza elements, but shall not include any parking area or required sidewalks. |                                                               |            |
|-------------------------------------------------------------------------------|---------------------------------------------------------------|------------|
| Mitigation:                                                                   | The tree inventory and calculat requirements of the ordinance | e with the |

# **BUILDING ARRANGEMENT**

The site configuration consists of twenty-five (25) townhomes in five clusters of three homes, one cluster of four homes, and a row of six homes. The clusters are configured around a central courtyard with pedestrian sidewalks connecting to a "meandering" sidewalk, through the currently EP zoned portion of the site, that provides access to the east and Dequindre Road. We find the proposed configuration suitable for the type and size of the development proposed.

**Woodlands:** The applicant has identified a total of 23 regulated trees on the site. Of

the trees surveyed, 1 is a landmark tree and 22 are woodland trees. The

applicant is preserving 21 of the 22 woodland trees.