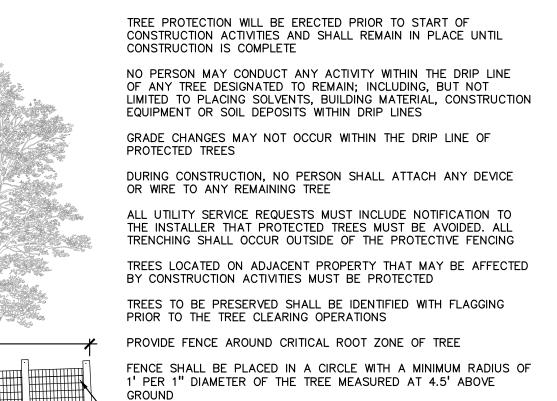

# **NATURAL FEATURES**

**Topography:** A topographic survey has been provided on sheet C-1.0 and shows that the

site has a generally flat landscape.

**Wetlands:** There are no wetlands on site.

**Floodplain:** There are no floodplains onsite.

**Woodlands:** The applicant has identified a total of 23 regulated trees on the site. Of

the trees surveyed, 1 is a landmark tree and 22 are woodland trees. The

applicant is preserving 21 of the 22 woodland trees.

| <b>Replacement Details</b> |                |                      |
|----------------------------|----------------|----------------------|
| Protected Tree             | Inches Removed | Replacement Required |
| Landmark                   | 22 inches      | 22 inches            |
| Woodland                   | 6 inches       | 3 inches             |

| Preservation/Mitigation        | Inches Preserved    | Credit                 |
|--------------------------------|---------------------|------------------------|
| Landmark                       | 0 inches            | 0 inches               |
| Woodland                       | 197 inches          | 394 inches             |
|                                |                     |                        |
| Protected Replacement Required | 25 Inches           |                        |
| Preservation Credit            | 394 Inches          |                        |
| Total                          | + 369-inch credit   |                        |
|                                |                     |                        |
| Total Tree Mitigation          | Zero. The number o  | f inches preserved and |
|                                | credited exceed the | mitigation required.   |

# LANDSCAPING

A landscaping plan has been provided on sheet L-1.0 and are supplemented by tree protection and planting details on sheet L-1.1. The applicant should verify that the plant list provided on sheet L-1.0 corresponds to drawings provided. The following table discusses the development's compliance with the landscape requirements set forth in Section 13.02.