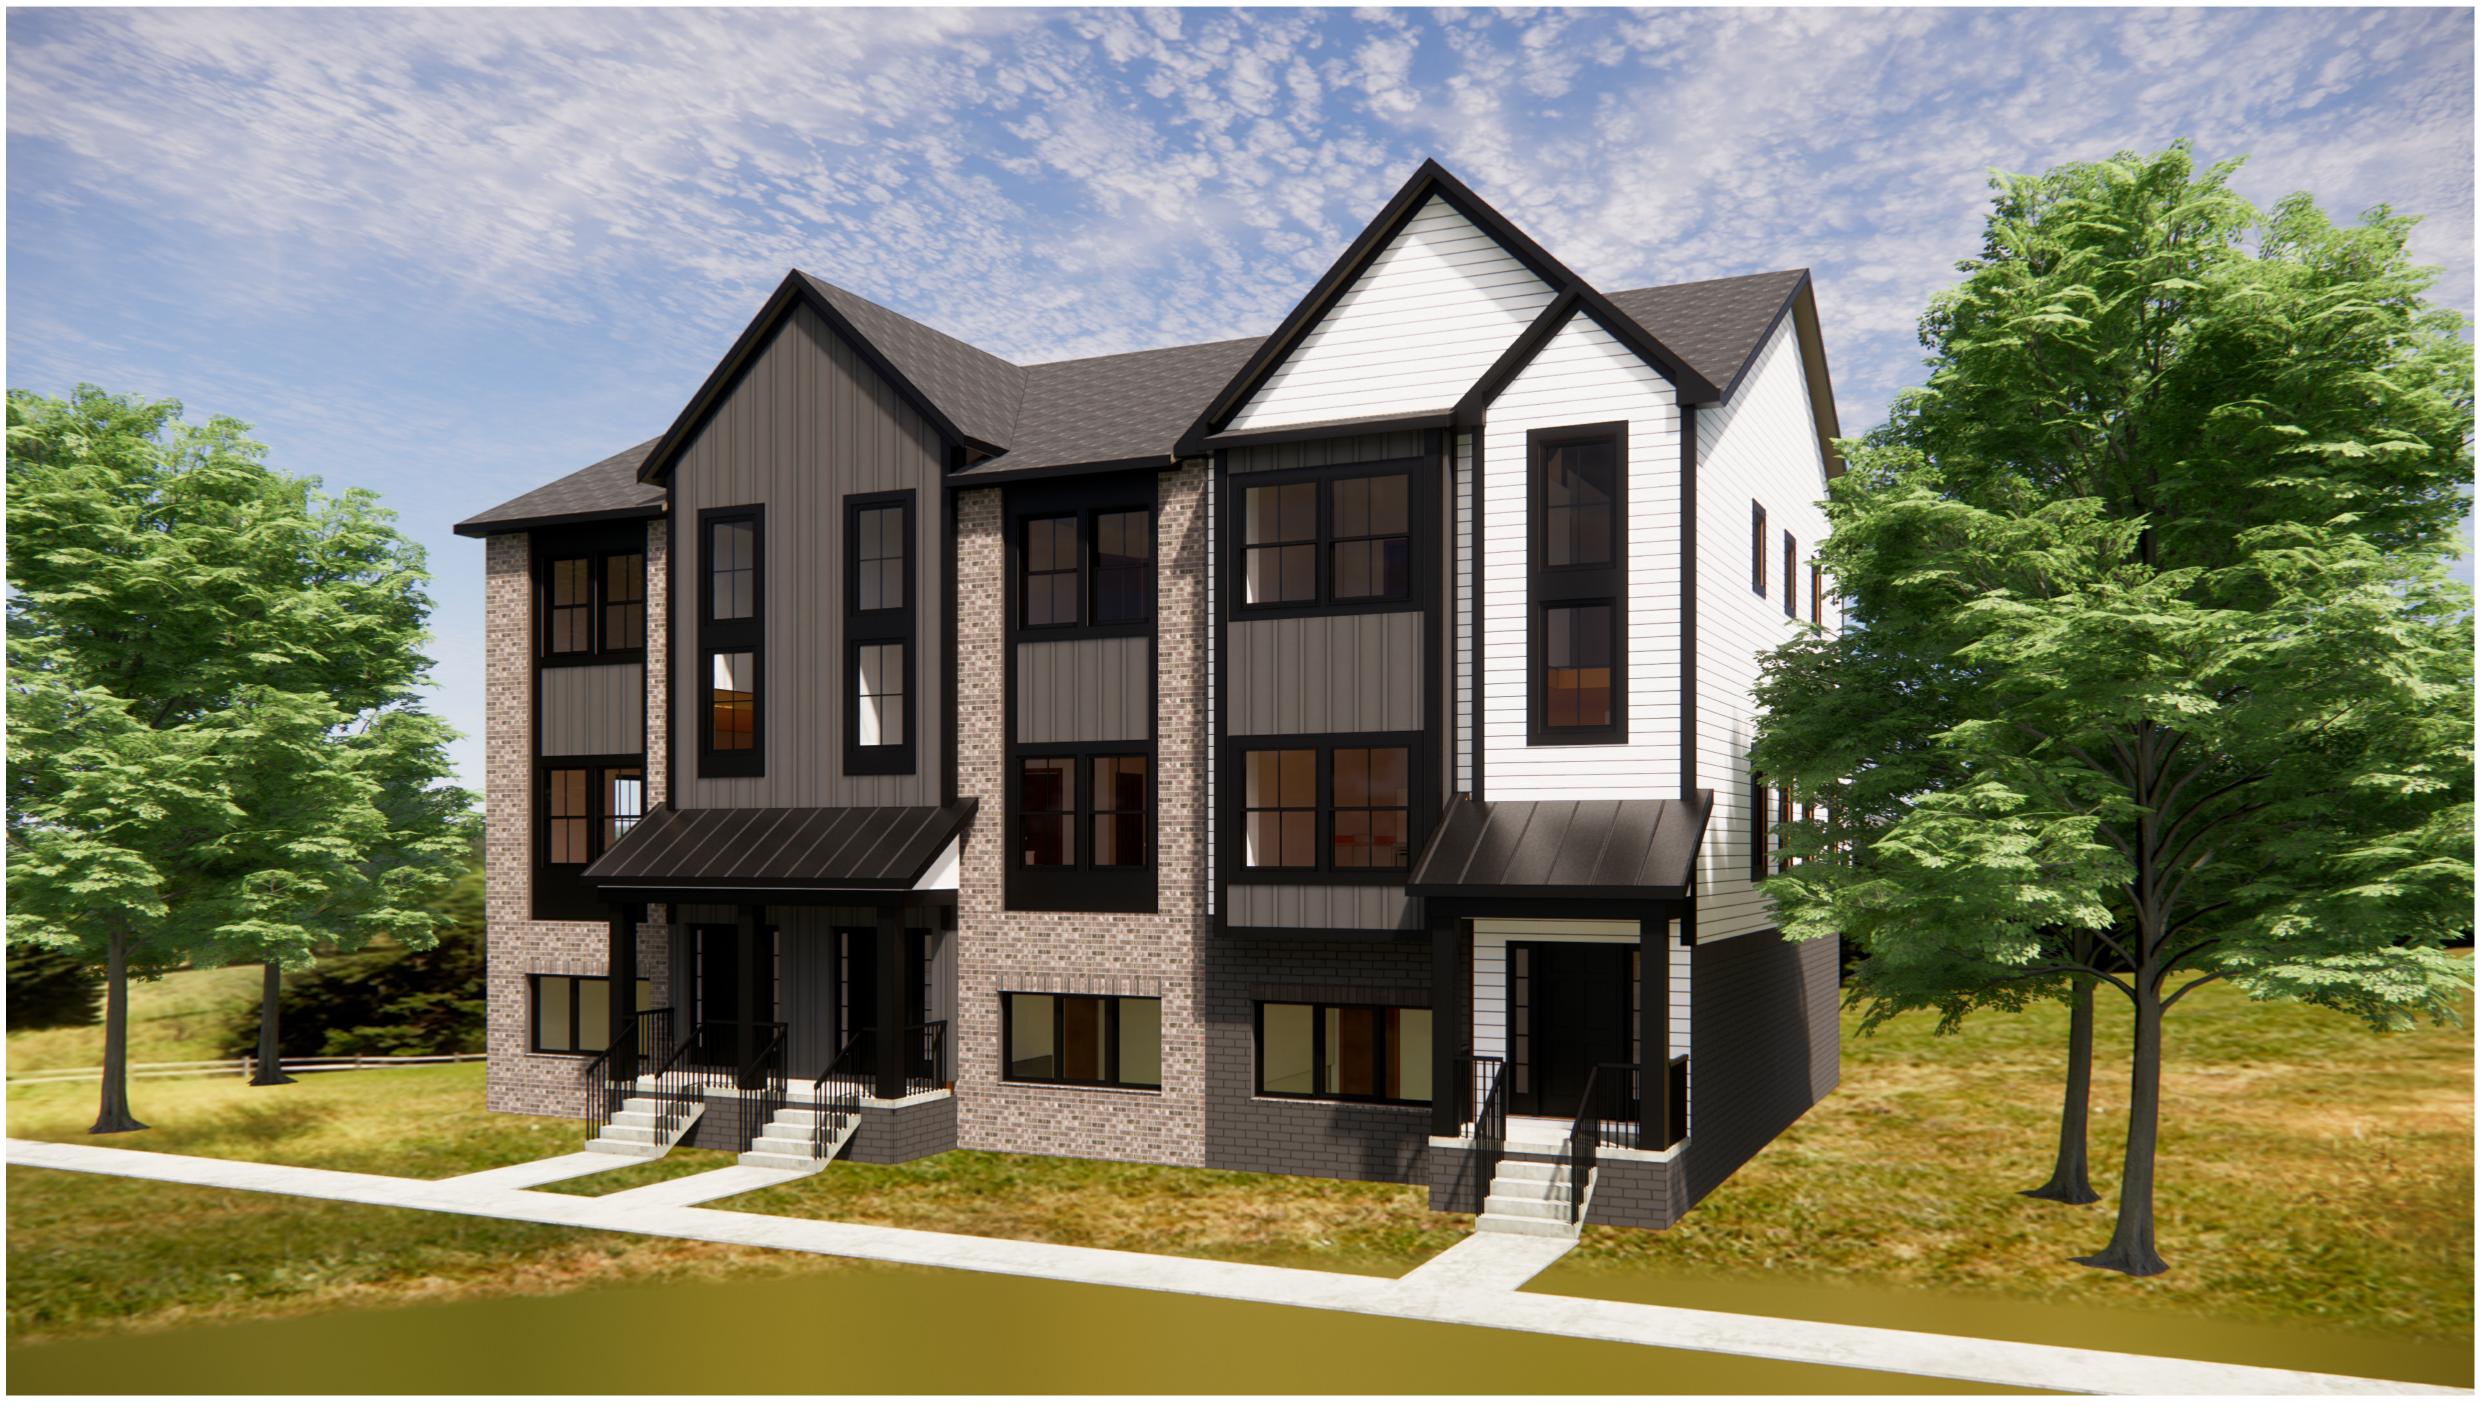

# FLOOR PLAN AND ELEVATIONS

The applicant has provided floor plans, elevations, and renderings. Materials include brick veneer and siding. Type of siding is not indicated.

**Items to be Addressed:** Siding material note indicated.

# **VOLUNTARY REZONING CONDITIONS**

Voluntary conditions offered by the applicant include:

- 1. Site Plan as a condition of approval
- 2. Screen wall and trees adjacent to Taco Bell shall remain.
- 3. Development shall be limited to a maximum of 7-buildings and 25 total units.
- 4. Maximum building height shall be 3-story or 35'4" in height.
- 5. Minimum guaranteed open space shall be 15%
- 6. Minimum guaranteed landscape area shall be 15%
- 7. Building material shall be a mix of brick, asphalt shingles, plank siding, with variety of color palates and durable low-maintenance or maintenance free materials
- 8. Each unit shall have a 2-car garage. A minimum of 10-guest parking spaces shall be provided
- 9. No exterior refuse containers shall be proposed. Individual waste and recycling containers shall be stored in each unit's garage and placed at the curb on collection days
- 10. Minor modifications to the site plan shall be permitted and administratively approved by the Planning Director. Minor changes would not adversely or substantially affect the conditions of the rezoning.

The applicant proposes two different building types. The buildings in the interior are narrower and provide for a front porch and entrance. The exterior buildings have a front entrance on the garage elevation and an elevated deck on the rear elevation.