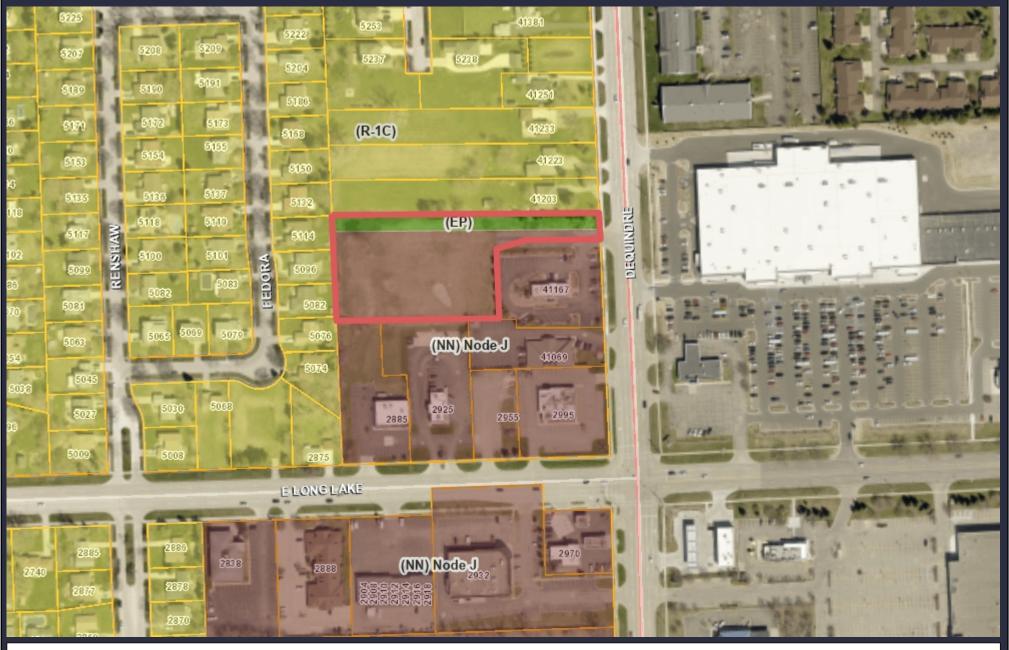

# SITE DESCRIPTION

The subject site is located on the west side of Dequindre Road between 18 Mile Road and English Drive. The site is 2.39 acres and is vacant, undeveloped property. There is a 40-foot wide strip of EP, Environmental Protection zoned property. The applicant is seeking to conditionally rezone the EP portion of the site to NN, in order to use that strip as landscaping, and provide guest parking.

Multiple family residential is a permitted use in the NN. An aerial image of the subject site, with a zoning districts overlay, is provided in *Figure 1*.

Figure 1. Subject Site

# <u>Surrounding Property Details:</u>

| Direction | Zoning                | Use                       |
|-----------|-----------------------|---------------------------|
| North     | R1-C, Single Family   | Single Family Residential |
| South     | NN, Neighborhood Node | Neighborhood Commercial   |
| East      | NN, Neighborhood Node | Neighborhood Commercial   |
| West      | R1-C, Single Family   | Single Family Residential |