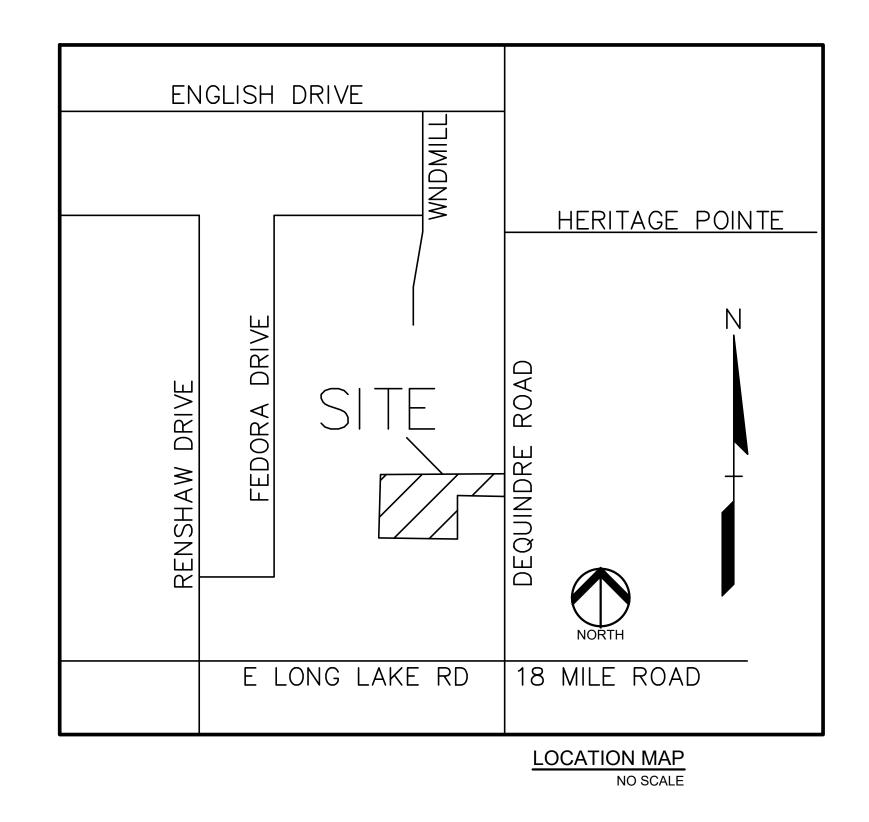

# Conditional Rezoning and Preliminary Site Plan Review For City of Troy, Michigan

Applicant: GFA Development

3301 Mirage Drive Troy, MI 48083

Project Name: Pineview

Plan Date: September 18, 2019

**Location:** West side of Dequindre Road between 18 Mile Road and English

Drive

**Zoning:** EP, Environmental Protection

Neighborhood Node (NN) - J

Action Requested: Conditional Rezoning and Preliminary Site Plan Approval

# SITE DESCRIPTION

The subject site is located on the west side of Dequindre Road between 18 Mile Road and English Drive. The site is 2.39 acres and is vacant, undeveloped property. There is a 40-foot wide strip of EP, Environmental Protection zoned property. The applicant is seeking to conditionally rezone the EP portion of the site to NN, in order to use that strip as landscaping, and provide guest parking.