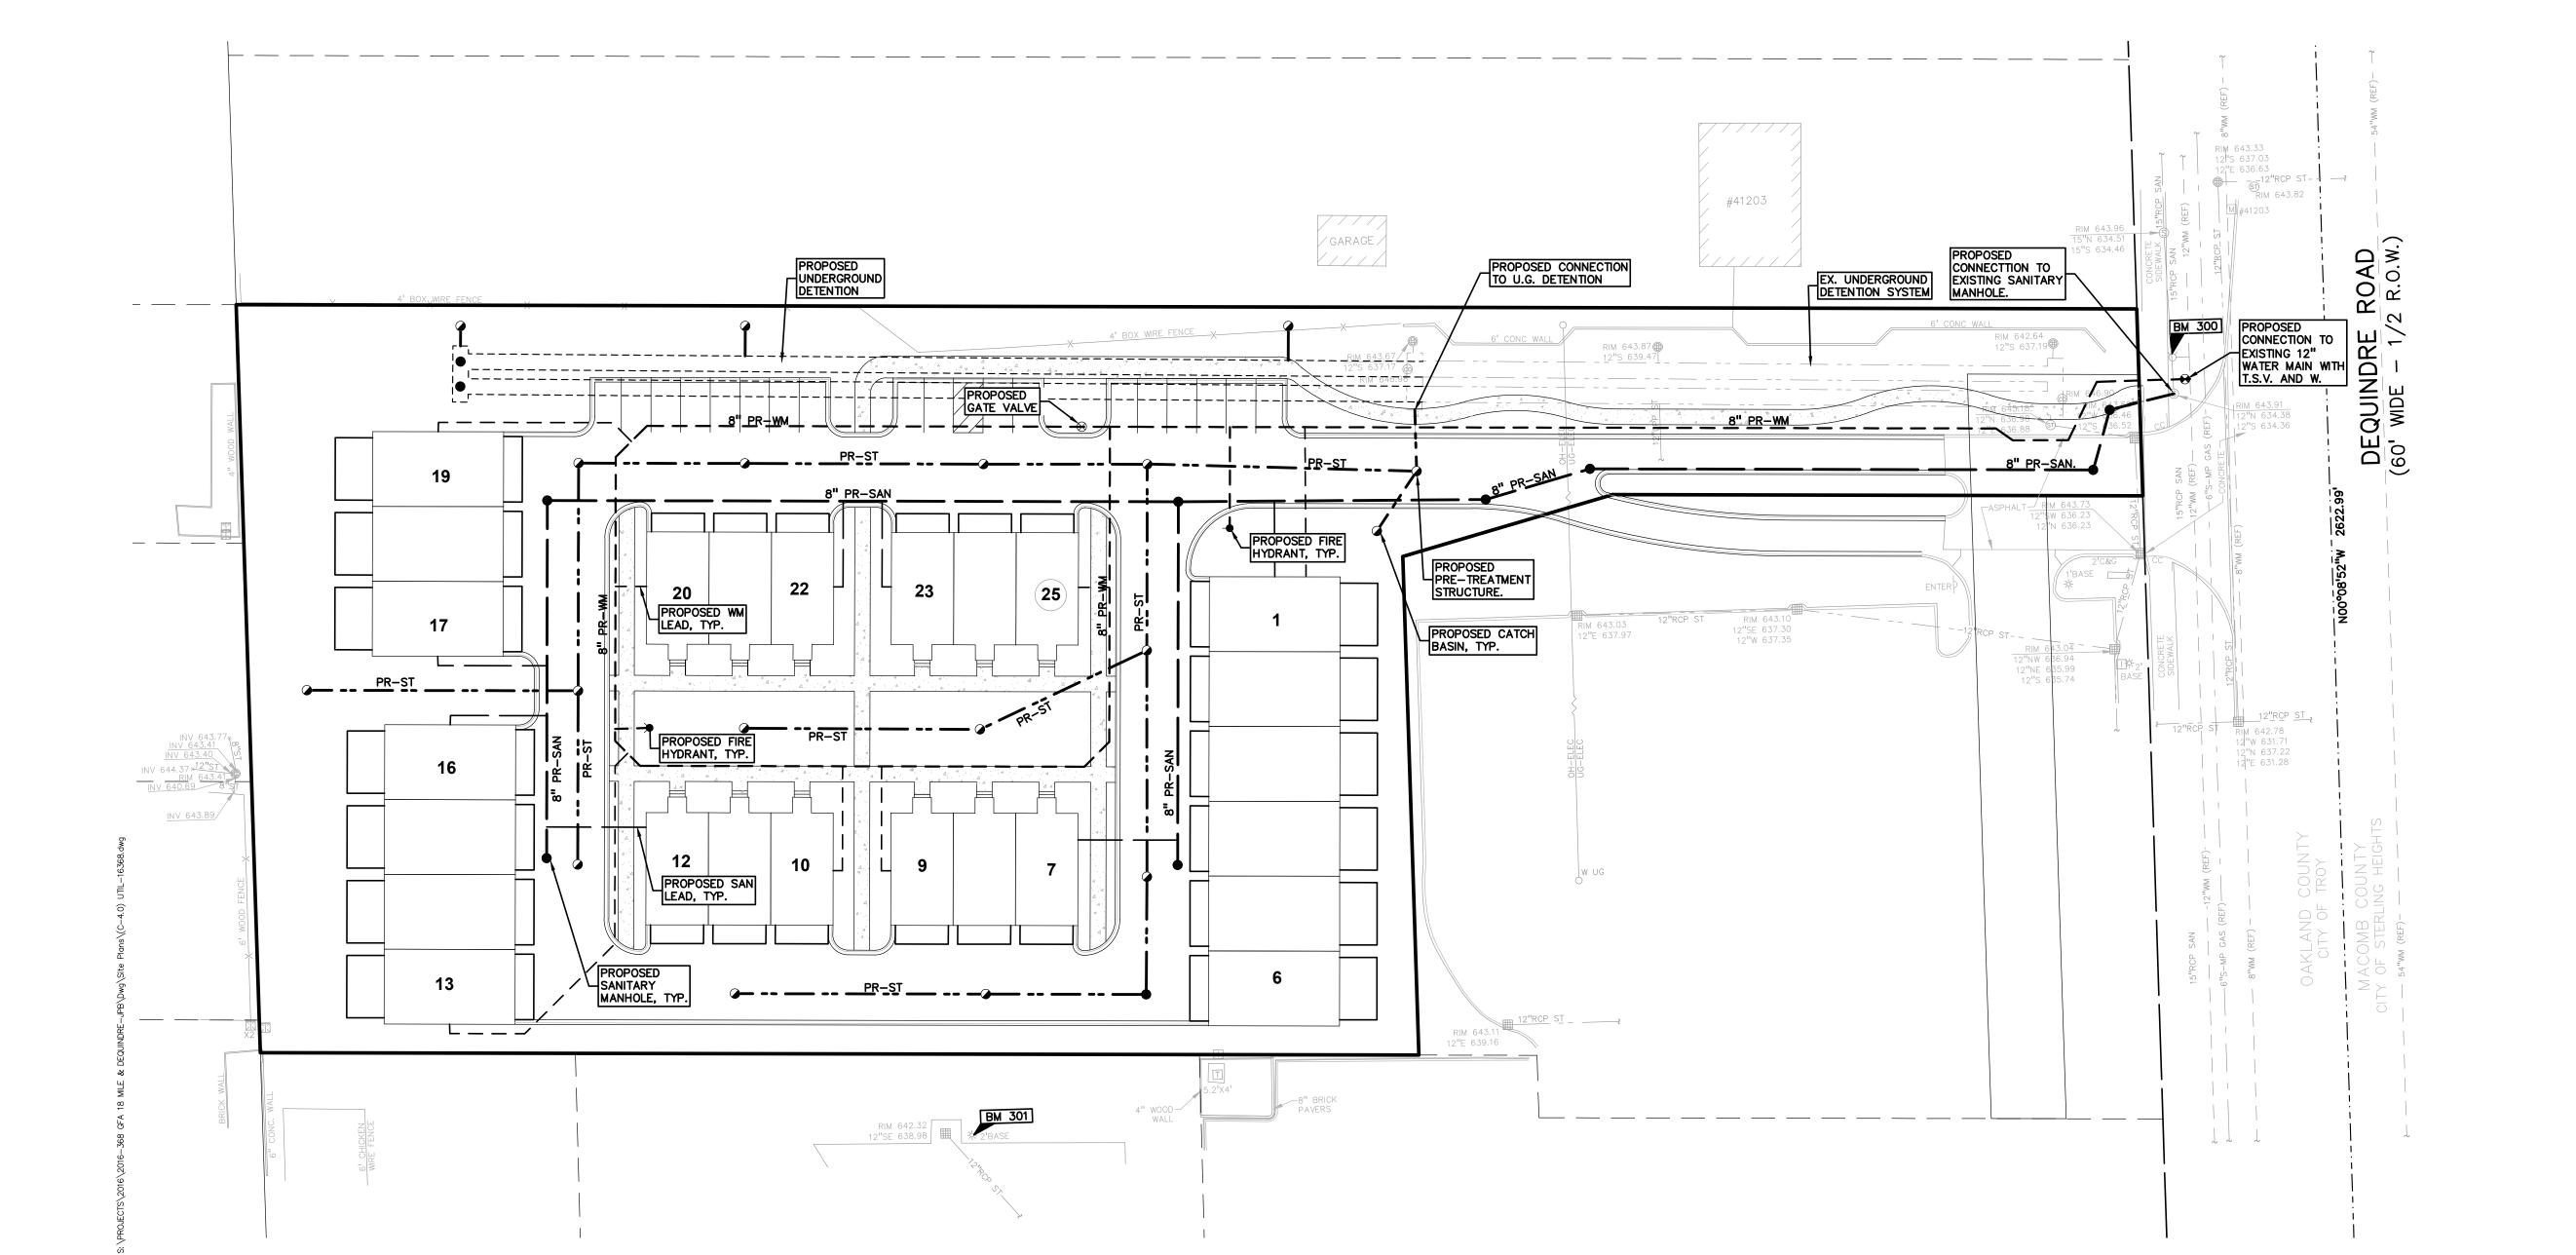

# SITE DESCRIPTION

The subject site is located on the west side of Dequindre Road between 18 Mile Road and English Drive. The site is 2.39 acres and is vacant, undeveloped property. There is a 40-foot wide strip of EP, Environmental Protection zoned property. The applicant is seeking to conditionally rezone the EP portion of the site to NN, in order to use that strip as landscaping, and provide guest parking.

The applicant proposes to landscape, install underground detention, put a sidewalk, and put guest parking within the currently EP zoned portion of the site. There is already a 60' storm drain and a concrete screenwall within the area zoned EP. These items will remain. The remaining (all of the building area) area of the property is zoned Neighborhood Node (NN).

Figure 1: 60-inch drain

The applicant proposes to develop the site as twenty-five (25) attached townhomes, accessed by an existing shared access drive with Taco Bell off of Dequindre road. The buildings are proposed to have individual, direct unit access from the proposed interior drive. At the center of the development, twelve (12) of the units will have pedestrian access to a pedestrian circulation area and courtyard. All proposed townhomes are two (2) stories, accompanied by a 2-car garage.

# **BUILDING ARRANGEMENT**

The site configuration consists of twenty-five (25) townhomes in five clusters of three homes, one cluster of four homes, and a row of six homes. The clusters are configured around a central courtyard with pedestrian sidewalks connecting to a "meandering" sidewalk, through the currently EP zoned portion of the site, that provides access to the east and Dequindre Road. We find the proposed configuration suitable for the type and size of the development proposed.

#### SITE ACCESS AND CIRCULATION

Vehicular access to the site is via Dequindre Road. The Engineering Department and Fire Department have reviewed the vehicular circulation and find it sufficient.

The Engineering Department has reviewed the pedestrian circulation and notes the following comments:

- Improve pedestrian connectivity within the site, by adding or extending sidewalks to provide a continuous internal pedestrian walkway around the site and to each unit.
  - As shown on the preliminary site plan, there are no sidewalks connecting to the (presumed) front entry for Units 1-6 and Units 13-19.
  - The existing lone crosswalk is inconvenient for pedestrians traveling to/from the easterly buildings.
  - o Add crosswalk markings to emphasize pedestrian crossing locations within the site.