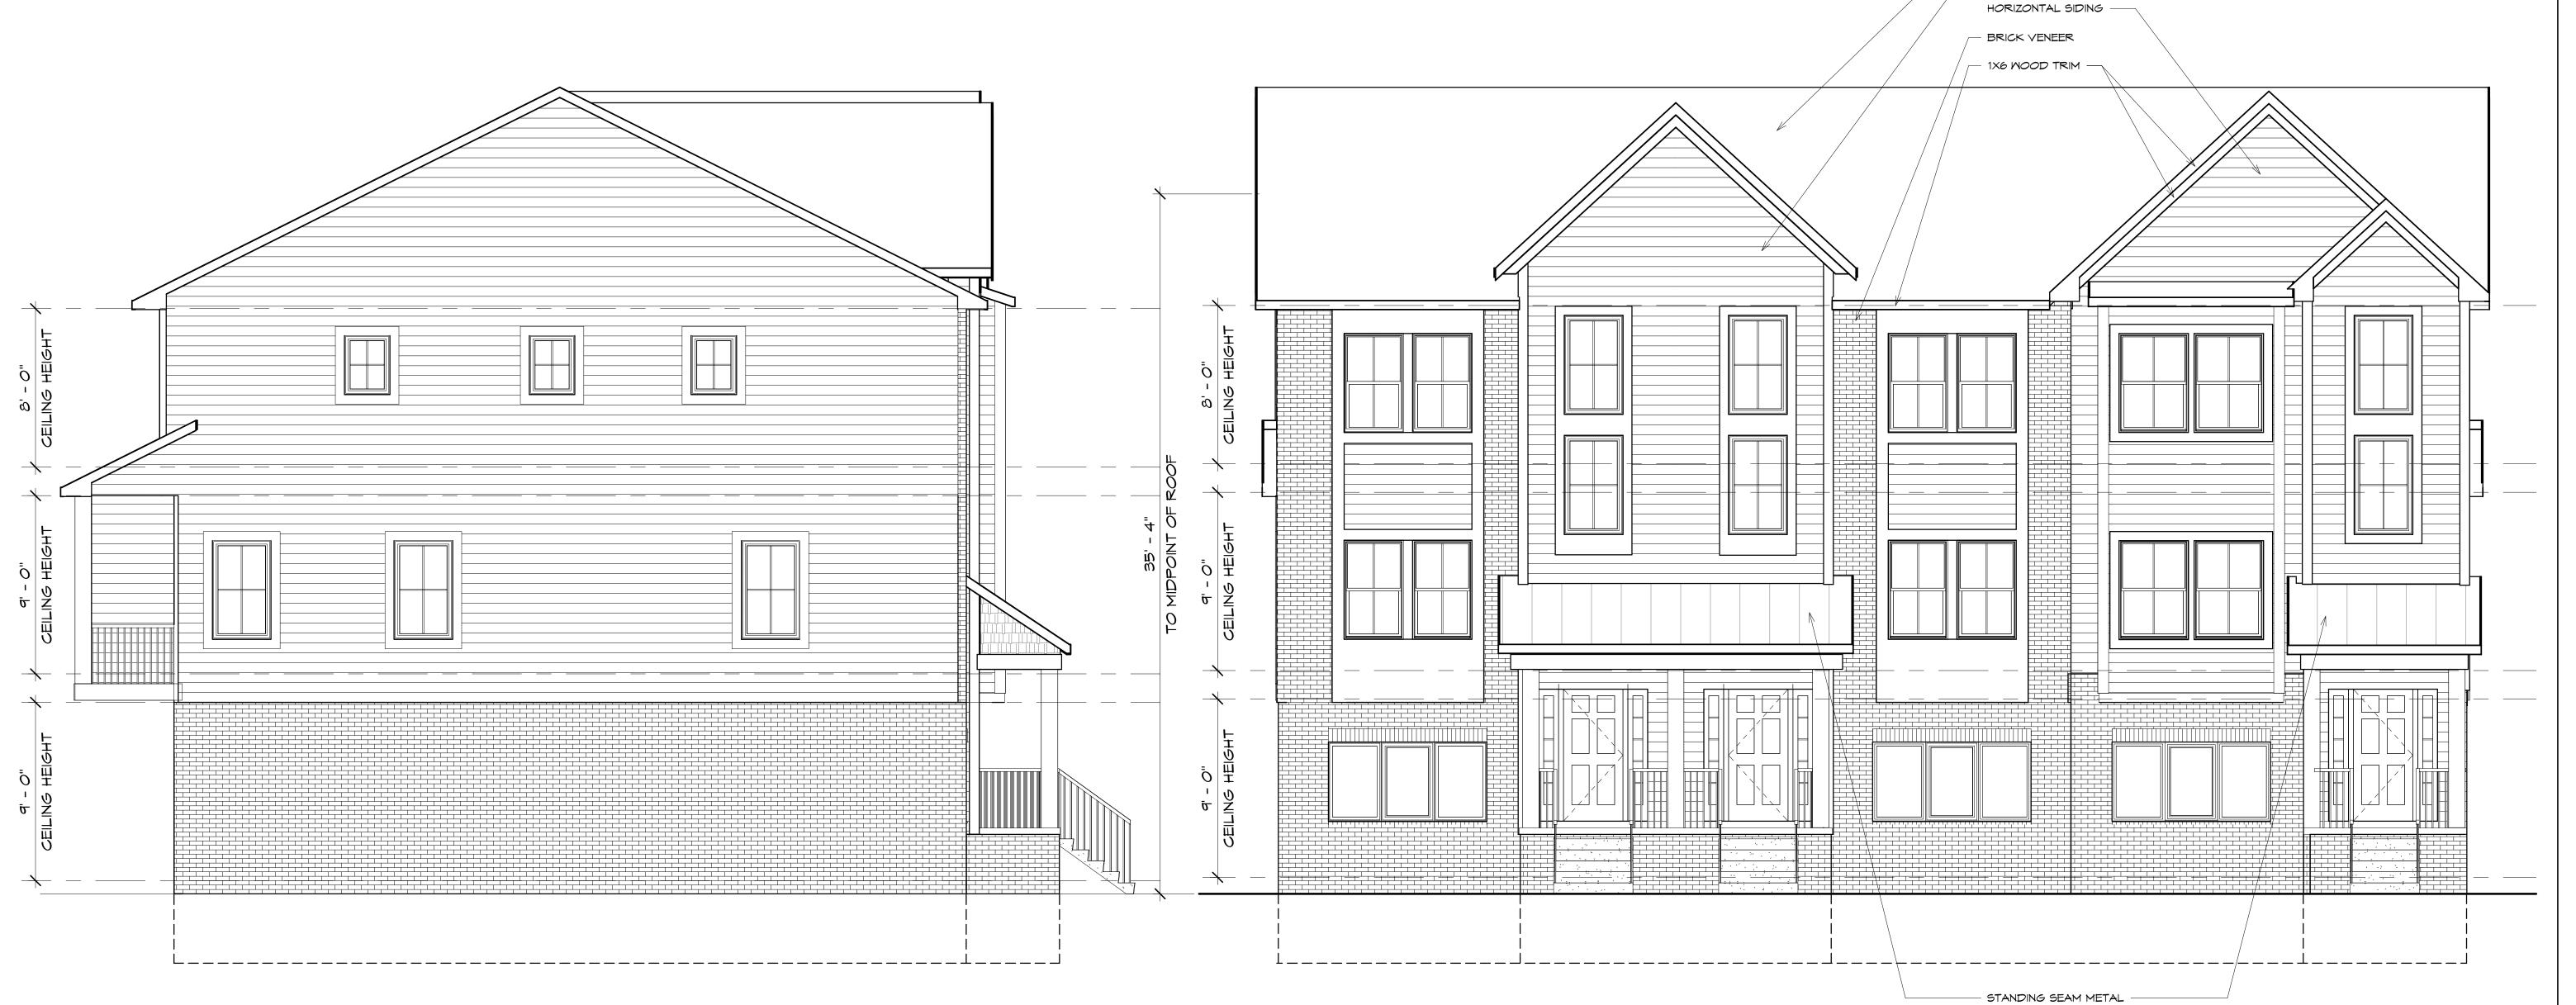

|                            | Required                                            | Provided                                                                               | Compliance |
|----------------------------|-----------------------------------------------------|----------------------------------------------------------------------------------------|------------|
| Front (east property line) | 10-foot build-to-line                               | 25 feet (this property is a flag lot, however, and this requirement is not applicable) | Complies   |
| Side (north)               | N/A, building may be placed up to property line     | 40 feet                                                                                | Complies   |
| Side (south)               | N/A, building may be placed up to property line     | 9 feet                                                                                 | Complies   |
| Rear (west)                | 30-foot minimum<br>setback                          | 40 feet                                                                                | Complies.  |
| Building Height            | Maximum 4 stories, 55<br>feet,<br>Minimum 2 stories | 3 stories, 35'-4"                                                                      | Complies   |

# FLOOR PLAN AND ELEVATIONS

The applicant has provided floor plans, elevations, and renderings. Materials include brick veneer and siding. Type of siding is not indicated.

**Items to be Addressed:** Siding material note indicated.

# **VOLUNTARY REZONING CONDITIONS**

Voluntary conditions offered by the applicant include:

- 1. Site Plan as a condition of approval
- 2. Screen wall and trees adjacent to Taco Bell shall remain.
- 3. Development shall be limited to a maximum of 7-buildings and 25 total units.
- 4. Maximum building height shall be 3-story or 35'4" in height.
- 5. Minimum guaranteed open space shall be 15%
- 6. Minimum guaranteed landscape area shall be 15%
- 7. Building material shall be a mix of brick, asphalt shingles, plank siding, with variety of color palates and durable low-maintenance or maintenance free materials
- 8. Each unit shall have a 2-car garage. A minimum of 10-guest parking spaces shall be provided
- 9. No exterior refuse containers shall be proposed. Individual waste and recycling containers shall be stored in each unit's garage and placed at the curb on collection days
- 10. Minor modifications to the site plan shall be permitted and administratively approved by the Planning Director. Minor changes would not adversely or substantially affect the conditions of the rezoning.