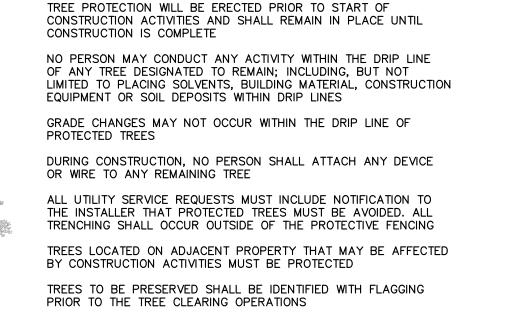

**Woodlands:** The applicant has identified a total of 23 regulated trees on the site. Of

the trees surveyed, 1 is a landmark tree and 22 are woodland trees. The

applicant is preserving 21 of the 22 woodland trees.

# LANDSCAPING

A landscaping plan has been provided on sheet L-1.0 and are supplemented by tree protection and planting details on sheet L-1.1. The applicant should verify that the plant list provided on sheet L-1.0 corresponds to drawings provided. The following table discusses the development's compliance with the landscape requirements set forth in Section 13.02.