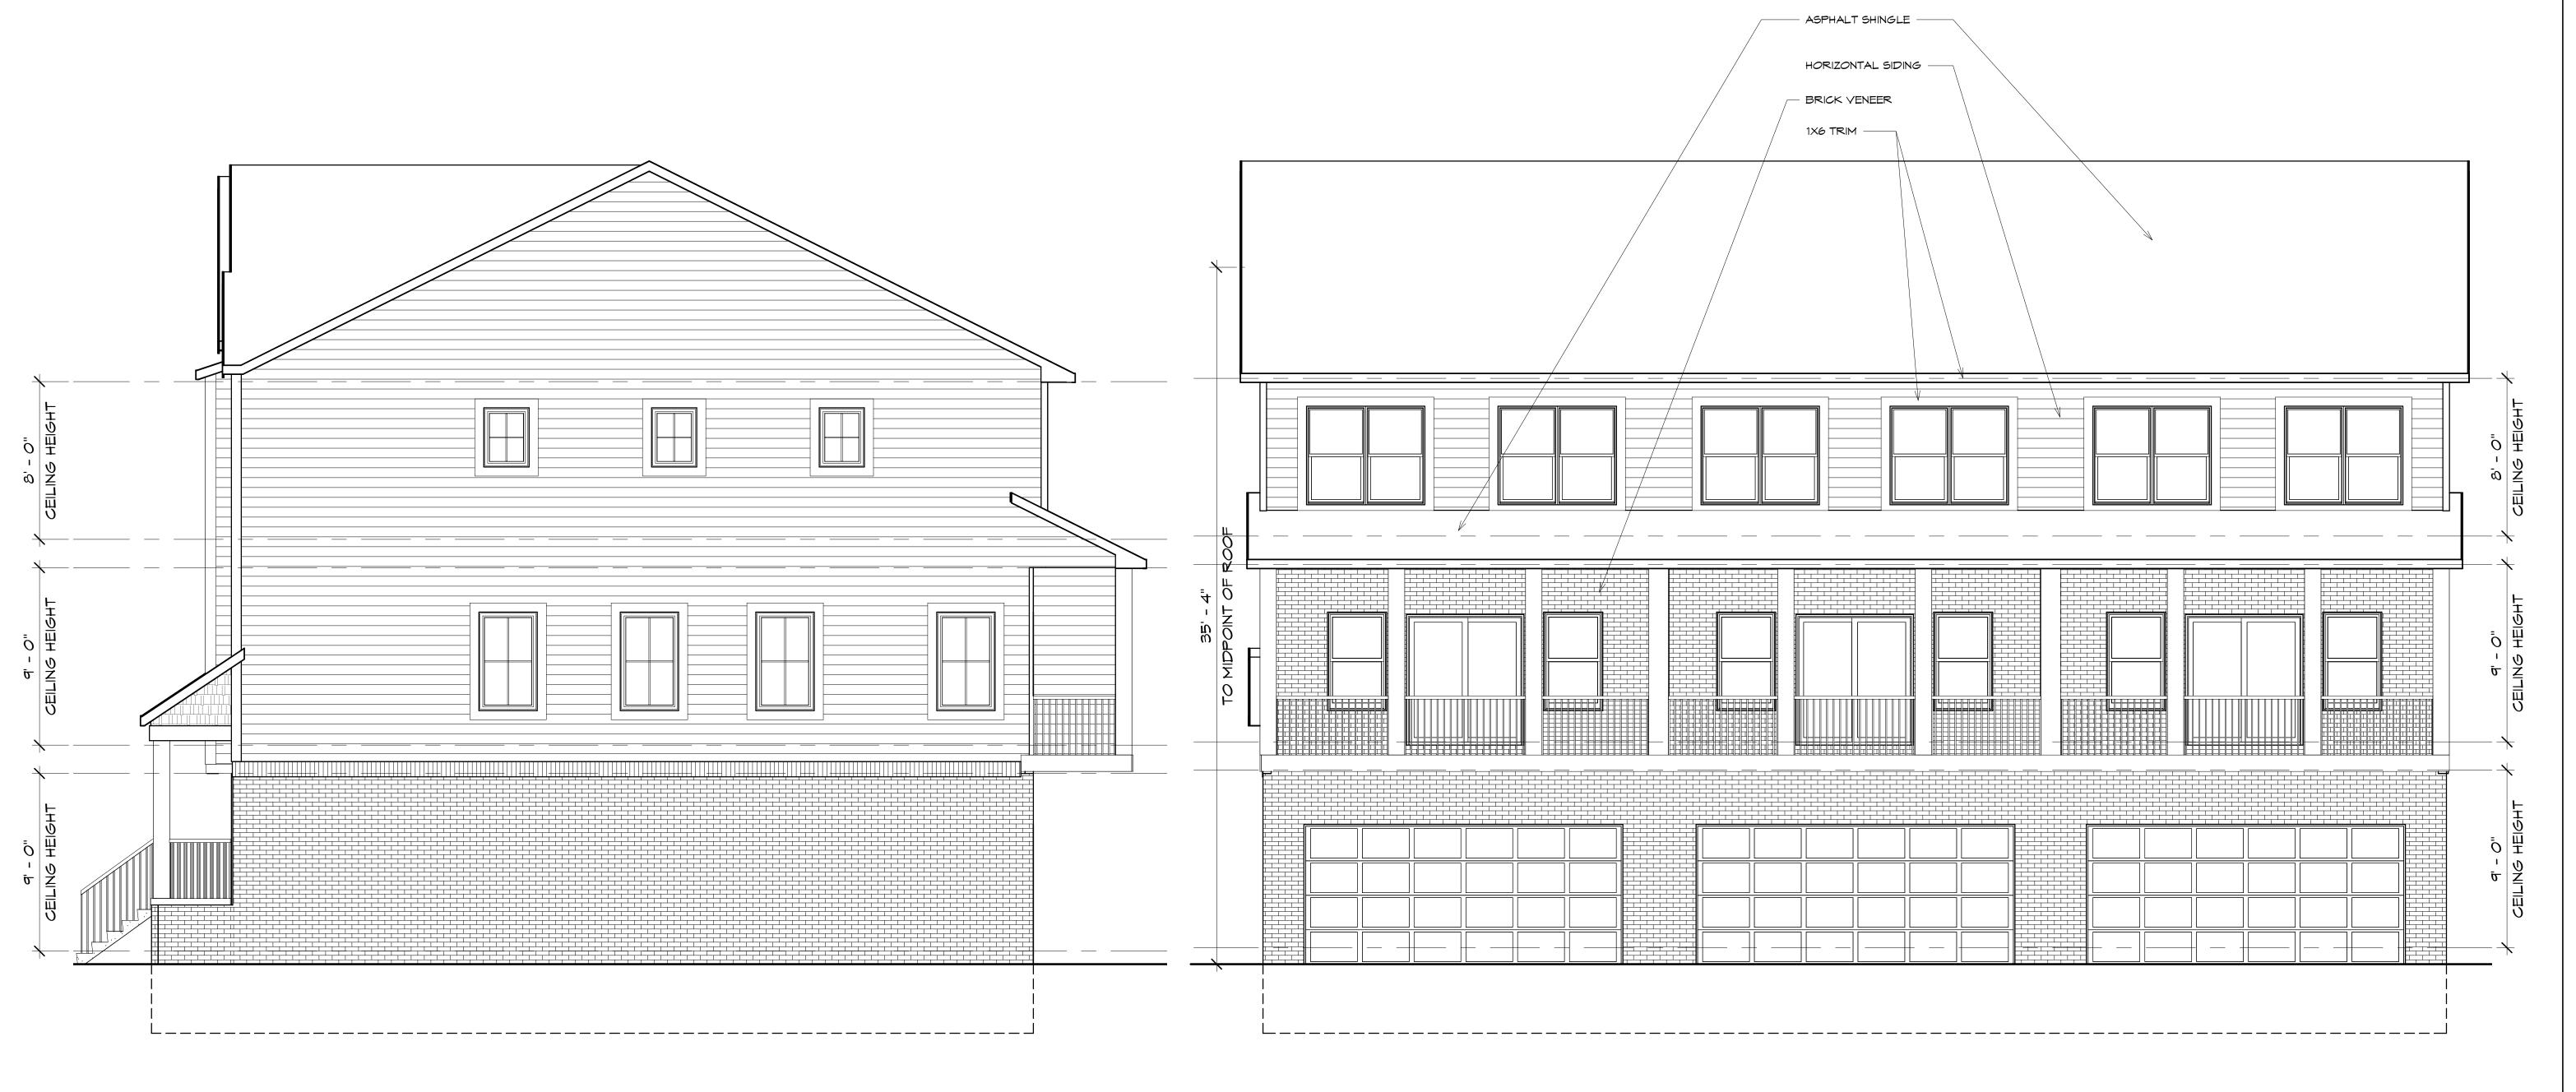

|                            | Required                                            | Provided                                                                               | Compliance |
|----------------------------|-----------------------------------------------------|----------------------------------------------------------------------------------------|------------|
| Front (east property line) | 10-foot build-to-line                               | 25 feet (this property is a flag lot, however, and this requirement is not applicable) | Complies   |
| Side (north)               | N/A, building may be placed up to property line     | 40 feet                                                                                | Complies   |
| Side (south)               | N/A, building may be placed up to property line     | 9 feet                                                                                 | Complies   |
| Rear (west)                | 30-foot minimum<br>setback                          | 40 feet                                                                                | Complies.  |
| Building Height            | Maximum 4 stories, 55<br>feet,<br>Minimum 2 stories | 3 stories, 35'-4"                                                                      | Complies   |

# FLOOR PLAN AND ELEVATIONS

The applicant has provided floor plans, elevations, and renderings. Materials include brick veneer and siding. Type of siding is not indicated.

**Items to be Addressed:** Siding material note indicated.

# **VOLUNTARY REZONING CONDITIONS**

Voluntary conditions offered by the applicant include:

- 1. Site Plan as a condition of approval
- 2. Screen wall and trees adjacent to Taco Bell shall remain.
- 3. Development shall be limited to a maximum of 7-buildings and 25 total units.
- 4. Maximum building height shall be 3-story or 35'4" in height.
- 5. Minimum guaranteed open space shall be 15%
- 6. Minimum guaranteed landscape area shall be 15%
- 7. Building material shall be a mix of brick, asphalt shingles, plank siding, with variety of color palates and durable low-maintenance or maintenance free materials
- 8. Each unit shall have a 2-car garage. A minimum of 10-guest parking spaces shall be provided
- 9. No exterior refuse containers shall be proposed. Individual waste and recycling containers shall be stored in each unit's garage and placed at the curb on collection days
- 10. Minor modifications to the site plan shall be permitted and administratively approved by the Planning Director. Minor changes would not adversely or substantially affect the conditions of the rezoning.