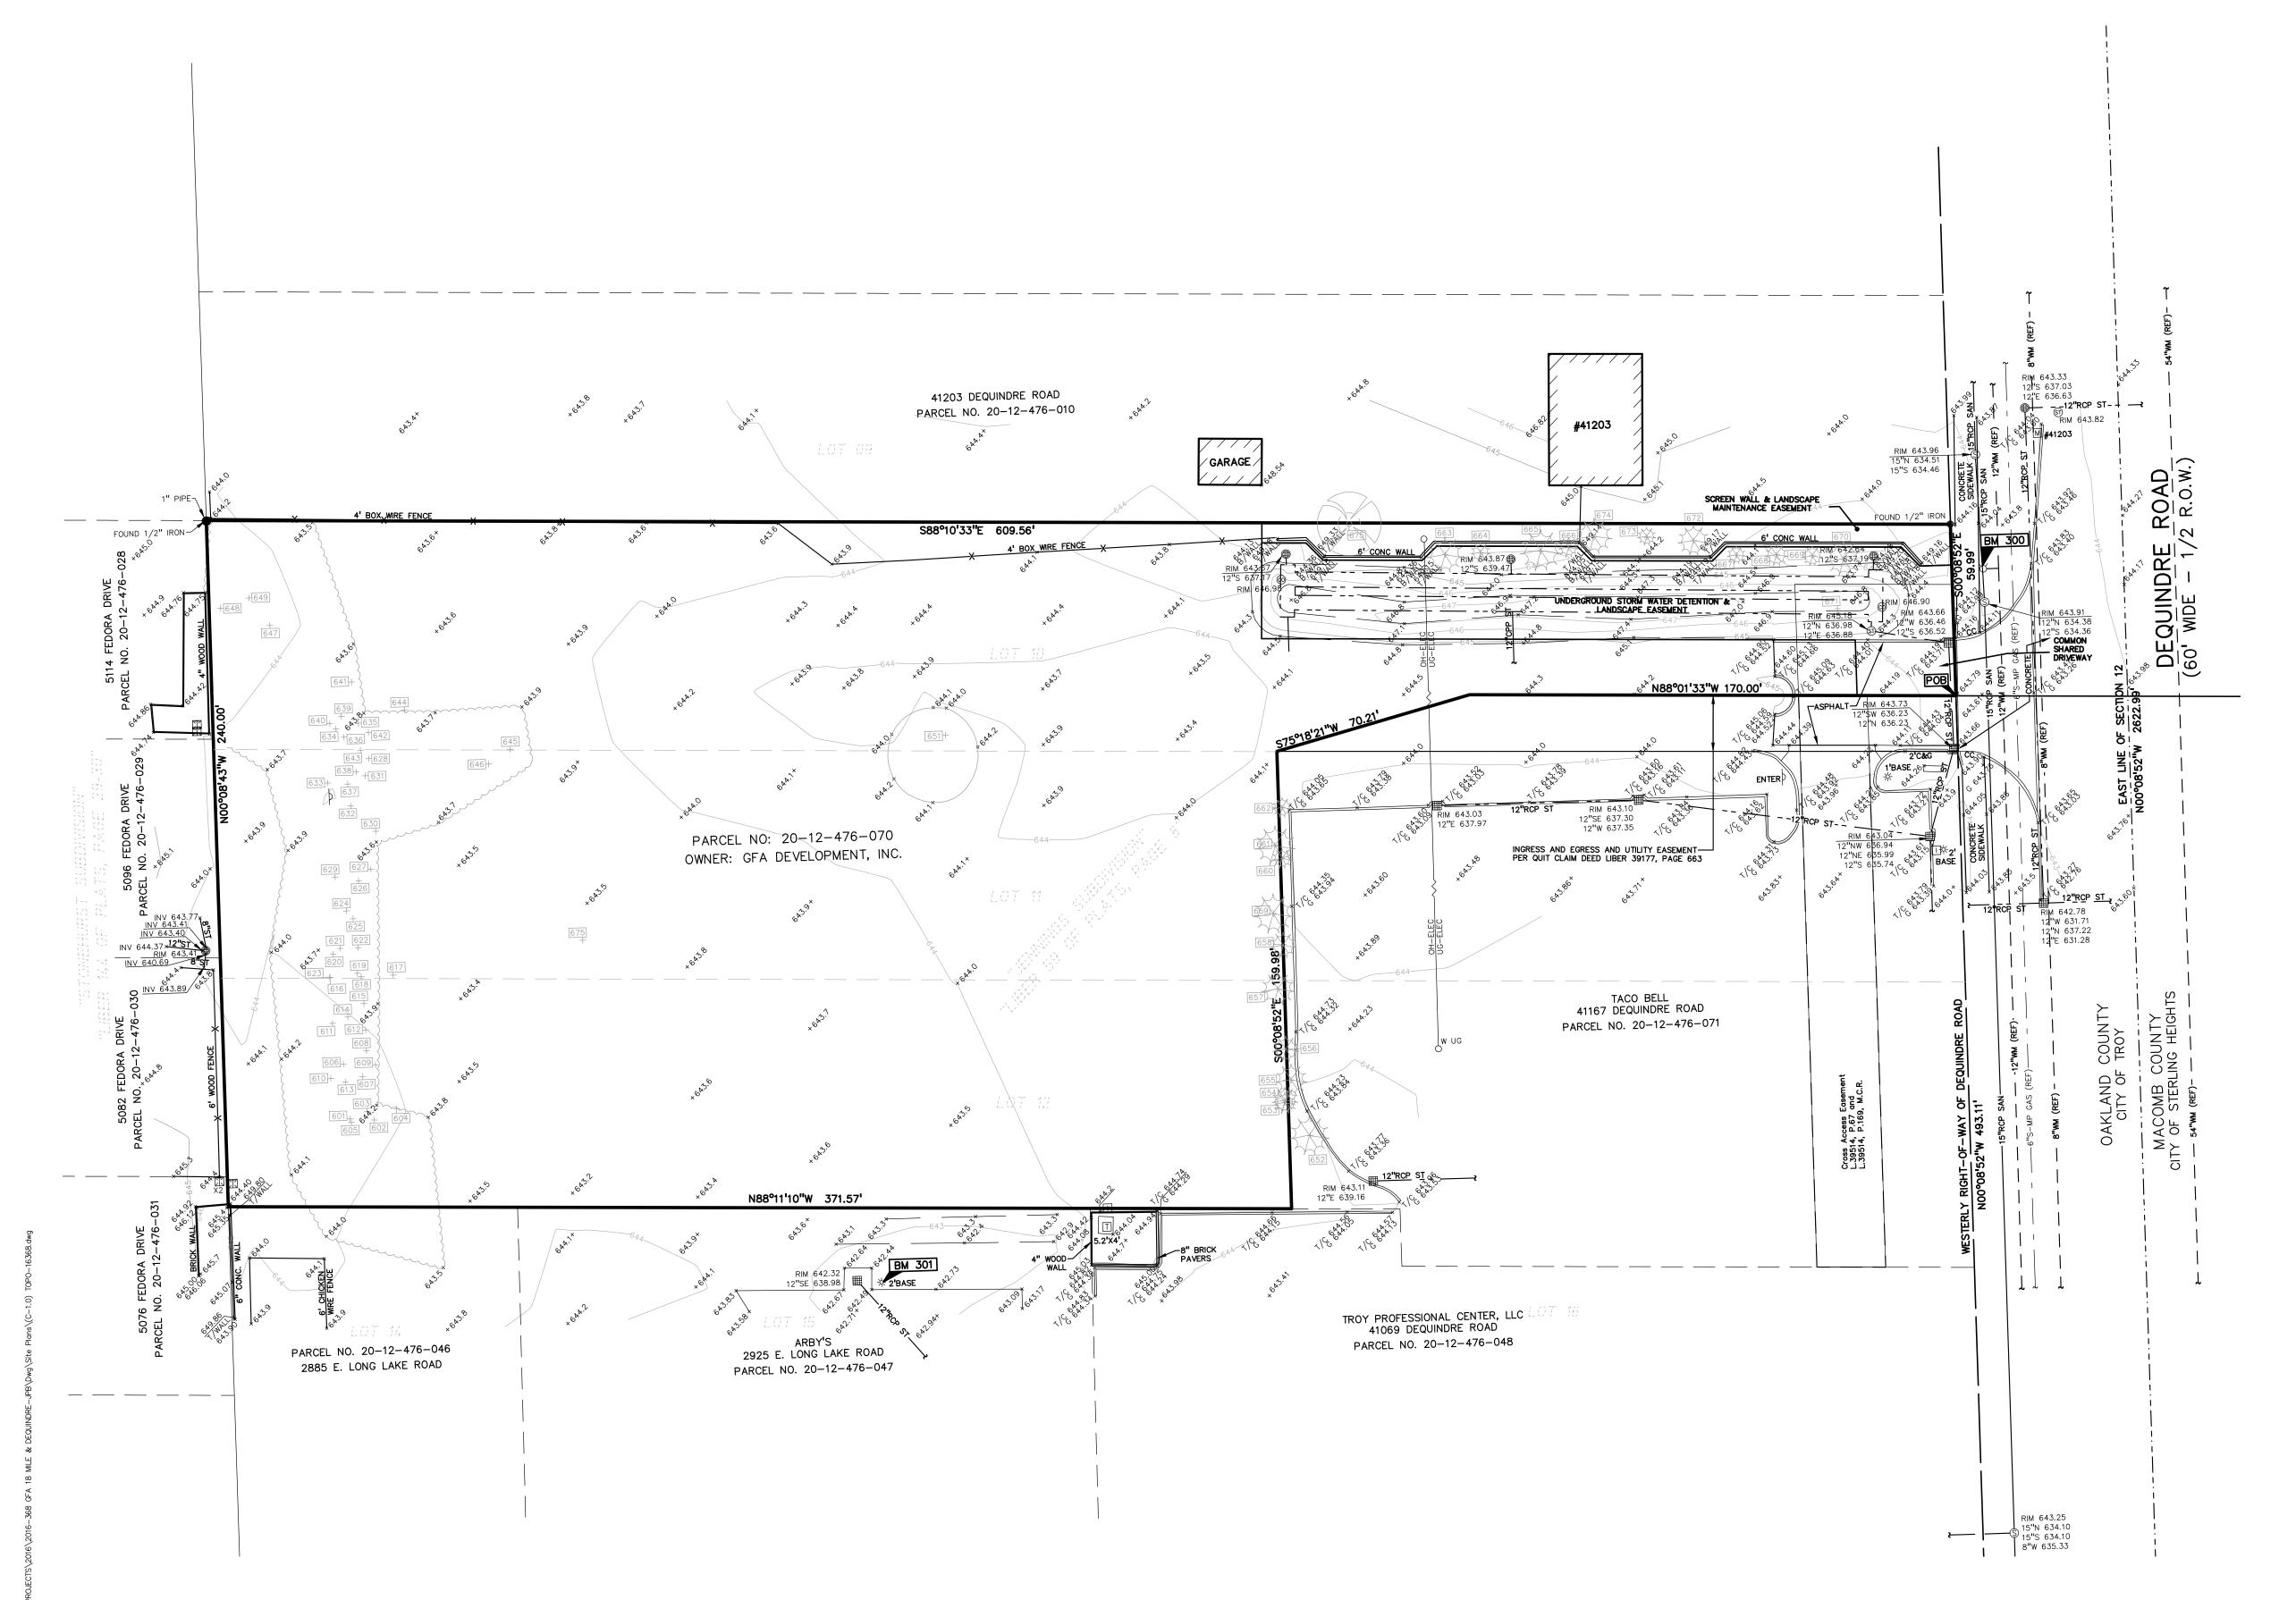

# SITE DESCRIPTION

The subject site is located on the west side of Dequindre Road between 18 Mile Road and English Drive. The site is 2.39 acres and is vacant, undeveloped property. There is a 40-foot wide strip of EP, Environmental Protection zoned property. The applicant is seeking to conditionally rezone the EP portion of the site to NN, in order to use that strip as landscaping, and provide guest parking.

The applicant proposes to landscape, install underground detention, put a sidewalk, and put guest parking within the currently EP zoned portion of the site. There is already a 60' storm drain and a concrete screenwall within the area zoned EP. These items will remain. The remaining (all of the building area) area of the property is zoned Neighborhood Node (NN).

Figure 1: 60-inch drain

The applicant proposes to develop the site as twenty-five (25) attached townhomes, accessed by an existing shared access drive with Taco Bell off of Dequindre road. The buildings are proposed to have individual, direct unit access from the proposed interior drive. At the center of the development, twelve (12) of the units will have pedestrian access to a pedestrian circulation area and courtyard. All proposed townhomes are two (2) stories, accompanied by a 2-car garage.

Multiple family residential is a permitted use in the NN. An aerial image of the subject site, with a zoning districts overlay, is provided in *Figure 1*.

Figure 1. Subject Site

# **BUILDING ARRANGEMENT**

The site configuration consists of twenty-five (25) townhomes in five clusters of three homes, one cluster of four homes, and a row of six homes. The clusters are configured around a central courtyard with pedestrian sidewalks connecting to a "meandering" sidewalk, through the currently EP zoned portion of the site, that provides access to the east and Dequindre Road. We find the proposed configuration suitable for the type and size of the development proposed.

#### SITE ACCESS AND CIRCULATION

Vehicular access to the site is via Dequindre Road. The Engineering Department and Fire Department have reviewed the vehicular circulation and find it sufficient.

The Engineering Department has reviewed the pedestrian circulation and notes the following comments: