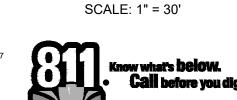

The applicant proposes to landscape, install underground detention, put a sidewalk, and put guest parking within the currently EP zoned portion of the site. There is already a 60' storm drain and a concrete screenwall within the area zoned EP. These items will remain. The remaining (all of the building area) area of the property is zoned Neighborhood Node (NN).

#### SITE ACCESS AND CIRCULATION

Vehicular access to the site is via Dequindre Road. The Engineering Department and Fire Department have reviewed the vehicular circulation and find it sufficient.

The Engineering Department has reviewed the pedestrian circulation and notes the following comments:

#### **Transformer / Trash Enclosure:**

The applicant has not indicated a central trash enclosure. It is assumed that each unit will have trash bins in the garage to be rolled out for trash pickup.

**Items to be Addressed**: 1) Planning Commission to consider the use of a fence in place of required screening at the south edge of the property; and 2). Provide site landscaping calculation.