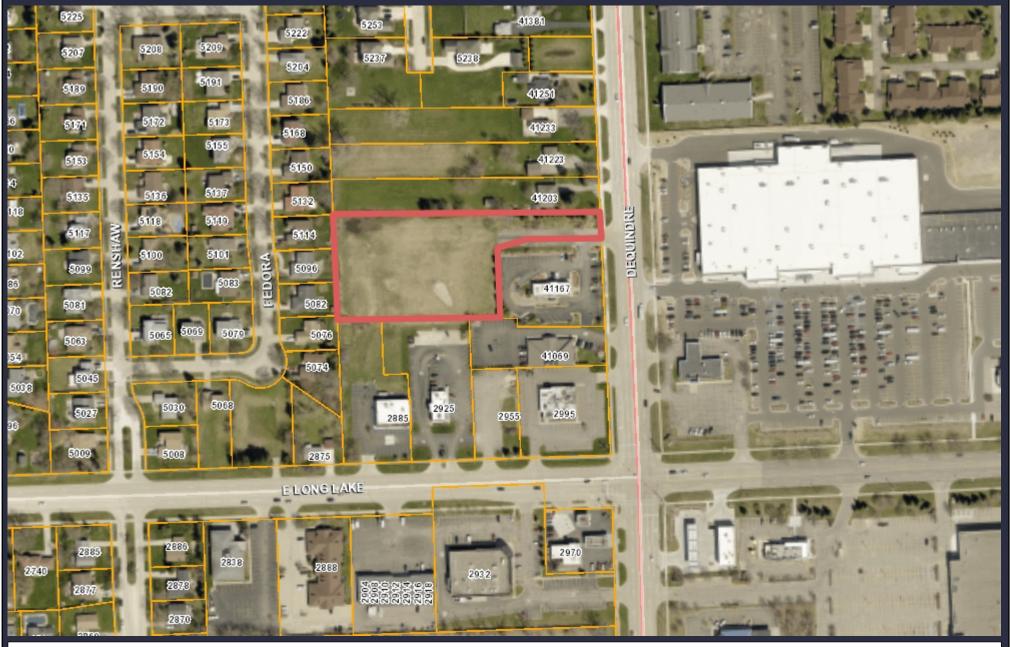

# SITE DESCRIPTION

The subject site is located on the west side of Dequindre Road between 18 Mile Road and English Drive. The site is 2.39 acres and is vacant, undeveloped property. There is a 40-foot wide strip of EP, Environmental Protection zoned property. The applicant is seeking to conditionally rezone the EP portion of the site to NN, in order to use that strip as landscaping, and provide guest parking.

Multiple family residential is a permitted use in the NN. An aerial image of the subject site, with a zoning districts overlay, is provided in *Figure 1*.

Figure 1. Subject Site