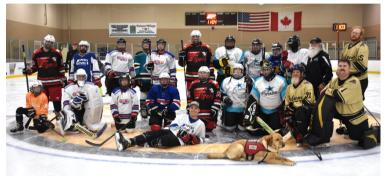

## LEADING A PATH TO A BRIGHTER FUTURE

HPCK HPCK BUILDEN

Wyatt Lucas with a participant

Troy High School student Wyatt Lucas founded Hockey Mentors for Special Olympians to provide opportunities for special needs people to experience hockey and ice skating. A Boost Grant from Troy Youth Assistance enabled Wyatt to host an afternoon of free hockey and ice skating for individuals with any type of special needs (cognitive, physical or emotional), along with their family and caregivers. This family friendly event took place on Saturday, June 11 at the Troy Sports Center in two of the ice rinks and included skate rental, hockey equipment, lunch, t-shirts for those skating, and a jersey for guests trying out hockey.

Wyatt recruited volunteers to help guests learn to skate and

play a friendly hockey scrimmage. Guests also watched exhibition games of teams consisting of people with different abilities. Wyatt worked hard to solicit additional sponsors for his event, and was extremely thankful to Troy Youth Assistance for the Boost Grant. Be sure to visit Wyatt's website at www.hockeymentors.net

Hockey Mentors for Special Olympians Event, June 11, 2022