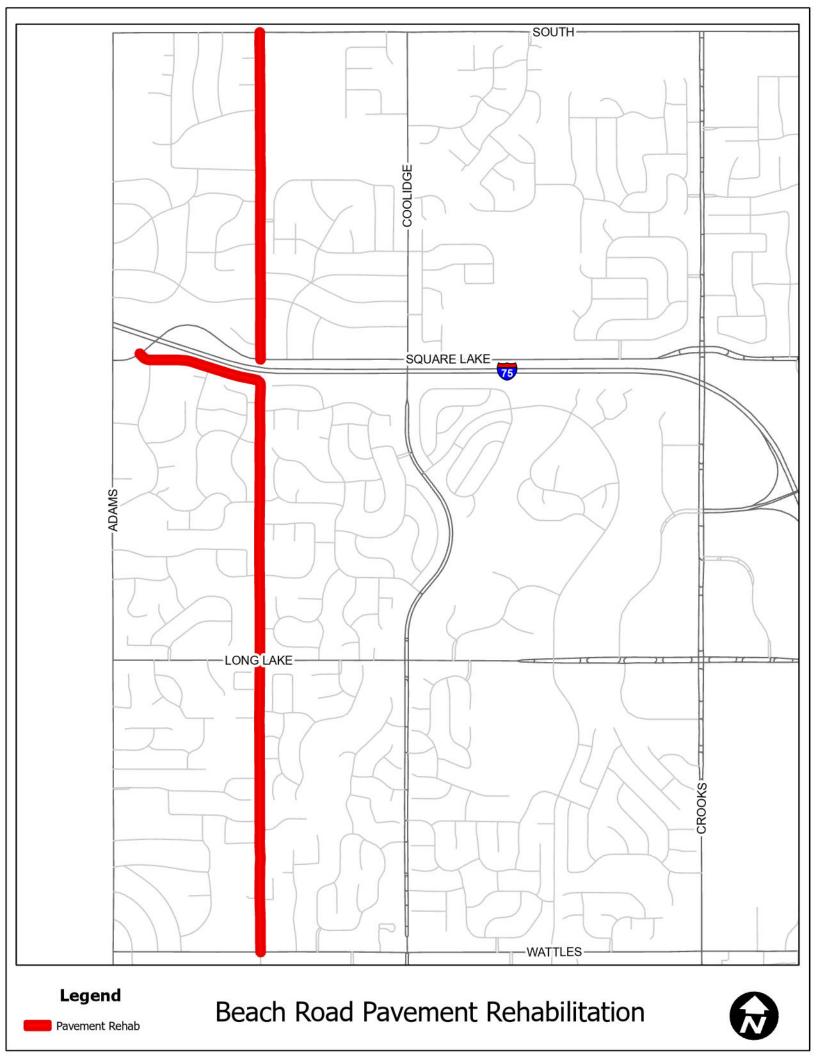

## e) Standard Purchasing Resolution 1: Award to Low Bidder – Contract 23-02 – Beach Road Pavement Rehabilitation

Suggested Resolution Resolution #2023-02-

RESOLVED, That Troy City Council hereby **AWARDS** Contract No. 23-02, Beach Road Pavement Rehabilitation, to *Pro-Line Asphalt Paving Corp., 11797 29 Mile Road, Washington, MI 48095*, for their low bid of \$1,378,054.50.

BE IT FURTHER RESOLVED, That the award is **CONTINGENT** upon submission of proper contract and bid documents, including bonds, insurance certificates and all specified requirements, and if additional work is required such additional work is **AUTHORIZED** in an amount not to exceed 20% of the total project cost.