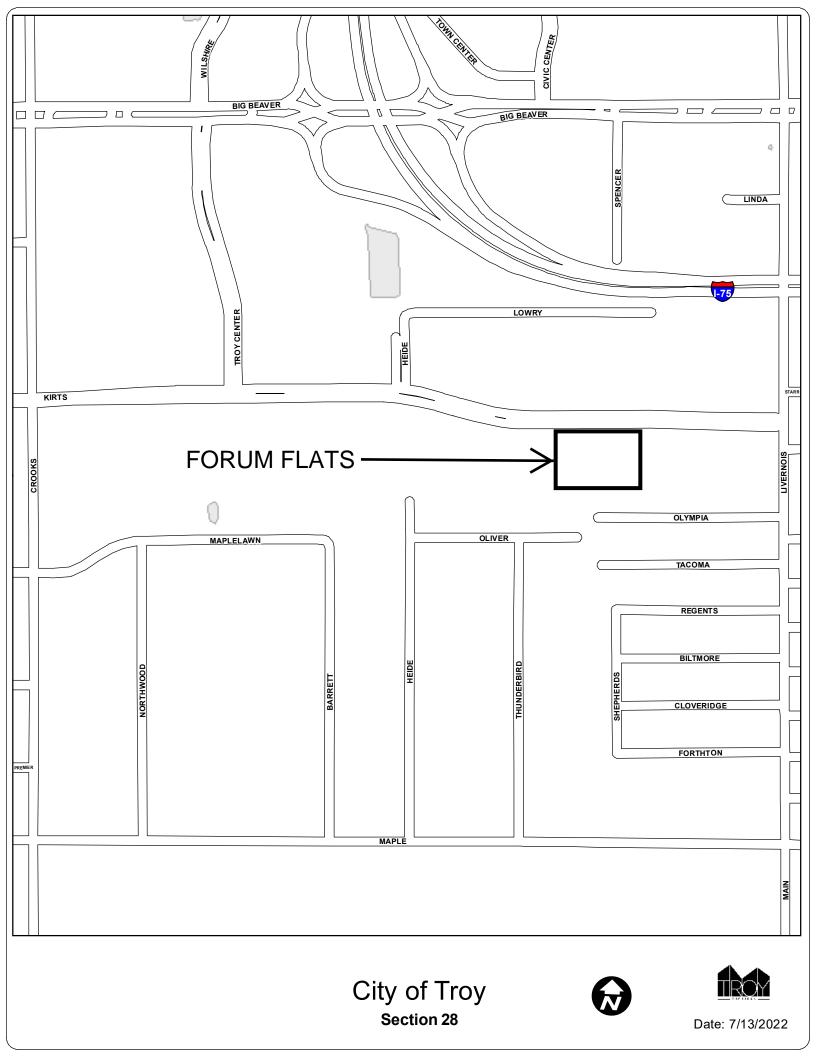

## J-9 Private Agreement – Contract for Installation of Municipal Improvements – Forum Flats – Project No. 22.921.3

Suggested Resolution Resolution #2023-02-

RESOLVED, That Troy City Council hereby **APPROVES** the Contract for the Installation of Municipal Improvements (Private Agreement) between the City of Troy and *F Squared, LLC* for the installation of Water Main, Storm Sewer, Sanitary Sewer, and Underground Detention System, and the Mayor and City Clerk are **AUTHORIZED** to execute the documents; a copy of which shall be **ATTACHED** to the original Minutes of this meeting.