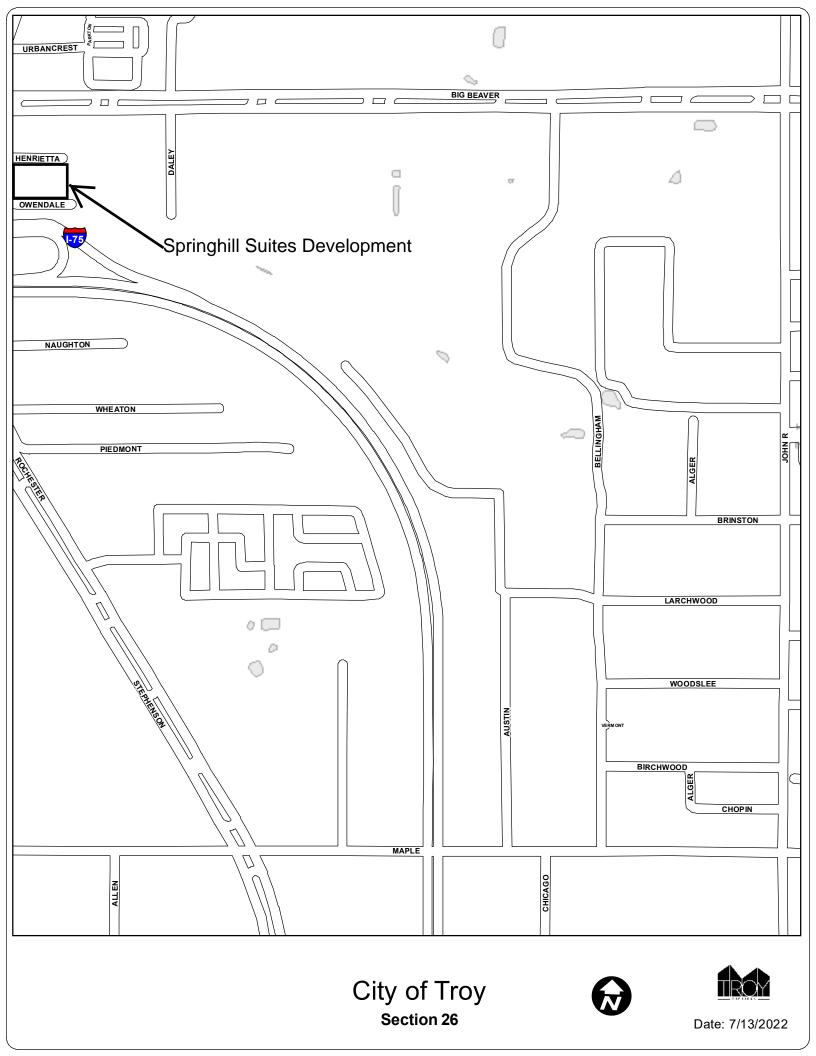

## J-8 Private Agreement – Contract for Installation of Municipal Improvements – Springhill Suites – Project No. 19.914.3

Suggested Resolution Resolution #2023-02-

RESOLVED, That Troy City Council hereby **APPROVES** the Contract for the Installation of Municipal Improvements (Private Agreement) between the City of Troy and *Stellar Hospitality Troy, LLC* for the installation of Water Main, Storm Sewer, Concrete Sidewalk and Pavement, and Underground Detention System, and the Mayor and City Clerk are **AUTHORIZED** to execute the documents; a copy of which shall be **ATTACHED** to the original Minutes of this meeting.