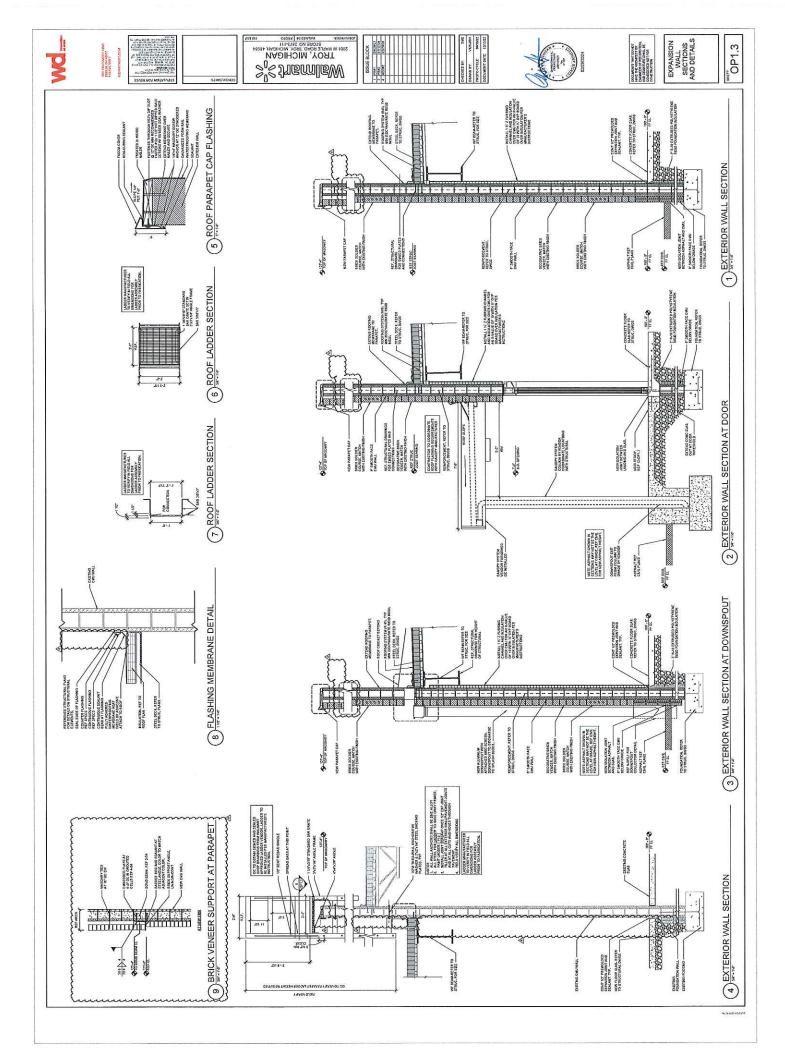

WHEREAS, The attached proposed eighth amendment to the Consent Judgment would permit the expansion of Walmart's retail space by an additional 2680 square feet, and allow additional minor modifications to the parking lot;

NOW, THEREFORE, BE IT RESOLVED, That Troy City Council hereby **APPROVES** the proposed Stipulation and Eighth Order Amending Consent Judgment.

BE IT FURTHER RESOLVED, That the Mayor and City Clerk are hereby **AUTHORIZED** to execute the Stipulation and Eighth Order Amending Consent Judgment; a copy shall be **ATTACHED** to the original Minutes of this meeting.

WHEREAS, The attached proposed fifth amendment of the consent judgment would permit the expansion of Walmart's retail space by an additional 2680 square feet, and allow additional minor modifications to the parking lot;

NOW THEREFORE, BE IT RESOLVED, That Troy City Council hereby **APPROVES** the proposed Stipulation and Fifth Order Amending Consent Judgment.

BE IT FURTHER RESOLVED, That the Mayor and City Clerk are hereby **AUTHORIZED** to execute the Stipulation and Fifth Order Amending Consent Judgment; a copy shall be **ATTACHED** to the original Minutes of this meeting.