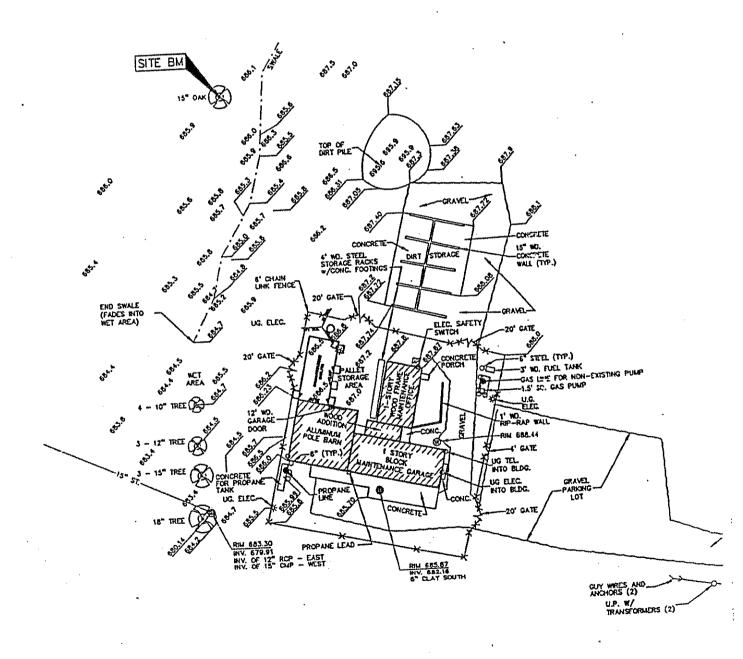

#### J-13 First Amendment Sylvan Glen Cell Tower

#### Suggested Resolution

Resolution #2024-06-

BE IT RESOLVED, That Troy City Council hereby **APPROVES** the First Amendment to the Lease Agreement for the Sylvan Glen communications/cell tower with AT&T and its affiliates and successors, and also the Memorandum of Understanding; and **AUTHORIZES** the Mayor and City Clerk to execute the First Amendment on behalf of the City and also **AUTHORIZES** the Acting City Manager to execute the Memorandum of Understanding for recording with the Oakland County Register of Deeds, copies of which shall be **ATTACHED** to the original Minutes of this meeting.