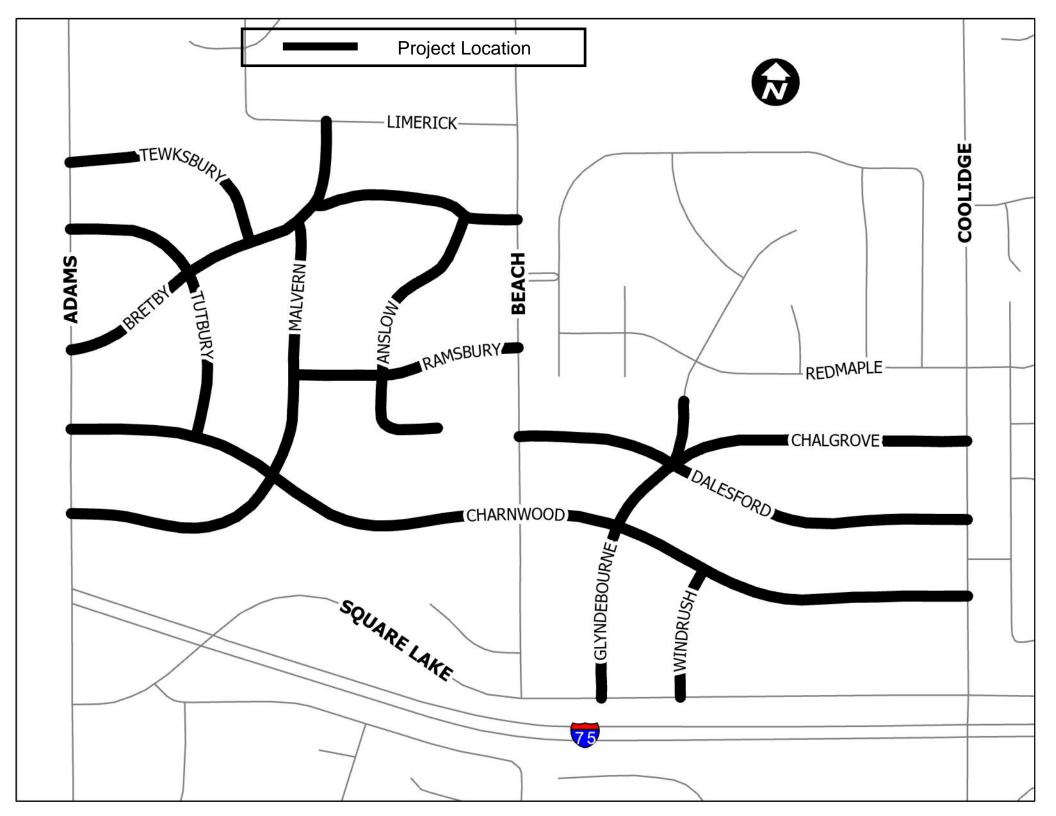

#### **History**

The streets within Charnwood Hills Subdivision No.1, No.2 and No.3 received chip seal surface treatment approximately 12 years ago. The pavement started to show deterioration in recent years. This project will apply another chip seal asphalt surface treatment onto the streets. The process of chip sealing consists of distributing a thin base of hot asphalt onto the existing pavement and then embedding finely graded aggregate into it. The pavement will then be sealed with a top layer. Work is anticipated to start June 2025 and to be completed by July 2025.

#### **Purchasing**

Bid was received and publicly read on May 22, 2024. The low bid of \$516,564.00 was submitted by Highway Maintenance and Construction Co., P.O. Box 74411, Romulus, MI 48174 as shown on the attached bid tab.

#### Recommendation

It is recommended that City Council award the Charnwood Chip Seal contract to Highway Maintenance and Construction Co., P.O. Box 74411, Romulus, MI 48174, for their low bid of \$516,564.00.