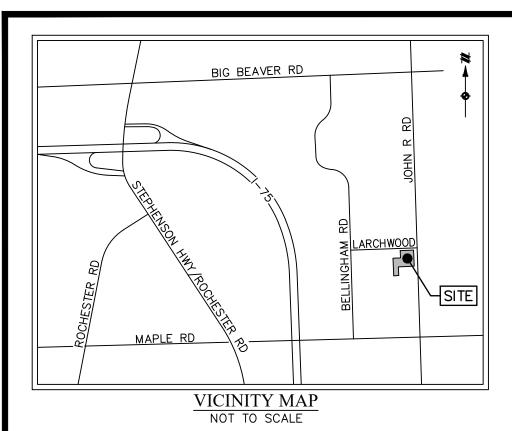

## J-6 Proposed Fifth Amendment to Consent Judgment – Meritor Automotive, et. al v City of Troy, Case Number 94-487484-CZ – a/k/a Cambridge Crossing

Resolution #2024-05-074-J-6

WHEREAS, The City first resolved the matter of *Meritor Automotive, et al v City of Troy* in May of 1999 by Consent Judgment, and there have been four amendments to this Consent Judgment; and,

WHEREAS, The attached proposed fifth amendment of the consent judgment would permit the expansion of Walmart's retail space by an additional 2680 square feet, and allow additional minor modifications to the parking lot;