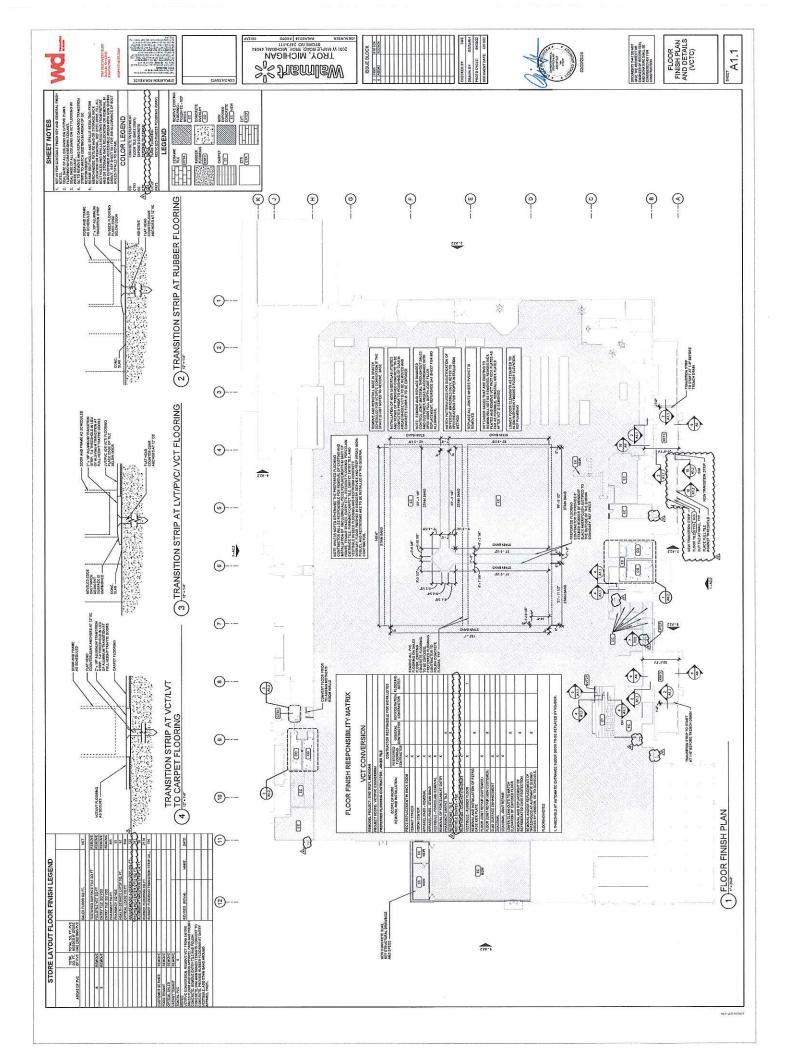

WHEREAS, The attached proposed eighth amendment to the Consent Judgment would permit the expansion of Walmart's retail space by an additional 2680 square feet, and allow additional minor modifications to the parking lot;

WHEREAS, The attached proposed fifth amendment of the consent judgment would permit the expansion of Walmart's retail space by an additional 2680 square feet, and allow additional minor modifications to the parking lot;