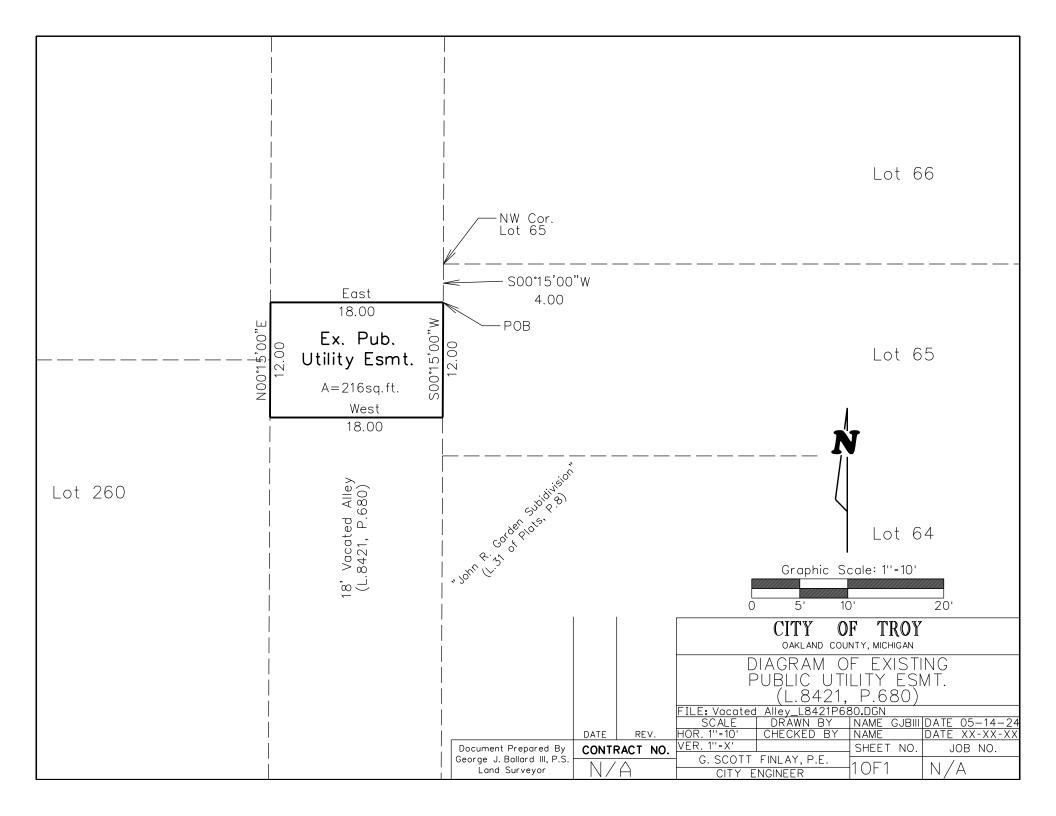

#### J-9 Request to Vacate a Reserved Public Utility Easement, John R Garden Subdivision

#### Suggested Resolution

Resolution #2024-06-

RESOLVED, That Troy City council hereby **VACATES** a retained easement for public utilities over a portion of alley vacated by Resolution #83-553 and recorded in L8421, P680.

BE IT FURTHER RESOLVED, That Troy City Council **AUTHORIZES** the Mayor and City Clerk to **EXECUTE** a Quit Claim Deed returning the retained easement rights to Bostick Real Estate, LLC, owner of the properties having Sidwell #88-20-26-433-020 and -021.

BE IT FINALLY RESOLVED, That the City Clerk is hereby **DIRECTED to RECORD** the Quit Claim Deed with Oakland County Register of Deeds, a copy of which shall be **ATTACHED** to the original Minutes of this meeting.