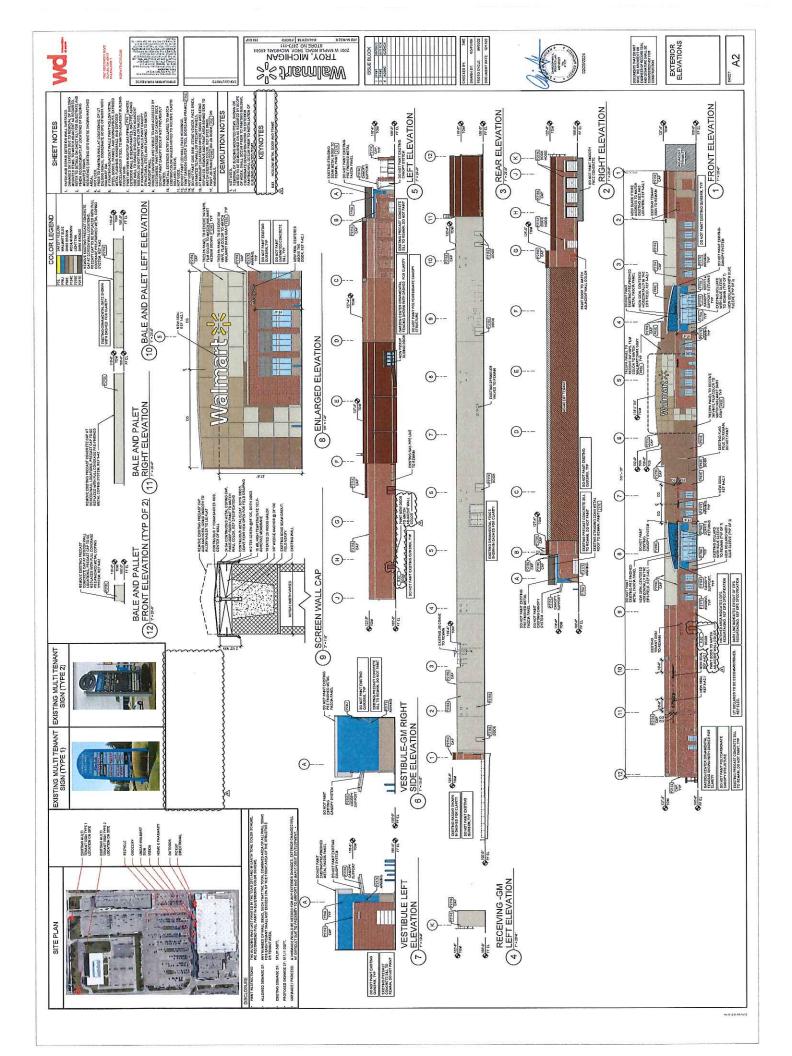

WHEREAS, The attached proposed eighth amendment to the Consent Judgment would permit the expansion of Walmart's retail space by an additional 2680 square feet, and allow additional minor modifications to the parking lot;

WHEREAS, The attached proposed fifth amendment of the consent judgment would permit the expansion of Walmart's retail space by an additional 2680 square feet, and allow additional minor modifications to the parking lot;