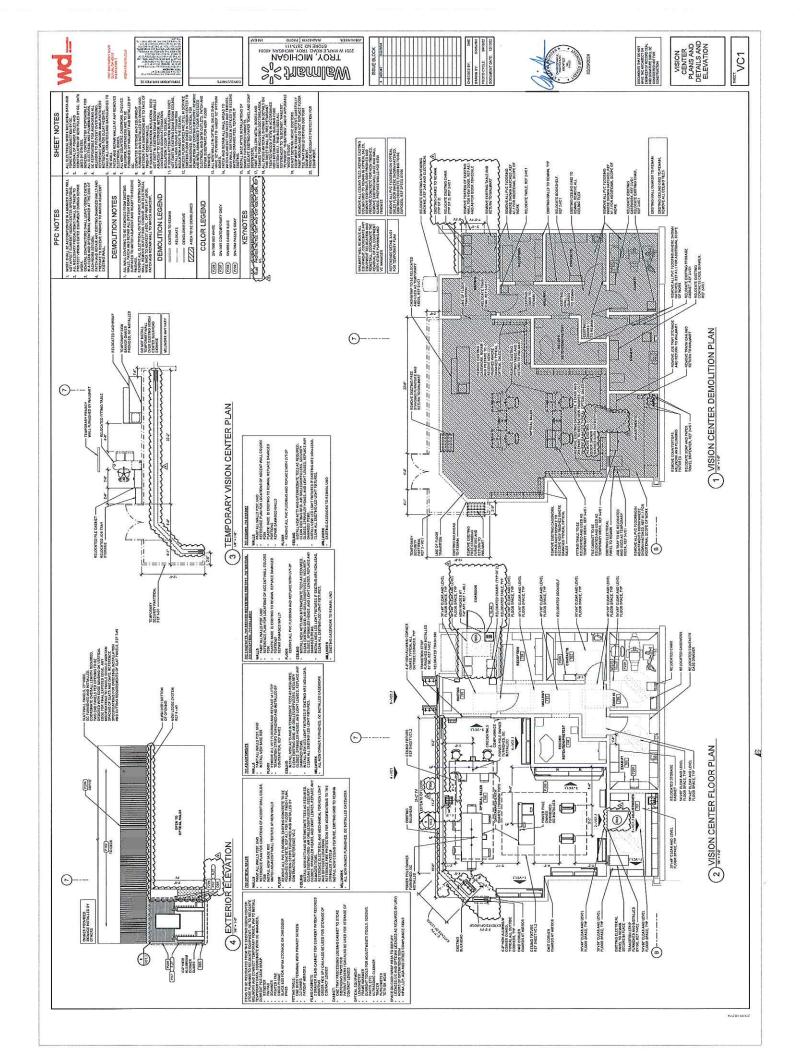

WHEREAS, The attached proposed eighth amendment to the Consent Judgment would permit the expansion of Walmart's retail space by an additional 2680 square feet, and allow additional minor modifications to the parking lot;

WHEREAS, The attached proposed fifth amendment of the consent judgment would permit the expansion of Walmart's retail space by an additional 2680 square feet, and allow additional minor modifications to the parking lot;