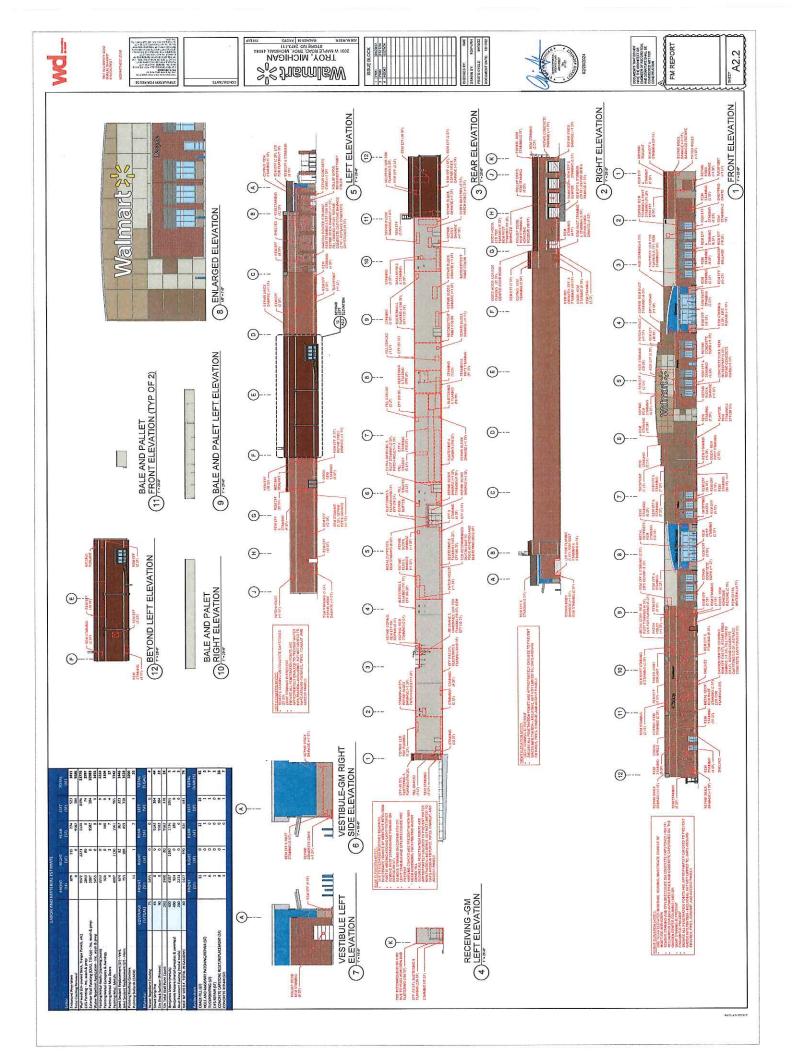

WHEREAS, The attached proposed eighth amendment to the Consent Judgment would permit the expansion of Walmart's retail space by an additional 2680 square feet, and allow additional minor modifications to the parking lot;

WHEREAS, The attached proposed fifth amendment of the consent judgment would permit the expansion of Walmart's retail space by an additional 2680 square feet, and allow additional minor modifications to the parking lot;