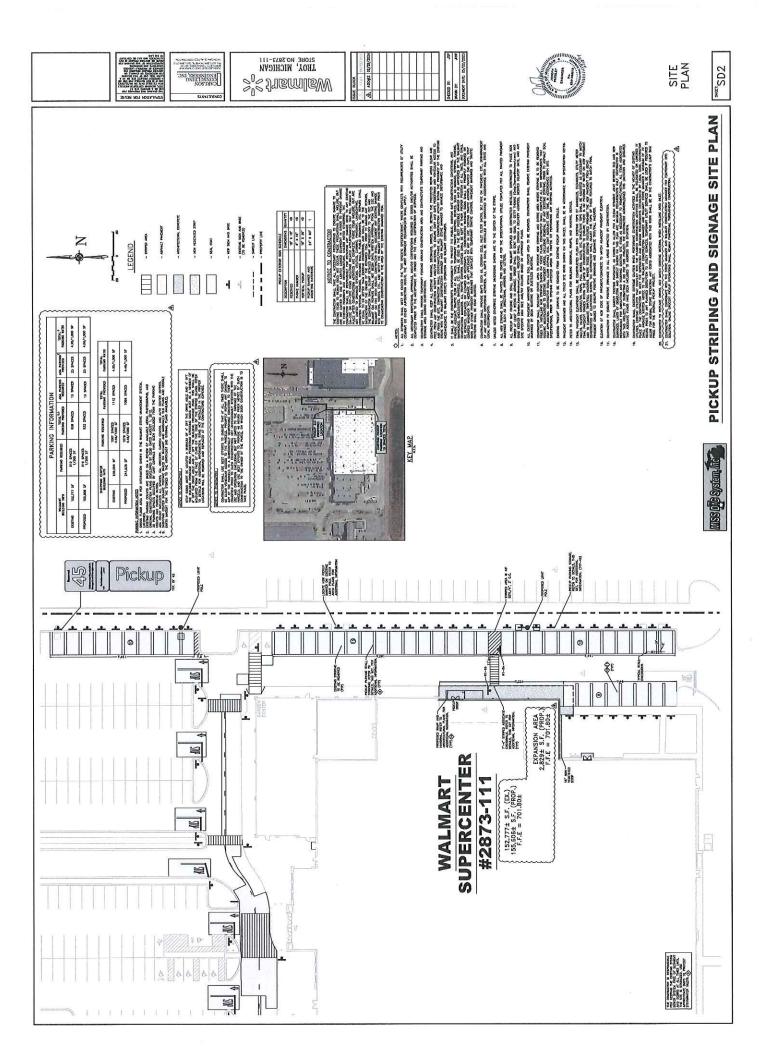

WHEREAS, The attached proposed eighth amendment to the Consent Judgment would permit the expansion of Walmart's retail space by an additional 2680 square feet, and allow additional minor modifications to the parking lot;

NOW, THEREFORE, BE IT RESOLVED, That Troy City Council hereby **APPROVES** the proposed Stipulation and Eighth Order Amending Consent Judgment.

BE IT FURTHER RESOLVED, That the Mayor and City Clerk are hereby **AUTHORIZED** to execute the Stipulation and Eighth Order Amending Consent Judgment; a copy shall be **ATTACHED** to the original Minutes of this meeting.

## J-6 Proposed Fifth Amendment to Consent Judgment – Meritor Automotive, et. al v City of Troy, Case Number 94-487484-CZ – a/k/a Cambridge Crossing

Resolution #2024-05-074-J-6

WHEREAS, The City first resolved the matter of *Meritor Automotive, et al v City of Troy* in May of 1999 by Consent Judgment, and there have been four amendments to this Consent Judgment; and,

WHEREAS, The attached proposed fifth amendment of the consent judgment would permit the expansion of Walmart's retail space by an additional 2680 square feet, and allow additional minor modifications to the parking lot;

NOW THEREFORE, BE IT RESOLVED, That Troy City Council hereby **APPROVES** the proposed Stipulation and Fifth Order Amending Consent Judgment.

BE IT FURTHER RESOLVED, That the Mayor and City Clerk are hereby **AUTHORIZED** to execute the Stipulation and Fifth Order Amending Consent Judgment; a copy shall be **ATTACHED** to the original Minutes of this meeting.