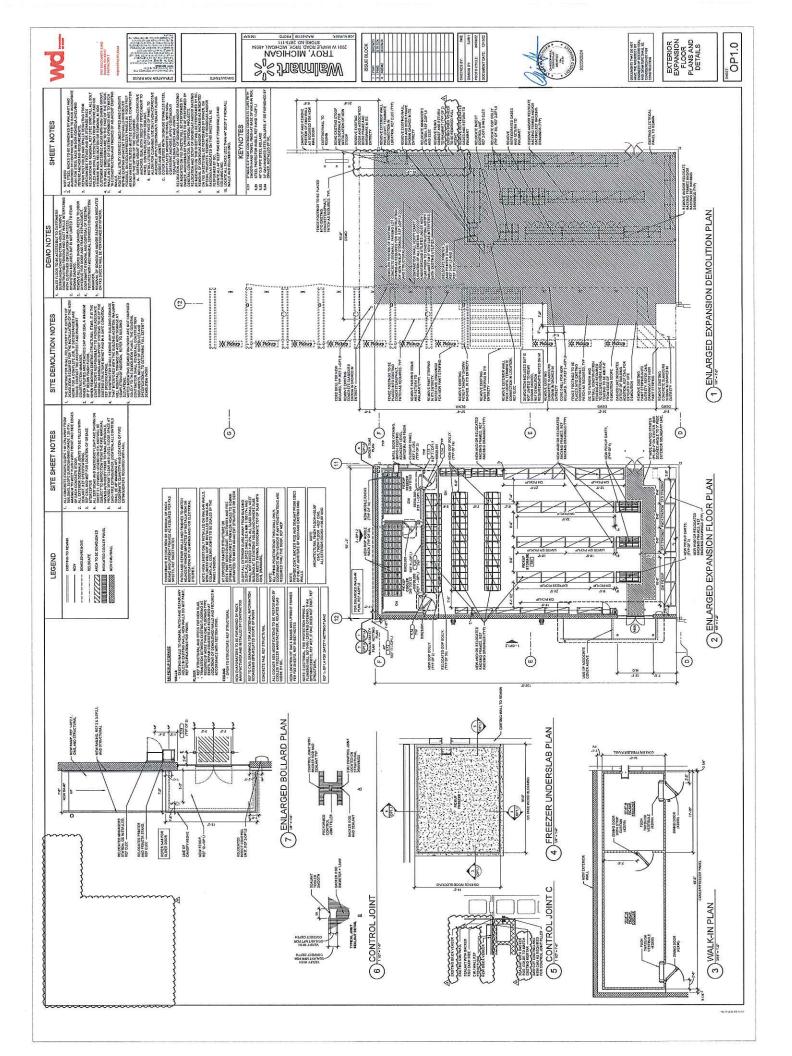

WHEREAS, The attached proposed eighth amendment to the Consent Judgment would permit the expansion of Walmart's retail space by an additional 2680 square feet, and allow additional minor modifications to the parking lot;

NOW, THEREFORE, BE IT RESOLVED, That Troy City Council hereby **APPROVES** the proposed Stipulation and Eighth Order Amending Consent Judgment.

BE IT FURTHER RESOLVED, That the Mayor and City Clerk are hereby **AUTHORIZED** to execute the Stipulation and Eighth Order Amending Consent Judgment; a copy shall be **ATTACHED** to the original Minutes of this meeting.

WHEREAS, The attached proposed fifth amendment of the consent judgment would permit the expansion of Walmart's retail space by an additional 2680 square feet, and allow additional minor modifications to the parking lot;

NOW THEREFORE, BE IT RESOLVED, That Troy City Council hereby **APPROVES** the proposed Stipulation and Fifth Order Amending Consent Judgment.

BE IT FURTHER RESOLVED, That the Mayor and City Clerk are hereby **AUTHORIZED** to execute the Stipulation and Fifth Order Amending Consent Judgment; a copy shall be **ATTACHED** to the original Minutes of this meeting.