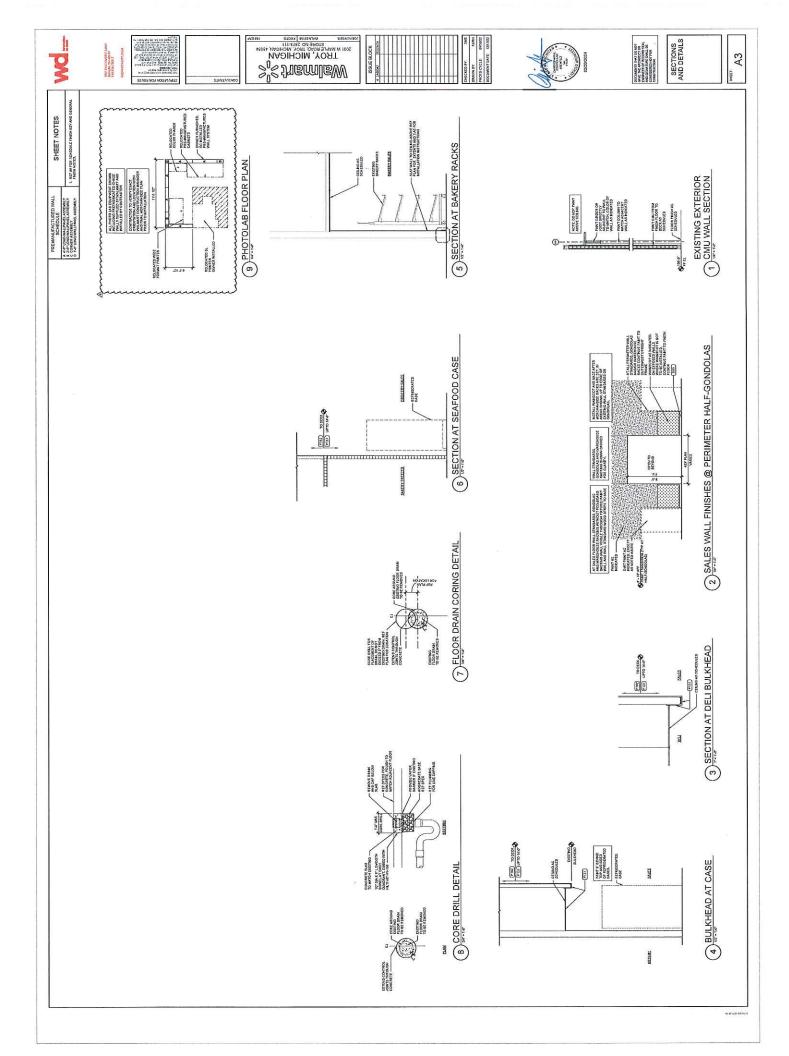

WHEREAS, The attached proposed eighth amendment to the Consent Judgment would permit the expansion of Walmart's retail space by an additional 2680 square feet, and allow additional minor modifications to the parking lot;

WHEREAS, The attached proposed fifth amendment of the consent judgment would permit the expansion of Walmart's retail space by an additional 2680 square feet, and allow additional minor modifications to the parking lot;