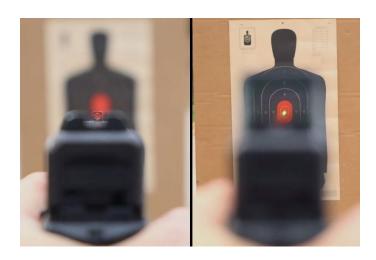

Miniaturized Red Dot Systems (MRDS) allows an officer to maintain a constant focus on the target, which can significantly improve threat awareness, help mitigate mistake of fact shootings and aid in more precise round placement over the traditional iron sights such as on the Glock 9MM duty handguns currently utilized by the Police Department.

MRDS are mounted directly to the top of a duty handgun. This technology is a battery powered optic that generates a single red dot that appears on a target. By focusing on one focal plane an officer can better identify threats vs non-threats and ultimately make better split-second decisions with their duty handguns.

MRDS incorporates Modular Optic System (MOS) technology. The use of a MOS on a handgun lowers the chance of an unjustified or accidental shooting because they are designed to be used with both eyes open and focusing on the possible threat. Focusing on the possible threat instead of a front sight of a handgun will allow our officers to gain more information and make better decisions.

MOS are small windowed optics secured on the top of a handgun. An electronic red dot appears in the window when an officer points the handgun toward a possible threat and focuses on the possible threat. This electronic dot is easier to see in low light as well as for officers with less than perfect vision. Other industries such as automotive, project displays on the windshield so drivers do not have to take their eyes off of the road to gain information. Information like speed, the direction of travel, and

# **CITY COUNCIL AGENDA ITEM**

Iron Sight vs MOS Sight

CMP Distributors, Inc.